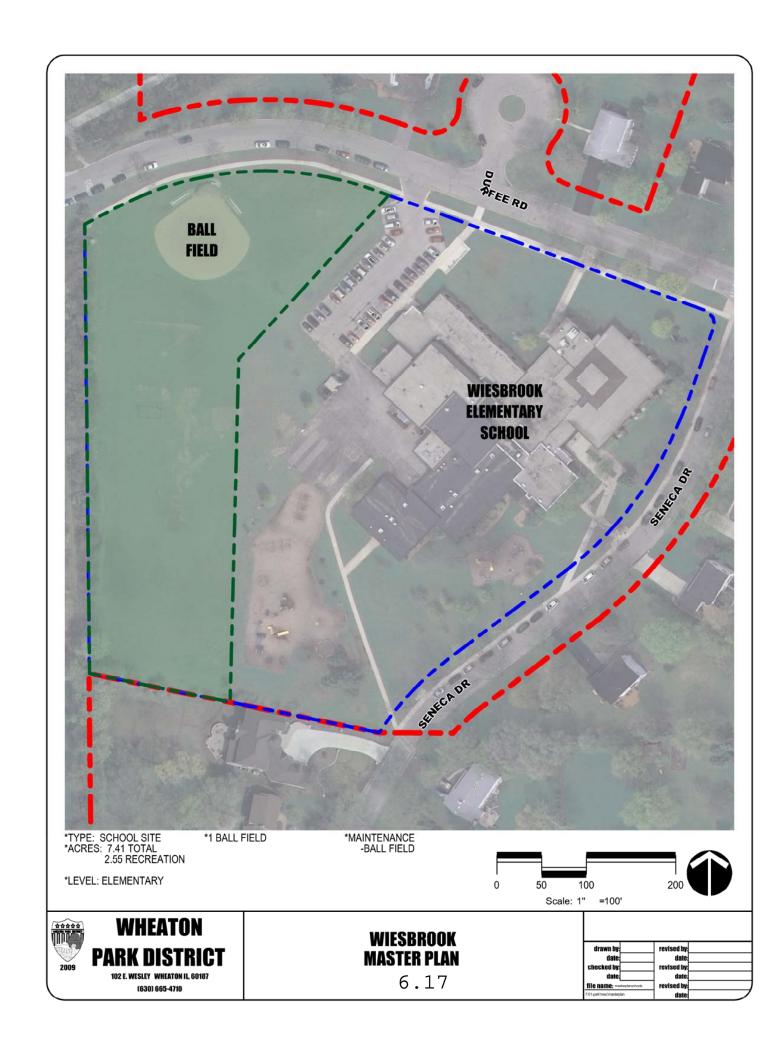

| School Name   | Ball Field | Multi<br>Purpose<br>Field | Gym/ Field<br>House | Acres for<br>Recreation | Acres Mowed | Ball Field<br>Maintenance | Trash | Snow<br>Removal |
|---------------|------------|---------------------------|---------------------|-------------------------|-------------|---------------------------|-------|-----------------|
| Emerson       | 1          | 1                         |                     | 2.01                    | 2.01        | 1                         | X     |                 |
| Franklin      | 2          |                           |                     | 2.38                    | 2.38        | 2                         | X     |                 |
| Hawthorne     | 1          | 1                         |                     | 1.77                    |             | 1                         | X     |                 |
| Hubble        | 3          | 2                         | 3                   | 13.56                   | 13.56       | 3                         | X     |                 |
| Jefferson     | 2          | 2                         |                     | 3.88                    | 3.88        | 2                         | X     |                 |
| Lincoln       | 1          |                           |                     | 2.93                    |             | 1                         | X     | X               |
| Longfellow    |            |                           |                     |                         |             |                           |       |                 |
| Lowell        | 2          |                           |                     | 1.02                    |             | 2                         | X     |                 |
| Madison       | 1          | 1                         |                     | 2.06                    |             | 1                         | X     | X               |
| Sandburg      |            | 1                         |                     | 4.12                    |             |                           |       |                 |
| St. Francis   | 2          |                           |                     | 6.11                    |             | 1                         |       |                 |
| Washington    | 1          | 1                         |                     | 2.20                    |             | 1                         | X     |                 |
| Wheaton North | 2          | 1                         | 3                   | 10.10                   |             |                           |       | X               |
| WW South      | 1          | 1                         | 3                   | 4.68                    |             |                           |       | X               |
| Whittier      |            | 1                         |                     | 3.55                    | 8.82        |                           | X     |                 |
| Wiesbrook     | 1          |                           |                     | 2.55                    |             |                           |       |                 |
| Summary       | 20         | 12                        | 9                   | 62.92                   | 30.65       | 15                        | 10    | 4               |