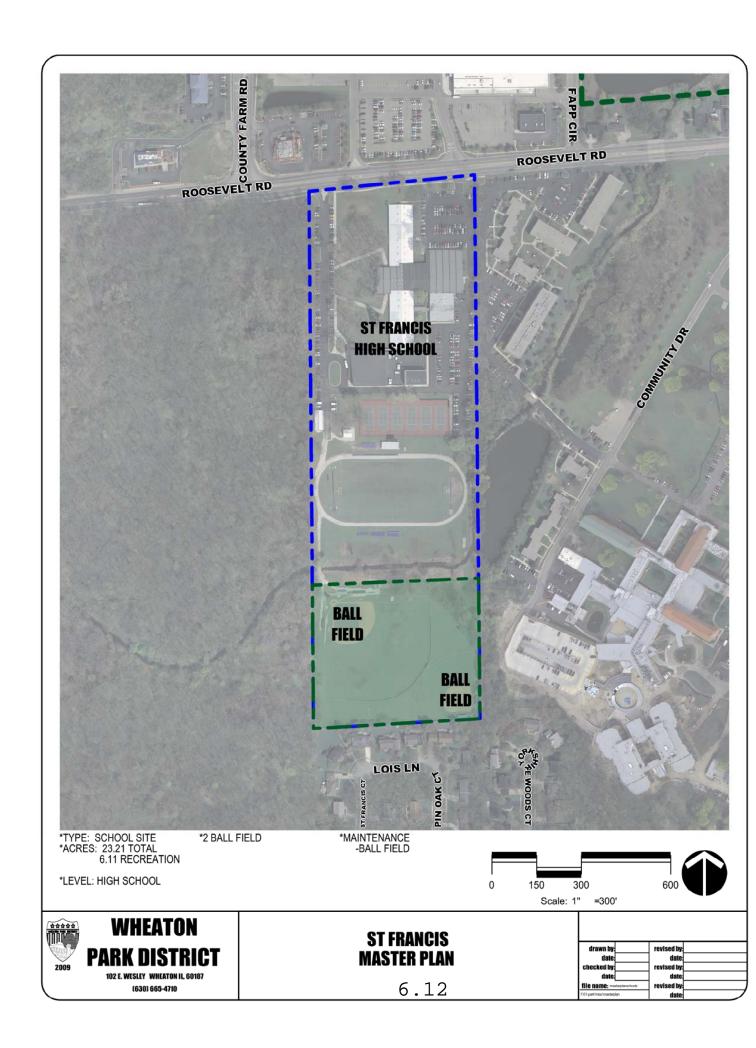

| School Name   | Ball Field | Multi<br>Purpose<br>Field | Gym/ Field<br>House | Acres for<br>Recreation | Acres Mowed | Ball Field<br>Maintenance | Trash | Snow<br>Removal |
|---------------|------------|---------------------------|---------------------|-------------------------|-------------|---------------------------|-------|-----------------|
| Emerson       | 1          | 1                         |                     | 2.01                    | 2.01        | 1                         | X     |                 |
| Franklin      | 2          |                           |                     | 2.38                    | 2.38        | 2                         | X     |                 |
| Hawthorne     | 1          | 1                         |                     | 1.77                    |             | 1                         | X     |                 |
| Hubble        | 3          | 2                         | 3                   | 13.56                   | 13.56       | 3                         | X     |                 |
| Jefferson     | 2          | 2                         |                     | 3.88                    | 3.88        | 2                         | X     |                 |
| Lincoln       | 1          |                           |                     | 2.93                    |             | 1                         | X     | X               |
| Longfellow    |            |                           |                     |                         |             |                           |       |                 |
| Lowell        | 2          |                           |                     | 1.02                    |             | 2                         | X     |                 |
| Madison       | 1          | 1                         |                     | 2.06                    |             | 1                         | X     | X               |
| Sandburg      |            | 1                         |                     | 4.12                    |             |                           |       |                 |
| St. Francis   | 2          |                           |                     | 6.11                    |             | 1                         |       |                 |
| Washington    | 1          | 1                         |                     | 2.20                    |             | 1                         | X     |                 |
| Wheaton North | 2          | 1                         | 3                   | 10.10                   |             |                           |       | X               |
| WW South      | 1          | 1                         | 3                   | 4.68                    |             |                           |       | X               |
| Whittier      |            | 1                         |                     | 3.55                    | 8.82        |                           | X     |                 |
| Wiesbrook     | 1          |                           |                     | 2.55                    |             |                           |       |                 |
| Summary       | 20         | 12                        | 9                   | 62.92                   | 30.65       | 15                        | 10    | 4               |