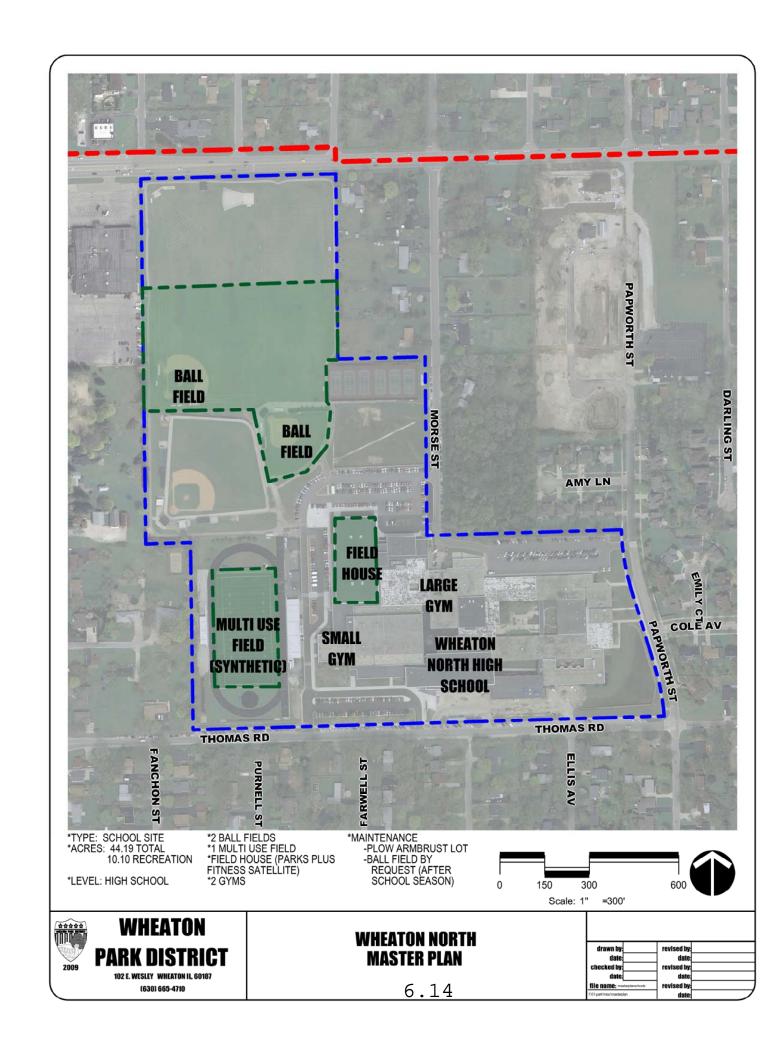

| School Name   | Ball Field | Multi<br>Purpose<br>Field | Gym/ Field<br>House | Acres for<br>Recreation | Acres Mowed | Ball Field<br>Maintenance | Trash | Snow<br>Removal |
|---------------|------------|---------------------------|---------------------|-------------------------|-------------|---------------------------|-------|-----------------|
| Emerson       | 1          | 1                         |                     | 2.01                    | 2.01        | 1                         | X     |                 |
| Franklin      | 2          |                           |                     | 2.38                    | 2.38        | 2                         | X     |                 |
| Hawthorne     | 1          | 1                         |                     | 1.77                    |             | 1                         | X     |                 |
| Hubble        | 3          | 2                         | 3                   | 13.56                   | 13.56       | 3                         | X     |                 |
| Jefferson     | 2          | 2                         |                     | 3.88                    | 3.88        | 2                         | X     |                 |
| Lincoln       | 1          |                           |                     | 2.93                    |             | 1                         | X     | X               |
| Longfellow    |            |                           |                     |                         |             |                           |       |                 |
| Lowell        | 2          |                           |                     | 1.02                    |             | 2                         | X     |                 |
| Madison       | 1          | 1                         |                     | 2.06                    |             | 1                         | X     | X               |
| Sandburg      |            | 1                         |                     | 4.12                    |             |                           |       |                 |
| St. Francis   | 2          |                           |                     | 6.11                    |             | 1                         |       |                 |
| Washington    | 1          | 1                         |                     | 2.20                    |             | 1                         | X     |                 |
| Wheaton North | 2          | 1                         | 3                   | 10.10                   |             |                           |       | X               |
| WW South      | 1          | 1                         | 3                   | 4.68                    |             |                           |       | X               |
| Whittier      |            | 1                         |                     | 3.55                    | 8.82        |                           | X     |                 |
| Wiesbrook     | 1          |                           |                     | 2.55                    |             |                           |       |                 |
| Summary       | 20         | 12                        | 9                   | 62.92                   | 30.65       | 15                        | 10    | 4               |