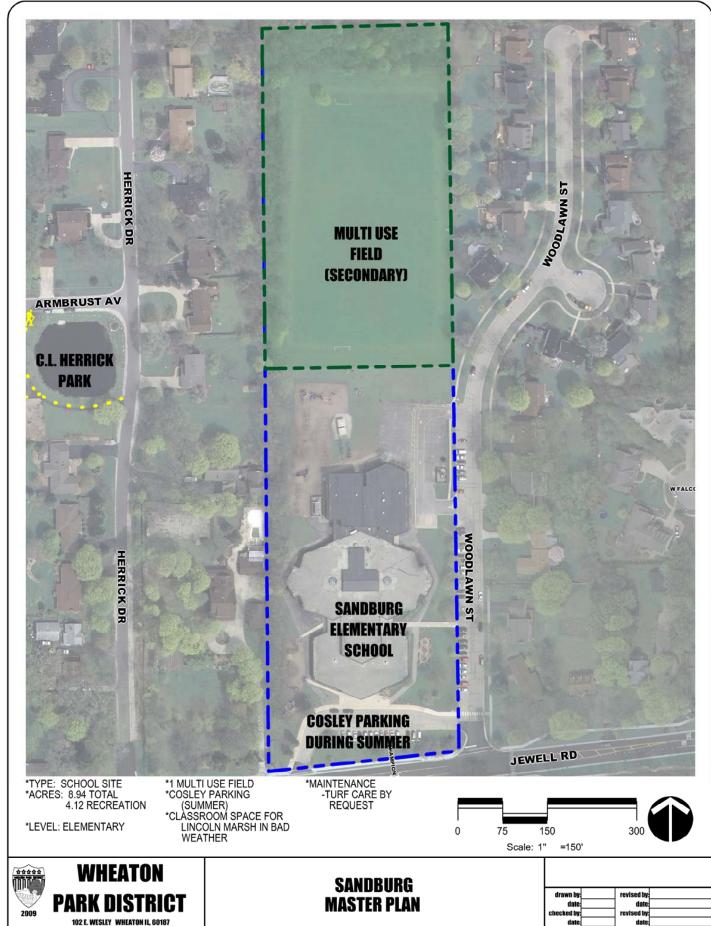

| School Name   | Ball Field | Multi<br>Purpose<br>Field | Gym/ Field<br>House | Acres for<br>Recreation | Acres Mowed | Ball Field<br>Maintenance | Trash | Snow<br>Removal |
|---------------|------------|---------------------------|---------------------|-------------------------|-------------|---------------------------|-------|-----------------|
| Emerson       | 1          | 1                         |                     | 2.01                    | 2.01        | 1                         | X     |                 |
| Franklin      | 2          |                           |                     | 2.38                    | 2.38        | 2                         | X     |                 |
| Hawthorne     | 1          | 1                         |                     | 1.77                    |             | 1                         | X     |                 |
| Hubble        | 3          | 2                         | 3                   | 13.56                   | 13.56       | 3                         | X     |                 |
| Jefferson     | 2          | 2                         |                     | 3.88                    | 3.88        | 2                         | X     |                 |
| Lincoln       | 1          |                           |                     | 2.93                    |             | 1                         | X     | X               |
| Longfellow    |            |                           |                     |                         |             |                           |       |                 |
| Lowell        | 2          |                           |                     | 1.02                    |             | 2                         | X     |                 |
| Madison       | 1          | 1                         |                     | 2.06                    |             | 1                         | X     | X               |
| Sandburg      |            | 1                         |                     | 4.12                    |             |                           |       |                 |
| St. Francis   | 2          |                           |                     | 6.11                    |             | 1                         |       |                 |
| Washington    | 1          | 1                         |                     | 2.20                    |             | 1                         | X     |                 |
| Wheaton North | 2          | 1                         | 3                   | 10.10                   |             |                           |       | X               |
| WW South      | 1          | 1                         | 3                   | 4.68                    |             |                           |       | X               |
| Whittier      |            | 1                         |                     | 3.55                    | 8.82        |                           | X     |                 |
| Wiesbrook     | 1          |                           |                     | 2.55                    |             |                           |       |                 |
| Summary       | 20         | 12                        | 9                   | 62.92                   | 30.65       | 15                        | 10    | 4               |