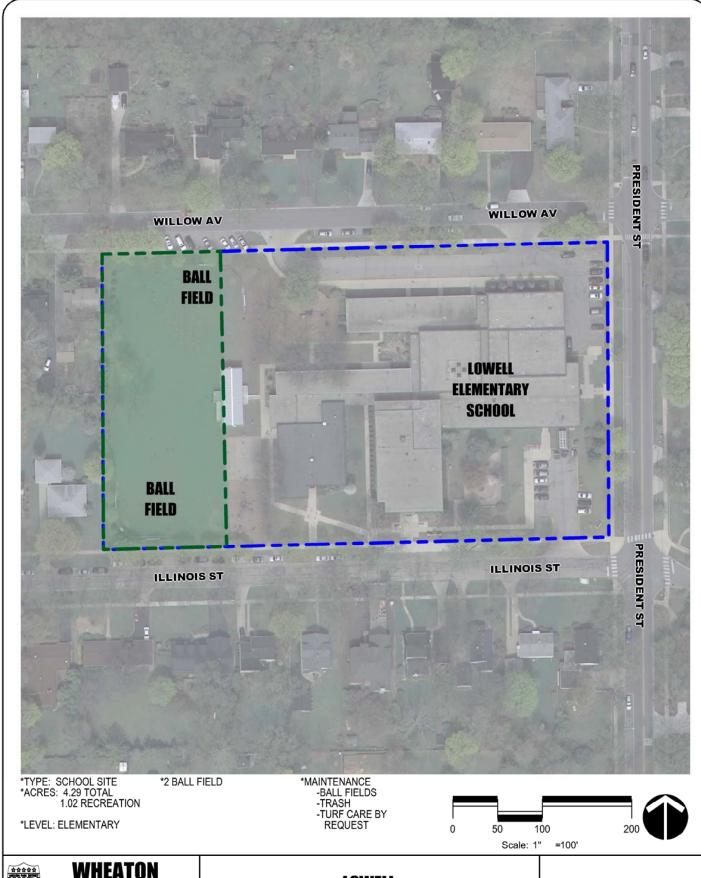

LOWELL MASTER PLAN

| drawn by:                  | revised by            | y: |
|----------------------------|-----------------------|----|
| date:                      | date                  | ė: |
| checked by:                | revised by            | j: |
| date:                      | date                  | ð: |
| file name: masterp         | lanschools revised by | y: |
| f:/01-park/misc/masterplan | date                  |    |