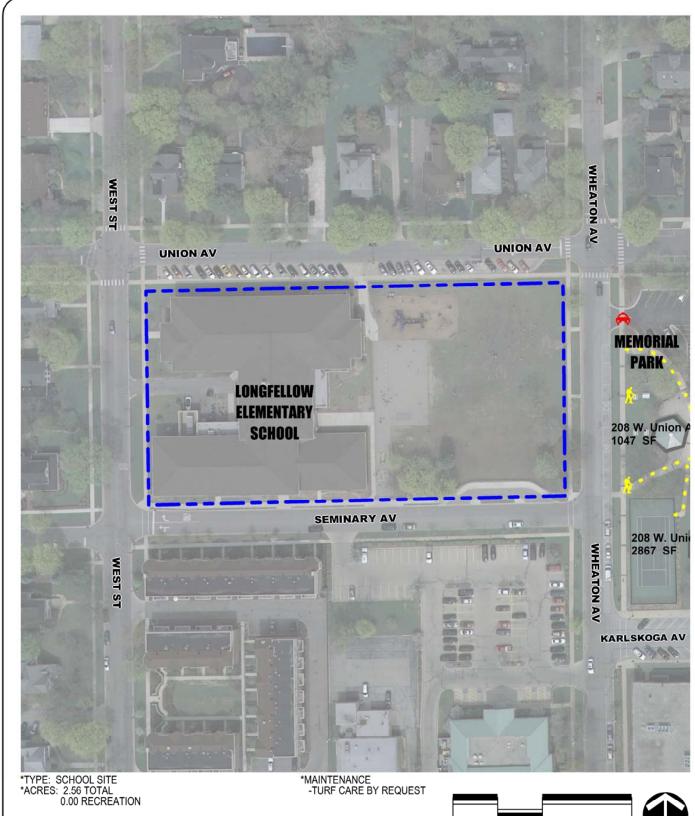

## **LONGFELLOW MASTER PLAN**

| drawn by:                    | revised by: |  |
|------------------------------|-------------|--|
| date:                        | date:       |  |
| checked by:                  | revised by: |  |
| date:                        | date:       |  |
| file name; masterplanschools | revised by: |  |
| f:101-park/misc/masterplan   | date:       |  |

| School Name   | Ball Field | Multi<br>Purpose<br>Field | Gym/ Field<br>House | Acres for<br>Recreation | Acres Mowed | Ball Field<br>Maintenance | Trash | Snow<br>Removal |
|---------------|------------|---------------------------|---------------------|-------------------------|-------------|---------------------------|-------|-----------------|
| Emerson       | 1          | 1                         |                     | 2.01                    | 2.01        | 1                         | X     |                 |
| Franklin      | 2          |                           |                     | 2.38                    | 2.38        | 2                         | X     |                 |
| Hawthorne     | 1          | 1                         |                     | 1.77                    |             | 1                         | X     |                 |
| Hubble        | 3          | 2                         | 3                   | 13.56                   | 13.56       | 3                         | X     |                 |
| Jefferson     | 2          | 2                         |                     | 3.88                    | 3.88        | 2                         | X     |                 |
| Lincoln       | 1          |                           |                     | 2.93                    |             | 1                         | X     | X               |
| Longfellow    |            |                           |                     |                         |             |                           |       |                 |
| Lowell        | 2          |                           |                     | 1.02                    |             | 2                         | X     |                 |
| Madison       | 1          | 1                         |                     | 2.06                    |             | 1                         | X     | X               |
| Sandburg      |            | 1                         |                     | 4.12                    |             |                           |       |                 |
| St. Francis   | 2          |                           |                     | 6.11                    |             | 1                         |       |                 |
| Washington    | 1          | 1                         |                     | 2.20                    |             | 1                         | X     |                 |
| Wheaton North | 2          | 1                         | 3                   | 10.10                   |             |                           |       | X               |
| WW South      | 1          | 1                         | 3                   | 4.68                    |             |                           |       | X               |
| Whittier      |            | 1                         |                     | 3.55                    | 8.82        |                           | X     |                 |
| Wiesbrook     | 1          |                           |                     | 2.55                    |             |                           |       |                 |
| Summary       | 20         | 12                        | 9                   | 62.92                   | 30.65       | 15                        | 10    | 4               |