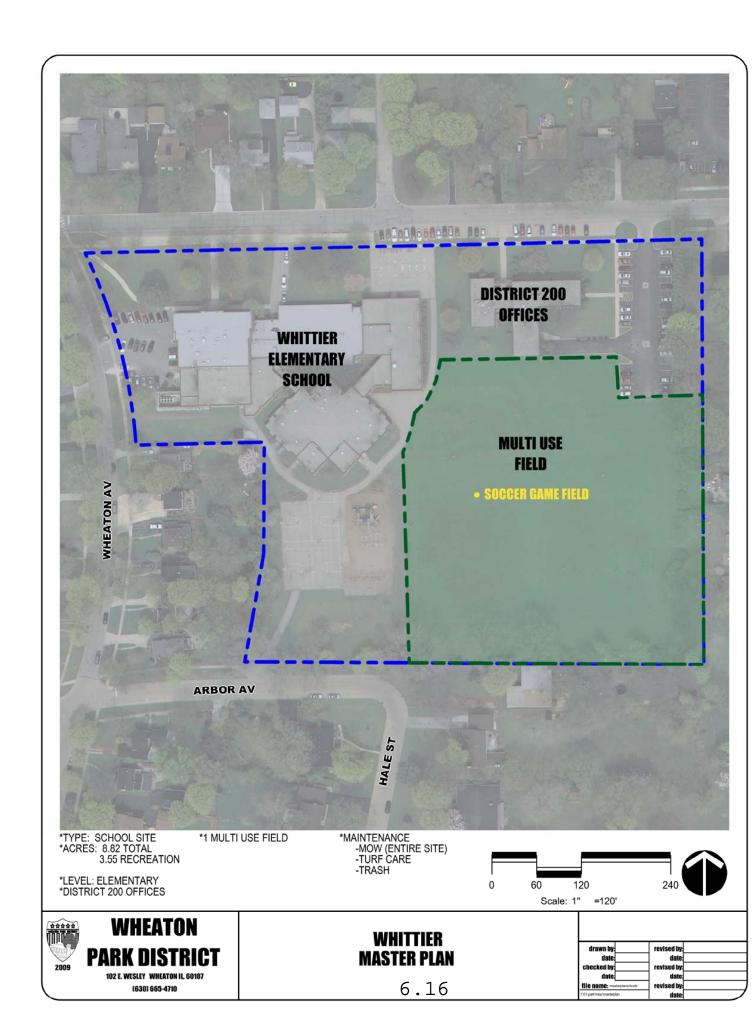

| School Name   | Ball Field | Multi<br>Purpose<br>Field | Gym/ Field<br>House | Acres for<br>Recreation | Acres Mowed | Ball Field<br>Maintenance | Trash | Snow<br>Removal |
|---------------|------------|---------------------------|---------------------|-------------------------|-------------|---------------------------|-------|-----------------|
| Emerson       | 1          | 1                         |                     | 2.01                    | 2.01        | 1                         | X     |                 |
| Franklin      | 2          |                           |                     | 2.38                    | 2.38        | 2                         | X     |                 |
| Hawthorne     | 1          | 1                         |                     | 1.77                    |             | 1                         | X     |                 |
| Hubble        | 3          | 2                         | 3                   | 13.56                   | 13.56       | 3                         | X     |                 |
| Jefferson     | 2          | 2                         |                     | 3.88                    | 3.88        | 2                         | X     |                 |
| Lincoln       | 1          |                           |                     | 2.93                    |             | 1                         | X     | X               |
| Longfellow    |            |                           |                     |                         |             |                           |       |                 |
| Lowell        | 2          |                           |                     | 1.02                    |             | 2                         | X     |                 |
| Madison       | 1          | 1                         |                     | 2.06                    |             | 1                         | X     | X               |
| Sandburg      |            | 1                         |                     | 4.12                    |             |                           |       |                 |
| St. Francis   | 2          |                           |                     | 6.11                    |             | 1                         |       |                 |
| Washington    | 1          | 1                         |                     | 2.20                    |             | 1                         | X     |                 |
| Wheaton North | 2          | 1                         | 3                   | 10.10                   |             |                           |       | X               |
| WW South      | 1          | 1                         | 3                   | 4.68                    |             |                           |       | X               |
| Whittier      |            | 1                         |                     | 3.55                    | 8.82        |                           | X     |                 |
| Wiesbrook     | 1          |                           |                     | 2.55                    |             |                           |       |                 |
| Summary       | 20         | 12                        | 9                   | 62.92                   | 30.65       | 15                        | 10    | 4               |