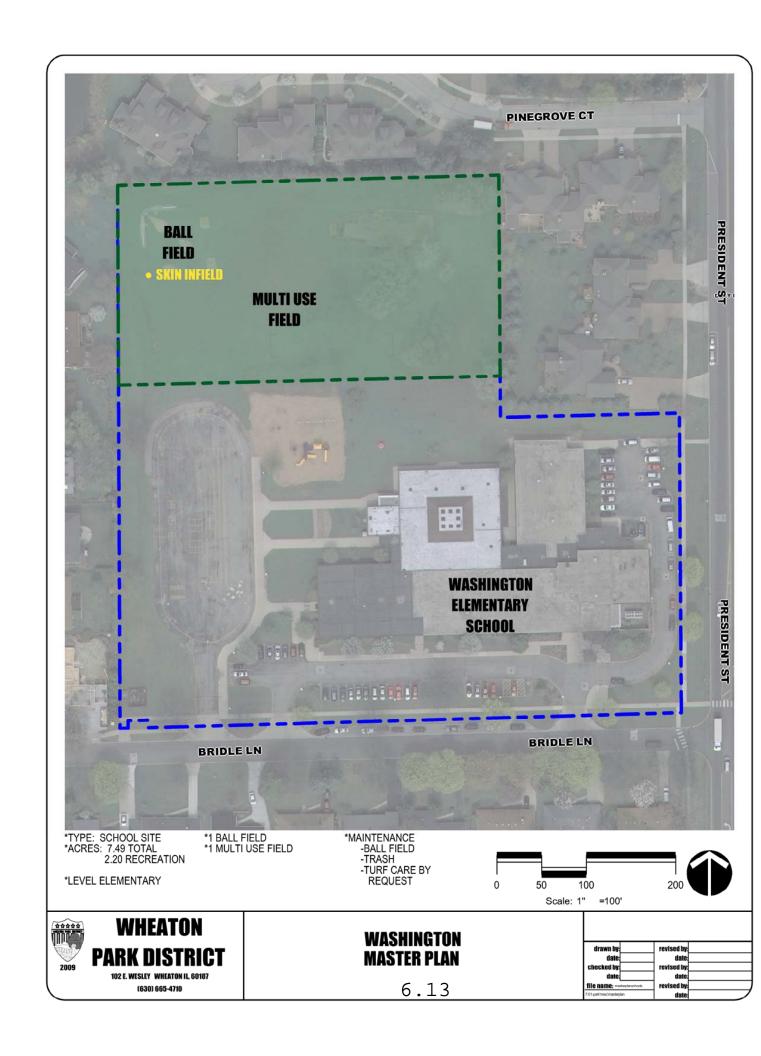

| School Name   | Ball Field | Multi<br>Purpose<br>Field | Gym/ Field<br>House | Acres for<br>Recreation | Acres Mowed | Ball Field<br>Maintenance | Trash | Snow<br>Removal |
|---------------|------------|---------------------------|---------------------|-------------------------|-------------|---------------------------|-------|-----------------|
| Emerson       | 1          | 1                         |                     | 2.01                    | 2.01        | 1                         | X     |                 |
| Franklin      | 2          |                           |                     | 2.38                    | 2.38        | 2                         | X     |                 |
| Hawthorne     | 1          | 1                         |                     | 1.77                    |             | 1                         | X     |                 |
| Hubble        | 3          | 2                         | 3                   | 13.56                   | 13.56       | 3                         | X     |                 |
| Jefferson     | 2          | 2                         |                     | 3.88                    | 3.88        | 2                         | X     |                 |
| Lincoln       | 1          |                           |                     | 2.93                    |             | 1                         | X     | X               |
| Longfellow    |            |                           |                     |                         |             |                           |       |                 |
| Lowell        | 2          |                           |                     | 1.02                    |             | 2                         | X     |                 |
| Madison       | 1          | 1                         |                     | 2.06                    |             | 1                         | X     | X               |
| Sandburg      |            | 1                         |                     | 4.12                    |             |                           |       |                 |
| St. Francis   | 2          |                           |                     | 6.11                    |             | 1                         |       |                 |
| Washington    | 1          | 1                         |                     | 2.20                    |             | 1                         | X     |                 |
| Wheaton North | 2          | 1                         | 3                   | 10.10                   |             |                           |       | X               |
| WW South      | 1          | 1                         | 3                   | 4.68                    |             |                           |       | X               |
| Whittier      |            | 1                         |                     | 3.55                    | 8.82        |                           | X     |                 |
| Wiesbrook     | 1          |                           |                     | 2.55                    |             |                           |       |                 |
| Summary       | 20         | 12                        | 9                   | 62.92                   | 30.65       | 15                        | 10    | 4               |