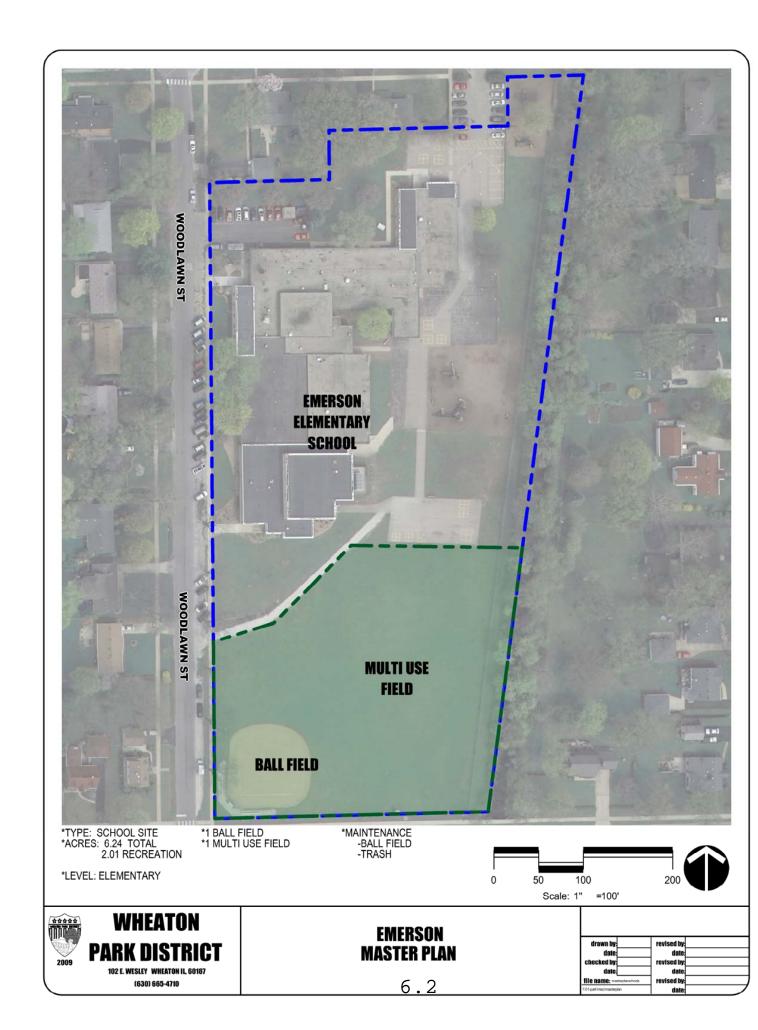

| School Name   | Ball Field | Multi<br>Purpose<br>Field | Gym/ Field<br>House | Acres for<br>Recreation | Acres Mowed | Ball Field<br>Maintenance | Trash | Snow<br>Removal |
|---------------|------------|---------------------------|---------------------|-------------------------|-------------|---------------------------|-------|-----------------|
| Emerson       | 1          | 1                         |                     | 2.01                    | 2.01        | 1                         | X     |                 |
| Franklin      | 2          |                           |                     | 2.38                    | 2.38        | 2                         | X     |                 |
| Hawthorne     | 1          | 1                         |                     | 1.77                    |             | 1                         | X     |                 |
| Hubble        | 3          | 2                         | 3                   | 13.56                   | 13.56       | 3                         | X     |                 |
| Jefferson     | 2          | 2                         |                     | 3.88                    | 3.88        | 2                         | X     |                 |
| Lincoln       | 1          |                           |                     | 2.93                    |             | 1                         | X     | X               |
| Longfellow    |            |                           |                     |                         |             |                           |       |                 |
| Lowell        | 2          |                           |                     | 1.02                    |             | 2                         | X     |                 |
| Madison       | 1          | 1                         |                     | 2.06                    |             | 1                         | X     | X               |
| Sandburg      |            | 1                         |                     | 4.12                    |             |                           |       |                 |
| St. Francis   | 2          |                           |                     | 6.11                    |             | 1                         |       |                 |
| Washington    | 1          | 1                         |                     | 2.20                    |             | 1                         | X     |                 |
| Wheaton North | 2          | 1                         | 3                   | 10.10                   |             |                           |       | X               |
| WW South      | 1          | 1                         | 3                   | 4.68                    |             |                           |       | X               |
| Whittier      |            | 1                         |                     | 3.55                    | 8.82        |                           | X     |                 |
| Wiesbrook     | 1          |                           |                     | 2.55                    |             |                           |       |                 |
| Summary       | 20         | 12                        | 9                   | 62.92                   | 30.65       | 15                        | 10    | 4               |