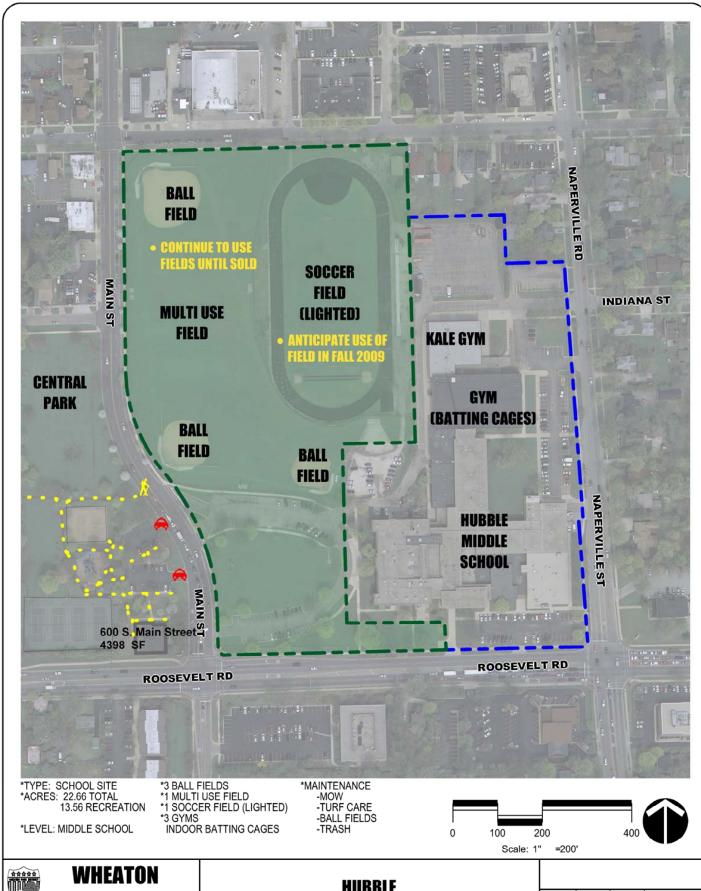

In the fall of 2009, Hubble Middle School will be relocating to the newly constructed facility located in Warrenville. It is anticipated that the existing location will be redeveloped in the near future. This may result in a loss of over 20% of the field space and 1/3 of the gyms that we utilize from CUSD 200. If these losses are realized, it is appropriate to review how equitable our current arrangement is.

| School Name   | Ball Field | Multi<br>Purpose<br>Field | Gym/ Field<br>House | Acres for<br>Recreation | Acres Mowed | Ball Field<br>Maintenance | Trash | Snow<br>Removal |
|---------------|------------|---------------------------|---------------------|-------------------------|-------------|---------------------------|-------|-----------------|
| Emerson       | 1          | 1                         |                     | 2.01                    | 2.01        | 1                         | X     |                 |
| Franklin      | 2          |                           |                     | 2.38                    | 2.38        | 2                         | X     |                 |
| Hawthorne     | 1          | 1                         |                     | 1.77                    |             | 1                         | X     |                 |
| Hubble        | 3          | 2                         | 3                   | 13.56                   | 13.56       | 3                         | X     |                 |
| Jefferson     | 2          | 2                         |                     | 3.88                    | 3.88        | 2                         | X     |                 |
| Lincoln       | 1          |                           |                     | 2.93                    |             | 1                         | X     | X               |
| Longfellow    |            |                           |                     |                         |             |                           |       |                 |
| Lowell        | 2          |                           |                     | 1.02                    |             | 2                         | X     |                 |
| Madison       | 1          | 1                         |                     | 2.06                    |             | 1                         | X     | X               |
| Sandburg      |            | 1                         |                     | 4.12                    |             |                           |       |                 |
| St. Francis   | 2          |                           |                     | 6.11                    |             | 1                         |       |                 |
| Washington    | 1          | 1                         |                     | 2.20                    |             | 1                         | X     |                 |
| Wheaton North | 2          | 1                         | 3                   | 10.10                   |             |                           |       | X               |
| WW South      | 1          | 1                         | 3                   | 4.68                    |             |                           |       | X               |
| Whittier      |            | 1                         |                     | 3.55                    | 8.82        |                           | X     |                 |
| Wiesbrook     | 1          |                           |                     | 2.55                    |             |                           |       |                 |
| Summary       | 20         | 12                        | 9                   | 62.92                   | 30.65       | 15                        | 10    | 4               |

HUBBLE MASTER PLAN

drawn by:
date:
checked by:
date:
checked by:
date
date
file name:-managementous
revised by:
date
date
date
for gastraccommargan