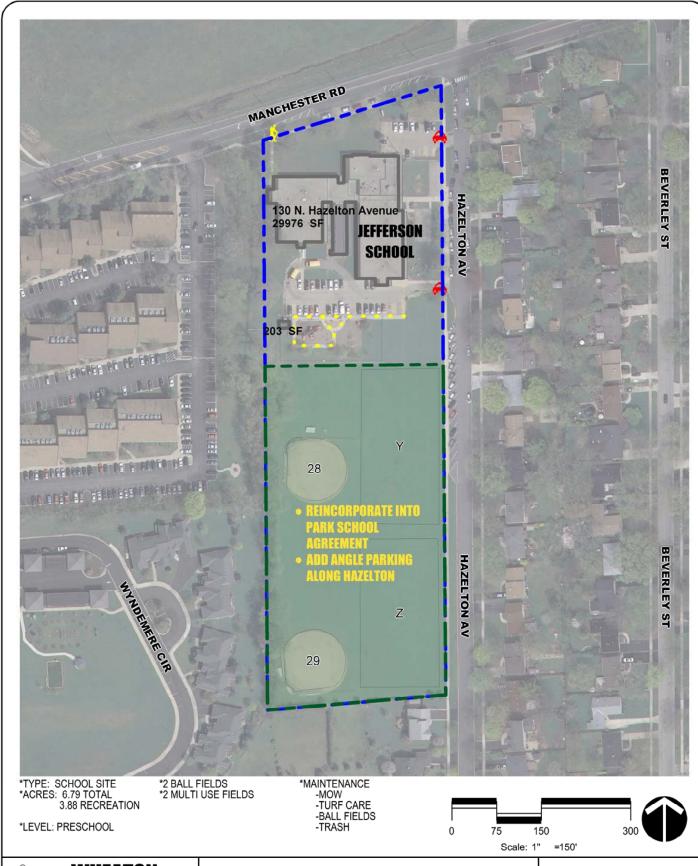

## JEFFERSON SCHOOL MASTER PLAN

| drawn by:<br>date:                                        | revised by:<br>date: |               |
|-----------------------------------------------------------|----------------------|---------------|
| checked by:<br>date:                                      | revised by:<br>date: |               |
| file name: masterplanschools<br>(101-park/misc/masterplan | revised by:<br>date: | $\mathcal{J}$ |

| School Name   | Ball Field | Multi<br>Purpose<br>Field | Gym/ Field<br>House | Acres for<br>Recreation | Acres Mowed | Ball Field<br>Maintenance | Trash | Snow<br>Removal |
|---------------|------------|---------------------------|---------------------|-------------------------|-------------|---------------------------|-------|-----------------|
| Emerson       | 1          | 1                         |                     | 2.01                    | 2.01        | 1                         | X     |                 |
| Franklin      | 2          |                           |                     | 2.38                    | 2.38        | 2                         | X     |                 |
| Hawthorne     | 1          | 1                         |                     | 1.77                    |             | 1                         | X     |                 |
| Hubble        | 3          | 2                         | 3                   | 13.56                   | 13.56       | 3                         | X     |                 |
| Jefferson     | 2          | 2                         |                     | 3.88                    | 3.88        | 2                         | X     |                 |
| Lincoln       | 1          |                           |                     | 2.93                    |             | 1                         | X     | X               |
| Longfellow    |            |                           |                     |                         |             |                           |       |                 |
| Lowell        | 2          |                           |                     | 1.02                    |             | 2                         | X     |                 |
| Madison       | 1          | 1                         |                     | 2.06                    |             | 1                         | X     | X               |
| Sandburg      |            | 1                         |                     | 4.12                    |             |                           |       |                 |
| St. Francis   | 2          |                           |                     | 6.11                    |             | 1                         |       |                 |
| Washington    | 1          | 1                         |                     | 2.20                    |             | 1                         | X     |                 |
| Wheaton North | 2          | 1                         | 3                   | 10.10                   |             |                           |       | X               |
| WW South      | 1          | 1                         | 3                   | 4.68                    |             |                           |       | X               |
| Whittier      |            | 1                         |                     | 3.55                    | 8.82        |                           | X     |                 |
| Wiesbrook     | 1          |                           |                     | 2.55                    |             |                           |       |                 |
| Summary       | 20         | 12                        | 9                   | 62.92                   | 30.65       | 15                        | 10    | 4               |