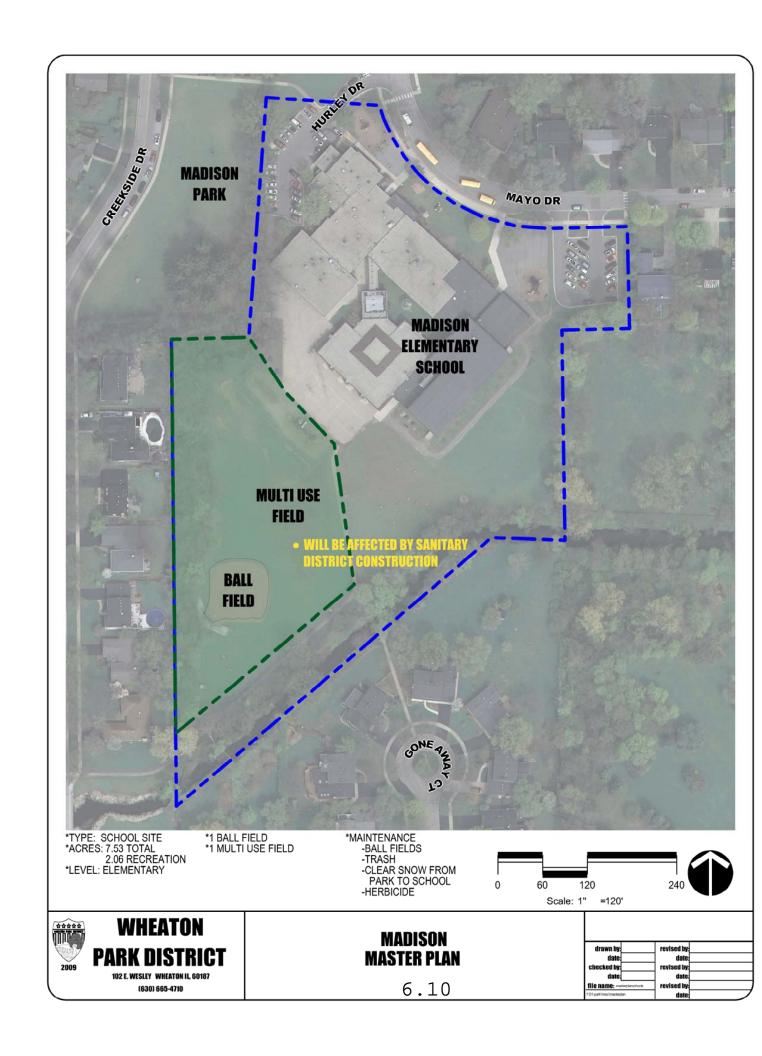

| School Name   | Ball Field | Multi<br>Purpose<br>Field | Gym/ Field<br>House | Acres for<br>Recreation | Acres Mowed | Ball Field<br>Maintenance | Trash | Snow<br>Removal |
|---------------|------------|---------------------------|---------------------|-------------------------|-------------|---------------------------|-------|-----------------|
| Emerson       | 1          | 1                         |                     | 2.01                    | 2.01        | 1                         | X     |                 |
| Franklin      | 2          |                           |                     | 2.38                    | 2.38        | 2                         | X     |                 |
| Hawthorne     | 1          | 1                         |                     | 1.77                    |             | 1                         | X     |                 |
| Hubble        | 3          | 2                         | 3                   | 13.56                   | 13.56       | 3                         | X     |                 |
| Jefferson     | 2          | 2                         |                     | 3.88                    | 3.88        | 2                         | X     |                 |
| Lincoln       | 1          |                           |                     | 2.93                    |             | 1                         | X     | X               |
| Longfellow    |            |                           |                     |                         |             |                           |       |                 |
| Lowell        | 2          |                           |                     | 1.02                    |             | 2                         | X     |                 |
| Madison       | 1          | 1                         |                     | 2.06                    |             | 1                         | X     | X               |
| Sandburg      |            | 1                         |                     | 4.12                    |             |                           |       |                 |
| St. Francis   | 2          |                           |                     | 6.11                    |             | 1                         |       |                 |
| Washington    | 1          | 1                         |                     | 2.20                    |             | 1                         | X     |                 |
| Wheaton North | 2          | 1                         | 3                   | 10.10                   |             |                           |       | X               |
| WW South      | 1          | 1                         | 3                   | 4.68                    |             |                           |       | X               |
| Whittier      |            | 1                         |                     | 3.55                    | 8.82        |                           | X     |                 |
| Wiesbrook     | 1          |                           |                     | 2.55                    |             |                           |       |                 |
| Summary       | 20         | 12                        | 9                   | 62.92                   | 30.65       | 15                        | 10    | 4               |