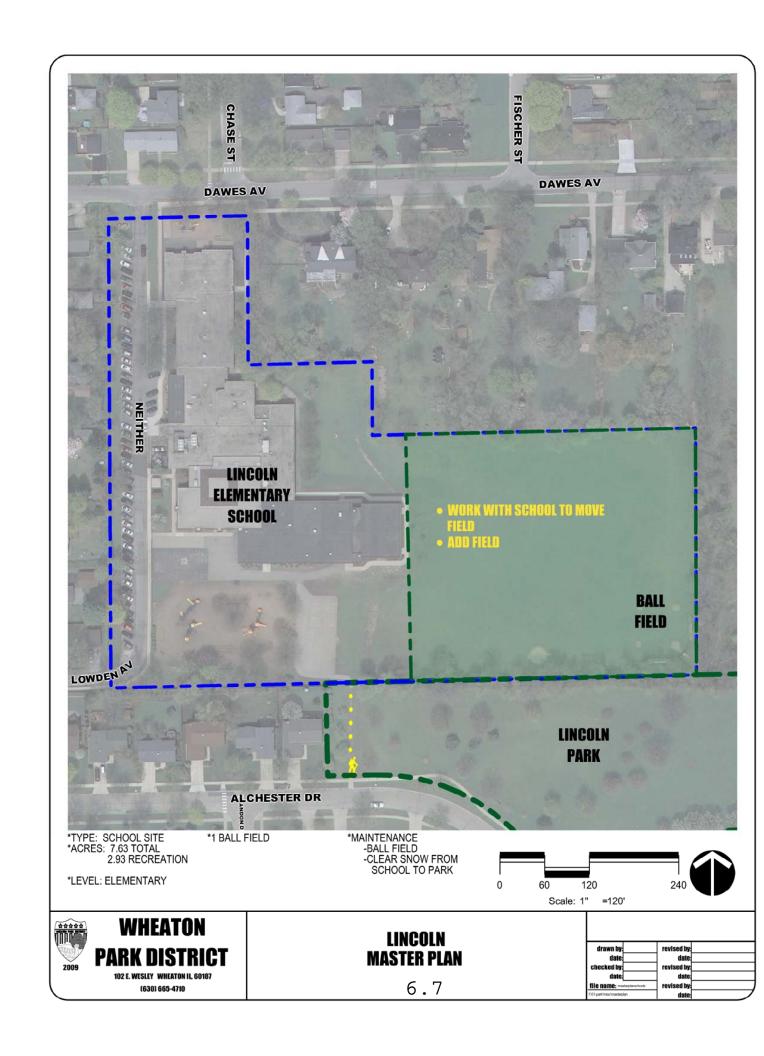

| School Name   | Ball Field | Multi<br>Purpose<br>Field | Gym/ Field<br>House | Acres for<br>Recreation | Acres Mowed | Ball Field<br>Maintenance | Trash | Snow<br>Removal |
|---------------|------------|---------------------------|---------------------|-------------------------|-------------|---------------------------|-------|-----------------|
| Emerson       | 1          | 1                         |                     | 2.01                    | 2.01        | 1                         | X     |                 |
| Franklin      | 2          |                           |                     | 2.38                    | 2.38        | 2                         | X     |                 |
| Hawthorne     | 1          | 1                         |                     | 1.77                    |             | 1                         | X     |                 |
| Hubble        | 3          | 2                         | 3                   | 13.56                   | 13.56       | 3                         | X     |                 |
| Jefferson     | 2          | 2                         |                     | 3.88                    | 3.88        | 2                         | X     |                 |
| Lincoln       | 1          |                           |                     | 2.93                    |             | 1                         | X     | X               |
| Longfellow    |            |                           |                     |                         |             |                           |       |                 |
| Lowell        | 2          |                           |                     | 1.02                    |             | 2                         | X     |                 |
| Madison       | 1          | 1                         |                     | 2.06                    |             | 1                         | X     | X               |
| Sandburg      |            | 1                         |                     | 4.12                    |             |                           |       |                 |
| St. Francis   | 2          |                           |                     | 6.11                    |             | 1                         |       |                 |
| Washington    | 1          | 1                         |                     | 2.20                    |             | 1                         | X     |                 |
| Wheaton North | 2          | 1                         | 3                   | 10.10                   |             |                           |       | X               |
| WW South      | 1          | 1                         | 3                   | 4.68                    |             |                           |       | X               |
| Whittier      |            | 1                         |                     | 3.55                    | 8.82        |                           | X     |                 |
| Wiesbrook     | 1          |                           |                     | 2.55                    |             |                           |       |                 |
| Summary       | 20         | 12                        | 9                   | 62.92                   | 30.65       | 15                        | 10    | 4               |