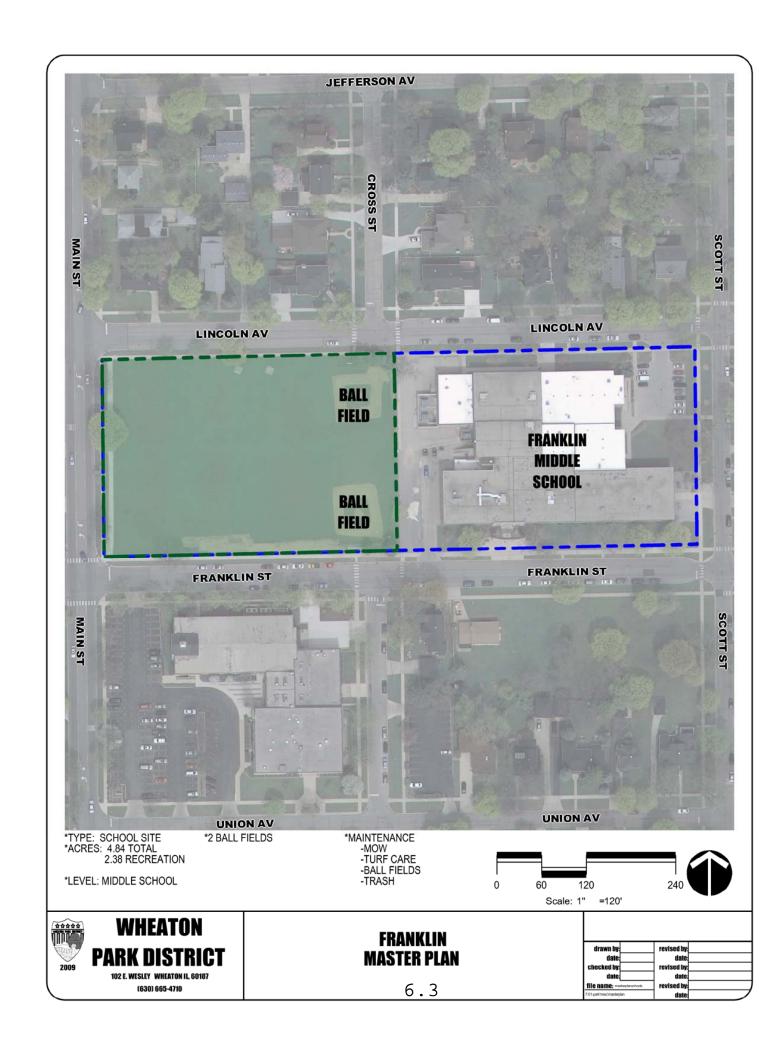

| School Name   | Ball Field | Multi<br>Purpose<br>Field | Gym/ Field<br>House | Acres for<br>Recreation | Acres Mowed | Ball Field<br>Maintenance | Trash | Snow<br>Removal |
|---------------|------------|---------------------------|---------------------|-------------------------|-------------|---------------------------|-------|-----------------|
| Emerson       | 1          | 1                         |                     | 2.01                    | 2.01        | 1                         | X     |                 |
| Franklin      | 2          |                           |                     | 2.38                    | 2.38        | 2                         | X     |                 |
| Hawthorne     | 1          | 1                         |                     | 1.77                    |             | 1                         | X     |                 |
| Hubble        | 3          | 2                         | 3                   | 13.56                   | 13.56       | 3                         | X     |                 |
| Jefferson     | 2          | 2                         |                     | 3.88                    | 3.88        | 2                         | X     |                 |
| Lincoln       | 1          |                           |                     | 2.93                    |             | 1                         | X     | X               |
| Longfellow    |            |                           |                     |                         |             |                           |       |                 |
| Lowell        | 2          |                           |                     | 1.02                    |             | 2                         | X     |                 |
| Madison       | 1          | 1                         |                     | 2.06                    |             | 1                         | X     | X               |
| Sandburg      |            | 1                         |                     | 4.12                    |             |                           |       |                 |
| St. Francis   | 2          |                           |                     | 6.11                    |             | 1                         |       |                 |
| Washington    | 1          | 1                         |                     | 2.20                    |             | 1                         | X     |                 |
| Wheaton North | 2          | 1                         | 3                   | 10.10                   |             |                           |       | X               |
| WW South      | 1          | 1                         | 3                   | 4.68                    |             |                           |       | X               |
| Whittier      |            | 1                         |                     | 3.55                    | 8.82        |                           | X     |                 |
| Wiesbrook     | 1          |                           |                     | 2.55                    |             |                           |       |                 |
| Summary       | 20         | 12                        | 9                   | 62.92                   | 30.65       | 15                        | 10    | 4               |