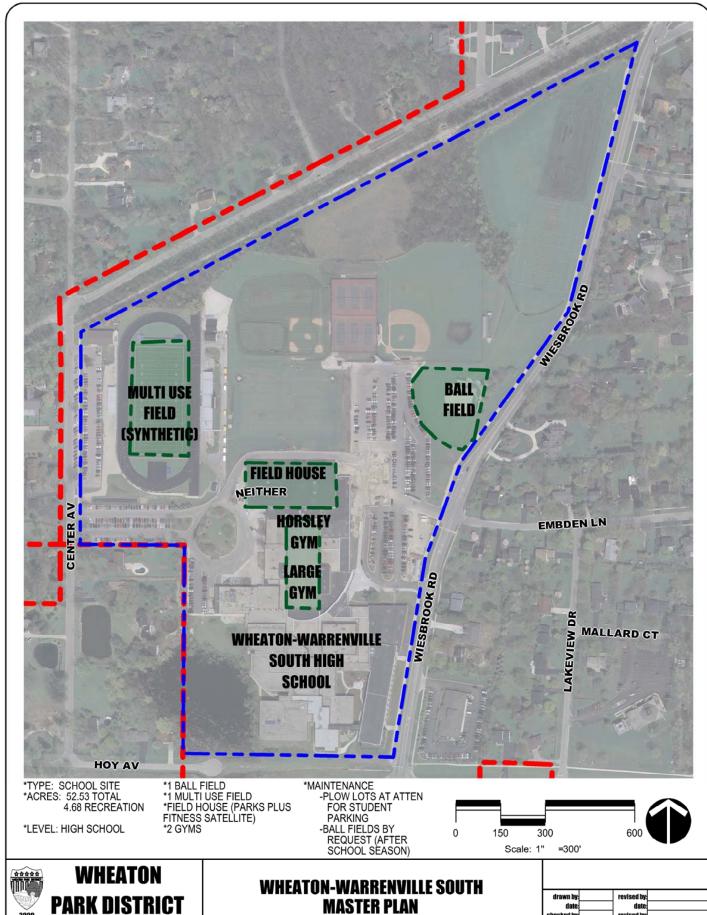

| School Name   | Ball Field | Multi<br>Purpose<br>Field | Gym/ Field<br>House | Acres for<br>Recreation | Acres Mowed | Ball Field<br>Maintenance | Trash | Snow<br>Removal |
|---------------|------------|---------------------------|---------------------|-------------------------|-------------|---------------------------|-------|-----------------|
| Emerson       | 1          | 1                         |                     | 2.01                    | 2.01        | 1                         | X     |                 |
| Franklin      | 2          |                           |                     | 2.38                    | 2.38        | 2                         | X     |                 |
| Hawthorne     | 1          | 1                         |                     | 1.77                    |             | 1                         | X     |                 |
| Hubble        | 3          | 2                         | 3                   | 13.56                   | 13.56       | 3                         | X     |                 |
| Jefferson     | 2          | 2                         |                     | 3.88                    | 3.88        | 2                         | X     |                 |
| Lincoln       | 1          |                           |                     | 2.93                    |             | 1                         | X     | X               |
| Longfellow    |            |                           |                     |                         |             |                           |       |                 |
| Lowell        | 2          |                           |                     | 1.02                    |             | 2                         | X     |                 |
| Madison       | 1          | 1                         |                     | 2.06                    |             | 1                         | X     | X               |
| Sandburg      |            | 1                         |                     | 4.12                    |             |                           |       |                 |
| St. Francis   | 2          |                           |                     | 6.11                    |             | 1                         |       |                 |
| Washington    | 1          | 1                         |                     | 2.20                    |             | 1                         | X     |                 |
| Wheaton North | 2          | 1                         | 3                   | 10.10                   |             |                           |       | X               |
| WW South      | 1          | 1                         | 3                   | 4.68                    |             |                           |       | X               |
| Whittier      |            | 1                         |                     | 3.55                    | 8.82        |                           | X     |                 |
| Wiesbrook     | 1          |                           |                     | 2.55                    |             |                           |       |                 |
| Summary       | 20         | 12                        | 9                   | 62.92                   | 30.65       | 15                        | 10    | 4               |