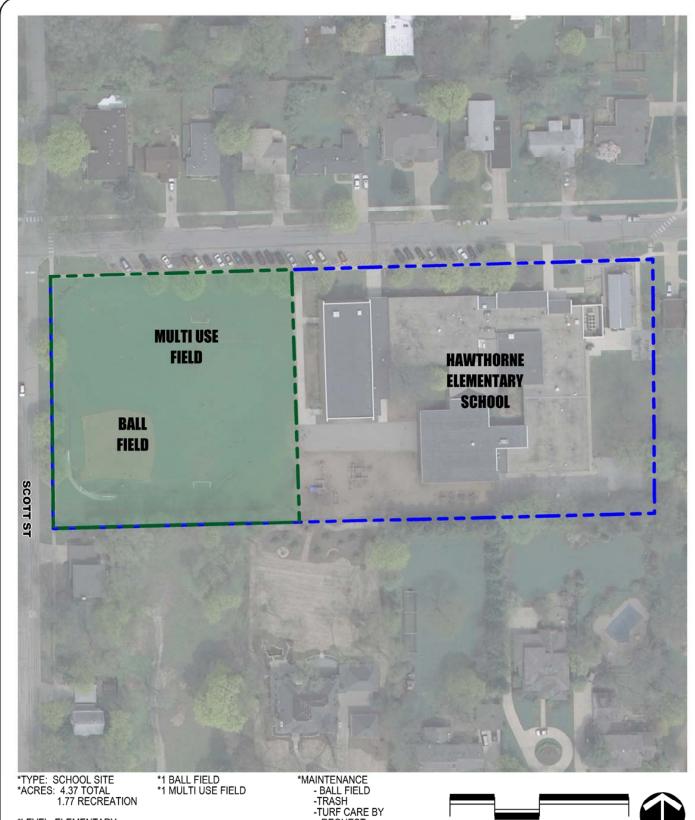

| School Name   | Ball Field | Multi<br>Purpose<br>Field | Gym/ Field<br>House | Acres for<br>Recreation | Acres Mowed | Ball Field<br>Maintenance | Trash | Snow<br>Removal |
|---------------|------------|---------------------------|---------------------|-------------------------|-------------|---------------------------|-------|-----------------|
| Emerson       | 1          | 1                         |                     | 2.01                    | 2.01        | 1                         | X     |                 |
| Franklin      | 2          |                           |                     | 2.38                    | 2.38        | 2                         | X     |                 |
| Hawthorne     | 1          | 1                         |                     | 1.77                    |             | 1                         | X     |                 |
| Hubble        | 3          | 2                         | 3                   | 13.56                   | 13.56       | 3                         | X     |                 |
| Jefferson     | 2          | 2                         |                     | 3.88                    | 3.88        | 2                         | X     |                 |
| Lincoln       | 1          |                           |                     | 2.93                    |             | 1                         | X     | X               |
| Longfellow    |            |                           |                     |                         |             |                           |       |                 |
| Lowell        | 2          |                           |                     | 1.02                    |             | 2                         | X     |                 |
| Madison       | 1          | 1                         |                     | 2.06                    |             | 1                         | X     | X               |
| Sandburg      |            | 1                         |                     | 4.12                    |             |                           |       |                 |
| St. Francis   | 2          |                           |                     | 6.11                    |             | 1                         |       |                 |
| Washington    | 1          | 1                         |                     | 2.20                    |             | 1                         | X     |                 |
| Wheaton North | 2          | 1                         | 3                   | 10.10                   |             |                           |       | X               |
| WW South      | 1          | 1                         | 3                   | 4.68                    |             |                           |       | X               |
| Whittier      |            | 1                         |                     | 3.55                    | 8.82        |                           | X     |                 |
| Wiesbrook     | 1          |                           |                     | 2.55                    |             |                           |       |                 |
| Summary       | 20         | 12                        | 9                   | 62.92                   | 30.65       | 15                        | 10    | 4               |

\*LEVEL: ELEMENTARY

REQUEST

WHEATON

102 E. WESLEY WHEATON IL, 60187 (630) 665-4710

**HAWTHORNE MASTER PLAN** 

| drawn by:                  | revised by:         |  |
|----------------------------|---------------------|--|
| date:                      | date:               |  |
| checked by:                | revised by:         |  |
| date:                      | date:               |  |
| file name: masterplan      | schools revised by: |  |
| f:/01-park/misc/masterplan | date                |  |

\*LEVEL ELEMENTARY

102 E. WESLEY WHEATON IL, 60187 (630) 665-4710