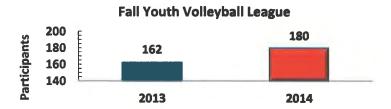

p 51 60 40 40 16 16 2013 2014

- The Wheaton Holiday Harvest Travel Basketball Tournament was held on Saturday, November 29 and Sunday, November 30. Twenty-two western suburb teams participated in the 5<sup>th</sup>, 6<sup>th</sup> and 7<sup>th</sup> grade boy's divisions and 7<sup>th</sup> and 8<sup>th</sup> grade girls' divisions including two Wheaton Park District teams.
- The Wheaton Kickoff Classic Travel Basketball Tournament was conducted on Saturday, December 20 and Sunday, December 21. The tournament included 14 teams of 4<sup>th</sup> and 5<sup>th</sup> grade boy's teams from the western suburbs and three Wheaton teams.
- The Fall Co-rec Youth Volleyball League ended on December 19. One hundred eighty youth participated this year, a 10% increase in participation from last year.



Winter Co-rec Volleyball League is currently accepting enrollment. Practices begin the week of January 12<sup>th</sup>.



 Fall gymnastics and tumbling classes ended on December 11. These classes have experienced an increase from last year. Staff added additional classes for the winter sessions to meet the demand for gymnastics classes and offer more options for working parents.



Fall Gymnastics & Tumbling

- The Wheaton Rams Football program equipment return is completed and helmet-reconditioning process is underway.
- The Fall Corec and Girls basketball leagues season successfully concluded on December 20.



Enrollment for winter In house basketball is underway, with strong numbers in corec and girls leagues. A coaches
meeting will take place on January 15 at the Community Center a