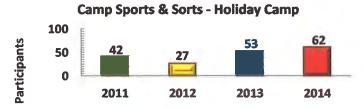

| 145.4%   | \$4,839.52    | \$5,007.77 | 3.5%     |
| WDSRA            | 9                 | 31   | 244.4%             | 48.75 | 440            | 802.6%   | (art display) | 0          |          |
| District 200     | 11                | 5    | -54.5%             | 43.25 | 52             | 20.2%    | 0             | 0          |          |
| External (Other) | 3                 | 6    | 100.0%             | 11.5  | 23             | 100.0%   | 0             | 0          |          |
| Total            | 59                | 99   | 67.8%              | 169   | 675.75         | 299.9%   | \$4,839.52    | \$5,007.77 | 3.5%     |

### **Athletics**

• The popular Camps Sports & Sports Holiday Break Camp ran from Monday, December 22 through Friday, January 2 at the Central Athletic Center.



The fan favorite Floor Hockey Holiday Break Camp was conducted from Monday, December 22 through Friday,
 January 2 at the Central Athletic Center.



- During winter break, two new camps were offered, Let's Play Team Handball and Let's Play Classic PE Classes.
   These camps were taught by Joe Cortesi, PE teacher at Madison School and Chris Bogosian, PE teacher at Bower School. Each session maxed out participation. Let's Play Handball had 30 participants and Let's Play Classic PE Classes had 36 participants, for a total of 66 participants in these camps.
- Future Pros Winter Break Soccer Camp on December 22 & 23 and 29 & 30, 2014.

# Future Pros Winter Break Soccer Camp 51 60 40 40 16 16 2013 2014

- The Wheaton Holiday Harvest Travel Basketball Tournament was held on Saturday, November