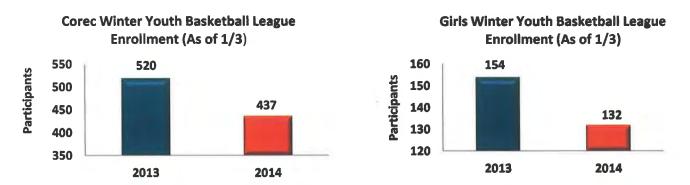

have experienced an increase from last year. Staff added additional classes for the winter sessions to meet the demand for gymnastics classes and offer more options for working parents.



Fall Gymnastics & Tumbling

- The Wheaton Rams Football program equipment return is completed and helmet-reconditioning process is underway.
- The Fall Corec and Girls basketball leagues season successfully concluded on December 20.



Enrollment for winter In house basketball is underway, with strong numbers in corec and girls leagues. A coaches
meeting will take place on January 15 at the Community Center and practices started the week of January 19. We
hosted another Referee training on January 8 in an ongoing effort to educate and improve our in house referee
staff on basketball referee mechanics.



• Wiesbrook Pilot Basketball player evaluations and practices took place in December. Wiesbrook Pilot Basketball League starts games the week of January 5.

Wiesbrook 2014-15 Pilot Basketball Participants



The winter indoor recreational in-house soccer league coaches meeting will be held the week of January 19. Games will be played at the Community Center and Central Athletic Center beginning January 31 and concluding March 14.



- The Athletic Division worked with the Travel V.P's of the Wheaton Park District Baseball & Softball Board to
  provide off-season training to interested travel baseball and softball teams during the winter months. All teams
  began on Saturday, January 3 at Wheaton-Warrenville South High School Field House, Wheaton North Field
  House, Edison Middle School