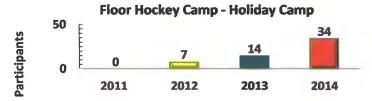

802.6%   | (art display) | 0          |          |
| District 200     | 11                | 5    | -54.5%             | 43.25 | 52             | 20.2%    | 0             | 0          |          |
| External (Other) | 3                 | 6    | 100.0%             | 11.5  | 23             | 100.0%   | 0             | 0          |          |
| Total            | 59                | 99   | 67.8%              | 169   | 675.75         | 299.9%   | \$4,839.52    | \$5,007.77 | 3.5%     |

### **Athletics**

• The popular Camps Sports & Sports Holiday Break Camp ran from Monday, December 22 through Friday, January 2 at the Central Athletic Center.



The fan favorite Floor Hockey Holiday Break Camp was conducted from Monday, December 22 through Friday,
 January 2 at the Central Athletic Center.



- During winter break, two new camps were offered, Let's Play Team Handball and Let's Play Classic PE Classes.
   These camps were taught by Joe Cortesi, PE teacher at Madison School and Chris Bogosian, PE teacher at Bower School. Each session maxed out participation. Let's Play Handball had 30 participants and Let's Play Classic PE Classes had 36 participants, for a total of 66 participants in these camps.
- Future Pros Winter Break Soccer Camp on December 22 & 23 and 29 & 30, 2014.

# Future Pros Winter Break Soccer Camp 51 60 40 40 16 16 2013 2014

- The Wheaton Holiday Harvest Travel Basketball Tournament was held on Saturday, November 29 and Sunday, November 30. Twenty-two western suburb teams participated in the 5<sup>th</sup>, 6<sup>th</sup> and 7<sup>th</sup> grade boy's division