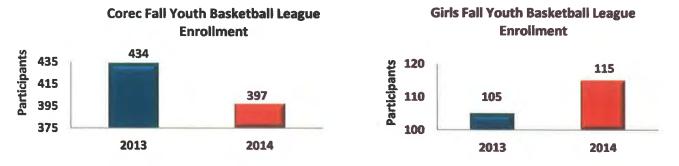

Wheaton teams.
- The Fall Co-rec Youth Volleyball League ended on December 19. One hundred eighty youth participated this year, a 10% increase in participation from last year.



Winter Co-rec Volleyball League is currently accepting enrollment. Practices begin the week of January 12<sup>th</sup>.



 Fall gymnastics and tumbling classes ended on December 11. These classes have experienced an increase from last year. Staff added additional classes for the winter sessions to meet the demand for gymnastics classes and offer more options for working parents.



Fall Gymnastics & Tumbling

- The Wheaton Rams Football program equipment return is completed and helmet-reconditioning process is underway.
- The Fall Corec and Girls basketball leagues season successfully concluded on December 20.



Enrollment for winter In house basketball is underway, with strong numbers in corec and girls leagues. A coaches
meeting will take place on January 15 at the Community Center and practices started the week of January 19. We
hosted another Referee training on January 8 in an ongoing effort to educate and improve our in house referee
staff on basketball referee mechanics.



• Wiesbrook Pilot Basketball player evaluations and practices took place in December. Wiesbrook Pilot Basketball League starts games the week of January 5.

Wiesbrook 2014-15 Pilot Basketball Participants



The winter indoor recreational in-house soccer league coaches meeting will be held the week of January 19. Games will be played at the Community Center and Central Athletic Center beginning January 31 and concludin