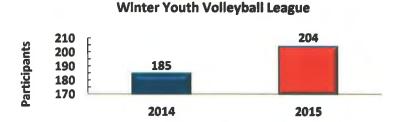

and Sunday, November 30. Twenty-two western suburb teams participated in the 5<sup>th</sup>, 6<sup>th</sup> and 7<sup>th</sup> grade boy's divisions and 7<sup>th</sup> and 8<sup>th</sup> grade girls' divisions including two Wheaton Park District teams.
- The Wheaton Kickoff Classic Travel Basketball Tournament was conducted on Saturday, December 20 and Sunday, December 21. The tournament included 14 teams of 4<sup>th</sup> and 5<sup>th</sup> grade boy's teams from the western suburbs and three Wheaton teams.
- The Fall Co-rec Youth Volleyball League ended on December 19. One hundred eighty youth participated this year, a 10% increase in participation from last year.



Winter Co-rec Volleyball League is currently accepting enrollment. Practices begin the week of January 12<sup>th</sup>.



 Fall gymnastics and tumbling classes ended on December 11. These classes have experienced an increase from last year. Staff added additional classes for the winter sessions to meet the demand for gymnastics classes and offer more options for working parents.



Fall Gymnastics & Tumbling

- The Wheaton Rams Football program equipment return is completed and helmet-reconditioning process is underway.
- The Fall Corec and Girls basketball leagues season successfully concluded on December 20.



Enrollment for winter In house basketball is underway, with strong numbers in corec and girls leagues. A coaches
meeting will take place on January 15 at the Community Center and practices started the week of January 19. We
hosted another Referee training on January 8 in an ongoing effort to educat