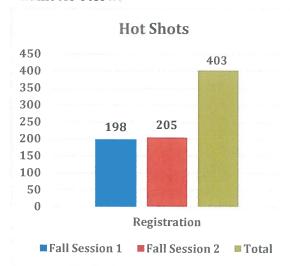

r Season.

### • Camp Sports and Sorts Winter Break

Camp Sports and Sorts ran by itself this year at the Central Athletic Complex this winter break from 12/20-12/30. Camp was from 9am-4:30pm and offered before and after care. Before care started at 7:30am and after care ended at 6:00pm. Below is a comparison of 2019 to 2021 participation numbers.



## • In-House Basketball League

o In-house basketball league is finishing up the last few weeks of the season this month. The season has gone well. We will be sending out season end surveys in the beginning of February to all participants.

### Hot Shots

O Hot Shots is a company who runs our youth athletic classes for ages 2+. This is the first year we have used them, and things seem to be going very well. Current enrollment numbers below.





### Aquatics/Safety

- Pool Pass Sales continue. Winter Sale (15%) ends January 17. Preseason Sale (10%) will run from January 18 through April 30. Year to date we have sold 2,674 passes / \$136,161.
- Staff scheduled CPR classes for Parks Department and Prairie Office on a total of 4 different dates to cover the entire staffs housed in their respective locations. Mary Lubko Center, the Community Center, and the Cosley Zoo Staff are all scheduled for the first 2 months of 2020.
- Max began recruiting for the 2020 Pool Season. Over 200 letters were sent out to potential returning staff over the holiday vacation, with roughly 40% responding after December. Max will begin interviewing new applicants for positions beginning at the end of January.
- Max met with the Western Suburban Swim Co