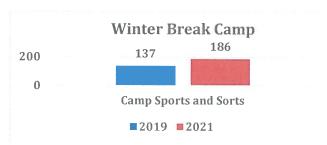

fees. That is a 49% revenue increase and 44% participant increase from the Winter 2021 season to this Winter season.

### • Indoor Soccer 2022

Indoor Soccer is open for enrollment. This year we currently have 416 participants bringing in \$29,718.00 in registration fees. In 2021 we had 190 players and \$13,300.00 in registration fees. That is a 123% revenue increase and 118% participant increase from the 2021 Indoor Soccer to this Indoor Soccer Season.

### • Camp Sports and Sorts Winter Break

Camp Sports and Sorts ran by itself this year at the Central Athletic Complex this winter break from 12/20-12/30. Camp was from 9am-4:30pm and offered before and after care. Before care started at 7:30am and after care ended at 6:00pm. Below is a comparison of 2019 to 2021 participation numbers.



## • In-House Basketball League

o In-house basketball league is finishing up the last few weeks of the season this month. The season has gone well. We will be sending out season end surveys in the beginning of February to all participants.

### Hot Shots

O Hot Shots is a company who runs our youth athletic classes for ages 2+. This is the first year we have used them, and things seem to be going very well. Current enrollment numbers below.





### Aquatics/Safety

- Pool Pass Sales continue. Winter Sale (15%) ends January 17. Preseason Sale (10%) will run from January 18 through April 30. Year to date we have sold 2,674 passes / \$136,161.
- Staff scheduled CPR classes for Parks Department and Prairie Office on a total of 4 different dates to cover the entire staffs housed in their re