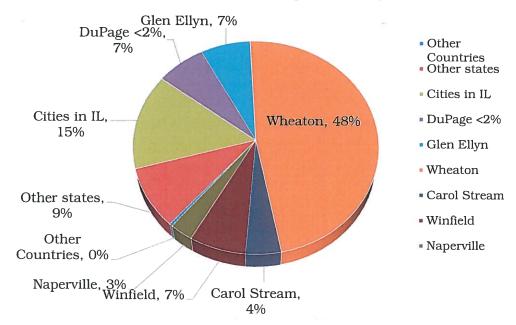

pring programs and summer camps are being made.
- Staff worked with a volunteer to research more buildings for the architectural walking tour.
- The Museum hosted a private mother-daughter craft event with 15 people on December 28.
- The Museum hosted Night of Dancing and Day of Infamy on December 7 for 22 attendees.

### Marketing

- A new train banner was designed to advertise Train Saturdays.
- An eblast was sent out for December events and holiday decorations.
- A sponsorship was sought and approved by Smile Doctors for sponsoring 2022 Santa Express goodie bags.
- The website was updated with winter events.

## Administration, Rentals, Building, Training and Safety

• The Museum hosted the Reindeer Run packet pickup on December 4.

# **December 2021 Visitor Demographics by Location**



**Total Visitors for December 2021:** 273 (compared to 0 in December 2020) **Total Visitors for 2021:** 2,782 (compared to 1,326 in 2020)

**Shop Sales December 2021:** \$80.45 (compared to \$252.40 in December 2020) **Annual Shop Sales 2021:** \$630.64 (compared to \$1,182.51 in 2020)

TO: Mike Benard, Executive Director

FROM: Margie Wilhelmi, Director of Marketing and Fund Development

RE: January 19, 2022, Board Report

# **Marketing**

### **District-wide Communication & Projects**

The Memorial Park commemorative ornament sales ended on Friday January 7. We plan to continue selling them throughout the summer at the Memorial Park Concert Series and next holiday season.

### **Arrowhead Restaurant**

Blitzen's outdoor pop-up bar was very popular for the holiday season and is now clos