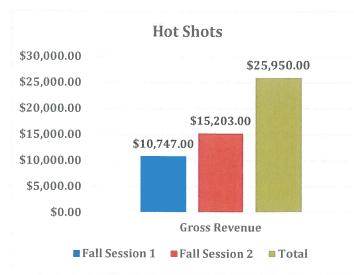

Season.

### • Camp Sports and Sorts Winter Break

Camp Sports and Sorts ran by itself this year at the Central Athletic Complex this winter break from 12/20-12/30. Camp was from 9am-4:30pm and offered before and after care. Before care started at 7:30am and after care ended at 6:00pm. Below is a comparison of 2019 to 2021 participation numbers.



## • In-House Basketball League

o In-house basketball league is finishing up the last few weeks of the season this month. The season has gone well. We will be sending out season end surveys in the beginning of February to all participants.

### Hot Shots

O Hot Shots is a company who runs our youth athletic classes for ages 2+. This is the first year we have used them, and things seem to be going very well. Current enrollment numbers below.





### Aquatics/Safety

- Pool Pass Sales continue. Winter Sale (15%) ends January 17. Preseason Sale (10%) will run from January 18 through April 30. Year to date we have sold 2,674 passes / \$136,161.
- Staff scheduled CPR classes for Parks Department and Prairie Office on a total of 4 different dates to cover the entire staffs housed in their respective locations. Mary Lubko Center, the Community Center, and the Cosley Zoo Staff are all scheduled for the first 2 months of 2020.
- Max began recruiting for the 2020 Pool Season. Over 200 letters were sent out to potential returning staff over the holiday vacation, with roughly 40% responding after December. Max will begin interviewing new applicants for positions beginning at the end of January.
- Max met with the Western Suburban Swim Conf