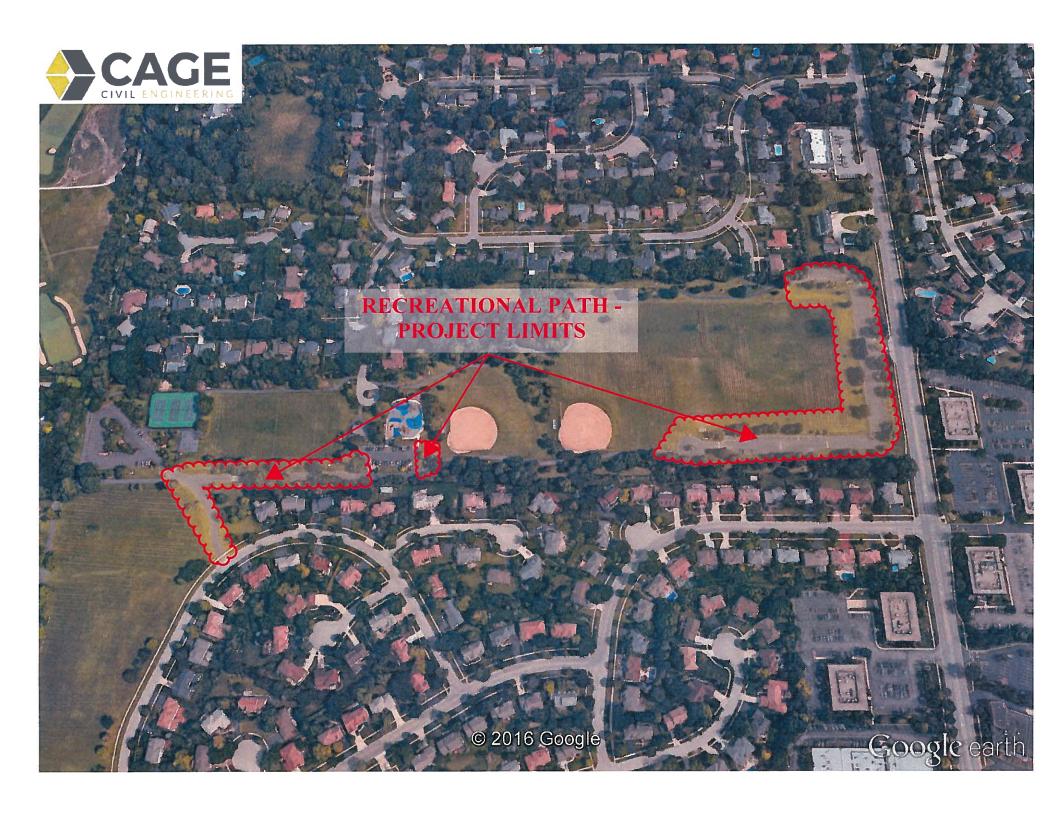

#### **B. Previous Action Items**

1. <u>Seven Gables Parking Lot Engineering - Close existing contract with Cage & new contract for path engineering</u>

Superintendent of Planning Steve Hinchee stated that the parking lot project at Winners' Cup Circle with CAGE Engineering is on hold. Based on community feedback, staff is recommending improving the paths at Seven Gables Park instead. Staff is looking at hiring a traffic engineer. They will provide the board with a contract at the February Regular Board Meeting. Commissioner Mee stated he thought it was important that we do a traffic study there since we told residents at the neighbor meeting that we would do one.