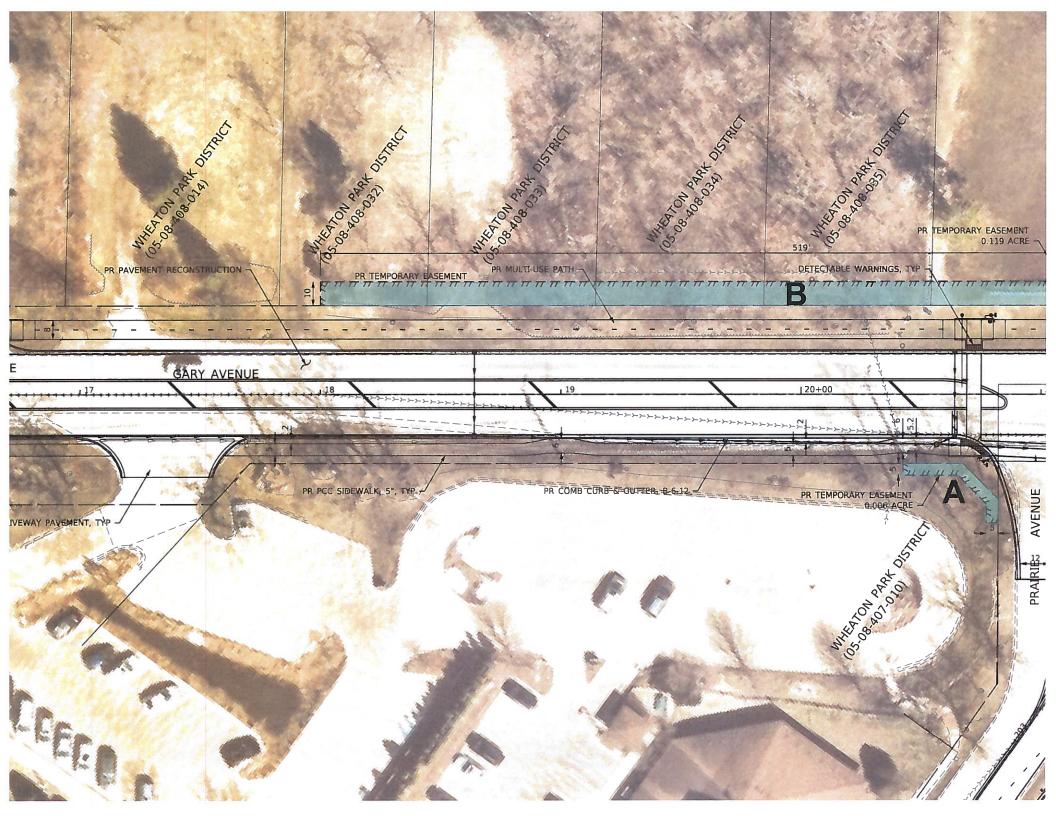

- 17. Cosley Zoo Taylor Barn, Kiebler Barn and Aviary Building Siding Projects Motion to Accept Base Bid #1 and #2 for the Aviary and Kiebler Barn Projects at Cosley Zoo for \$76,300 Plus a 10% Contingency from Red Feather Group
- 18. City of Wheaton Requests for Temporary and Permanent Easements along Gary Avenue – Motion to Approve Retaining Day and Robert PC for Drafting and Review of Gary Avenue Right of Way Easements