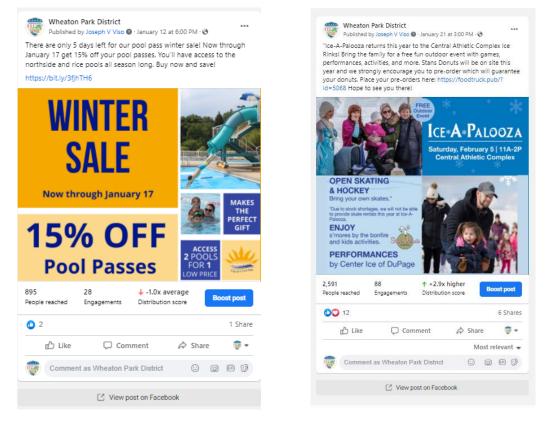

vels of Baseball/Softball programs

## **Parks Plus Fitness Center**

The New Year 25% off sale ran from January 1 - 17. It was promoted via posters, social media and eblasts.

## **Aquatic Centers**

The 15% off sale ended on January 17 and the 10% off sale will continue until April 1. Sale promotions include inclusion in the Spring program guide, atrium banner displayed in the Community Center, eblasts and social media posts.

## Recreation

Promoted outdoor winter recreation programs and events through social media and the January newsletter email blast.

## **Top Social Media Posts for February**

Iceapalooza | January 21 | Reach 2,591 5 Days Left for Pool Pass Sale | January 12 | Reach 895 January Newsletter | January 4 | Reach 1,010 Make this year, your year | January 1 | Reach 886



# **Email Marketing for January 2022**

| E-Blast/Subject              | Date    | Open Rate |
|------------------------------|---------|-----------|
| The Winter MLC News          | 1/4/22  | 48.7%     |
| Pool Pass 15% off Sale       | 1/14/22 | 45.2%     |
| 20% off Parks Plus Fitness   | 1/18/22 | 41%       |
| Arrowhead January Newsletter | 1/19/22 | 44.2%     |
| Winter Recreation Programs   | 1/19/22 | 78.8%     |

## **4** Special Events

#### <u>Past Events</u> Ice-a-palooza | February 5

Iceapalooza was well attended. The day was filled with our sponsor, Smile Doctors, ice skaters, marshmallow roasting, ice hockey competitions and

## **Upcoming Events**

#### Straight from the Tap | February 19

As of February 6, there are 85 people registered. The event is being promoted thro