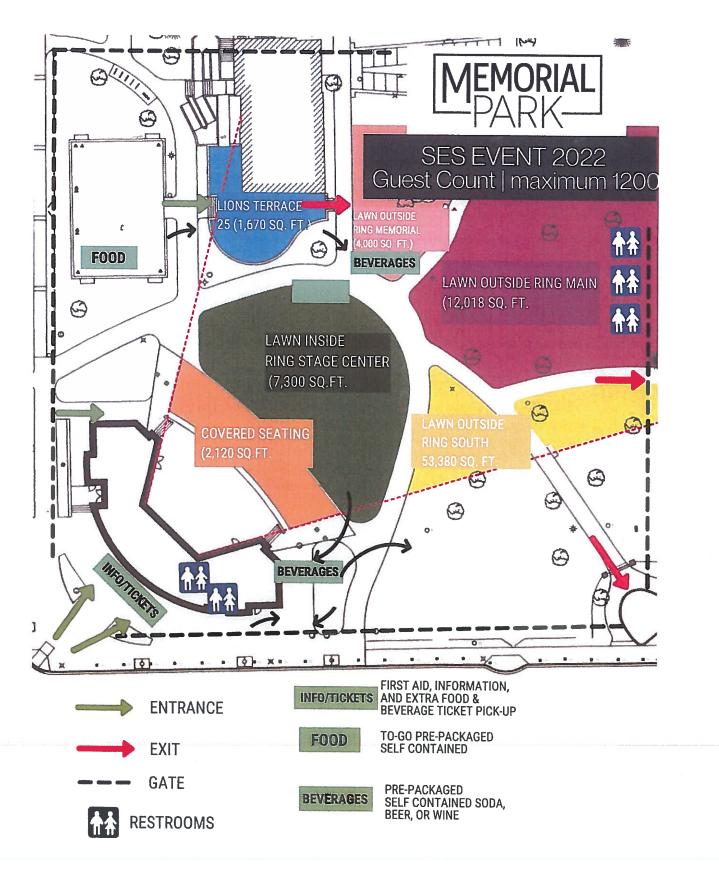

- 3. **Information Technology** Motion to Approve a Contract with Inteliquent for VOIP Phone Services for 150 Users at a cost of \$1,886 per Month (before taxes and fees) for a Three-Year Term Beginning May 1, 2022
- 4. **Training and Performance Consulting** Motion to Approve an Agreement with the Corporate Learning Institute for Training and Performance Consulting Services at a cost of \$20,000 for Fiscal Year 2022
- 5. **Memorial Park** Motion to Approve the Sale of Beer and Wine During Special Events and Concerts Held at Memorial Park for Fiscal Year 2022 Including the Cream of Wheaton, Summer Concert Series, Brewfest and Northwestern Hospital Park Rental
- 6. **Community Center Parking Lot Reconstruction Project** Motion to Approve a Proposal for Services at a cost of \$12,900 from Wight Engineering for a Limited Topographical and Utility Survey
- 7. Equipment Purchase for Athletic Department Motion to Approve the Purchase of 8 Sets of Soccer Goals at a cost of \$13,625.34 from Anthem Sports LLC
- 8. Equipment Purchase for Parks Department Motion to Approve the Purchase of a Brite Striper 7000 at a cost of \$15,867.50 from Pioneer Athletics
- 9. Equipment Purchase for Parks Department Motion to Approve the Purchase of an ABI Force Infield Groomer with Accessories at a cost of \$28,548.46 from Traqnology North America
- Equipment Purchase for Parks Department and Arrowhead Golf Club Motion to Approve the Purchase of a Steel Green SG52 Chemical Sprayer at a cost of \$15,860 from Advanced Turf Solutions
- 11. Native Area Management Services for Various Parks Motion to Accept the Bid for Native Landscape Maintenance Services for \$93,890 from Bedrock Earthscapes.
- 12. Rice Pool Concession Deck Seating Motion to Reject Bids Received on January 21, 2022
- 13. **Rice Pool Concession Deck Seating** Motion to Approve the Purchase of 30 Picnic Tables at a cost of \$22,580.22 from Barco Products.
- 14. Arrowhead Golf Club Shoreline Stabilization Project West #4 & #8 Motion to Accept the Base Bid for Shoreline Stabilization at Arrowhead Golf Club for \$96,415 Plus a 10% Contingency from V3 Construction Group
- 15. Arrowhead Maintenance Facility Roof Coating System Motion to Accept the Base Bid an Alternate Bid for the Arrowhead Golf Club Maintenance Facility Roof Rehabilitation Project for \$126,425 Plus a 10% Contingency from Anthony Roofing
- 16. Central Athletic Complex Cleaning Services Motion to Terminate a Contract with Crystal Maintenance Plus Corporation Effective March 1, 2022