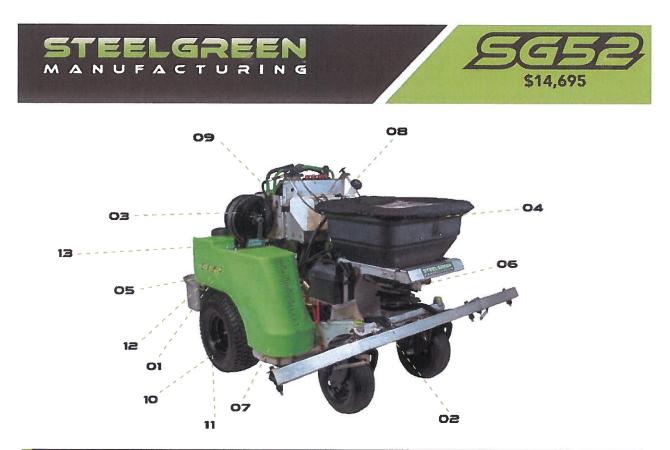

- 3. **Information Technology** Motion to Approve a Contract with Inteliquent for VOIP Phone Services for 150 Users at a cost of \$1,886 per Month (before taxes and fees) for a Three-Year Term Beginning May 1, 2022
- 4. **Training and Performance Consulting** Motion to Approve an Agreement with the Corporate Learning Institute for Training and Performance Consulting Services at a cost of \$20,000 for Fiscal Year 2022
- 5. **Memorial Park** Motion to Approve the Sale of Beer and Wine During Special Events and Concerts Held at Memorial Park for Fiscal Year 2022 Including the Cream of Wheaton, Summer Concert Series, Brewfest and Northwestern Hospital Park Rental
- 6. **Community Center Parking Lot Reconstruction Project** Motion to Approve a Proposal for Services at a cost of \$12,900 from Wight Engineering for a Limited Topographical and Utility Survey
- 7. Equipment Purchase for Athletic Department Motion to Approve the Purchase of 8 Sets of Soccer Goals at a cost of \$13,625.34 from Anthem Sports LLC
- 8. Equipment Purchase for Parks Department Motion to Approve the Purchase of a Brite Striper 7000 at a cost of \$15,867.50 from Pioneer Athletics
- 9. Equipment Purchase for Parks Department Motion to Approve the Purchase of an ABI Force Infield Groomer with Accessories at a cost of \$28,548.46 from Traqnology North America
- Equipment Purchase for Parks Department and Arrowhead Golf Club Motion to Approve the Purchase of a Steel Green SG52 Chemical Sprayer at a cost of \$15,860 from Advanced Turf Solutions
- 11. Native Area Management Services for Various Parks Motion to Accept the Bid for Native Landscape Maintenance Services for \$93,890 from Bedrock Earthscapes.
- 12. Rice Pool Concession Deck Seating Motion to Reject Bids Received on January 21, 2022
- 13. **Rice Pool Concession Deck Seating** Motion to Approve the Purchase of 30 Picnic Tables at a cost of \$22,580.22 from Barco Products.
- 14. Arrowhead Golf Club Shoreline Stabilization Project West #4 & #8 Motion to Accept the Base Bid for Shoreline Stabilization at Arrowhead Golf Club for \$96,415 Plus a 10% Contingency from V3 Construction Group
- 15. Arrowhead Maintenance Facility Roof Coating System Motion to Accept the Base Bid an Alternate Bid for the Arrowhead Golf Club Maintenance Facility Roof Rehabilitation Project for \$126,425 Plus a 10% Contingency from Anthony Roofing
- 16. Central Athletic Complex Cleaning Services Motion to Terminate a Contract with Crystal Maintenance Plus Corporation Effective March 1, 2022