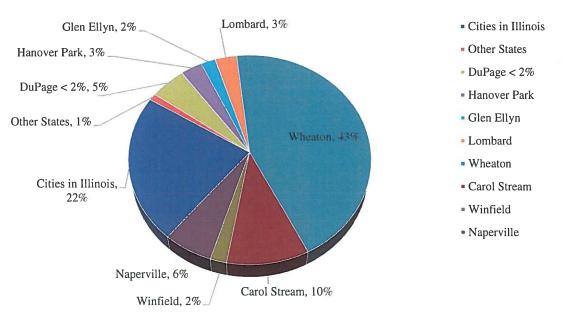

aff is working with the Wheaton Chamber to finalize its 2022 rental schedule.
- Manager attended Diversity Matters with the Wheaton Chamber and the monthly Chamber DEI committee meeting.

- The Museum hosted a private rental for the Wheaton Garden Club on January 13.
- Staff attended the WPD Safety meeting.
- Manager attended the Culinary Historians of Northern Illinois meeting.
- Staff attended a KDRMA meeting of regional museums.
- The Museum hosted a private rental on January 25.

## Foundation

- Manager is working with a Foundation member to plan Recognizing Trailblazers: Women who Shaped DuPage event in March.
- Manager and Curator worked on research for the Kroehler YMCA building. Manager worked up a draft letter the Foundation may use for supporting building preservation efforts.



# January 2022 Visitor Demographics by Location

**Total Visitors for January 2022:** 259 (compared to 29 in January 2021) **Total Visitors for 2022:** 259 (compared to 29 in 2021)

**Shop Sales January 2022:** \$63.99 (compared to \$0.00 in January 2021) **Annual Shop Sales 2022:** \$63.99 (compared to \$ 0.00 in 2020)

TO:Mike Benard, Executive DirectorFROM:Margie Wilhelmi, Director of Marketing and Fund DevelopmentRE:February 16, 2022, Board Report

# **Marketing**

#### **Arrowhead Restaurant**

Several events are being promoted and include Dueling Pianos on February 11 which is now *sold out*. Straight from the Tap registration continues to grow with 85 registered as of February 7. The Big Easy Bash/Mardi Gras Celebration takes place on February 26 with 39 registered so far. Lucky L