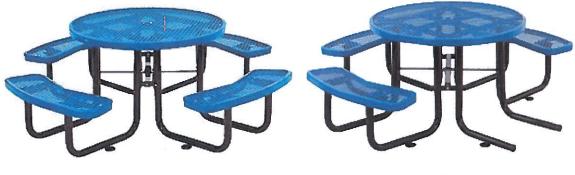

- 17. Cosley Zoo Taylor Barn, Kiebler Barn and Aviary Building Siding Projects Motion to Accept Base Bid #1 and #2 for the Aviary and Kiebler Barn Projects at Cosley Zoo for \$76,300 Plus a 10% Contingency from Red Feather Group
- 18. City of Wheaton Requests for Temporary and Permanent Easements along Gary Avenue – Motion to Approve Retaining Day and Robert PC for Drafting and Review of Gary Avenue Right of Way Easements