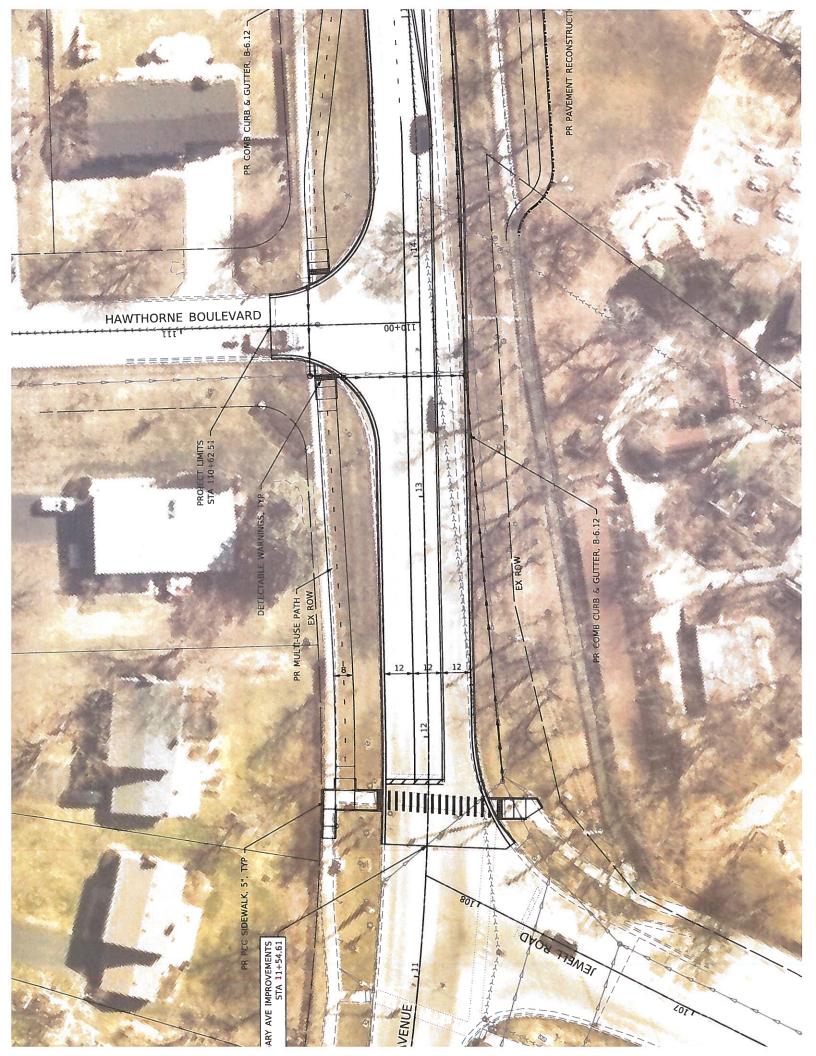

- 17. Cosley Zoo Taylor Barn, Kiebler Barn and Aviary Building Siding Projects Motion to Accept Base Bid #1 and #2 for the Aviary and Kiebler Barn Projects at Cosley Zoo for \$76,300 Plus a 10% Contingency from Red Feather Group
- 18. City of Wheaton Requests for Temporary and Permanent Easements along Gary Avenue – Motion to Approve Retaining Day and Robert PC for Drafting and Review of Gary Avenue Right of Way Easements