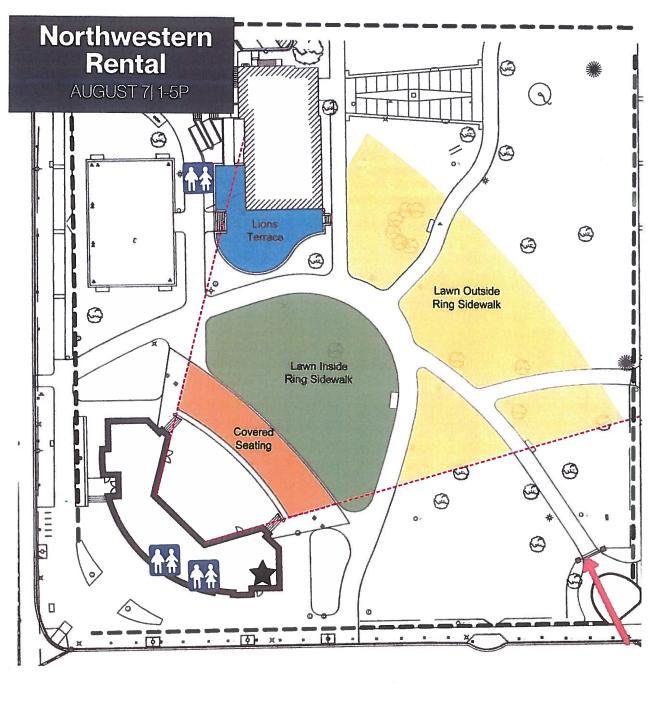

- 3. **Information Technology** Motion to Approve a Contract with Inteliquent for VOIP Phone Services for 150 Users at a cost of \$1,886 per Month (before taxes and fees) for a Three-Year Term Beginning May 1, 2022
- 4. **Training and Performance Consulting** Motion to Approve an Agreement with the Corporate Learning Institute for Training and Performance Consulting Services at a cost of \$20,000 for Fiscal Year 2022
- 5. **Memorial Park** Motion to Approve the Sale of Beer and Wine During Special Events and Concerts Held at Memorial Park for Fiscal Year 2022 Including the Cream of Wheaton, Summer Concert Series, Brewfest and Northwestern Hospital Park Rental
- 6. **Community Center Parking Lot Reconstruction Project** Motion to Approve a Proposal for Services at a cost of \$12,900 from Wight Engineering for a Limited Topographical and Utility Survey
- 7. Equipment Purchase for Athletic Department Motion to Approve the Purchase of 8 Sets of Soccer Goals at a cost of \$13,625.34 from Anthem Sports LLC
- 8. Equipment Purchase for Parks Department Motion to Approve the Purchase of a Brite Striper 7000 at a cost of \$15,867.50 from Pioneer Athletics
- 9. Equipment Purchase for Parks Department Motion to Approve the Purchase of an ABI Force Infield Groomer with Accessories at a cost of \$28,548.46 from Traqnology North America
- Equipment Purchase for Parks Department and Arrowhead Golf Club Motion to Approve the Purchase of a Steel Green SG52 Chemical Sprayer at a cost of \$15,860 from Advanced Turf Solutions
- 11. Native Area Management Services for Various Parks Motion to Accept the Bid for Native Landscape Maintenance Services for \$93,890 from Bedrock Earthscapes.
- 12. Rice Pool Concession Deck Seating Motion to Reject Bids Received on January 21, 2022
- 13. **Rice Pool Concession Deck Seating** Motion to Approve the Purchase of 30 Picnic Tables at a cost of \$22,580.22 from Barco Products.
- 14. Arrowhead Golf Club Shoreline Stabilization Project West #4 & #8 Motion to Accept the Base Bid for Shoreline Stabilization at Arrowhead Golf Club for \$96,415 Plus a 10% Contingency from V3 Construction Group
- 15. Arrowhead Maintenance Facility Roof Coating System Motion to Accept the Base Bid an Alternate Bid for the Arrowhead Golf Club Maintenance Facility Roof Rehabilitation Project for \$126,425 Plus a 10% Contingency from Anthony Roofing
- 16. Central Athletic Complex Cleaning Services Motion to Terminate a Contract with Crystal Maintenance Plus Corporation Effective March 1, 2022