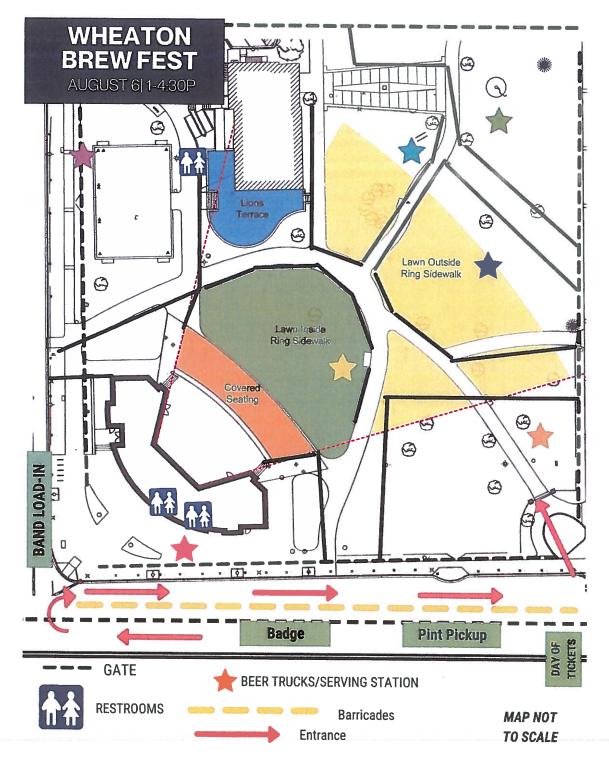

- 3. **Information Technology** Motion to Approve a Contract with Inteliquent for VOIP Phone Services for 150 Users at a cost of \$1,886 per Month (before taxes and fees) for a Three-Year Term Beginning May 1, 2022
- 4. **Training and Performance Consulting** Motion to Approve an Agreement with the Corporate Learning Institute for Training and Performance Consulting Services at a cost of \$20,000 for Fiscal Year 2022
- 5. **Memorial Park** Motion to Approve the Sale of Beer and Wine During Special Events and Concerts Held at Memorial Park for Fiscal Year 2022 Including the Cream of Wheaton, Summer Concert Series, Brewfest and Northwestern Hospital Park Rental
- 6. **Community Center Parking Lot Reconstruction Project** Motion to Approve a Proposal for Services at a cost of \$12,900 from Wight Engineering for a Limited Topographical and Utility Survey
- 7. Equipment Purchase for Athletic Department Motion to Approve the Purchase of 8 Sets of Soccer Goals at a cost of \$13,625.34 from Anthem Sports LLC
- 8. Equipment Purchase for Parks Department Motion to Approve the Purchase of a Brite Striper 7000 at a cost of \$15,867.50 from Pioneer Athletics
- 9. Equipment Purchase for Parks Department Motion to Approve the Purchase of an ABI Force Infield Groomer with Accessories at a cost of \$28,548.46 from Traqnology North America
- Equipment Purchase for Parks Department and Arrowhead Golf Club Motion to Approve the Purchase of a Steel Green SG52 Chemical Sprayer at a cost of \$15,860 from Advanced Turf Solutions
- 11. Native Area Management Services for Various Parks Motion to Accept the Bid for Native Landscape Maintenance Services for \$93,890 from Bedrock Earthscapes.
- 12. Rice Pool Concession Deck Seating Motion to Reject Bids Received on January 21, 2022
- 13. **Rice Pool Concession Deck Seating** Motion to Approve the Purchase of 30 Picnic Tables at a cost of \$22,580.22 from Barco Products.
- 14. Arrowhead Golf Club Shoreline Stabilization Project West #4 & #8 Motion to Accept the Base Bid for Shoreline Stabilization at Arrowhead Golf Club for \$96,415 Plus a 10% Contingency from V3 Construction Group
- 15. Arrowhead Maintenance Facility Roof Coating System Motion to Accept the Base Bid an Alternate Bid for the Arrowhead Golf Club Maintenance Facility Roof Rehabilitation Project for \$126,425 Plus a 10% Contingency from Anthony Roofing
- 16. Central Athletic Complex Cleaning Services Motion to Terminate a Contract with Crystal Maintenance Plus Corporation Effective March 1, 2022