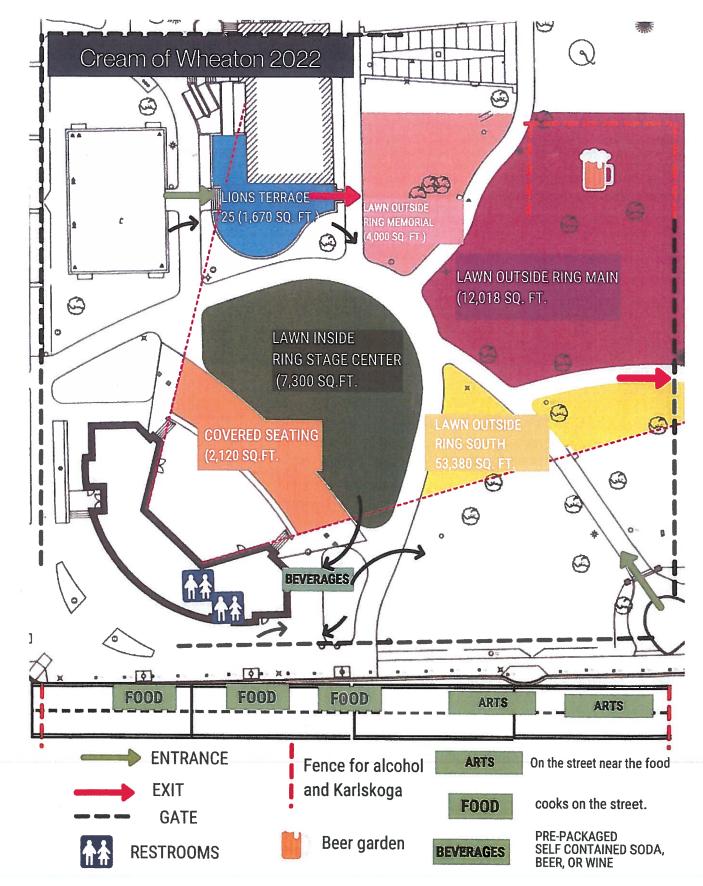

- 3. **Information Technology** Motion to Approve a Contract with Inteliquent for VOIP Phone Services for 150 Users at a cost of \$1,886 per Month (before taxes and fees) for a Three-Year Term Beginning May 1, 2022
- 4. **Training and Performance Consulting** Motion to Approve an Agreement with the Corporate Learning Institute for Training and Performance Consulting Services at a cost of \$20,000 for Fiscal Year 2022
- 5. **Memorial Park** Motion to Approve the Sale of Beer and Wine During Special Events and Concerts Held at Memorial Park for Fiscal Year 2022 Including the Cream of Wheaton, Summer Concert Series, Brewfest and Northwestern Hospital Park Rental
- 6. **Community Center Parking Lot Reconstruction Project** Motion to Approve a Proposal for Services at a cost of \$12,900 from Wight Engineering for a Limited Topographical and Utility Survey
- 7. Equipment Purchase for Athletic Department Motion to Approve the Purchase of 8 Sets of Soccer Goals at a cost of \$13,625.34 from Anthem Sports LLC
- 8. Equipment Purchase for Parks Department Motion to Approve the Purchase of a Brite Striper 7000 at a cost of \$15,867.50 from Pioneer Athletics
- 9. Equipment Purchase for Parks Department Motion to Approve the Purchase of an ABI Force Infield Groomer with Accessories at a cost of \$28,548.46 from Traqnology North America
- Equipment Purchase for Parks Department and Arrowhead Golf Club Motion to Approve the Purchase of a Steel Green SG52 Chemical Sprayer at a cost of \$15,860 from Advanced Turf Solutions
- 11. Native Area Management Services for Various Parks Motion to Accept the Bid for Native Landscape Maintenance Services for \$93,890 from Bedrock Earthscapes.
- 12. Rice Pool Concession Deck Seating Motion to Reject Bids Received on January 21, 2022
- 13. **Rice Pool Concession Deck Seating** Motion to Approve the Purchase of 30 Picnic Tables at a cost of \$22,580.22 from Barco Products.
- 14. Arrowhead Golf Club Shoreline Stabilization Project West #4 & #8 Motion to Accept the Base Bid for Shoreline Stabilization at Arrowhead Golf Club for \$96,415 Plus a 10% Contingency from V3 Construction Group
- 15. Arrowhead Maintenance Facility Roof Coating System Motion to Accept the Base Bid an Alternate Bid for the Arrowhead Golf Club Maintenance Facility Roof Rehabilitation Project for \$126,425 Plus a 10% Contingency from Anthony Roofing
- 16. Central Athletic Complex Cleaning Services Motion to Terminate a Contract with Crystal Maintenance Plus Corporation Effective March 1, 2022