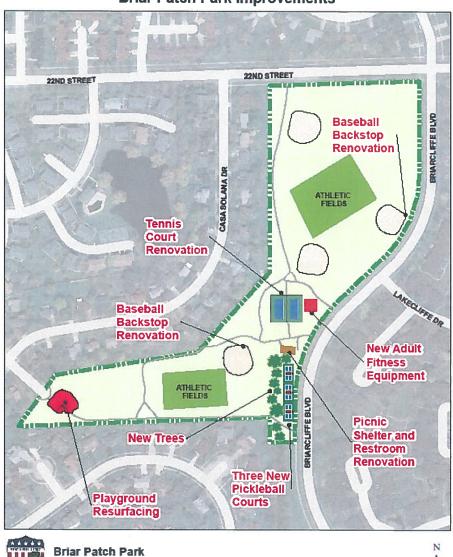

#### **NEW BUSINESS**

- 1. **Resolution 2024-02** Motion to Adopt Resolution 2024-02 Rescinding the June 21, 2017 Approval of the Master Planning Document for Cosley Zoo Commissioned by the Cosley Foundation and Completed by Torre Design Consortium Ltd and Shultz and Williams
- **2.** Ordinance 2024-03 Motion to Adopt Ordinance 2024-03 Approving the Disposal and Sale of Personal Property Owned by the Wheaton Park District
- **3. Information Technology Security** Motion to Approve an Information Security Incident Response Plan for the Wheaton Park District
- **4.** Wheaton Park District Program and Event Apparel Motion to Approve the following Bids for the 2024 Program and Event Apparel
  - Run for the Animals, Reindeer Run & Special Events Marathon Sportswear -\$28,962.05
  - Camps, Athletics, Aquatics, Lincoln Marsh, Parks, Cosley Zoo, Memorial Park, Brew Fest SBI Custom Apparel \$21,355.32
  - Cream of Wheaton Blue Sky Marketing \$1,703.15.
- **5. Briarpatch Park Improvement Project** Motion to Approve the Base Bid from Chicagoland Paving Contractors Inc. for the Brairpatch Park Tennis Courts, Pickleball Courts and Fencing Project in the Amount of \$230,000 Plus a 10% Contingency of \$23,000
- **6. Briarpatch Park Improvement Project** Motion to Approve the Base Bid from A. Jules Construction LLC for the Brairpatch Park Grading, Drainage and Site Work Project in the Amount of \$241,500 Plus a 10% Contingency of \$24,150
- **7. Briarpatch Park Improvement Project** Motion to Approve the Quote from NuToys in the Amount of \$22,045 Through the Sourcewell Cooperative and the Quote from Kompan in the Amount of \$43,757 Through the OMNIA Cooperative for the Brairpatch Park Outdoor Fitness Equipment Project