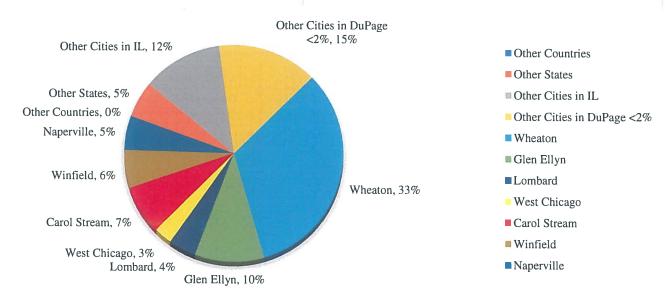

System.
- Manager coordinated 2024 employee training list.
- Manager took DCFS Mandated Reporter training and started PDRMA training.
- Manager is working with the Park District and County on a gutter concern.
- Staff coordinated ADA evaluation of the building with Planning.
- Staff attended a webinar for AASLH awards.
- A private rental held on Sunday, January 14 brought in 80+ visitors.
- The Museum hosted a rental on January 18 for 60 guests.
- Curator attended Safety Committee Meeting.
- All staff has renewed their CPR and first aid training.
- A rental for a 9th birthday party was held on January 19 with 50 people attending.

### Foundation

• Museum staff met with development staff including the new assistant to discuss Casino Night decorations.

# January Demogrpahics by Location



**Total Visitors for January 2024:** 371 (compared to 375 in January 2023) **Total Visitors for 2024:** 371 (compared to 375 in 2023)

**Shop Sales January 2024:** \$99.39 (compared to \$228.66 in January 2023) **Annual Shop Sales 2024:** \$99.39 (compared to \$228.66 in 2023)

TO:

Mike Benard, Executive Director

FROM:

Margie Wilhelmi, Director of Marketing and Fund Development

RE:

February 21, 2024, Board Report

## **Marketing**

## **IPRA Agency Showcase**

The Wheaton Park District received 3<sup>rd</sup> place in the categories of: Program Guide, Logo and Integrated Photography.

The Agency Showcase is a spirited competition spotlighting the brightest ideas exhibited by park, recreation, and conservation agencies. This professionally judged competition recognizes Illinois agenc