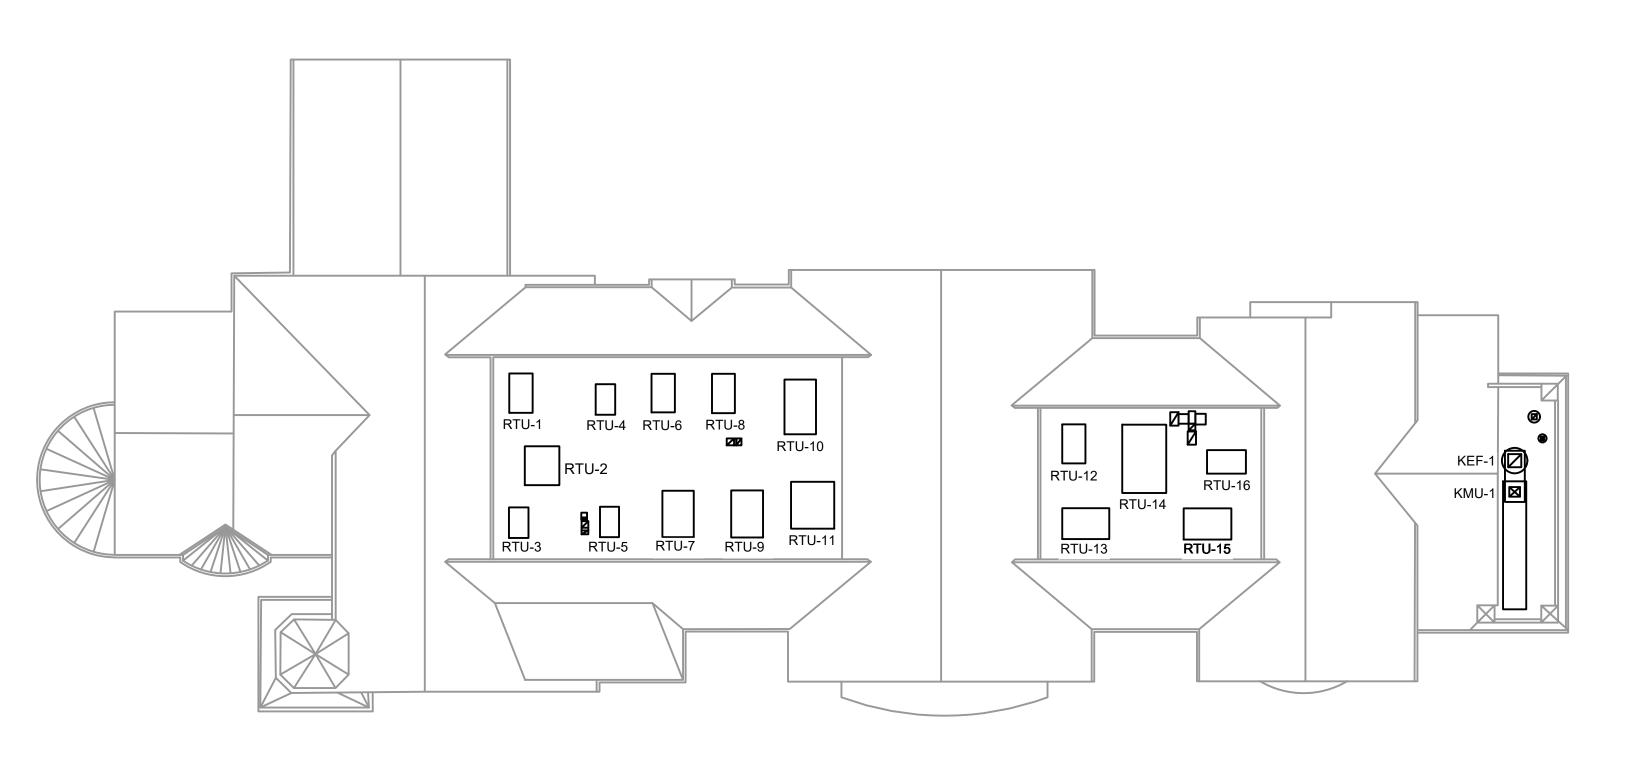

------|--|--|--|--|
| FIRST FLOOP  | ₹         |                     |  |  |  |  |
| RTU-5        | Roof-West | Sitting Area        |  |  |  |  |
| RTU-6        | Roof-West | Work Station        |  |  |  |  |
| RTU-8        | Roof-West | Office              |  |  |  |  |
| SECOND FLOOR |           |                     |  |  |  |  |
| RTU-3        | West Roof | Arrowhead Room      |  |  |  |  |

The Assessment recommendation items 4 and 5 will be Bid individually as Add-Alternates, and these recommendations would not be accepted as needed to meet the current WPD budget: associated deduct combined budget cost is on the order of \$50,000.

Very truly yours. BERG ENGINEERING CONSULTANTS, LTD.

Mark J. Goedjen, P.E. Principal

MJG/cme P:\5013\ltrs\01-25-24.doc



**BASEMENT FLOOR PLAN** 







## **HVAC Unit Summary**

| Unit Tag                                                                         | Location                                                                                             | System<br>Service Area                                                                                 | Туре                                                              | Mfg                                              | Model                                                                                                                                                                |  |  |  |  |
|----------------------------------------------------------------------------------|-------------------------------------------------------------------------------------------------