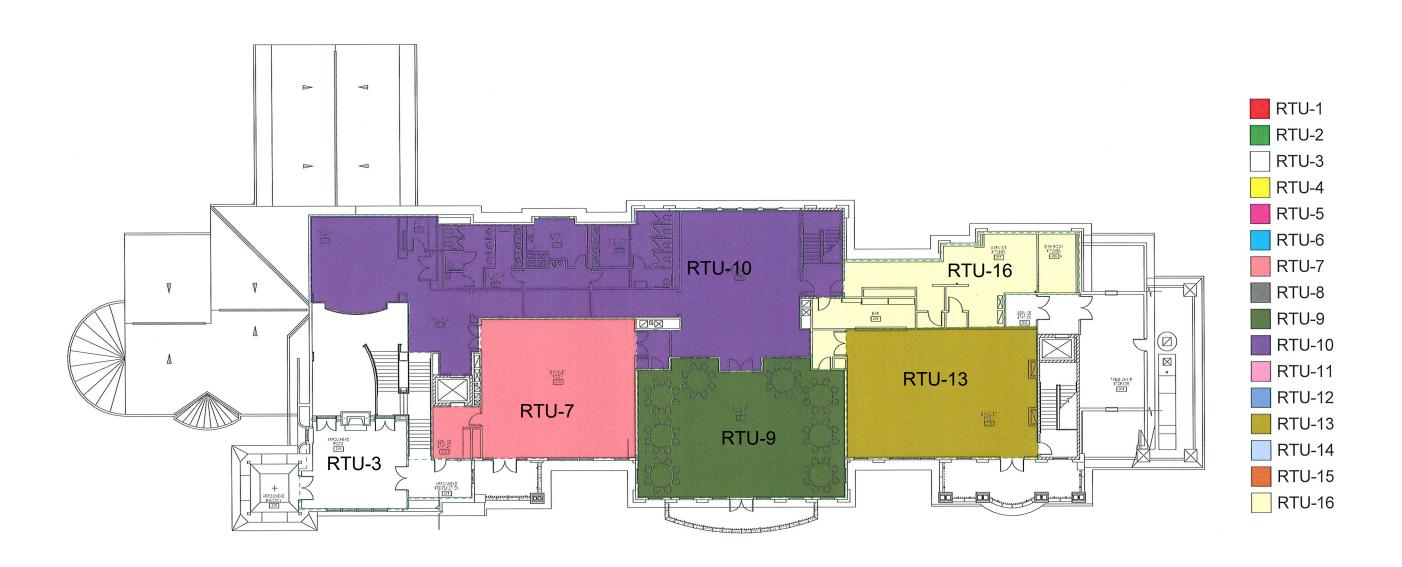

--------|--|--|--|--|
| FIRST FLOOP  | ₹         |                     |  |  |  |  |
| RTU-5        | Roof-West | Sitting Area        |  |  |  |  |
| RTU-6        | Roof-West | Work Station        |  |  |  |  |
| RTU-8        | Roof-West | Office              |  |  |  |  |
| SECOND FLOOR |           |                     |  |  |  |  |
| RTU-3        | West Roof | Arrowhead Room      |  |  |  |  |

The Assessment recommendation items 4 and 5 will be Bid individually as Add-Alternates, and these recommendations would not be accepted as needed to meet the current WPD budget: associated deduct combined budget cost is on the order of \$50,000.

Very truly yours. BERG ENGINEERING CONSULTANTS, LTD.

Mark J. Goedjen, P.E. Principal

MJG/cme P:\5013\ltrs\01-25-24.doc



**BASEMENT FLOOR PLAN** 







## **HVAC Unit Summary**

| Unit Tag                                                                         | Location                                                                                             | System<br>Service Area                                                                                 | Туре                                                              | Mfg                                              | Model                                                                                                                                                                |  |  |  |  |
|----------------------------------------------------------------------------------|-----------------------------------------------------------------------------------------------