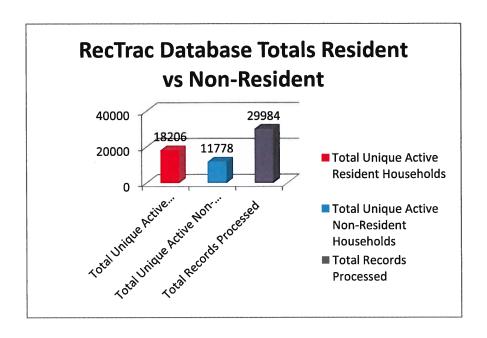

ge 6.
- o Daytime Community Center Manager created *Silvertones, and Beyond Glee concert* and *Little Mermaid Jr.* Children's Playhouse tickets.
- Registration Manager processed final invoices for Wide Horizon Preschool. Invoices were sent to 71 families.
- o Registration Manager processed final invoices for Wheaton Wings. Invoices were sent to 85 families.

## Customer Service Attendant Trainings

- o Reviewed School's Out Before/After Care passes
- o Reviewed Updates to HH E-mails
- o Reviewed Childcare Statements (taxes)
- o Reviewed Incident Accident Reporting
- o Discussed Birthday Party Fillable Forms



Other cities: Represents Non-Resident Households with less than 100 participants from those particular cities.

Total Non-Resident Households in database as of February 2017: 11778



Fig.2

Total Unique Resident Households as of February 2017: 18206

Total Unique Non-Resident Households as of February 2017: 11778

Total Records Processed: 29984



Fig.3

Total School District Resident Households as of February 2017: 1884 (School District Resident HH's are a percentage of NR HH's).

Total Unique Non-Resident Households as of February 2017: 11778

TO:

Mike Benard, Executive Director

FROM:

Rob Sperl, Director of Parks & Planning

DATE:

March 1, 2017

**SUBJECT:** 

Board Report, February 2017

## Administration/Overall Department

• Staff represented the department at a job fair at the College of DuPage to recruite part time and seasonal employees.

- A new contract for goose management was executed at a reduced cost as a result of obtaining new quotes and eliminati