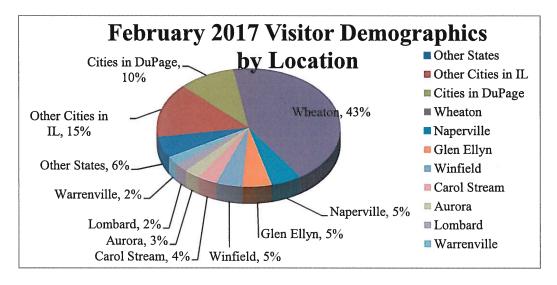

#### **PRESENTATIONS**

DuPage County Historical Museum

Director of Development T.J. Hicks gave an overview of Museum programs and fundraising efforts.

- The Museum will host 11 exhibits and over 35 programs in 2017
- Exhibits include:
  - Currently Running: From Flame to Fluorescent, Snap! An Evolution of Photography, Fun Unplugged: Little Adults, and the temporary travelling exhibit Changing America (runs through March 10)
  - O Upcoming: Adams' Dream (history of the Museum building) and Hooked (historic collection of fishing lures) both open in April, Fun Unplugged: Outdoor Adventures opens in mid-July, followed by the Hooked on History Kid's Art Show (fishing theme) which will run throughout August and September. Rounding out the year will be 1917: Catalyst of the Modern Era which opens in late September and Death in DuPage, opening in mid-October, which will both run through July 2018.
  - New this Year: The Museum has decided to create the "Dunton Hall Gallery" within the Auditorium to exhibit some of the best art in the permanent collection on an annual basis. The first collection of art on display will be up in early April.
- The Museum's entry way is in the midst of some small updates: in the next several weeks minor restoration will begin on the walls in the foyer area to allow for more permanent placement of recognition plaques. The lobby also now contains a wall-mounted flat-screen TV that displays looping information on the Museum, upcoming exhibits and programs, and donor recognition.

# **COMMUNITY INPUT**

CUSD 200 Assistant Superintendent Bill Farley thanked the park district board and staff for all their hard work. He also stated that the school district is having meetings at the schools to discuss the Capital Facilities Plan. The school district is trying to get the word out on these meetings and would like as much participation as possible from residents.