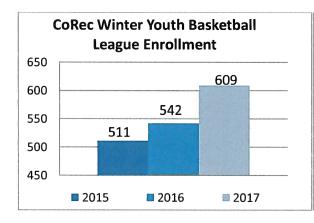

rch 13, 14, 15, and 16. The annual Wheaton Park District Youth Baseball/ Softball Coaches Meeting and equipment hand out is on Tuesday, April 4 at the Wheaton Park District Community Center. Practices will begin April 5, weather permitting.
- In February, 20 youth basketball league practices had to be rescheduled due to unavailability of school district facilities. Team coaches are contacted one week in advance to reschedule.
- Schools are notified a week in advance of teams that will be using their facilities for practices. This way we can be notified if there is a conflict we are unaware of.
- Winter Co-Rec and Girls Basketball Leagues games are in the home stretch of their season playing at the Community Center, Central Athletic Complex, Hubble Middle School, and Edison Middle School.





- The Wheaton Wings Travel Soccer teams are finishing up their winter indoor seasons and practices. The spring outdoor season starts in April, practices begin April 3 and games on April 10. Schedules are now being worked on for the Spring Boys and Girls leagues. The Wings Spring Classic, May 19-21, has over 100 teams registered.
- We are midway through the winter season of classes, with some Martial Arts classes starting their 2<sup>nd</sup> winter sessions.
- Registration has begun for spring classes, including tennis court and outdoor field rentals.

Spring soccer participants have a month left to enroll before the start date of April 3. At this time we are at
where we were last year. A newly designed E-blast was sent out by the marketing department for spring
soccer. We will be cont