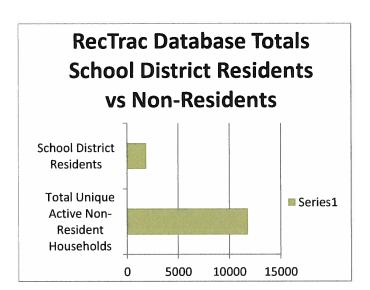

processed final invoices for Wide Horizon Preschool. Invoices were sent to 71 families.
- o Registration Manager processed final invoices for Wheaton Wings. Invoices were sent to 85 families.

## Customer Service Attendant Trainings

- o Reviewed School's Out Before/After Care passes
- o Reviewed Updates to HH E-mails
- o Reviewed Childcare Statements (taxes)
- o Reviewed Incident Accident Reporting
- o Discussed Birthday Party Fillable Forms



Other cities: Represents Non-Resident Households with less than 100 participants from those particular cities.

Total Non-Resident Households in database as of February 2017: 11778



Fig.2

Total Unique Resident Households as of February 2017: 18206

Total Unique Non-Resident Households as of February 2017: 11778

Total Records Processed: 29984



Fig.3

Total School District Resident Households as of February 2017: 1884 (School District Resident HH's are a percentage of NR HH's).

Total Unique Non-Resident Households as of February 2017: 11778

TO:

Mike Benard, Executive Director

FROM:

Rob Sperl, Director of Parks & Planning

DATE:

March 1, 2017

**SUBJECT:** 

Board Report, February 2017

## Administration/Overall Department

• Staff represented the department at a job fair at the College of DuPage to recruite part time and seasonal employees.

- A new contract for goose management was executed at a reduced cost as a result of obtaining new quotes and eliminating Seven Gables from the scope of work.
- Over 404.5 man-hours were used to clean and maintain the Central Athletic Center Ice Rinks.
- Over 10.5 man-hours were used t