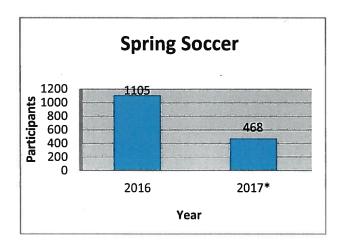

oor seasons and practices. The spring outdoor season starts in April, practices begin April 3 and games on April 10. Schedules are now being worked on for the Spring Boys and Girls leagues. The Wings Spring Classic, May 19-21, has over 100 teams registered.
- We are midway through the winter season of classes, with some Martial Arts classes starting their 2<sup>nd</sup> winter sessions.
- Registration has begun for spring classes, including tennis court and outdoor field rentals.

Spring soccer participants have a month left to enroll before the start date of April 3. At this time we are at
where we were last year. A newly designed E-blast was sent out by the marketing department for spring
soccer. We will be continuing to remind families to enroll early and save for the upcoming season.



- Soccer Referee Clinic was held on February 11<sup>th</sup> and 18<sup>th</sup> with 14 in attendance. They will all be hired as new employees for the spring soccer season.
- Wheaton Wolverine Lacrosse has chosen their select teams and began practicing the week of March 6<sup>th</sup>. We have hired three new lacrosse trainers Alex Giovannini, Evan Los, and Conor Dowell.
- Four Sport Stars Birthday parties were held in February at the Central Athletic Complex. March has one party scheduled at the time. In February and March limited party space was available, due to travel basketball tournaments.
- Community Center display cases were updated with spring athletic offerings.
- Sally Oppenheim authored the spring Health and Wellness newsletter.
- Sally and Darrell, as part of the Greening Y