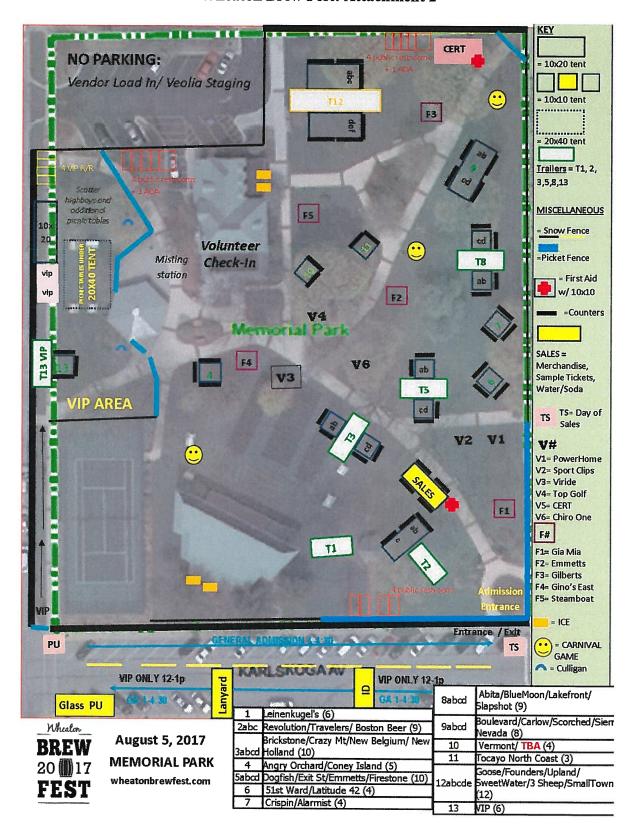

#### **NEW BUSINESS**

- 1. Bid Results and Recommendation Football Equipment the Rams Program Park Board Approval of the Bids from the lowest qualified bidders for the various types of apparel and equipment specified as detailed on pages 5 & 6 of this Agenda
- 2. Park Board Approval to for the Wheaton Park District to Serve Beer and Wine Within the Fenced-in Perimeter of Memorial Park for the Taste of Wheaton June 1-4, 2017 and Wheaton Brew Fest August 5, 2017
- 3. Park Board Approval of Purchases over \$10,000 but Under the Bidding Limit of \$25,000 Beer Purchase for the Annual Brew Fest Event from Euclid Beverage upon Invoice at an Amount not to Exceed \$15,000
- 4. Park Board Approval of Purchases over \$10,000 but Under the Bidding Limit of \$25,000 Purchase of Basketball Jerseys and Shorts for the 2017 season for \$11,186 from Janor Sports
- 5. Park Board Approval of an Agreement for Temporary Park Maintenance Labor with Minute Men Of Illinois INC. as well as the Terms and Conditions as Amended via Addendum for an amount not to Exceed \$20,000
- 6. Park Board Approval of a Professional Services Agreement with Kmiecik Architects Ltd. in the Amount of \$13,500 plus up to \$200 in Reimbursable Expenses for the Design of the Central Athletic Complex Lobby Rehab Project.
- 7. Park Board Approval of a Professional Services Agreement with Kmiecik Architects Ltd. in the Amount of \$7,500 plus up to \$200 in Reimbursable Expenses for the Design of the Central Athletic Complex Restroom Rehab Project.
- 8. Park Board Approval of a \$600 per month Taxable Vehicle Allowance for the Executive Director of the Wheaton Park District Beginning January 1, 2017
- 9. Park Board Approval of an Agreement with Golf Now LLC for the Provision of Services to the Arrowhead Golf Club in Exchange for Golf Tee Times