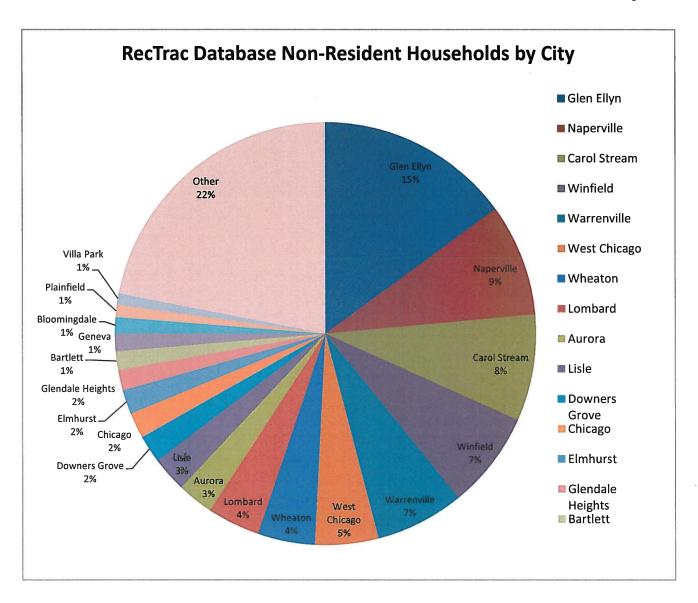

database by city. See Fig. 1, page 5.
  - Resident and Non-Resident households for entire database. See Fig.2, page 6.
  - Number of School District Resident households. See Fig.3, page 6.
- o Daytime Community Center Manager created *Silvertones, and Beyond Glee concert* and *Little Mermaid Jr.* Children's Playhouse tickets.
- Registration Manager processed final invoices for Wide Horizon Preschool. Invoices were sent to 71 families.
- o Registration Manager processed final invoices for Wheaton Wings. Invoices were sent to 85 families.

## Customer Service Attendant Trainings

- o Reviewed School's Out Before/After Care passes
- o Reviewed Updates to HH E-mails
- o Reviewed Childcare Statements (taxes)
- o Reviewed Incident Accident Reporting
- o Discussed Birthday Party Fillable Forms



Other cities: Represents Non-Resident Households with less than 100 participants from those particular cities.

Total Non-Resident Households in database as of February 2017: 11778



Fig.2

Total Unique Resident Households as of February 2017: 18206

Total Unique Non-Resident Households as of February 2017: 11778

Total Records Processed: 29984



Fig.3

Total School District Resident Households as of February 2017: 1884 (School District Resident HH's are a percentage of NR HH's).

Total Unique Non-Resident Households as of February 2017: 11778

TO:

Mike Benard, Executive Director

FROM:

Rob Sperl, Director of Parks & Planning

DATE:

March 1, 2017

**SUBJECT:** 

Board Report, February 2017

## Administration/Overall Department

• Staff represented the department at a job fair at the