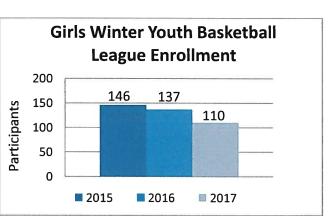

h 13, 14, 15, and 16. The annual Wheaton Park District Youth Baseball/ Softball Coaches Meeting and equipment hand out is on Tuesday, April 4 at the Wheaton Park District Community Center. Practices will begin April 5, weather permitting.
- In February, 20 youth basketball league practices had to be rescheduled due to unavailability of school district facilities. Team coaches are contacted one week in advance to reschedule.
- Schools are notified a week in advance of teams that will be using their facilities for practices. This way we can be notified if there is a conflict we are unaware of.
- Winter Co-Rec and Girls Basketball Leagues games are in the home stretch of their season playing at the Community Center, Central Athletic Complex, Hubble Middle School, and Edison Middle School.





- The Wheaton Wings Travel Soccer teams are finishing up their winter indoor seasons and practices. The spring outdoor season starts in April, practices begin April 3 and games on April 10. Schedules are now being worked on for the Spring Boys and Girls leagues. The Wings Spring Classic, May 19-21, has over 100 teams registered.
- We are midway through the winter season of classes, with some Martial Arts classes starting their 2<sup>nd</sup> winter sessions.
- Registration has begun for spring classes, including tennis court and outdoor field rentals.

Spring soccer participants have a month left to enroll before the start date of April 3. At this time we are at
where we were last year. A newly designed E-blast was sent out by the marketing department for spring
soccer. We will be contin