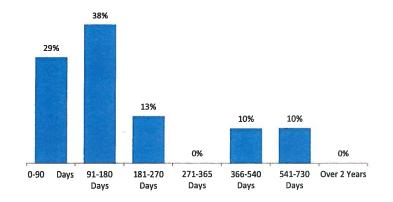

#### **Tim Matthew PMA Financial**

Tim Matthew from PMA Financial gave an update on the Wheaton Park District's current investments. Commissioner Kelly asked for the comparison of IFunds and PMA's CD's. Finance Director Trainor will provide the report for the board. It was decided that Tim will present to the board again in May 2018.