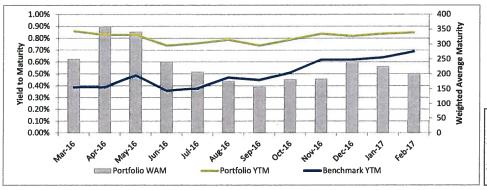

#### **Tim Matthew PMA Financial**

Tim Matthew from PMA Financial gave an update on the Wheaton Park District's current investments. Commissioner Kelly asked for the comparison of IFunds and PMA's CD's. Finance Director Trainor will provide the report for the board. It was decided that Tim will present to the board again in May 2018.