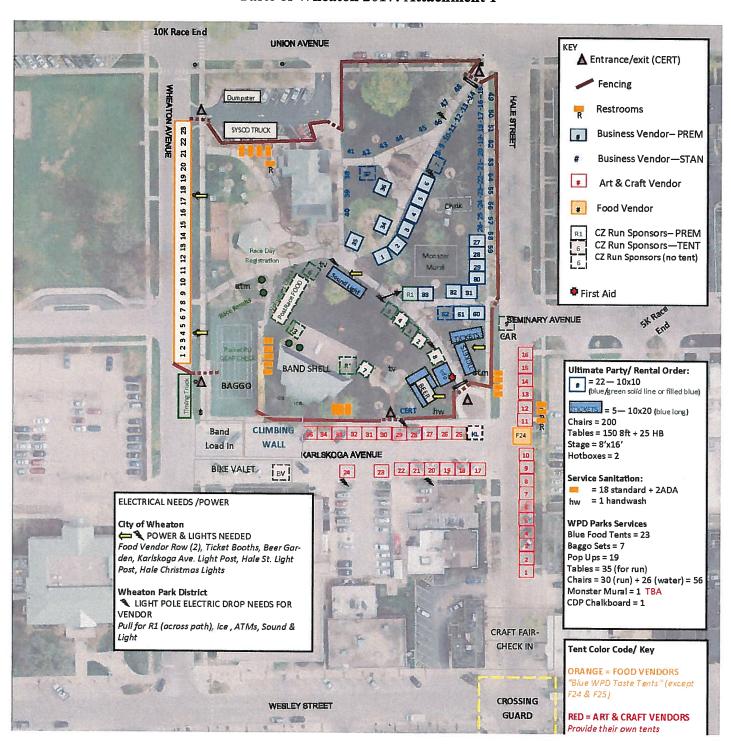

#### **NEW BUSINESS**

- 1. Bid Results and Recommendation Football Equipment the Rams Program Park Board Approval of the Bids from the lowest qualified bidders for the various types of apparel and equipment specified as detailed on pages 5 & 6 of this Agenda
- 2. Park Board Approval to for the Wheaton Park District to Serve Beer and Wine Within the Fenced-in Perimeter of Memorial Park for the Taste of Wheaton June 1-4, 2017 and Wheaton Brew Fest August 5, 2017
- 3. Park Board Approval of Purchases over \$10,000 but Under the Bidding Limit of \$25,000 Beer Purchase for the Annual Brew Fest Event from Euclid Beverage upon Invoice at an Amount not to Exceed \$15,000
- 4. Park Board Approval of Purchases over \$10,000 but Under the Bidding Limit of \$25,000 Purchase of Basketball Jerseys and Shorts for the 2017 season for \$11,186 from Janor Sports
- 5. Park Board Approval of an Agreement for Temporary Park Maintenance Labor with Minute Men Of Illinois INC. as well as the Terms and Conditions as Amended via Addendum for an amount not to Exceed \$20,000
- 6. Park Board Approval of a Professional Services Agreement with Kmiecik Architects Ltd. in the Amount of \$13,500 plus up to \$200 in Reimbursable Expenses for the Design of the Central Athletic Complex Lobby Rehab Project.
- 7. Park Board Approval of a Professional Services Agreement with Kmiecik Architects Ltd. in the Amount of \$7,500 plus up to \$200 in Reimbursable Expenses for the Design of the Central Athletic Complex Restroom Rehab Project.
- 8. Park Board Approval of a \$600 per month Taxable Vehicle Allowance for the Executive Director of the Wheaton Park District Beginning January 1, 2017
- 9. Park Board Approval of an Agreement with Golf Now LLC for the Provision of Services to the Arrowhead Golf Club in Exchange for Golf Tee Times