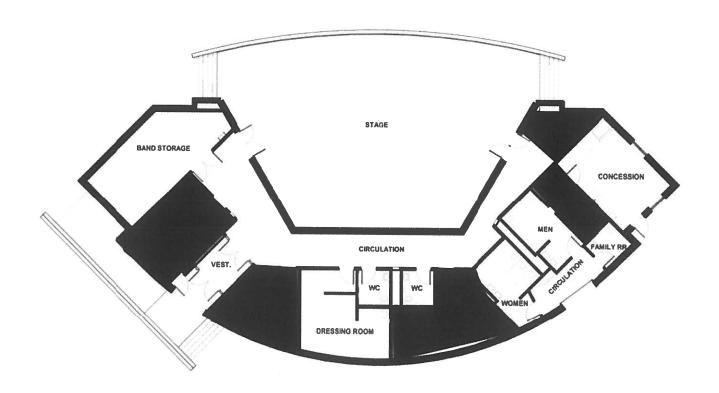

#### 7. Special Event Beer and Wine Sales

Commissioner Pecharich moved to approve beer and wine sales within the fenced perimeter of Memorial Park for 2023 special events: Cream of Wheaton, Summer Entertainment Series, Wheaton Brew & Seltzer Fest. Seconded by Commissioner Vires. No discussion.