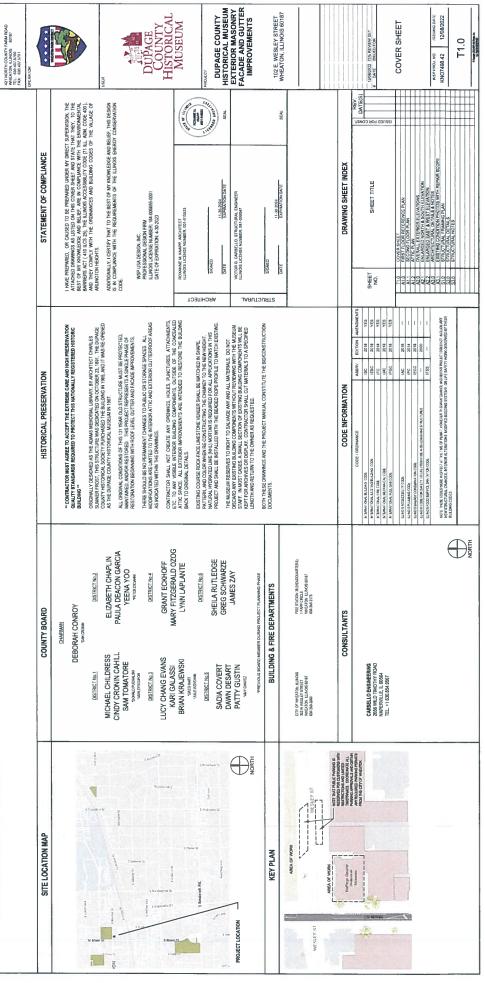

- 3. **Recreation and Athletic Department Contractual Program Services** Approval of 2023 Athletic and Recreation Program Services Independent Contractor Agreements Resulting in Expenditures over \$19,999
- 4. **Resolution 2023-01** Approval of the Terms and Authorizing the Execution of an Intergovernmental Agreement Between the County of DuPage and the Wheaton Park District for the DuPage County Historical Museum Repair Project
- 5. **Kelly Park Asphalt Replacement Project** Approval of the bid from Evans & Son Blacktop, Inc. for an amount of \$70,690.00 plus a contingency of 10% (\$7,069.00).
- 6. Community Center / Rice Pool Filter Room Roof and Wall Repair Project Approval of the base bid and both alternates from Berglund for an amount of \$49,000 plus a contingency of 10% (\$4,900).
- 7. **Seven Gables Park Tennis Courts Resurfacing Project** Approval of the bid from U.S. Tennis Court Construction Company for \$24,500.00 plus a contingency of 10% (\$2,450.00).
- 8. **Rice Pool Water Slide Resurfacing Project** Approval of a contract with IPS Inc. in the amount of \$28,500 plus a contingency of 10% (\$2,850).
- 9. **Memorial Park Bandshell** Approval of License Agreement with the City of Wheaton for Access and Use by the Wheaton Municipal Band.
- Replacement of Arrowhead Golf Club's Convection Oven Approval to purchase the Combination Oven and Heat Holding Cabinet from March Equipment in the amount of \$27,900.