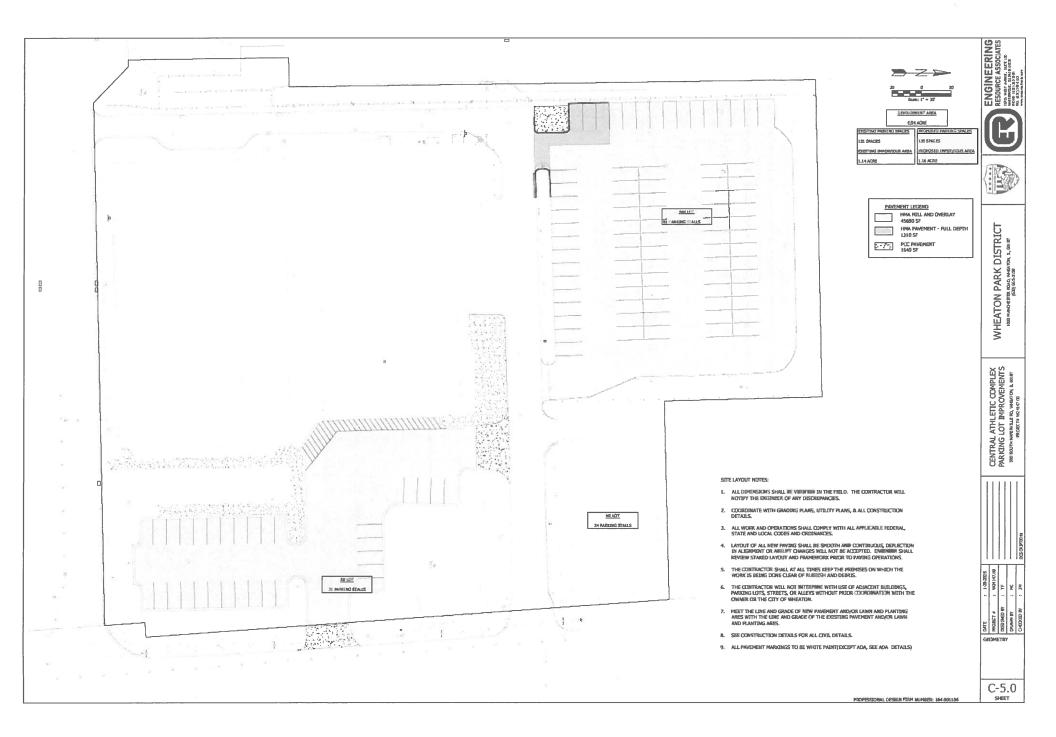

- **6. Memorial Park Fence Project** Review of Bid Results Commissioner Mee inquired about permitting. Benard stated that the project has been approved by the city.
- 7. **Central Athletic Center Parking Lot Project –** Review of Additional Services Proposal from Engineering Resource Associates

  The additional services are related to updating the lighting scheme to be Dark Sky initiative compliant.
- **8.** Hawthorne Junction Playground Safety Surface Project Review of Bid Results No discussion.
- **9.** Sunnyside Playground Safety Surface Project Review of Bid Results No discussion.
- 10. Mower Replacement Purchase Review of Quote from Illinois State Joint Purchasing Program
  No discussion.

# 12. Central Athletic Center Parking Lot Project

Commissioner Mee moved to approve additional services with Engineering Resource Associates in the amount of \$5,500. Seconded by Commissioner Vires. No discussion.

No discussion.

3. Blanchard Building Parking Lot Project – Review of bid results

A grant will fund this project.

**4.** Central Athletic Complex Parking Lot Project – Review of Additional Services Proposal with Engineering Resource Associates

No questions

5. Central Athletic Complex Parking Lot Paving Project – Review of bid results

A grant will fund this project.

6. **Central Athletic Complex Parking Lot Paving Project –** Review of proposed pedestrian access improvements