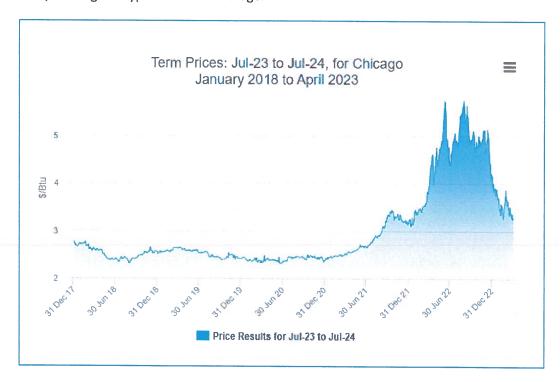

- **3. Special Events Sound and Lighting** Motion to Approve a Contract with Hi-Fi Events for 2023 Special Events at Cost Not to Exceed \$24,750
- **4. Apparel Purchase Motion to Accept the Bid from Marathon Sportswear for Apparel** for the 2023 Run for the Animals and the 2023 Reindeer Run at Cost Not to Exceed \$31,255.75
- **5. Apparel Purchase** Motion to Accept the Bid from Rebel Athletic for 2023-2024 Cheerleading Uniforms at a cost of \$180.90 per Uniform
- 6. **National Restaurant Association Show** Motion to Approve Expenses for Commissioner(s) Attending the 2023 National Restaurant Association Show at a Cost of \$325 per Commissioner
- 7. **Utility Procurement** Motion to Authorize the Executive Director to Execute Natural Gas Contracts with for Transport and Choice Accounts for a 24 Month Term Starting July 2023 at a Rate Not to Exceed \$ 4.20 Dth for Transport Accounts and \$5.00 Dth for Choice Accounts (Supplier, term and final rates will be determined by April 28)
- 8. **Resolution 2023-02** Motion to Approve Resolution 2023-02 Ratifying and Approving the Emergency Expenditure of Funds Without Competitive Bidding for the Purchase of Certain Vehicles at an Amount Not to Exceed \$160,000
- 9. **Resolution 2023-03** Motion to Approve Resolution 2023-03 Ratifying and Approving the Emergency Expenditure of Funds Without Competitive Bidding for Alarm Maintenance and Monitoring Services for an Amount Not to Exceed \$10,656 per Year for a Three Year Term
- 10. **Playground Safety Surface Purchase and Installation** Motion to Accept the Bid for Alternate #1 from Perfect Turf LLC for the Purchase and Installation of Playground Safety Surfacing at Briar Patch Park at a Cost of \$91,480
- 11. **Playground Equipment Purchase** Motion to Approve a Contract with NuToys for Playground Equipment for Installation at Hoffman Park at a Cost of \$75,675