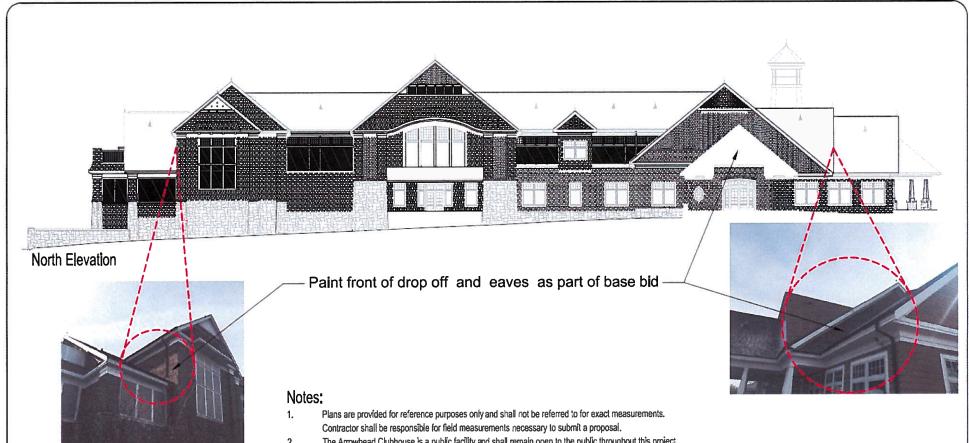

#### **NEW BUSINESS**

- 1. Bids for Exterior Painting of North Side of the Arrowhead Golf Course Clubhouse Recommendation to Accept the Base Bid of \$24,950 and Alternate No. 1 of \$2,500 from D.E.S. Painting for a Total Amount of \$27,450.00
- 2. Bids for Purchase and Installation of a Portable Restroom Trailer for the West 9
  Holes of the Arrowhead Golf Club