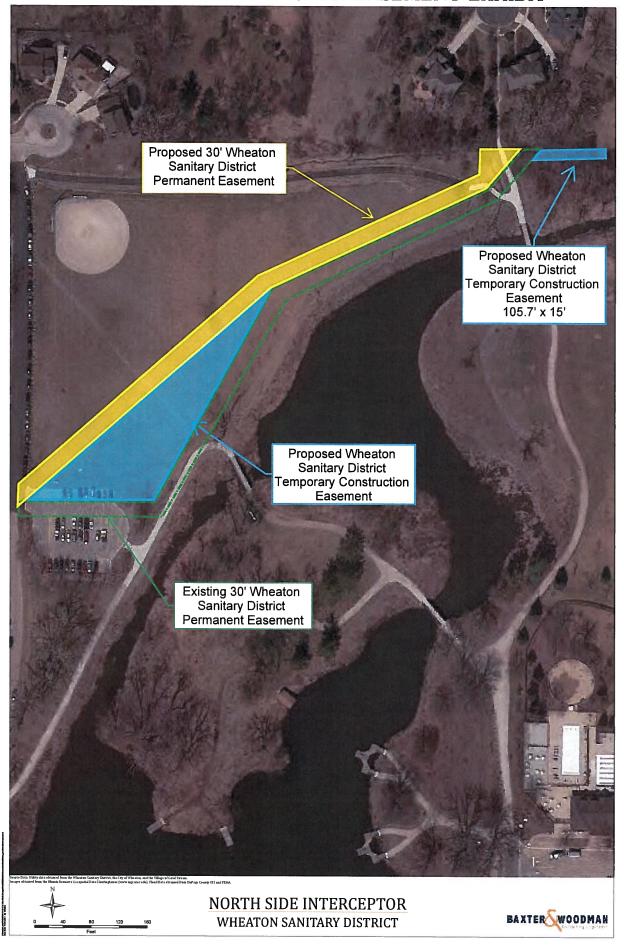

#### **Planning**

- The bid opening for Native Landscape maintenance at Northside Park and Lincoln Marsh was March 2, 2016.
- The bid opening for Arrowhead Clubhouse Exterior Painting was March 21, 2016.
- The bid opening for Arrowhead Restroom Trailer was March 21, 2016.
- The bid opening for Northside Tennis Courts is scheduled for April 6, 2016.
- The bid opening for 2016 Spring Asphalt Projects is scheduled for April 8, 2016.
- The bid openings for Brighton and Sunnyside Playground Surfacing Bids are scheduled for April 13, 2016.
- Installation of the ductwork at the Central Athletic Complex has been completed.
- The Blanchard house has been demolished.