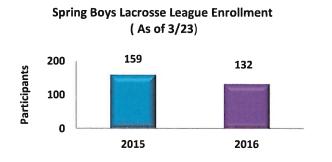

#### Lincoln Marsh

- Lincoln Marsh hosted a total of 461 participants in March
  - o Challenge Course staff presented 12 programs to 193 participants.
  - o Environmental Education staff presented 25 environmental education programs to 268 participants.
- Environmental Education staff hosted our first official Birthday Party since creating the birthday party program packages.
- The Lincoln Marsh became an authorized provider of Professional Development (PD) hours through the DuPage Regional Office of Education.
- Lincoln Marsh Environmental Education staff hosted the 2nd Camp Play Day in the Children's Dept. of the Wheaton Public Library and promoted our summer camps.

- 30 kids came to the marsh for a wetland program during spring break as part of the Carol Stream Park District's spring break camp.
- Challenge Course and Environmental Education Supervisors conducted annual First Aid/CPR recertification and review of park district and Lincoln Marsh policies and procedures.
- Ten staff attended the Annual Roundtable Conference on Challenge Course facilitation at Camp Manitoqua in Frankfort.
- Northside Park Shelter House didn't open in the month of March and officially closed for the season on March 12th.