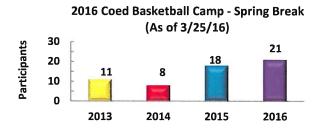

#### Lincoln Marsh

- Lincoln Marsh hosted a total of 461 participants in March
  - o Challenge Course staff presented 12 programs to 193 participants.
  - o Environmental Education staff presented 25 environmental education programs to 268 participants.
- Environmental Education staff hosted our first official Birthday Party since creating the birthday party program packages.
- The Lincoln Marsh became an authorized provider of Professional Development (PD) hours through the DuPage Regional Office of Education.
- Lincoln Marsh Environmental Education staff hosted the 2nd Camp Play Day in the Children's Dept. of the Wheaton Public Library and promoted our summer camps.

- 30 kids came to the marsh for a wetland program during spring break as part of the Carol Stream Park District's spring break camp.
- Challenge Course and Environmental Education Supervisors conducted annual First Aid/CPR recertification and review of park district and Lincoln Marsh policies and procedures.
- Ten staff attended the Annual Roundtable Conference on Challenge Course facilitation at Camp Manitoqua in Frankfort.
- Northside Park Shelter House didn't open in the month of March and officially closed for the season on March 12th.