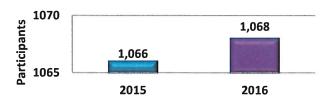

| -10.0%   | 32     | 33.75              | 5.5%     |                | 0          |          |
| District 200     | 10   | 13                | 30.0%    | 27     | 49                 | 81.5%    | 0              | 0          |          |
| External (Other) | 11   | 10                | -9.1%    | 15     | 22.5               | 50.0%    | 0              | 0          |          |
| Total            | 121  | 93                | -23.1%   | 291.75 | 263.75             | -9.6%    | \$4,878.90     | \$4,388.02 | -10.1%   |

<sup>\*</sup>Life Church & Chicago Church of Christ each had one less rental date in March 2016

#### **Athletics**

 Spring Soccer Coaches Meeting was held Wednesday, March 23. Ginger Limberg from Future Pros (Wings Trainer Company) conducted the field coaches training.





• Spring Soccer is also adding two teams in the division from West Chicago. One 6-8 grade girl teams and one corec 5-6 grade team.

• CoRec Volleyball season ended Monday, March 14. We have seen a 25% increase from last year and added six teams. Overall volleyball has seen continuous growth.

Winter 2016 - Corec Volleyball
Participants

281

200

100

2015

2016

 CoRec Indoor Soccer season ended Saturday, March 12. We have seen a 5% increase in participation from last year affording the opportunity to add two teams.

Winter 2016 - Corec Indoor Soccer



- Madison Pilot Basketball End of the Season Awards Night was on Thursday, March 24. Brit
  Schumacher and Bob Osborne were the parent representative this year. Lucas Kammerzell has
  committed to be the parent representative for the 201