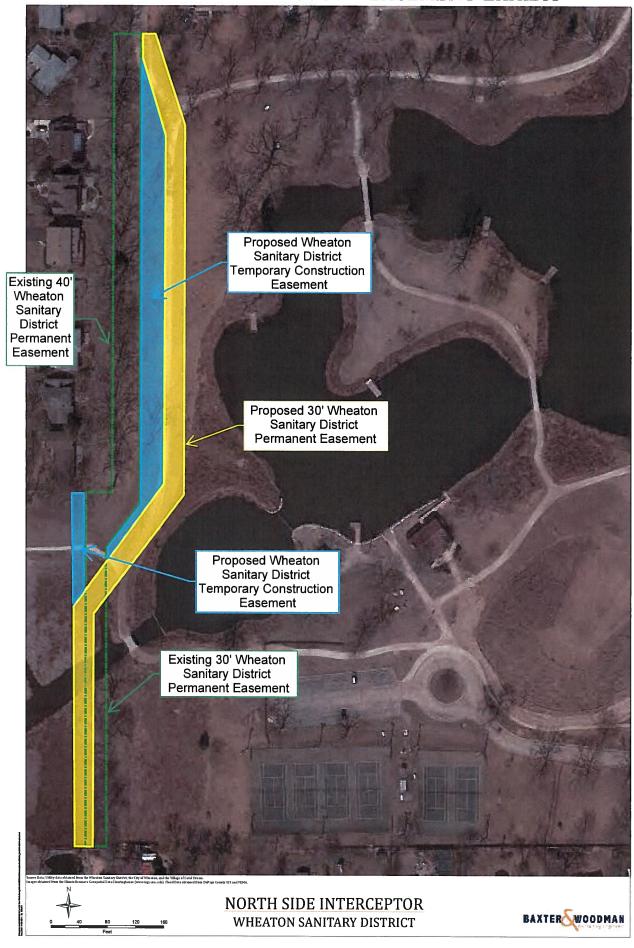

#### **Planning**

- The bid opening for Native Landscape maintenance at Northside Park and Lincoln Marsh was March 2, 2016.
- The bid opening for Arrowhead Clubhouse Exterior Painting was March 21, 2016.
- The bid opening for Arrowhead Restroom Trailer was March 21, 2016.
- The bid opening for Northside Tennis Courts is scheduled for April 6, 2016.
- The bid opening for 2016 Spring Asphalt Projects is scheduled for April 8, 2016.
- The bid openings for Brighton and Sunnyside Playground Surfacing Bids are scheduled for April 13, 2016.
- Installation of the ductwork at the Central Athletic Complex has been completed.
- The Blanchard house has been demolished.