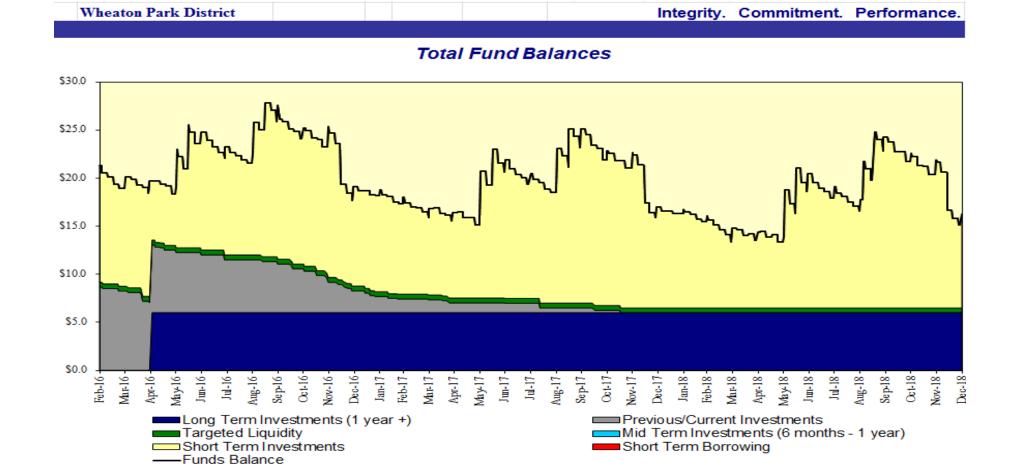

| \$750,000   |             | \$638,709      |
| 27                             | ₩e      |       |              |             |             |       |             |             |                |
| 28                             | Th<br>u | 7     |              | \$620,019   |             |       | \$498,000   |             | \$516,690      |
| 29                             | Fri     | 7     | \$1,247,995  |             |             |       |             | \$1,200,000 | \$564,684      |
| To                             | tal     | ,     | \$2,000,553  | \$2,480,076 | \$1,022,484 |       | \$2,748,000 | \$1,200,000 | \$564,684<br>- |



Max. Funds Balance (in \$ Millions):

Min. Funds Balance (in \$ Millions):

LT on 02/29/16:

### INVESTING PUBLIC FUNDS | CASH FLOW MANAGEMENT PROGRAM



FY 2016

LT Proposed (Max):

\$27.8

\$17.7

Sep-15-16

Dec-29-16

**\$**0

FY 2017

\$25.1

\$15.1

Sep-15-17

May-25-17

\$6,000,000

FY 2018

\$24.8

\$13.3

\$500,000

Sep-17-18

Mar-29-18

Liquidity:



## PROPOSED INVESTMENT SCHEDULE

|        |                               | Pro       | posed        | l Investmer | nts            |                    |
|--------|-------------------------------|-----------|--------------|-------------|----------------|--------------------|
| D<br># | Investment Date Proposed Actu |           | # of<br>Days | Amo         | ount<br>Actual | Investment<br>Type |
| 0      | 02-May-16                     | 02-May-18 | 730          | \$1,500,000 |                | 71                 |
| 4      | 30-Jun-16                     | 20-Oct-16 | 112          |