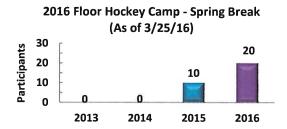

ball Participants
73 66 57
40 41 40 40
2012-13 2013-14 2014-15 2015-16

## 2015-16 Wheaton Thunder Girl's Travel Basketball Participants



- The ASEP Coaching Youth Sports class was conducted on Wednesday, March 24. There were 19 volunteer coaches in the class.
- The end of the season travel basketball coaches meeting was held on Thursday, March 24. Twelve head/assistant coaches attended this meeting and shared new ideas on how we can enhance the travel basketball program.
- The popular Camp Sports & Sorts Spring Break edition, Floor Hockey Camp, and Coed Basketball
  Camp were held from Monday, March 28 Friday, April 1 at the Central Athletic Complex. All
  campers had an outstanding time participating in games, meeting new friends, all while having fun
  on their week off of school.







- The Wheaton Wings Travel Soccer Club began spring training (practice) on April 4, with 14 girl teams and 14 boy teams. Teams will begin league games on April 16. Picture day will be on April 23. The club will attend the Chicago Fire game on Saturday, April 16. The Wheaton Wings teams will participant in the 5<sup>th</sup> Annual Wheaton Wings Spring Classic tournament that will take place on May 20-22, 2016. Currently there are 184 teams registered for our tournament, making it completely full. Staff is excited about hosting this event at Seven Gables Park and Graf Park. Tryouts for the fall 2016-spring 2017 season will take place on May 10 & 11 for boys and May 25 & May 26 for girls.
- Spring tennis lessons began on Saturday, April 9 at Central Park tennis courts. These six week les