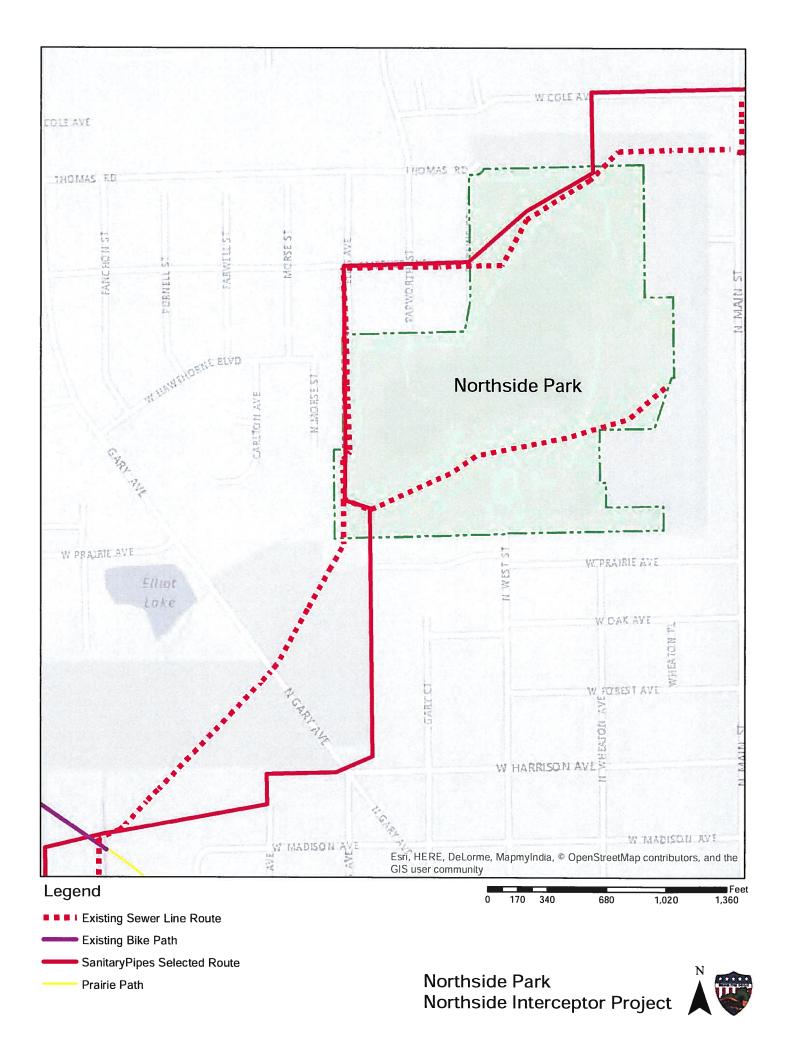

#### **Planning**

- The bid opening for Native Landscape maintenance at Northside Park and Lincoln Marsh was March 2, 2016.
- The bid opening for Arrowhead Clubhouse Exterior Painting was March 21, 2016.
- The bid opening for Arrowhead Restroom Trailer was March 21, 2016.
- The bid opening for Northside Tennis Courts is scheduled for April 6, 2016.
- The bid opening for 2016 Spring Asphalt Projects is scheduled for April 8, 2016.
- The bid openings for Brighton and Sunnyside Playground Surfacing Bids are scheduled for April 13, 2016.
- Installation of the ductwork at the Central Athletic Complex has been completed.
- The Blanchard house has been demolished.