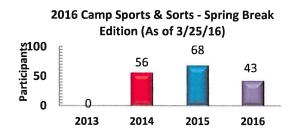

etball Participants
73 66 57
40 41 40 40
2012-13 2013-14 2014-15 2015-16

## 2015-16 Wheaton Thunder Girl's Travel Basketball Participants



- The ASEP Coaching Youth Sports class was conducted on Wednesday, March 24. There were 19 volunteer coaches in the class.
- The end of the season travel basketball coaches meeting was held on Thursday, March 24. Twelve head/assistant coaches attended this meeting and shared new ideas on how we can enhance the travel basketball program.
- The popular Camp Sports & Sorts Spring Break edition, Floor Hockey Camp, and Coed Basketball
  Camp were held from Monday, March 28 Friday, April 1 at the Central Athletic Complex. All
  campers had an outstanding time participating in games, meeting new friends, all while having fun
  on their week off of school.







- The Wheaton Wings Travel Soccer Club began spring training (practice) on April 4, with 14 girl teams and 14 boy teams. Teams will begin league games on April 16. Picture day will be on April 23. The club will attend the Chicago Fire game on Saturday, April 16. The Wheaton Wings teams will participant in the 5<sup>th</sup> Annual Wheaton Wings Spring Classic tournament that will take place on May 20-22, 2016. Currently there are 184 teams registered for our tournament, making it completely full. Staff is excited about hosting this event at Seven Gables Park and Graf Park. Tryouts for the fall 2016-spring 2017 season will take place on May 10 & 11 for boys and May 25 & May 26 for girls.
- Spring tennis lessons began on Saturday, April 9 at Central Park tennis courts. These six week l