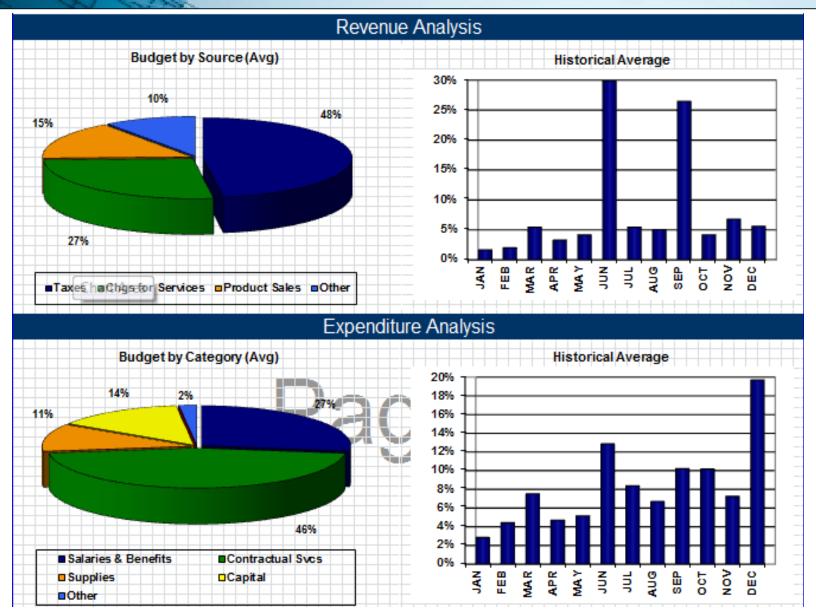

n but instead were more interested in an informational approach, where staff would report out the total invested in CDs, treasuries or agencies. Staff will add this to the monthly financial reports.



create. discover. play. wheatonparkdistrict.com





## PMA Investment Management Wheaton Park District

March 15, 2016

TIM MATTHEW
SR. PORTFOLIO ADVISOR

PMA FINANCIAL NETWORK, INC.



## **Cash Flow Planning**

- Formal organization and documentation of projected inflows/outflows
- Conservative analysis for funding liabilities
- Optimize your investment earnings
  - Investment strategy to extend duration of portfolio
    - potentially increasing yield
- Determine excess reserves/short-term borrowing
- Administrative efficiency



### INVESTING PUBLIC FUNDS | CASH FLOW MANAGEMENT PROGRAM













| Cash Flow Schedule - July 2016 |         |       |              |             |             |       |             |             |                |
|--------------------------------|---------|-------|--------------|-------------|-------------|-------|-------------|-------------|----------------|
|                                |         | Reven | Expenditures |             |             |       | Investment  | Money Mkt   |                |
| Date                           | Day     | Taxes | Other        | Payables    | Payroll     | Other | Maturities  | S           | Funds          |
|                                |         |       |              |             |             |       | Opening     | Balance     | \$518,692      |
| 1                              | Fri