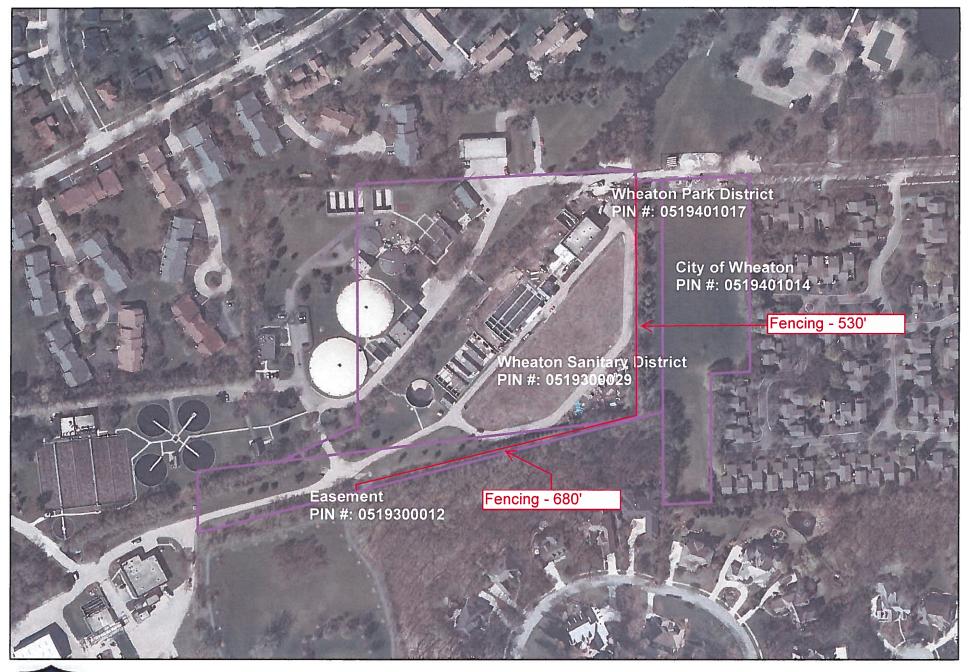

#### Fund Balance Target Analysis March, 2016

|                                                                                       | General<br>10             | Recreation<br>20  | Cosley<br>22                  | Insurance<br>Liability<br>23 | Audit<br>24               | FICA<br>25   | IMRF<br>26   | Debt Service<br>30        | Golf<br>60                   |
|---------------------------------------------------------------------------------------|---------------------------|-------------------|-------------------------------|------------------------------|---------------------------|--------------|--------------|---------------------------|------------------------------|
| Basis of Measurement: Budgeted expenditures less budget capital expenditures          | 3 to 4 months             | > 2 months        | 3 to 6 month                  | 3 to 6 month                 | 3 to 6 month              | 3 to 6 month | 3 to 6 month | \$5,000                   | 2 - 4 months                 |
| FY 2016 Budget Basis: Budgeted expenditures less budgeted capital                     |                           |                   |                               |                              |                           |              |              |                           |                              |
| expenditures                                                                          | 4,032,146                 | 8,551,423         | 1,297,003                     | 599,000                      | 30,814                    | 543,027      | 764,256      | 4,093,072                 | 9,513,777                    |
| FY 2016 Targets                                                                       |                           |                   |                               |                              |                           |              |              |                           |                              |
| Target Minimum                                                                        | 1,008,040                 | 1,425,240         | 324,250                       | 149,750                      | 7,700                     | 135,760      | 191,060      | 5,000                     | 1,585,630                    |
| Target Maximum                                                                        | 1,344,050                 | None              | 648,500                       | 299,500                      | 15,410                    | 271,510      | 382,130      | None                      | 3,171,260                    |
| Fund Balance as of March, 2016                                                        |                           |                   |                               |                              |                           |              |              |                           |                              |
| Fund Balance as of 12/31/2015                                                         | 2,942,921                 | 3,485,515         | 286,605                       | 361,433                      | 44,918                    | 311,796      | 433,124      | 845,718                   |                              |
| Net Profit (Loss) YTD thru March, 2016                                                | (670,135)                 | (838,679)         | (210,782)                     | (92,580)                     | 1                         | (103,171)    | (161,857)    | 112                       |                              |
| Fund Balance as of March, 2016                                                        | 2,272,786                 | 2,646,836         | 75,823                        | 268,853                      | 44,919                    | 208,625      | 271,266      | 845,830                   |                              |
| Cash & Investments 12/31/2015                                                         |                           |                   |                               |                              |                           |              |              | NOT THE LOCAL             | 1,688,579                    |
| Cash & Investments March, 2016                                                        |                           |                   | CENTRAL SERVICE               |                              |                           |              |              |                           | 3,732,837                    |
| Analysis Results                                                                      | Over Maximum<br>Target by | Over Target<br>by | Under<br>Mininum<br>Target by | Meets Target                 | Over Maximum<br>Target by | Meets Target | Meets Target | Over Target<br>Minimum by | Over<br>Maximum<br>Target by |
| Variances Amount over maximum or (under minimum) Amount over target or (under target) | 928,736                   | 1,221,596         | (248,427)                     | -                            | 29,509                    | -            | -            | 840,830                   | 561,577                      |