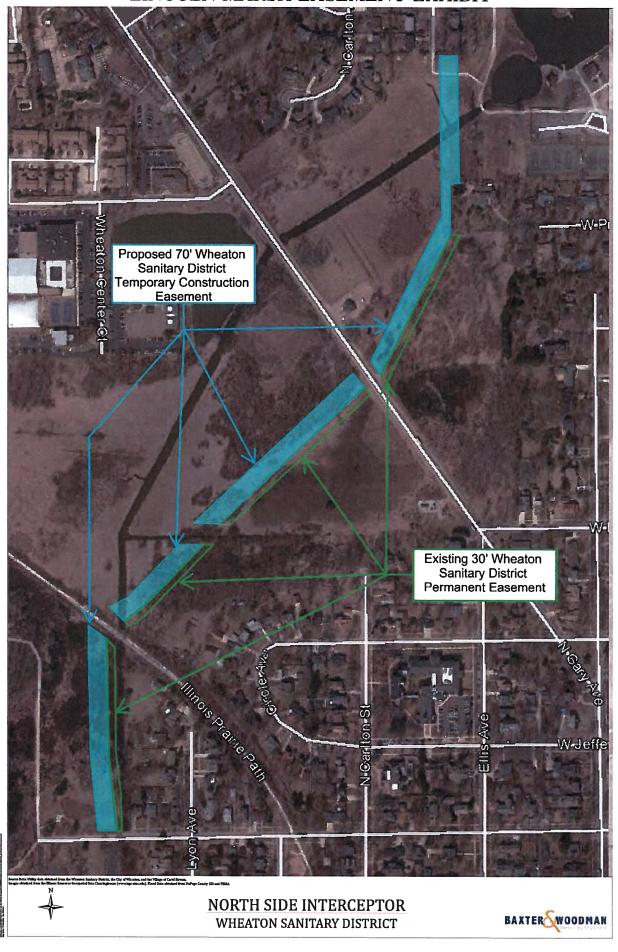

#### **Planning**

- The bid opening for Native Landscape maintenance at Northside Park and Lincoln Marsh was March 2, 2016.
- The bid opening for Arrowhead Clubhouse Exterior Painting was March 21, 2016.
- The bid opening for Arrowhead Restroom Trailer was March 21, 2016.
- The bid opening for Northside Tennis Courts is scheduled for April 6, 2016.
- The bid opening for 2016 Spring Asphalt Projects is scheduled for April 8, 2016.
- The bid openings for Brighton and Sunnyside Playground Surfacing Bids are scheduled for April 13, 2016.
- Installation of the ductwork at the Central Athletic Complex has been completed.
- The Blanchard house has been demolished.