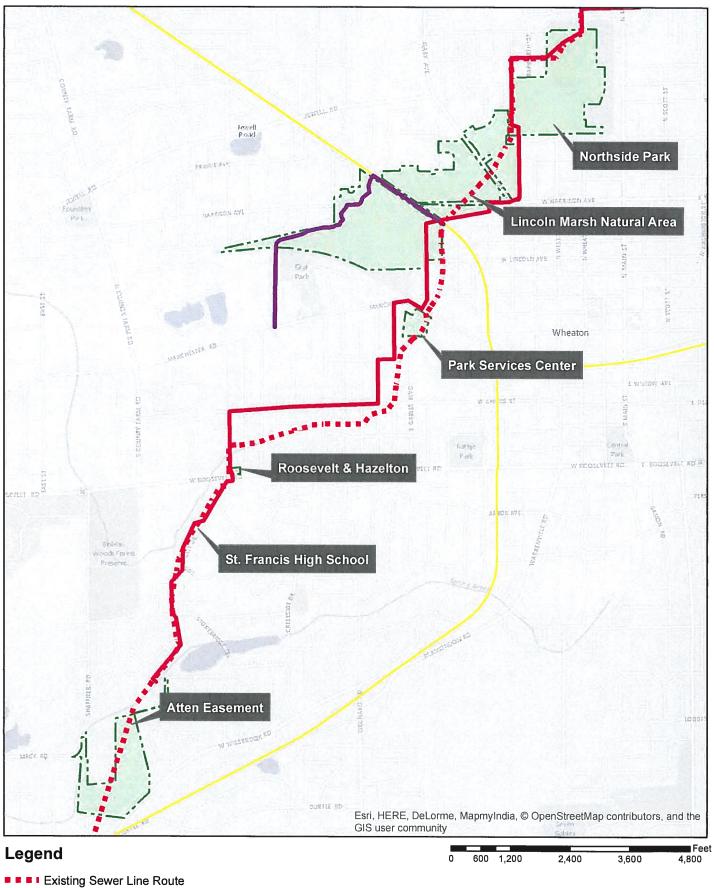

#### **Planning**

- The bid opening for Native Landscape maintenance at Northside Park and Lincoln Marsh was March 2, 2016.
- The bid opening for Arrowhead Clubhouse Exterior Painting was March 21, 2016.
- The bid opening for Arrowhead Restroom Trailer was March 21, 2016.
- The bid opening for Northside Tennis Courts is scheduled for April 6, 2016.
- The bid opening for 2016 Spring Asphalt Projects is scheduled for April 8, 2016.
- The bid openings for Brighton and Sunnyside Playground Surfacing Bids are scheduled for April 13, 2016.
- Installation of the ductwork at the Central Athletic Complex has been completed.
- The Blanchard house has been demolished.