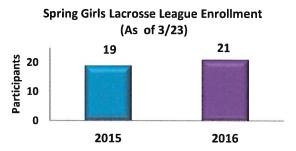

#### Lincoln Marsh

- Lincoln Marsh hosted a total of 461 participants in March
  - o Challenge Course staff presented 12 programs to 193 participants.
  - o Environmental Education staff presented 25 environmental education programs to 268 participants.
- Environmental Education staff hosted our first official Birthday Party since creating the birthday party program packages.
- The Lincoln Marsh became an authorized provider of Professional Development (PD) hours through the DuPage Regional Office of Education.
- Lincoln Marsh Environmental Education staff hosted the 2nd Camp Play Day in the Children's Dept. of the Wheaton Public Library and promoted our summer camps.

- 30 kids came to the marsh for a wetland program during spring break as part of the Carol Stream Park District's spring break camp.
- Challenge Course and Environmental Education Supervisors conducted annual First Aid/CPR recertification and review of park district and Lincoln Marsh policies and procedures.
- Ten staff attended the Annual Roundtable Conference on Challenge Course facilitation at Camp Manitoqua in Frankfort.
- Northside Park Shelter House didn't open in the month of March and officially closed for the season on March 12th.