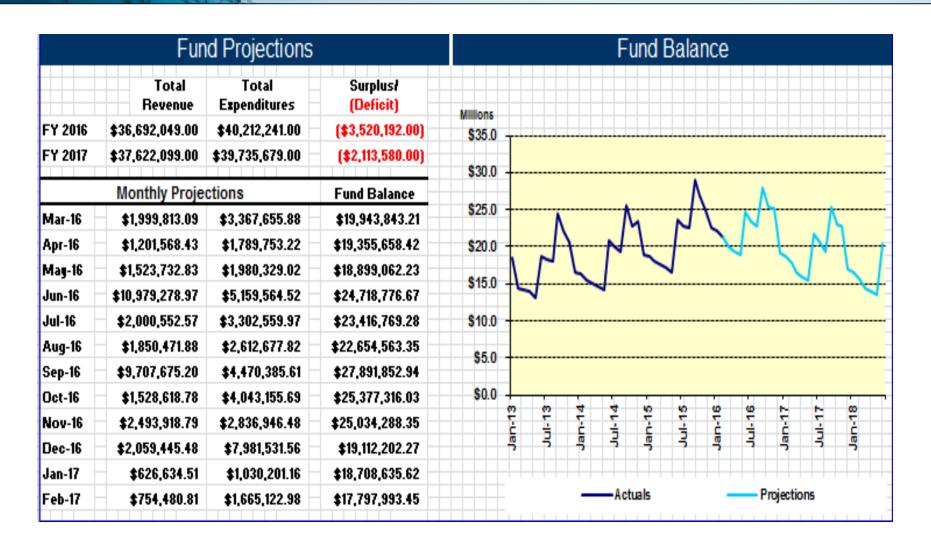

instead were more interested in an informational approach, where staff would report out the total invested in CDs, treasuries or agencies. Staff will add this to the monthly financial reports.



create. discover. play. wheatonparkdistrict.com





## PMA Investment Management Wheaton Park District

March 15, 2016

TIM MATTHEW
SR. PORTFOLIO ADVISOR

PMA FINANCIAL NETWORK, INC.



## **Cash Flow Planning**

- Formal organization and documentation of projected inflows/outflows
- Conservative analysis for funding liabilities
- Optimize your investment earnings
  - Investment strategy to extend duration of portfolio
    - potentially increasing yield
- Determine excess reserves/short-term borrowing
- Administrative efficiency



### INVESTING PUBLIC FUNDS | CASH FLOW MANAGEMENT PROGRAM













| Cash Flow Schedule - July 2016 |         |       |              |             |             |       |             |             |                |
|--------------------------------|---------|-------|--------------|-------------|-------------|-------|-------------|-------------|----------------|
|                                |         | Reven | Expenditures |             |             |       | Investment  | Money Mkt   |                |
| Date                           | Day     | Taxes | Other        | Payables    | Payroll     | Other | Maturities  | S           | Funds          |
|                                |         |       |              |             |             |       | Opening     | Balance     | \$518,692      |
| 1                              | Fri     |