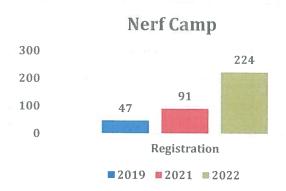

r this summer. The chart below compares the last 3 years of camp registration through the end of March. In 2021 we had our best year ever, where we increased total registrations by 67% from 2019. Currently we have equaled our total participation registration from all of 2021 summer and we still have two months left of registration for this year.



## Nerf Battle Camp

O Athletic Staff has been able to secure camp counselors and directors for this summer. The chart below compares the last 3 years of camp registration through the end of March. In 2021 we had our best year ever, where we increased total registrations by 25% from 2019. Currently, we are only 28% behind all of registration from 2021, which was 309 participants, and we still have two months left of registration for this year.



## • Spring Lacrosse 2022

Spring Lacrosse enrollment is currently open. This year currently there are 105 participants bringing in \$34,635 in registration fees. In 2021 we had 83 players bringing in \$18,525 in registration fees. That is a 26% revenue increase and 26% participant increase from the Spring 2021 season to this Spring season.

#### • Girls Spring Lacrosse 2022 (New!)

- Our fun and fast-paced Pre K-8th grade programs are open to players of all skill-levels led by coaches and players from North Central College women's lacrosse team. Players will have two days of lacrosse a week with a practice every Thursday and on weekends players will either have a Saturday evening practice or Sunday league game.
- This year currently there are 28 participants signed up bringing in \$5,35