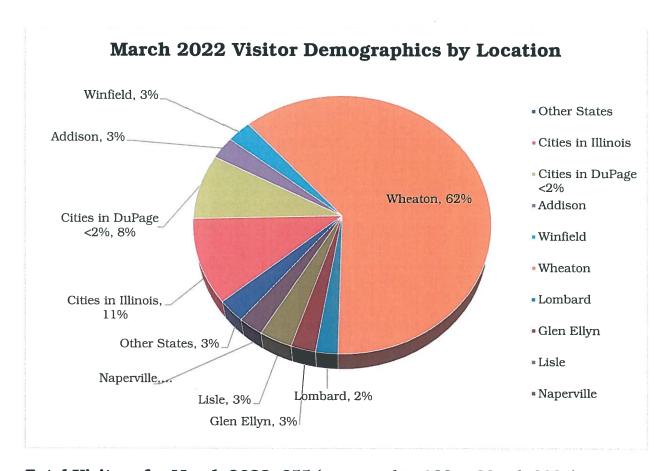

for its 2020-2021 Ballots of Power exhibit.

- Staff and WPD Safety Manager submitted a self-assessment on Slips Trips and Falls.
- Staff toured Chicago Golf Club with the Club Archivist on March 15. The Museum assisted the Club with research and reproductions in the last couple years.
- Staff attended the WPD Safety Fair on March 16 and March 24.
- The Museum hosted the Wheaton Chamber for a rental on March 17.

#### **Foundation**

- Executive Director Mike Benard and Museum Manager Michelle Podkowa met with two potential candidates for the Museum Foundation. County is currently working with the candidate to process the County appointment. A second potential candidate approached County separately and may be appointed as well.
- A successful Casino Night was held March 11 at Arrowhead.



**Total Visitors for March 2022:** 355 (compared to 188 in March 2021) **Total Visitors for 2022:** 822 (compared to 359 in 2021)

**Shop Sales March 2022:** \$167.39 (compared to \$57.99 in March 2021) **Annual Shop Sales 2022:** \$267.93 (compared to \$97.49 in 2021)

TO:

Mike Benard, Executive Director

FROM:

Margie Wilhelmi, Director of Marketing and Fund Development

RE:

April 20, 2022, Board Report



# **Marketing**

#### **Arrowhead Restaurant**

Easter Brunch, the new Spring menu and Masquerade Murder Mystery Dinner are being promoted at this time. To date, there are 73 registered for the Murder Mystery event on April 22. The weekend breakfast social media posts and mobile texts are in the works to start April 30.

## Arrowhead Golf Course, Driving Range & Cross-Country Skiin