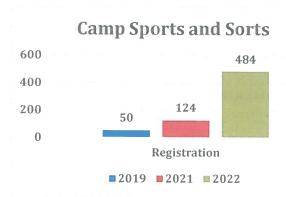

------------|------------|-------------|----------|--|--|--|
| Month                | 2021       | 2022        | Change % |  |  |  |
| January              | \$1,665.00 | \$3,820.00  | 56%      |  |  |  |
| February             | \$5,474.50 | \$12,517.00 | 56%      |  |  |  |
| TOTAL                | \$7,139.50 | \$16,337.00 | 56%      |  |  |  |

#### Camp Sports and Sorts

O Athletic Staff has been able to secure camp counselors and directors for this summer. The chart below compares the last 3 years of camp registration through the end of March. In 2021 we had our best year ever, where we increased total registrations by 67% from 2019. Currently we have equaled our total participation registration from all of 2021 summer and we still have two months left of registration for this year.



## Nerf Battle Camp

O Athletic Staff has been able to secure camp counselors and directors for this summer. The chart below compares the last 3 years of camp registration through the end of March. In 2021 we had our best year ever, where we increased total registrations by 25% from 2019. Currently, we are only 28% behind all of registration from 2021, which was 309 participants, and we still have two months left of registration for this year.



## • Spring Lacrosse 2022

Spring Lacrosse enrollment is currently open. This year currently there are 105 participants bringing in \$34,635 in registration fees. In 2021 we had 83 players bringing in \$18,525 in registration fees. That is a 26% revenue increase and 26% participant increase from the Spring 2021 season to this Spring season.

###