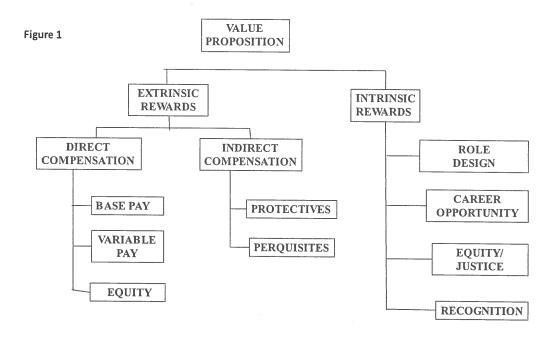

#### **NEW BUSINESS**

- 1. Compensation Study Motion to approve a compensation study with Pontifex Consulting Group in the amount of \$19,250
- **2. Arrowhead Shoreline Stabilization Project West Course** Motion to approve change order #1 in the amount of \$6,041.42 from V3 Construction
- 3. Arrowhead Equipment Purchase Motion to approve the purchase of a John Deer 325G Compact Track Loader with 78-inch bucket at a cost of \$58,028, a John Deere PR84B Angle Power Rake at a cost of \$10,331 and a Blue Diamond 314011-AHW pallet fork at a cost of \$999 through SOURCEWELL Contract #032119-JDC. Total cost is \$69,358.
- 4. **Community Center Interior Rehab Project** Motion to approve a design proposal from Architects in the amount of \$19,800 and \$2,500 for reimbursable costs for the Community Center Interiors project.
- 5. **Special Events Sound and Lighting Services** Motion to approve the 2022 Special Event Sound & Lighting Bid from Hi-Fi Events in the amount \$33,750.
- 6. **Alarm Services Agreement –** Motion to approve change order 2 with Reliable Fire and Security in the amount of \$1,800 for installing a fire radio and antenna.
- 7. **Resolution 2022-01 –** Motion to approve Resolution 2022-01 Promoting Sustainable Outdoor Lighting Practices.
- 8. **Resolution 2022-02** Motion to approve Resolution 2022- 02 Waiving Portions of the Local Government Professional Services Selection Act, 50 ILCS 510/1 *et seq.*
- 9. Facility Analysis Motion to approve the contract with AltusWorks Inc. in the amount of \$20,934 to perform the consulting services of structural engineering and building condition assessment at Cosley Zoo and Northside Park.
- **10. Arrowhead Asphalt Replacement –** Motion to approve a quote for asphalt replacement not to exceed \$11,260