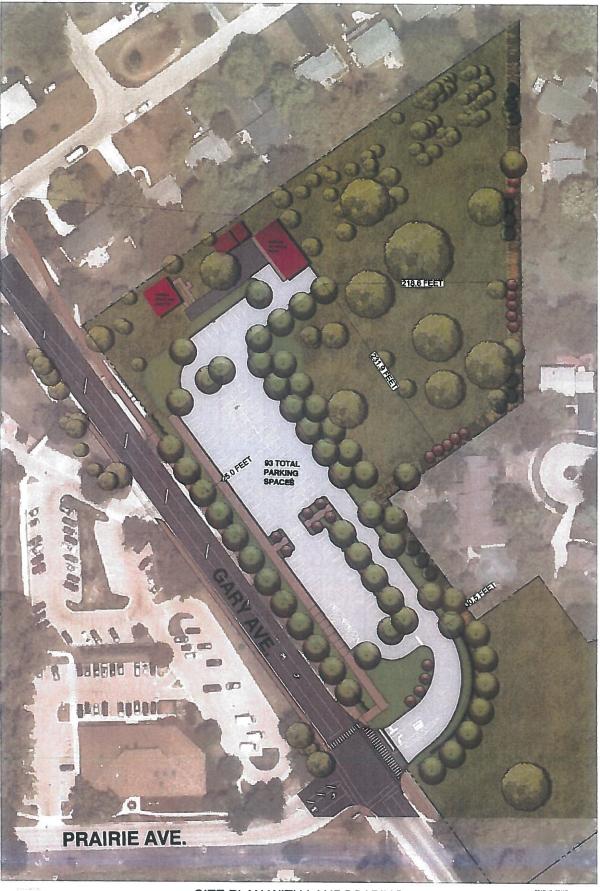

## **Cosley Zoo East Parking Lot:**

Proceeding with project that was approved in late 2024 with completion estimated by June of 2025 with usage commencing in late fall 2025 after the city completes the Gary Ave project. Staff to pursue alternative temporary staff parking options for the busy season to accommodate the temporary loss of the existing 30 space staff lot during construction.