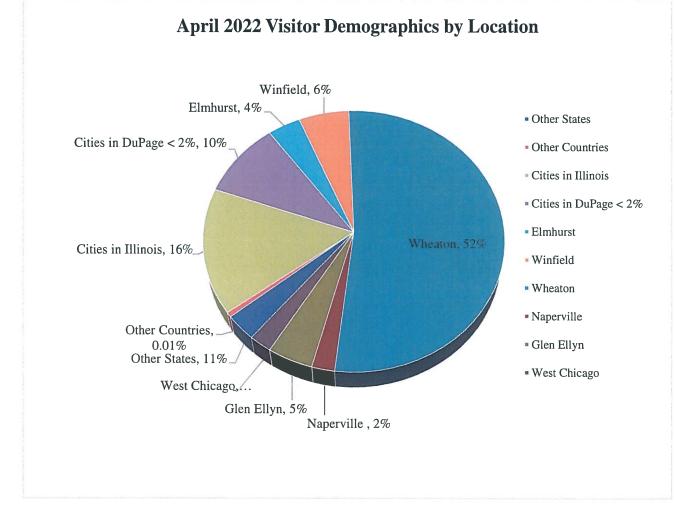

Zach Bishop resigned, and new Curator Emily O'Brien started on April 19.
- Museum Manager met with County and the Heritage Gallery committee on April 6 to go over the history the Museum has gathered on the display.
- Milton Township rented the Museum auditorium for an event on Wednesday, April 13.
- Museum Manager attended the Wheaton Chamber's DEI committee on Thursday, April 14.
- A private rental for an office work party was hosted by the Museum on Monday, April 25.
- Staff met with County's contractors and engineers to assist in plans for the IDNR grant.

#### Foundation

- Representative Yang-Rohr met with Museum Manager and Foundation member Philip Buchanan for a tour of the Museum on April 14.
- Marketing coordinated the Foundation's participation in the Giving DuPage Days in May.



**Total Visitors for April 2022:** 347 (compared to 172 in April 2021) **Total Visitors for 2022:** 1,169 (compared to 531 in 2021)

**Shop Sales April 2022:** \$133.55 (compared to \$19.00 in April 2021) **Annual Shop Sales 2022:** \$401.48 (compared to \$116.49 in 2021) TO:Mike Benard, Executive DirectorFROM:Margie Wilhelmi, Director of Marketing and Fund DevelopmentRE:May 18, 2022, Board Report

# **Marketing**

## Arrowhead Restaurant

Mother's Day alacarte menu and new Spring menu promotions took place earlier in the month. Mother's Day Brunch and Alacarte reservations were sold out.

## Arrowhead Golf Course, Driving Range & Cross-Country Skiing

A special offer was included with the Chicago District Golf Association Member eblast on May 5.

# **Featured Offer**



### **ARROWHEAD