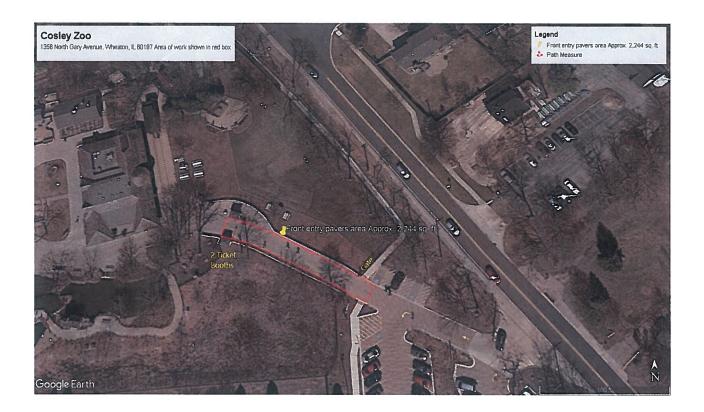

- 3. National Recreation and Parks Association Educational Conference and Exposition September 20-22, 2022 in Phoenix, Arizona Motion to approve the attendance of two Commissioners for the National Recreation and Parks Association Educational Conference and Exposition September 20-22, 2022 in Phoenix, AZ at a cost not to exceed \$3,000 per commissioner
- **4.** Arrowhead Golf Club Asphalt Path Replacement Project Motion to approve change order 1 in the amount of \$2,764 with Evans and Son
- 5. Professional Services Proposal from Wight Engineering for Concept Planning and Design for Arrowhead Golf Club Parking Lot – Motion to approve the proposal from Wight Engineering for Concept Planning and Design for Arrowhead Golf Club Parking Lot at a cost of \$11,500
- 6. Bid Results Cosley Zoo Entrance Paver Repair & Replace Motion to approve the low bid from Innovation Landscape, Inc. Base bid of \$58,600.00., unit costs for remove & reinstall \$135 per square yard and unit cost for remove & haul off \$850 per truckload
- 7. Quotes for the Installation of Two Furnace/Air Conditioning Units 855 Prairie Office Building Motion to approve the quote from MG Mechanical Service for \$15,400.