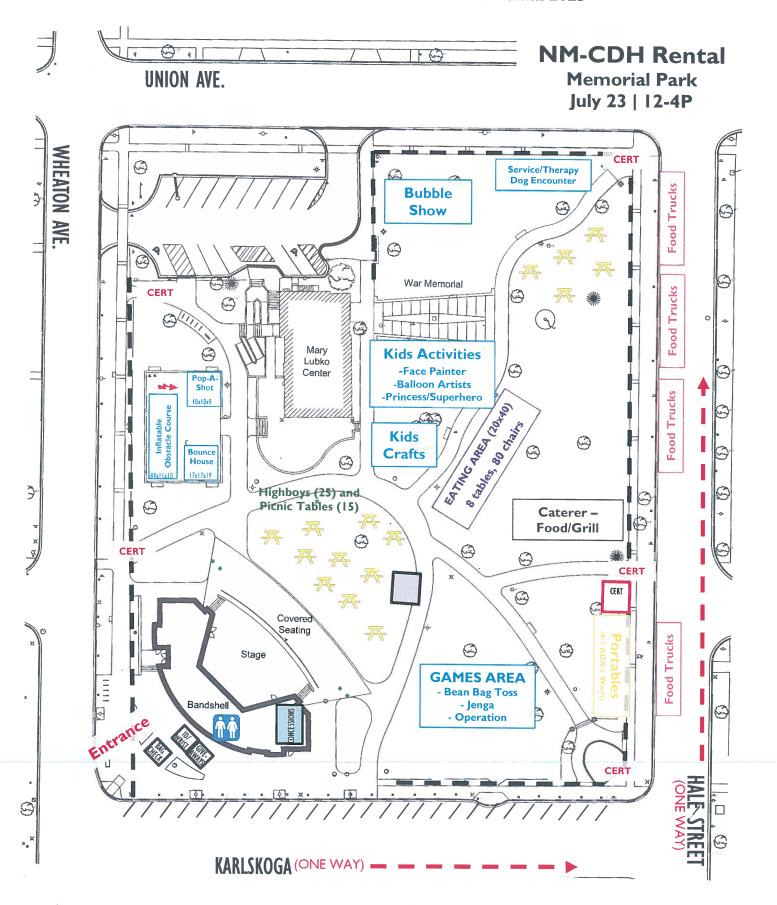

8. **Special Event / Park Rental Alcohol Sales** – Motion to Approve the Sale of Beer and Wine by Park District Staff within Memorial Park on July 23, 2023 and within the Central Athletic Complex on September 30, 2023.