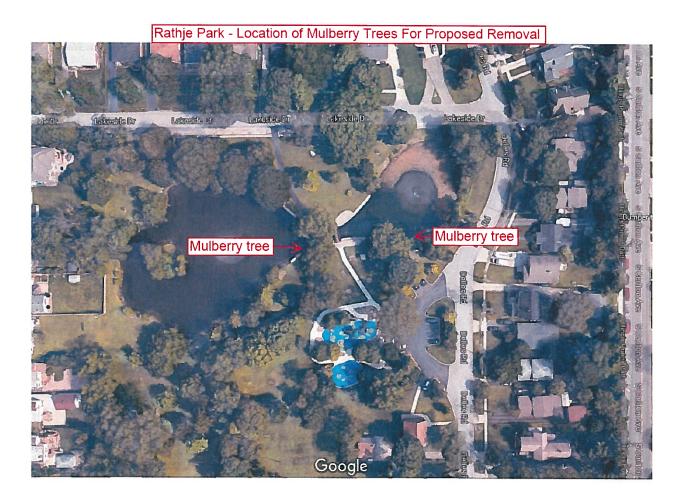

#### **NEW BUSINESS**

- 1. Recommend Approval of a Professional Services Agreement with AIE for Exchange Online Migration (email) for the Wheaton Park District for a year one cost of \$15,000 plus \$8,398 (\$23,398), a year two cost of \$8,398 and a year three cost of \$8,398 for a total tree year cost of \$40,194
- 2. Rathje Park Improvements Project Recommendation to Approve Change Order 1 with V3 Infrastructures for an additional amount not to exceed \$1,715 for tree removal
- 3. Prairie Path Park Recommendation to Approve the Proposal from RW Duntemann for a Base Amount of \$9,215.26 and a poor soils allowance of up to \$12,784.74 (with subcommittee approval) for a total not to exceed of \$22,000
- 4. Scottdale Playground Project Recommendation to Purchase a Kid Zip Line from Parkreation in the Amount of \$11,888.31