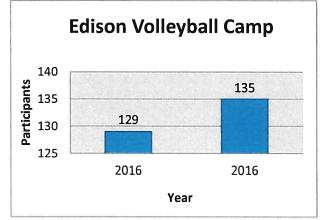

sup> Grade | 17                | 3               |
| Total                                                   | 83                | 15              |

• Spring Soccer concluded on June 17<sup>th</sup>. The season has hit hard by rain and nearly three weekends of games were cancelled. Games were made up during the weekdays. We also extended the season by a week to

accommodate more opportunities for make-up games. The players, parents, and coaches were very understanding of the circumstances. We look to continue the growth of the game into the fall season.

Edison Middle School Volleyball showed an increase of 5% this summer. Volleyball in general has continued
to be on the rise for many of our camps and programs. The camps were run by Edison Volleyball Teachers,
Julie Braun and Mary King.



EVP Sand Volleyball Camp ran for the third time this summer. The class was held at the Rice Pool sand
volleyball courts. All of the participants were very happy and some patrons who were visiting the pool to
swim were asking about the program. That exposure will help build the numbers even higher for the next
session.



- Athletic staff completed the Heat Stress and the Recognizing & Reporting Child Abuse: Training for Mandated Reporters courses through PDRMA.
- Baseball and Softball had two highly successful special events occur in June, All Star Day on June 2 and Championship Day on June 24. Both of these events took place at Atten Park. Upcoming the last weekend of June and first weekend of July are two large travel baseball/softball tournaments that will bring in over 70 teams from