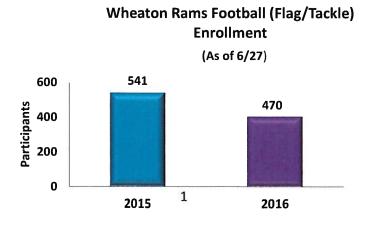

ond week of the Red, White and Blue Tournament was held on July 8-10. This tournament had 16 baseball teams (6 teams at 11U Baseball and 10 teams at 13U Baseball) and 31 softball teams either playing at the 12U, 14U, 16U and 18U divisions. The tournament will be held at Atten Park (Baseball and Softball) and Graf Park (Softball only). Baseball was consistent with the number of teams from last year. Softball was up 7 teams from last year.
- Football held there last equipment hand out on July 16<sup>th</sup>. During the month of June football conducted coaches clinics with Northwest Medical (CDH), High School Coaches and Board presentations. Wheaton Park District marketing team helped promote the Rams enrollment on Facebook, newspapers, banners and flyers in and around school district 200.



• The Rams cheer squads walked in the Wheaton 4<sup>th</sup> of July parade to start the new cheer season. The new cheer mats arrived this week and ready to use at the Central Athletic Complex facility.

# Wheaton Cheerleading Enrollment (As of 5/19)



- Men's Spring Recreational Basketball Wednesday Night League concluded their season with playoffs and championship games the week of June 27<sup>th</sup>.
- Men's 16" Softball League continues games at Graf #5 and Atten #20. The league has grown to 11 teams this season, which is consistent to last year.
- Spring Soccer concluded on June 11<sup>th</sup>. The season has hit hard by rain and nearly three weekends of games were cancelled. Games were made up on weekdays. The season was also extended a week to accommodate more opportunities fo