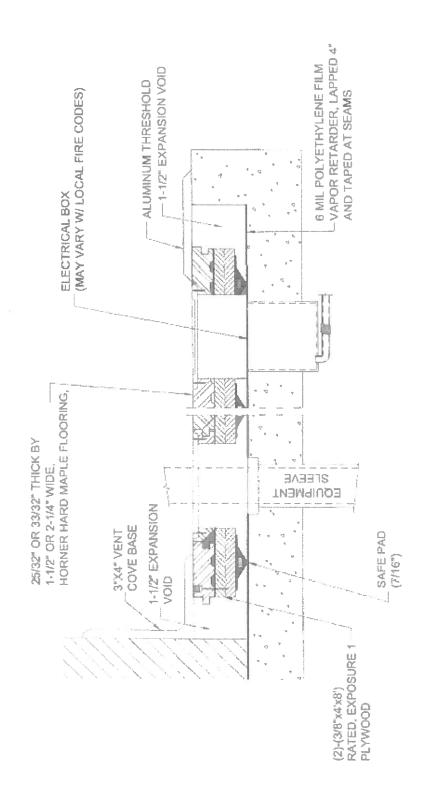

| 3/4" PADS (19mm)  | 2-5/16" (59mm)  | 2-9/16" (65mm) |
| the second contract of |                   |                 | 7              |

"THIS OPTION ALSO INCLUDES 2 LAYERS OF 15/32" PLYWOOD



# BALANCED PERFORMANCE SYSTEM

HORNER FLOORING COMPANY DOLLAR BAY, MI

11-01-09

TO:

**Board of Commissioners** 

FROM:

Daniel Novak, Director of Arrowhead Operation

Neil Dalcerro, Arrowhead Building Engineer

THROUGH:

Michael Benard, Executive Director

RE:

Vendor Change Request | 2024 Recycling Services

DATE:

September 18, 2024



In May 2024, the Wheaton Park District Board of Commissioners approved bid results for Waste Removal, Recycling and Composting Services throughout the district facilities.

Arrowhead Golf Club is requesting a change in vendor for recycling service. LRS LCC was awarded the recycling contract, however Arrowhead is seeking a vendor that can provide a service vehicle that performs front end loading versus rear end loading. This request stems from the locat