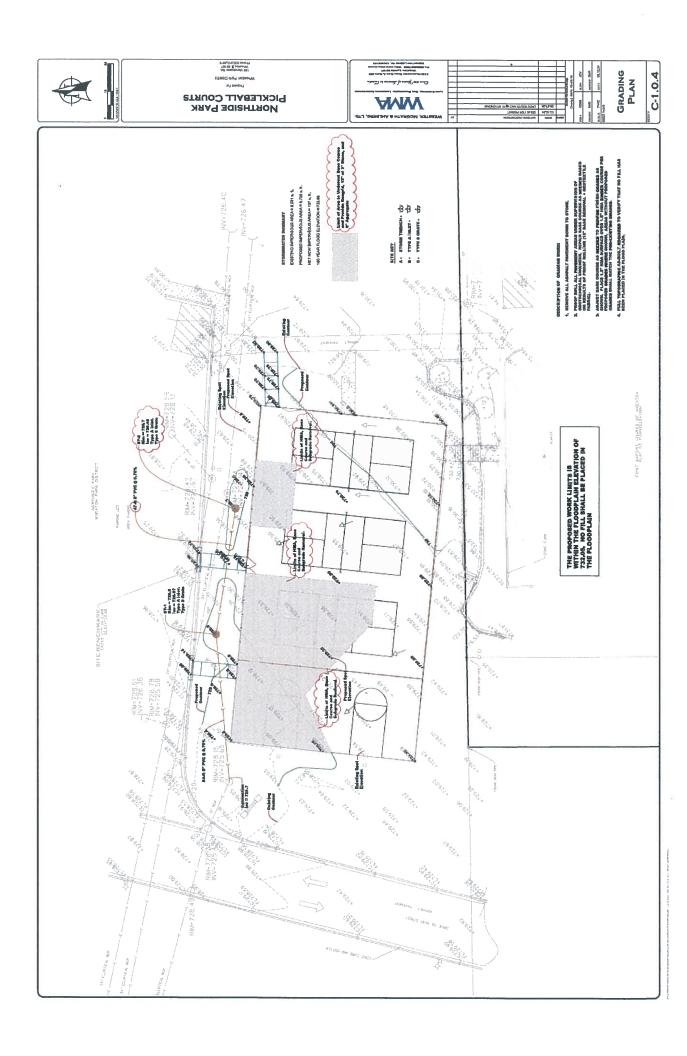

# REPORTS FROM STAFF

Executive Director Benard thanked his staff for a fantastic busy summer season.

President Kelly stated that the Community Center punch list is almost complete. The parts for the lockers are coming in next week. The saunas were fixed, and the new timers are installed. He said that the asphalt at Northside Park pickleball courts is holding up better than anticipated.