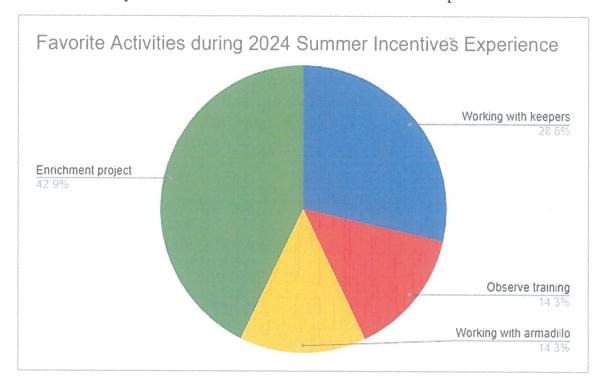

this venture.

#### Significant Activities/Accomplishments

### Education Programs and Activities:

• Junior Zookeeper (JZ) interviews were held for the 2024/2025 program year. Education Supervisor, Sarah Tulicki, had 26 applicants, new to the program, attend small group interviews. There are also 30 returning JZs for a total of 56 participants for the coming year.

- Education Specialist, Kelly Golbeck attended a Suburban Educator Roundtable about adult programming.
- On August 8, 18 of our JZs made the trek to Lincoln Park Zoo to meet with their teens and take part in some behind-the-scenes experiences.
- Junior Zookeeper Summer Incentives wrapped up for the year in August. JZs were asked to reflect on their experience. Below is an overview of some of the responses that were received.







• Program data for August and year-to-date is below:

Total Programs - August

| Type of Program   | 2024     | 2024         | 2023     | 2023                |
|-------------------|----------|--------------|----------|---------------------|
|                   | Programs | Participants | Programs | <b>Participants</b> |
| Outreach          | 4        | 220          | 9        | 286                 |
| Guest Engagement  | 145      | 6974         | 169      | 7166                |
| Camps             | 1        | 15           | 2        | 28                  |
| Teen Programs     | 8        | 28           | 8        | 48                  |
| School programs   | 5        | 100          | 9        | 185                 |
| Scout programs    | 0        | 0            | 0        | 0