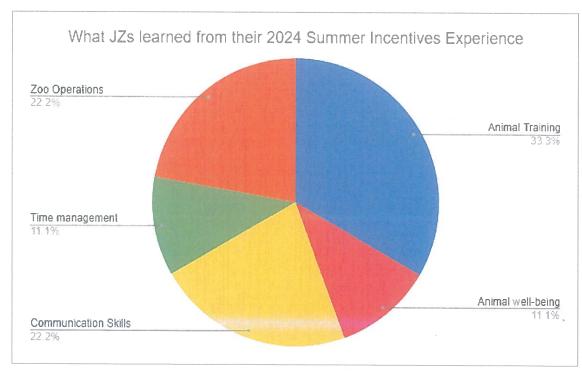

his venture.

#### Significant Activities/Accomplishments

### Education Programs and Activities:

• Junior Zookeeper (JZ) interviews were held for the 2024/2025 program year. Education Supervisor, Sarah Tulicki, had 26 applicants, new to the program, attend small group interviews. There are also 30 returning JZs for a total of 56 participants for the coming year.

- Education Specialist, Kelly Golbeck attended a Suburban Educator Roundtable about adult programming.
- On August 8, 18 of our JZs made the trek to Lincoln Park Zoo to meet with their teens and take part in some behind-the-scenes experiences.
- Junior Zookeeper Summer Incentives wrapped up for the year in August. JZs were asked to reflect on their experience. Below is an overview of some of the responses that were received.







• Program data for August and year-to-date is below:

Total Programs - August

| Type of Program   | 2024     | 2024         | 2023     | 2023                |
|-------------------|----------|--------------|----------|---------------------|
|                   | Programs | Participants | Programs | <b>Participants</b> |
| Outreach          | 4        | 220          | 9        | 286                 |
| Guest Engagement  | 145      | 6974         | 169      | 7166                |
| Camps             | 1        | 15           | 2        | 28                  |
| Teen Programs     | 8        | 28           | 8        | 48                  |
| School programs   | 5        | 100          | 9        | 185                 |
| Scout programs    | 0        | 0            | 0        | 0