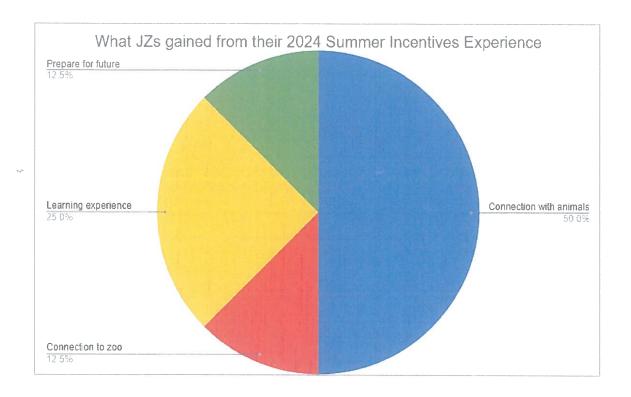

s venture.

#### Significant Activities/Accomplishments

### Education Programs and Activities:

• Junior Zookeeper (JZ) interviews were held for the 2024/2025 program year. Education Supervisor, Sarah Tulicki, had 26 applicants, new to the program, attend small group interviews. There are also 30 returning JZs for a total of 56 participants for the coming year.

- Education Specialist, Kelly Golbeck attended a Suburban Educator Roundtable about adult programming.
- On August 8, 18 of our JZs made the trek to Lincoln Park Zoo to meet with their teens and take part in some behind-the-scenes experiences.
- Junior Zookeeper Summer Incentives wrapped up for the year in August. JZs were asked to reflect on their experience. Below is an overview of some of the responses that were received.







• Program data for August and year-to-date is below:

Total Programs - August

| Type of Program   | 2024     | 2024         | 2023     | 2023                |
|-------------------|----------|--------------|----------|---------------------|
|                   | Programs | Participants | Programs | <b>Participants</b> |
| Outreach          | 4        | 220          | 9        | 286                 |
| Guest Engagement  | 145      | 6974         | 169      | 7166                |
| Camps             | 1        | 15           | 2        | 28                  |
| Teen Programs     | 8        | 28           | 8        | 48                  |
| School programs   | 5        | 100          | 9        | 185                 |
| Scout programs    | 0        | 0            | 0        | 0