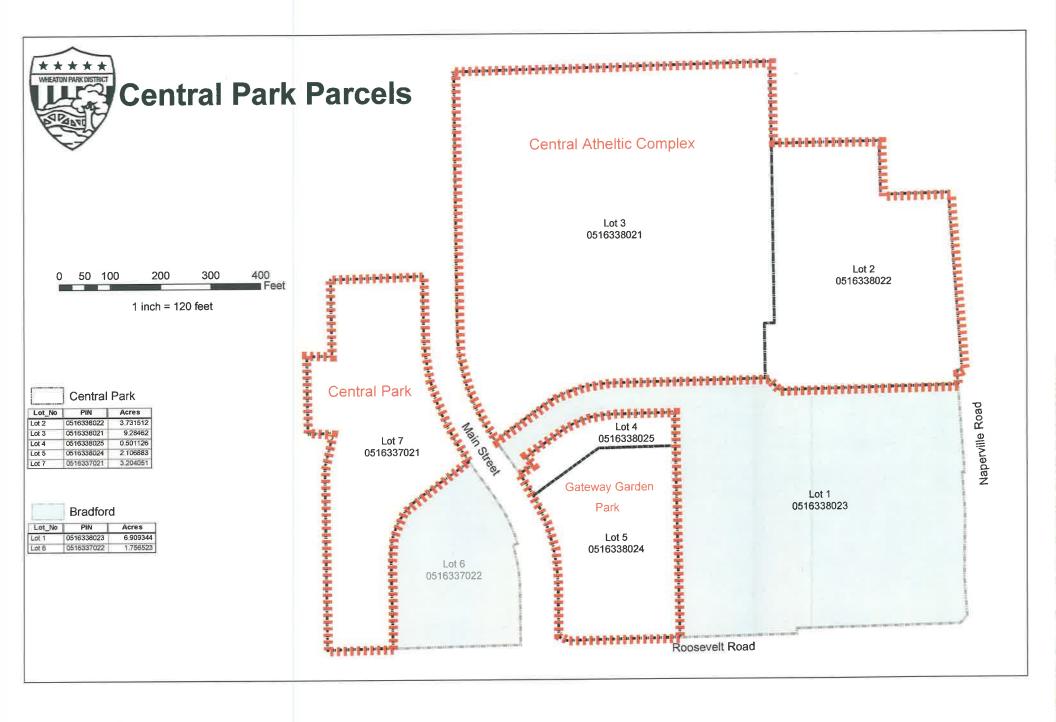

- I. Approval of the Disbursements
  - a. \$2,113,275.61 for the period beginning September 2, 2015 and ending October 13, 2015.
- II. Approval of Previous Meeting Minutes
  - a. October 8, 2015 Buildings and Grounds Subcommittee Minutes
  - b. October 8, 2015 Finance Subcommittee Minutes
  - c. September 9, 2015 Regular Meeting
  - d. September 9, 2015 Closed Session Minutes
  - e. September 2, 2015 Buildings and Grounds Subcommittee Minutes
  - f. August 26, 2015 Finance Subcommittee Minutes
- III. Final Approval of the Central Athletic Complex and Gateway Gardens Names per Wheaton Park District Park and Facility Naming Policy