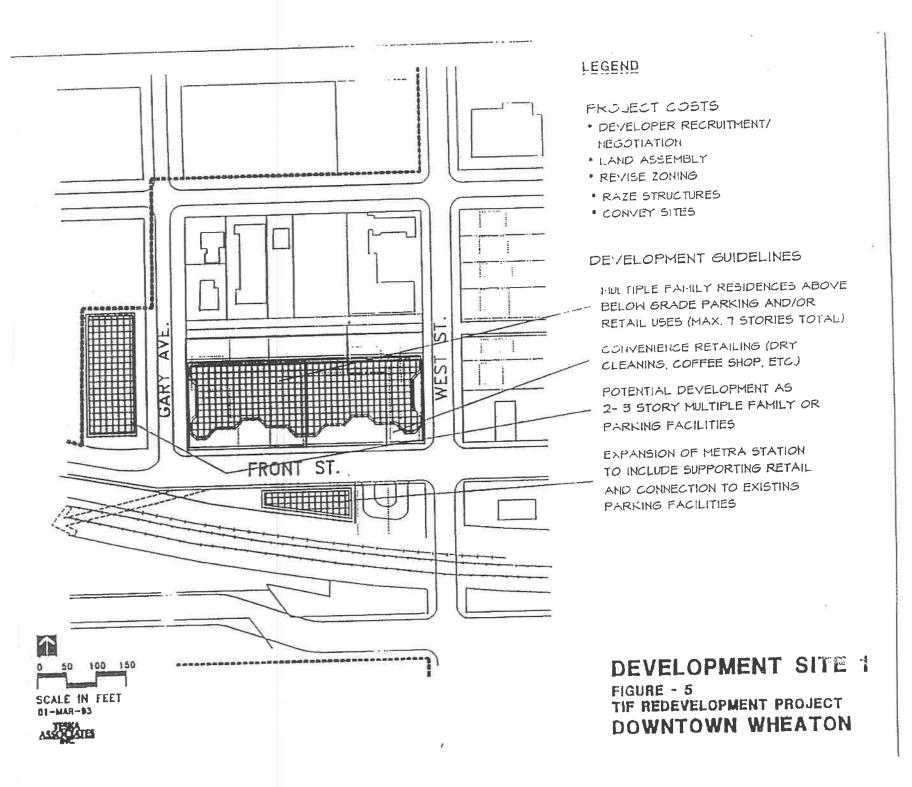

# Redevelopment Site One

Existing development within Site One includes an auto dealership which has since relocated leaving behind a functionally obsolescent expanse of building, asphalt and concrete. This area exhibits the aging of structures, signs of structural and site obsolescence, and deterioration in addition to other characteristics inhibiting redevelopment. The current land uses are no longer the highest and best use of the land and should be redeveloped according to the Central Area Plan. Suitable redevelopment for this area is envisioned to include multiple family residential, business/commercial, and an expanded Metra Commuter station. The following specific objectives are anticipated to guide development within the area.

- Encourage the redevelopment of the southern portion of block 404 for multiple family and business/commercial uses in the appropriate arrangement.
- Encourage the redevelopment of block 405/505 as an expanded Metra commuter station with appropriate parking and drop-off capacity provided.
- Facilitate redevelopment with the installation of appropriate utilities. Extend a water main along Front Street and north along Gary Avenue as redevelopment occurs to adequately service the properties within Site One.
- Establish design standards for new development which encourage compatibility with existing development in the surrounding areas as well as within the context of the central business district.
- In order to remove the impediments to redevelopment, it may be necessary to acquire property within block 404 and to demolish the existing structures. In addition, the City may need to take specific action to attract developer interest, including direct recruitment and promotion of development opportunities.

The site located on the northwest corner of Gary Avenue and Front Street could potentially support the development of a smaller, 3 to 4 story structure including multiple family with a supporting parking structure if developed independently. In the interim, prior to redevelopment, this site may be useful as surface parking.

The current commuter station must be expanded and enhanced. Expansion of this facility could include supporting retail such as a coffee shop, newspaper stand, etc. Parking for the expanded station could be accommodated through a direct pedestrian link to the existing parking structure, lots south of the tracks, and possibly through joint development of either of the sites to the north of Front Street.