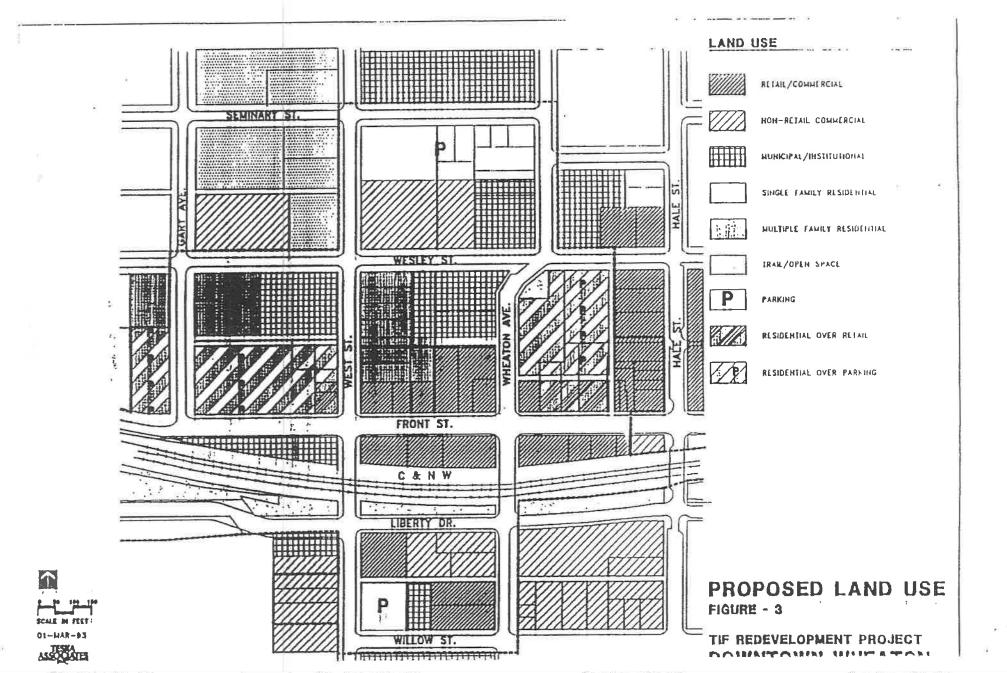

The land use recommendations for the Redevelopment Plan, Figure 3, create more coherent and mutually supporting uses including business, institutional, and residential uses, with sufficient parking areas for both commuters and downtown shoppers and employees by:

- m: Strengthening and enhancing retail uses along Front Street,
- Providing adequate and convenient parking facilities to serve commercial, municipal, and commuter facilities,

The House

- Creating a critical mass of residential opportunities to stimulate 'non-peak' hour activities such as entertainment, restaurants, and generally a higher-demand for downtown businesses.
- Expanding and renovating existing Metra facility to accommodate future increases in riderable.
- m s Creating opportunities for office development south of the Chicago Northwestern Railroad along the south side of Liberty Drive, and
- Enhancing the "sense of place" through additional streetscape improvements and by highlighting the civic/cultural core of the community.