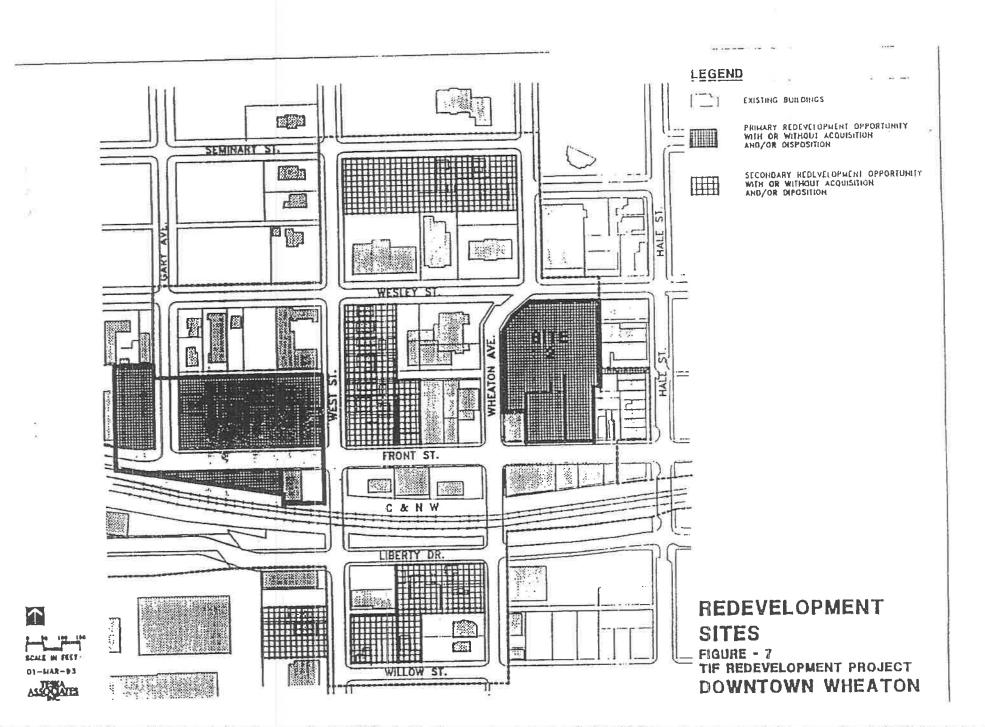

## Redevelopment Opportunities

Figure 4, Redevelopment Opportunities, highlights those characteristics of the Project Area and its surroundings which begin to suggest the direction of the redevelopment strategy. Two primary redevelopment sites will serve as anchor projects for the redevelopment of the Project Area. Site One consists of the vacated Ruch Auto Dealership property and the Metra Commuter Train Station. Site Two includes the eastern half of block 301 which is bounded by Front Street on the south, Wheaton Avenue on the west, Wesley Street on the north, and Hale Street on the east. To guide the redevelopment of the Project Area, the following specific objectives have been identified for each of the Redevelopment Sites.

#### Redevelopment Site Two

Redevelopment of Site Two can accommodate the construction of a mixeduse development consisting of multiple family residential units, a parking structure, and a mix of retail uses along Front Street. In addition, it is envisioned that this site and surrounding areas will benefit from public improvements designed to enhance the pedestrian environment for the central business district as well as to facilitate the redevelopment of the area. Objectives to guide development of this redevelopment site include:

Figure 6 represents the type and scale-of redevelopment envisioned for redevelopment Site Two, though is should not be interpreted to limit or permit such redevelopment. The site which currently consists of a large, public, surface parking facility, could accommodate substantial redevelopment. Four to five stories of residential condominiums located above a two to three story parking structure would generate a substantial number of people who would use the central business district during off-peak hours. In addition, retail development should be developed at street level along Front Street. As part of the civic center of the City, this