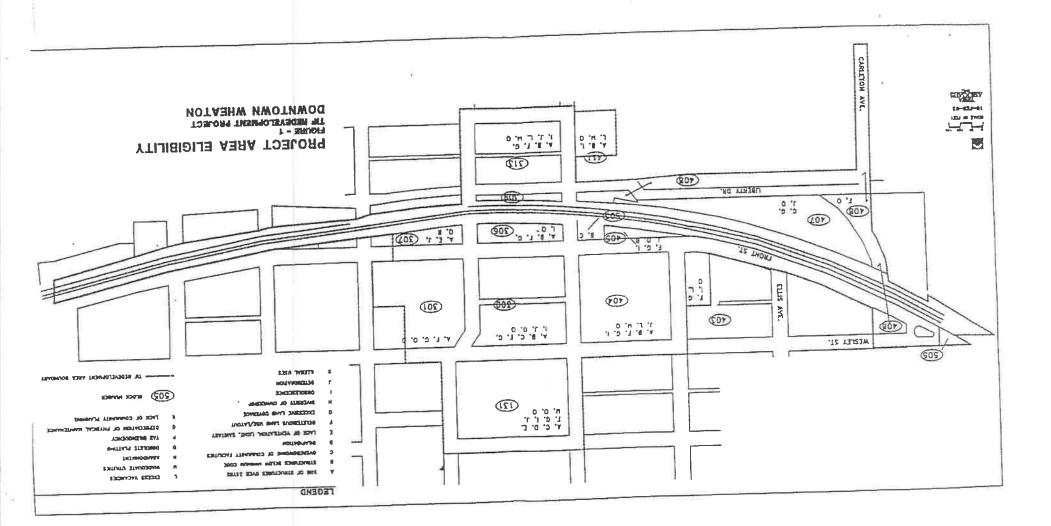

#### REDEVELOPMENT PROJECT AREA DESCRIPTION

The Redevelopment Project Area, hereinafter the "Project Area" (Figure 1), generally forms a cross shape defined by Seminary Street on the north, Wesley Street as the northern horizontal boundary, the Chicago Northwestern Railroad as the southern horizontal boundary, and Willow Street on the South; Gary Avenue on the west, West Street as the western vertical boundary, Wheaton Avenue as the eastern vertical boundary, and the eastern edge is mid-block between Wheaton Avenue and Hale Street. The Chicago Northwestern Railroad extends the Project Area easterly to Scott Street and westerly beyond Bridge Street. The project area is legally described as follows: