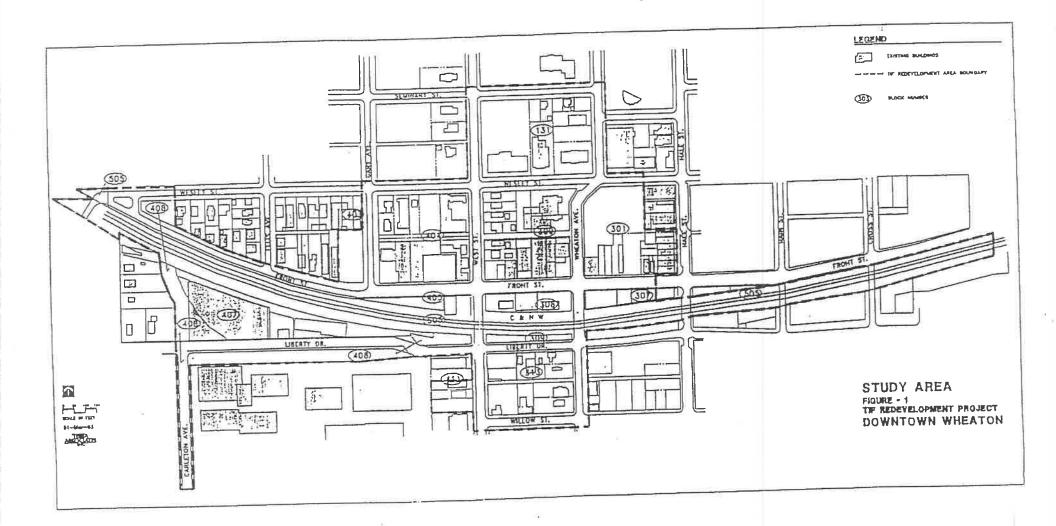

#### REDEVELOPMENT PROJECT AREA DESCRIPTION

The Redevelopment Project Area, hereinafter the "Project Area" (Figure 1), generally forms a cross shape defined by Seminary Street on the north, Wesley Street as the northern horizontal boundary, the Chicago Northwestern Railroad as the southern horizontal boundary, and Willow Street on the South; Gary Avenue on the west, West Street as the western vertical boundary, Wheaton Avenue as the eastern vertical boundary, and the eastern edge is mid-block between Wheaton Avenue and Hale Street. The Chicago Northwestern Railroad extends the Project Area easterly to Scott Street and westerly beyond Bridge Street. The project area is legally described as follows: