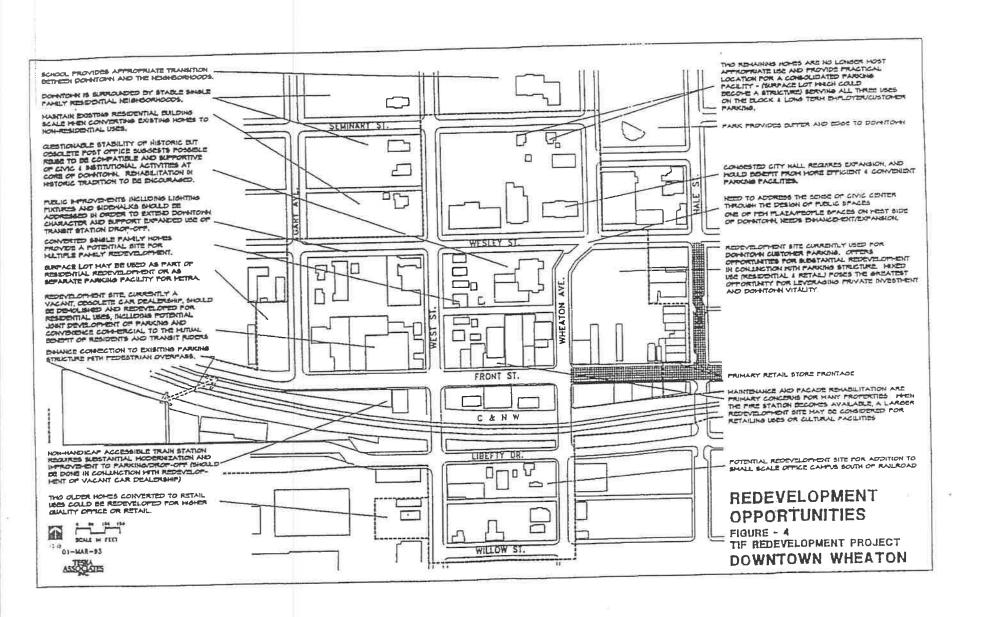

## Redevelopment Opportunities

Figure 4, Redevelopment Opportunities, highlights those characteristics of the Project Area and its surroundings which begin to suggest the direction of the redevelopment strategy. Two primary redevelopment sites will serve as anchor projects for the redevelopment of the Project Area. Site One consists of the vacated Ruch Auto Dealership property and the Metra Commuter Train Station. Site Two includes the eastern half of block 301 which is bounded by Front Street on the south, Wheaton Avenue on the west, Wesley Street on the north, and Hale Street on the east. To guide the redevelopment of the Project Area, the following specific objectives have been identified for each of the Redevelopment Sites.

# Redevelopment Site One

Existing development within Site One includes an auto dealership which has since relocated leaving behind a functionally obsolescent expanse of building, asphalt and concrete. This area exhibits the aging of structures, signs of structural and site obsolescence, and deterioration in addition to other characteristics inhibiting redevelopment. The current land uses are no longer the highest and best use of the land and should be redeveloped according to the Central Area Plan. Suitable redevelopment for this area is envisioned to include multiple family residential, business/commercial, and an expanded Metra Commuter station. The following specific objectives are anticipated to guide development within the area.

- Encourage the redevelopment of the southern portion of block 404 for multiple family and business/commercial uses in the appropriate arrangement.
- Encourage the redevelopment of block 405/505 as an expanded Metra commuter station with appropriate parking and drop-off capacity provided.
- Facilitate redevelopment with the installation of appropriate utilities. Extend a water main along Front Street and north along Gary Avenue as redevelopment occurs to adequately service the properties within Site One.
- Establish design standards for new development which encourage compatibility with existing development in the surrounding areas as well as within the context of the central business district.
- In order to remove the impediments to redevelopment, it may be necessary to acquire property within block 404 and to demolish the existing structures. In addition, the City may need to take specific action to attract developer interest, including direct recruitment and promotion of development opportunities.

The site located on the northwest corner of Gary Avenue and Front Street could potentially support the development of a smaller, 3 to 4 story structure including multiple family with a supporting parking structure if developed independently. In the interim, prior to redevelopment, this site may be useful as surface parking.

The current commuter station must be expanded and enhanced. Expansion of this facility could include supporting retail such as a coffee shop, newspaper stand, etc. Parking for the expanded station could be accommodated through a direct pedestrian link to the existing parking structure, lots south of the tracks, and possibly through joint development of either of the sites to the north of Front Street.

#### Redevelopment Site Two

Redevelopment of Site Two can accommodate the construction of a mixeduse development consisting of multiple family residential units, a parking structure, and a mix of retail uses along Front Street. In addition, it is envisioned that this site and surrounding areas will benefit from public improvements designed to enhance the pedestrian environment for the central business district as well as to facilitate the redevelopment of the area. Objectives to guide development of this redevelopment site include:

- Reinforce the strength of image and function of retailing on both sides of Front Street and the northeast corner of Front Street and Wheaton Avenue. Emphasize the identity of the civic core with institutional/civic uses on the west side of Wheaton Avenue and both sides of Wesley Street.
- Provide customer and employee parking which is convenient to the core of downtown businesses and supports the marketability of residential uses downtown.
- Encourage the development of attractive pedestrian links between the new development and retail uses along Front Street and Hale Street.
- Ensure that construction of the water main and electric utility improvements facilitate the redevelopment of this site, adequately service the Project Area, and conform to City standards.
- Encourage architectural designs which contribute positively to the overall appearance of the central business district.
- Ensure that the design and scale of new-structures are compatible with existing structures in the area as well as the surrounding environment. Orient the structures to continue the street frontages along Front Street and Wheaton Avenue. Incorporate building setbacks on upper floors which diminish the massing of the development.
- Establish useable plaza space at the intersection of Wheaton Avenue and Wesley Street to enhance the civic/public image.