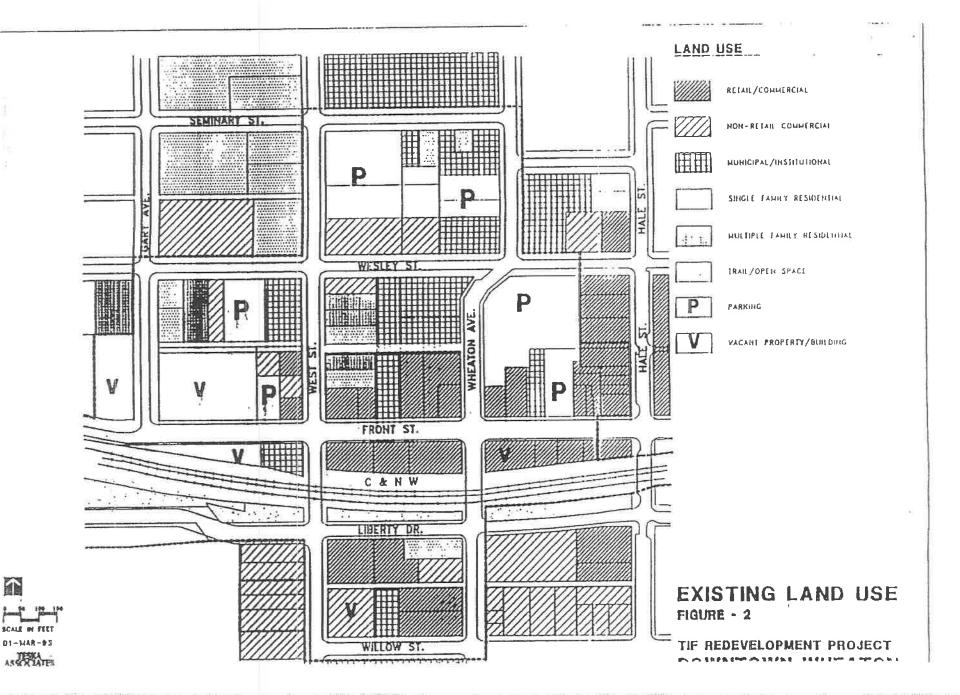

The Project Area currently consists of a variety of uses, (see Figure 2). Hale Street, and Front Street from Hale Street to West Street represent the primary concentration of retail uses. The intersection of Wheaton Avenue and Wesley Street is the municipal and institutional core containing City Hall, the Post Office operation, and supporting parking facilities. A number of residences have been converted to commercial uses along Wheaton Avenue and West Street south of Liberty Drive. Within the Project Area south of the railroad tracks, there are a variety of retail, auto repair, office and financial, institutional, and residential uses.