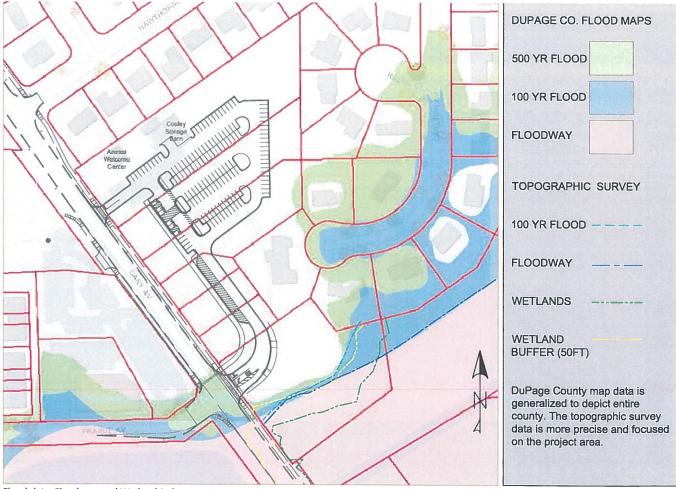

- Parks Plus Fitness Center Fees 2024 Motion to approve of 2024 Fee Proposal for Memberships, Group Fitness and Personal Training as presented beginning January 1, 2024
- 7. **Resolution 2023-09** Motion to approve Resolution 2023-09 Authorizing the Estimate of the Annual Aggregate Levy in Compliance with the Truth in Taxation Law
- 8. **2024 Budget and Appropriation Ordinance Draft** Motion to Place the 2024 Budget and Appropriation Ordinance Draft and Related Reports on 30-day Public Inspection
- 9. Cosley Zoo Parking Expansion Project Plan Review of Plan and Board Discussion