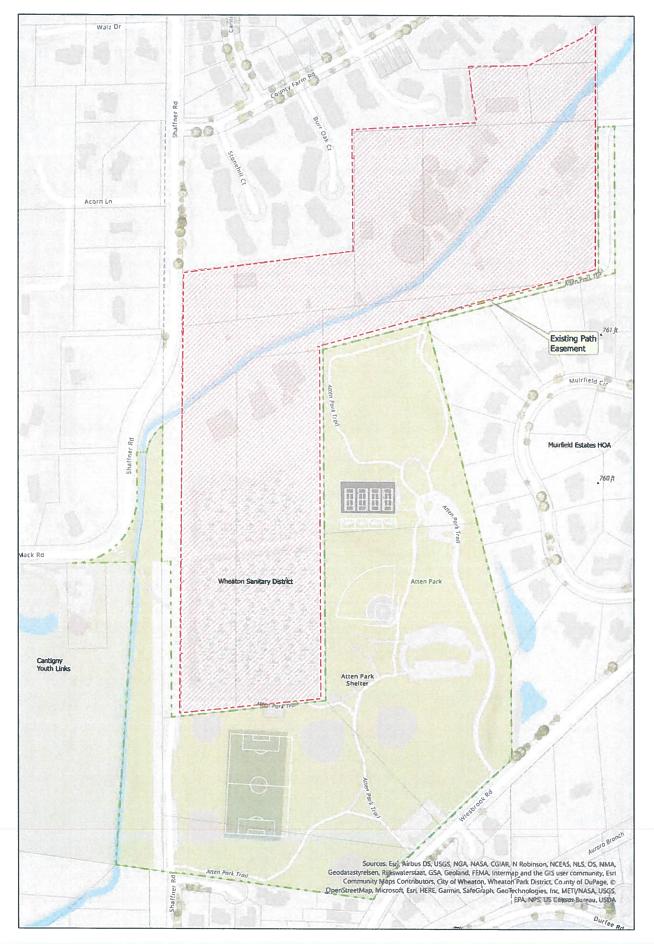

## **NEW BUSINESS**

- 1. Easement Agreement with the Wheaton Sanitary District Motion to approve the Addendum to an Easement Agreement with the Wheaton Sanitary District for Pedestrian/Bicycle Path Access to Atten Park
- 2. Mary Lubko Center Roof Replacement Project Motion to approve Change Order #1 from Roofmaster Metalmasters in the amount of \$1,295
- 3. Ordinance 2023-02 Motion to approve Ordinance 2023-02 Approving the Disposal and Sale of Personal Property Owned by the Wheaton Park District
- 4. Arrowhead Golf Club Food Supply 2023-2024 Motion to Approve the Bids for the Following Products, Vendors, Costs and Pricing Terms as Presented: