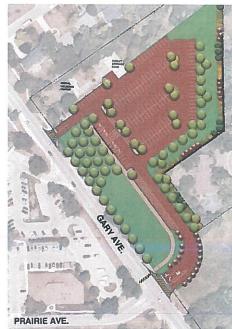

- Parks Plus Fitness Center Fees 2024 Motion to approve of 2024 Fee Proposal for Memberships, Group Fitness and Personal Training as presented beginning January 1, 2024
- 7. **Resolution 2023-09** Motion to approve Resolution 2023-09 Authorizing the Estimate of the Annual Aggregate Levy in Compliance with the Truth in Taxation Law
- 8. **2024 Budget and Appropriation Ordinance Draft** Motion to Place the 2024 Budget and Appropriation Ordinance Draft and Related Reports on 30-day Public Inspection
- 9. Cosley Zoo Parking Expansion Project Plan Review of Plan and Board Discussion