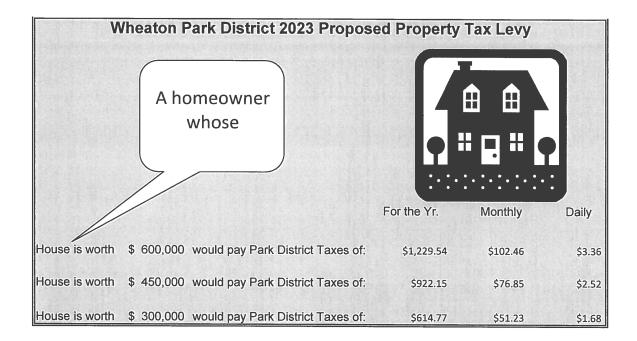

or Year Levy                                 | 12,509,522      |                         | Prior Year EAV with     | an increase of -3.0 | % 2,624,753,761                   |          |
|          | CPI % Increase (Decrease)                       | 2.0%            |                         | Prior Year New Cons     |                     | (55,474,781)                      |          |
|          | Levy                                            | 12,759,713      |                         | Valuation               | tonge of 10.        | 2,569,278,980                     |          |

Due to the board's direction to use a portion (2%) of the 5% allowable CPI under PTELL, a Truth in Taxation hearing will not be needed as the increase in levy is less than 105% of the prior year's extension.



# Levy Rate History

| Levy                      | 2013   | 2014   | 2015   | 2016   | 2017   | 2018   | 2019   | 2020   | 2021   | 2022   |
|---------------------------|--------|--------|--------|--------|--------|--------|--------|--------|--------|--------|
| General                   | 0.1834 | 0.1914 | 0.1900 | 0.1790 | 0.1773 | 0.1791 | 0.1710 | 0.1867 | 0.1890 | 0.1871 |
| Bond and Interest         | 0.1641 | 0.1796 | 0.1742 | 0.1638 | 0.1559 | 0.1491 | 0.1456 | 0.1424 | 0.1160 | -      |
| Bond and Interest Limited | 0.1088 | 0.1116 | 0.1091 | 0.1033 | 0.1003 | 0.0977 | 0.0973 | 0.0971 | 0.0973 | 0.0978 |
| IMRF                      | 0.0417 | 0.0368 | 0.0343 | 0.0345 | 0.0318 | 0.0178 | 0.0358 | 0.0189 | 0.0217 | 0.0091 |
| Audit                     | 0.0001 | 0.0001 | 0.0002 |