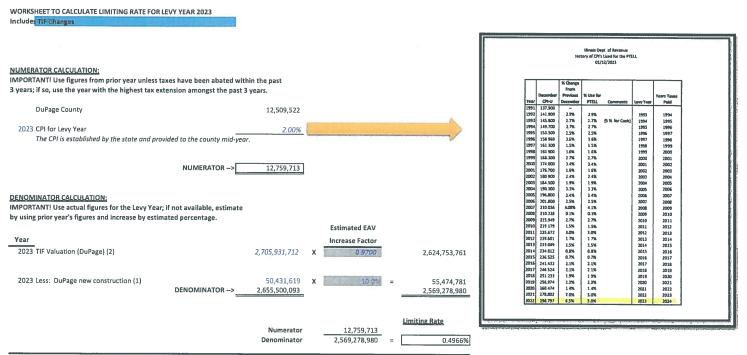

.2%       | 3.6%       | 4.5%       | 6.4%       | 16.1%      |
|                                               |            |            |            |            |            |            |            | 11070      | 0.170      | 10.170     |
| Minimum New<br>Construction                   | 10,410,039 | 10,410,039 | 10,410,039 | 10,410,039 | 10,410,039 | 10,410,039 | 9,559,682  | 9,559,682  | 9,559,682  | 9,559,682  |
| Maximum New<br>Construction                   | 24,596,240 | 24,596,240 | 24,596,240 | 31,601,316 | 31,601,316 | 31,601,316 | 31,601,316 | 31,601,316 | 31,601,316 | 50,431,619 |
| 10 Year Average New<br>Construction           | 18,190,689 | 17,642,444 | 16,551,061 | 17,251,569 | 16,709,703 | 16,003,186 | 15,157,859 | 14,597,771 | 14,978,957 | 18,981,115 |

Limiting Rate



(1) These figures came from the March letter from Gary King (DuPage Co.) providing final prior yr. calculations and information for

subsequent year's tax levy. A quicker source is the IDOR website. It posts there in late January.

# WHEATON PARK DISTRICT

TAX LEVY WORKSHEET

|        |                            |                 | (A)        | (B)                |            |             |              |
|--------|----------------------------|-----------------|------------|--------------------|------------|-------------|--------------|
|        |                            |                 | 2022       | 2023               | (C)        |             |              |
|        |                            | Statutory       | Extended   | Deserved           | Increase   | % Increase/ |