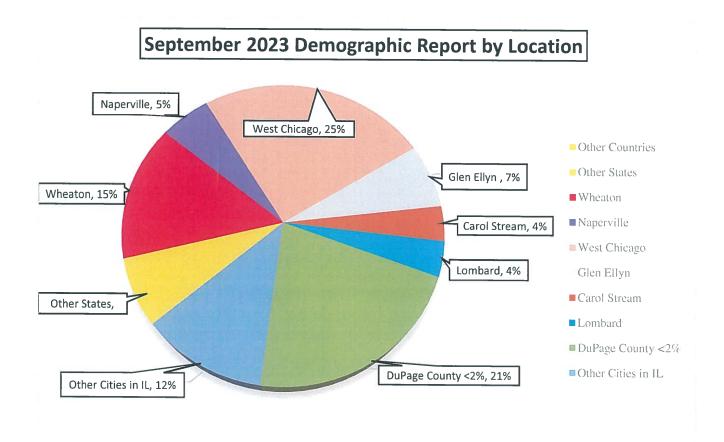

ne every other month for the Wheaton history page.

# Administration, Rentals, Building, Training and Safety

- Manager wrote DuPage Foundation grant with assistance and editing from staff. Staff began final report for the 2022 DuPage Foundation grant due in November.
- Staff began working on Slips, Trips and Falls self-assessment. Manager attended PDMRA Slips Trips and Falls meeting.
- Staff arranged a donation of items to a 3-year-old with cancer from DPSME train engineers. The child loves trains and had a private showing arranged back in July.

- Curator attended Safety Meeting and attended a safety training to test it for staff.
- Staff is welcoming volunteers Lucas to the Museum.

## Foundation

• Staff helped with beer pouring and ran the craft tent at October Fest on September 30.



**Shop Sales September 2023:** \$1,052.79 (compared to \$23.00 in September 2022) **Annual Shop Sales 2023:** \$2,273.75 (compared to \$1,038.08 in 2022)

**Donations September 2023:** \$618.47 (compared to \$325.00 in September 2022) **Total Donations in 2023:** \$5,934.03 (compared to \$4,482.83 in 2022)

TO:Mike Benard, Executive DirectorFROM:Margie Wilhelmi, Director of Marketing and Fund DevelopmentRE:October 25, 2023, Board Report

## **Marketing**

## Arrowhead Restaurant, Golf Course & Driving Range

The Chocolate Factory Event materials, fall golf rate eblast and social media and new winter menu are all in development. The marketing and event team are reviewing wedding proposals and opportunities for 2024.

### **Cosley Zoo**

The Pumpkin Fest signage and eblast were executed to