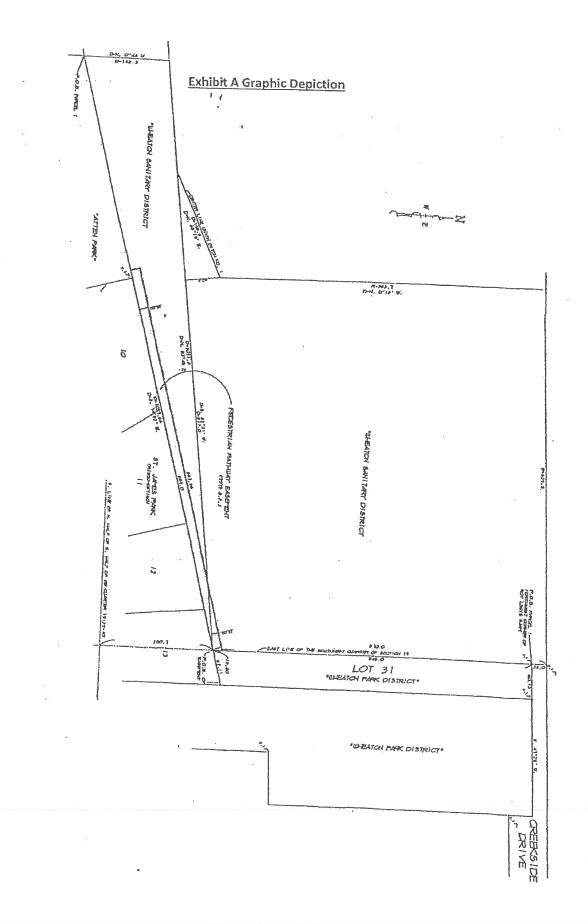

## **NEW BUSINESS**

- 1. Easement Agreement with the Wheaton Sanitary District Motion to approve the Addendum to an Easement Agreement with the Wheaton Sanitary District for Pedestrian/Bicycle Path Access to Atten Park
- 2. Mary Lubko Center Roof Replacement Project Motion to approve Change Order #1 from Roofmaster Metalmasters in the amount of \$1,295
- 3. Ordinance 2023-02 Motion to approve Ordinance 2023-02 Approving the Disposal and Sale of Personal Property Owned by the Wheaton Park District
- 4. Arrowhead Golf Club Food Supply 2023-2024 Motion to Approve the Bids for the Following Products, Vendors, Costs and Pricing Terms as Presented: