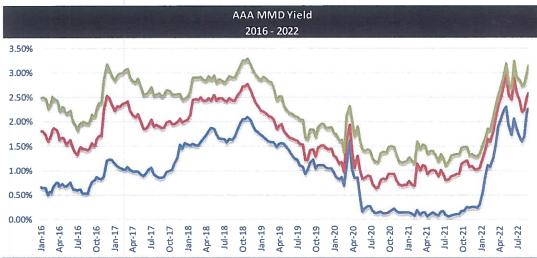

BE IT ORDAINED BY THE BOARD OF COMMISSIONERS OF THE WHEATON PARK DISTRICT:

Article I: As part of the Annual Budget, it is stated:

| (           | (a) | That the estimated cash on hand at the beginning of the fiscal year is:                                                                                                                                                                                | \$30,897,395 |
|-------------|-----|--------------------------------------------------------------------------------------------------------------------------------------------------------------------------------------------------------------------------------------------------------|--------------|
| (           | (b) | That the cash expected to be received during the fiscal year from all sources is:                                                                                                                                                                      | \$36,527,316 |
| (           | (c) | That the estimated expenditures contemplated for the fiscal year are:                                                                                                                                                                                  | \$40,723,430 |
| (           | (d) | That the estimated cash expected to be on hand at the end of the fiscal year is:                                                                                                                                                                       | \$26,701,281 |
| (           | (e) | That the estimated amount of taxes to be received by the Wheaton Park District during the fiscal year is:                                                                                                                                              | \$15,423,174 |
| Article II: |     | The following sums of money in the "Budget" Column in the amount of is the budget for the fiscal year beginning January 1, 2023 and ending December 31, 2023.                                                                                          | \$49,461,744 |
|             |     | The sums of money in the "Appropriation" Column in the amount of                                                                                                                                                                                       | \$59,354,093 |
|             |     | or as much thereof as may be authorized by law be and the same are hereby appropriated for the corporate purposes of the Wheaton Park District, as therein after specified for the fiscal year beginning January 1, 2023 and ending December 31, 2023. |              |