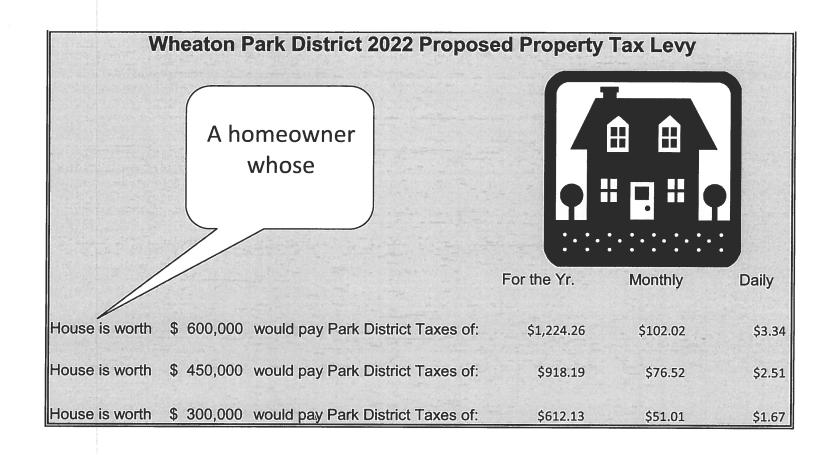

- 2. Ordinance 2022-04 An ordinance providing for the issue of approximately \$1,946,000 General Obligation Limited Tax Park Bonds, Series 2022, for the payment of land condemned of purchased for parks, for the building, maintaining, improving and protecting of the same and the existing land and facilities of the District and for the payment of certain outstanding bonds of the District, providing for the levy of taxes to pay said bonds and authorizing the sale of said bonds to the purchaser thereof
- 3. **Resolution 2022-08** A Resolution Authorizing the Estimate of the Annual Aggregate Levy in Compliance with the Truth in Taxation Law
- 4. **Arrowhead Golf Course Chemicals 2023** Motion to Approve the Bids for the Vendors, Products and Prices per Staff Recommendations (see back page of Agenda)
- 5. **Arrowhead Golf Course 2023 Rates** Motion to Approve the Following Increases in Golf Rates for the 2023 Season
  - Greens Fees \$1.00 increase for 9-holes and \$2.00 increase for 18-holes excepting the senior resident 9-hole fee which will not be increased
  - Cart Rental Fees \$1.00 increase for 9-holes and \$2.00 increase for 18-holes
  - Range Bucket Fees \$1.00 increase per small bucket and \$2.00 increase per large bucket
- 6. **Community Center Interior Renovation Project** Motion to Approve the Purchase of 900 KI Chairs through Sourcewell Cooperative Contract in the amount of \$130,215.20
- 7. **Community Center Interior Renovation Project** Motion to Approve Change Order Number 1 Contract with Effraim Carlson to Increase by \$17,642.82
- 8. **Payment for Carnival Services at Cosley Zoo** Motion to Approve Payment of \$33,050.25 to J.B.R. Fundways for Carnival Services at Cosley Zoo