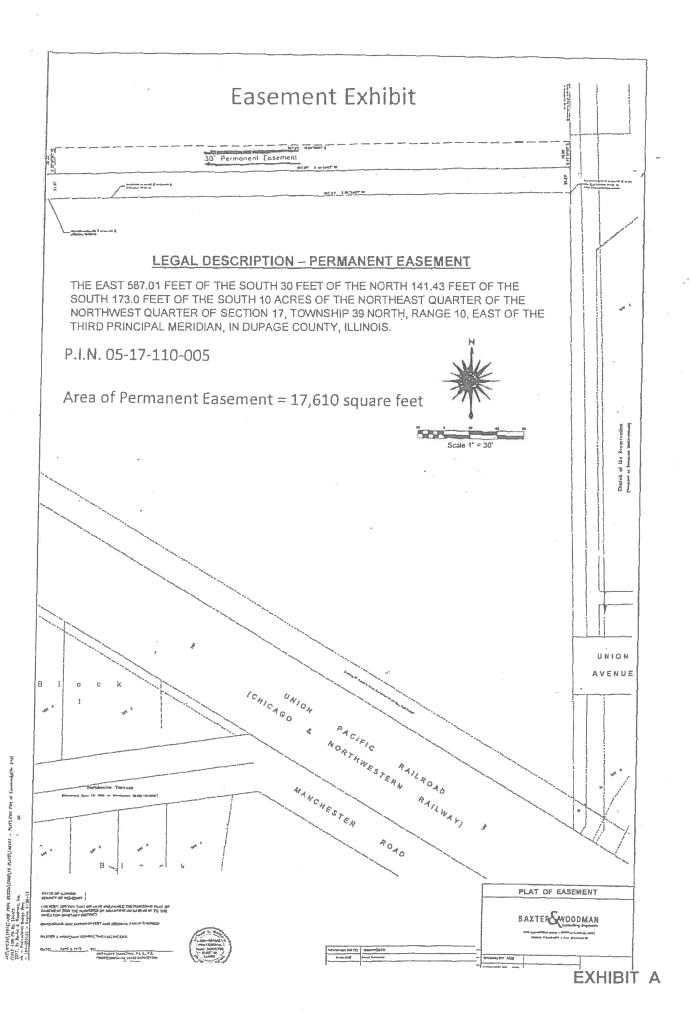

# 9. Wheaton Sanitary District Northside Park Interceptor Project

Motion to approve Easement Agreement for the Release of an Easement in Lincoln Marsh Forest Preserve and an Amendment to a License Agreement for Temporary Access and Work Activities within Lincoln Marsh Forest Preserve with the Wheaton Sanitary District and the Forest Preserve District of DuPage County.

# **Buildings and Grounds**

- 1. Community Center Renovation Project Phase II Review of Change Order No. 6 President Kelly reviewed the change order contemplated which includes a deductive change order in the amount of \$7,500 and voiding a prior additive change order amount of \$4,243.42. The prior board approval of the additive change order will be rescinded.
- 2. Wheaton Sanitary District Northside Park Interceptor Project Review of Release of Easement Agreement, Amendment to License Agreement and Refund of Fees Paid by Sanitary District for Tree Removal