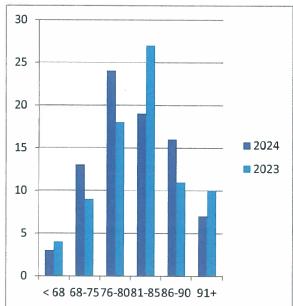

Commissioner Mee stated that as golf is ending, he wanted to commend the staff at Arrowhead. He was impressed that we sold more rounds than in 2023. He also congratulated Commissioner Bob Frey and his wife Shannon for winning the couples league at Arrowhead. He thanked the Director of Cosley Zoo Wahlgren and her staff for a job well done at Pumpkin Fest. Hoptoberfest was a success with 584 tickets sold.