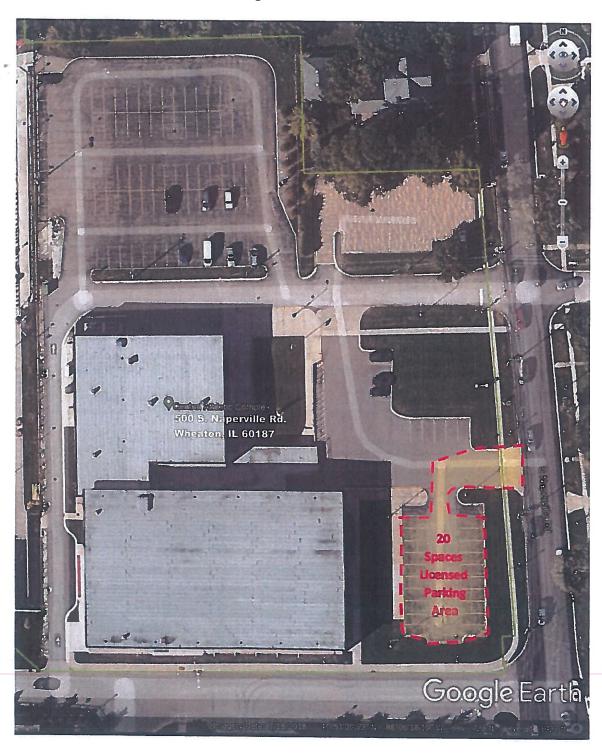

#### **Buildings and Grounds**

- 1. Central Athletic Center Ice Rinks Approval to Sell Beer and Wine During Special Event Rental January 28, 2023
  - Benard stated that we have been hosting this event since 2017. We typically provide the food and beverage services for this rental. This year we will allow the renter to outsource the food service with a food truck but will still provide the beer and wine through Arrowhead Gold Club. No discussion.
- 2. Community Center Interiors Renovation Purchase of Tables
  Benard stated that instead of us paying an upcharge, staff will purchase the desired tables directly
  from the manufacturer. Commissioner Morrill asked how the renovation at the Community
  Center was going. Benard stated that it should be complete in a few weeks. Commissioner
  Morrill asked that he be included in the planning meetings for phase 2 & 3. Commissioner Mee
  asked if staff thought Williams would be capable of handling the selection and purchase of Parks
  Plus Fitness Center Equipment. Benard stated that the park district will engage a fitness center
  consultant with whom Williams will coordinate the design of the renovation.
- 3. Central Athletic Center Parking Lot License Agreement for Access and Use Benard stated this agreement is for \$2.00 a day per parking space for 20 parking spaces. It will generate a little over \$10,000 annually. No discussion.
- 4. 855 Prairie Avenue Lease Agreement