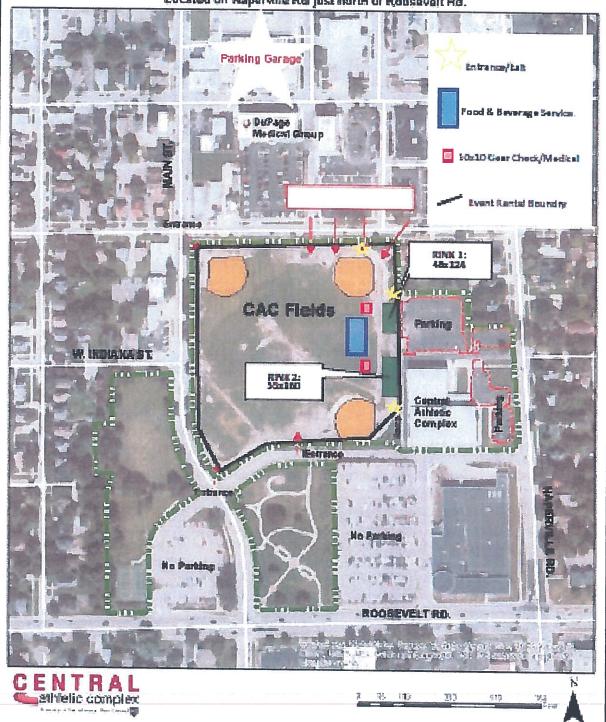

- 10. Alcohol Sales During Event Rental at Central Athletic Complex Ice Rinks Motion to Approve the Sale of Beer and Wine at the Central Athletic Complex Ice Rinks During the R33M Foundation Hockey Tournament January 28, 2023 8:00 am to 8:00 pm.
- **11. Community Center Interior Renovation Project / Purchase of Tables –** Motion to Approve the Purchase of Thirty-Seven 18"x72" Tables and Forty 30"x72" Tables from Southern Aluminum for \$31,349
- **12.** Central Athletic Complex Parking License Agreement Motion to Approve a License Agreement with Bauer and Bauer Dentistry and Orthodontics for 20 Parking Spaces at the Central Athletic Complex

#### **Buildings and Grounds**

- 1. Central Athletic Center Ice Rinks Approval to Sell Beer and Wine During Special Event Rental January 28, 2023
  - Benard stated that we have been hosting this event since 2017. We typically provide the food and beverage services for this rental. This year we will allow the renter to outsource the food service with a food truck but will still provide the beer and wine through Arrowhead Gold Club. No discussion.
- 2. Community Center Interiors Renovation Purchase of Tables
  Benard stated that instead of us paying an upcharge, staff will purchase the desired tables directly
  from the manufacturer. Commissioner Morrill asked how the renovation at the Community
  Center was going. Benard stated that it should be complete in a few weeks. Commissioner
  Morrill asked that he be included in the planning meetings for phase 2 & 3. Commissioner Mee
  asked if staff thought Williams would be capable of handling the selection and purchase of Parks
  Plus Fitness Center Equipment. Benard stated that the park district will engage a fitness center
  consultant with whom Williams will coordinate the design of the renovation.
- 3. Central Athletic Center Parking Lot License Agreement for Access and Use Benard stated this agreement is for \$2.00 a day per parking space for 20 parking spaces. It will generate a little over \$10,000 annually. No discussion.
- 4. 855 Prairie Avenue Lease Agreement