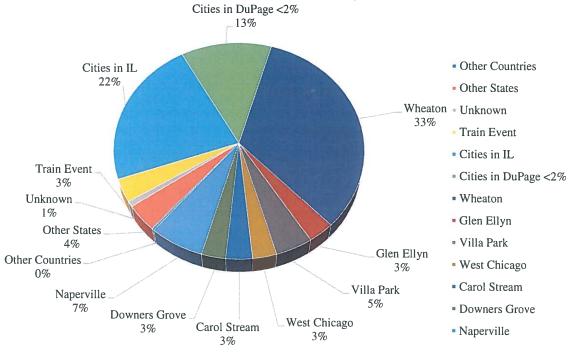

s, Building, Training and Safety

- The Museum hosted a Petal Pushers meeting due to the Community Center's renovations.
- Manager attended Wheaton Chamber of Commerce DEI committee on November 10.
- The Museum hosted a rental for Wheaton Chamber of Commerce on November 17.
- The Museum hosted a private rental on November 26 for 30 people.

#### **Foundation**

- Interviews for Voices of DuPage continue with Bob Jacobsen and Glennette Tilley Turner.
- Staff assisted the Foundation with their 4Ever4 Beatles cocktail hour and trivia night on November 18. The 4Ever4 Beatles exhibit was up until November 23.
- Staff attended the first 2023 Casino Night meeting.
- Staff attended the Mad fore Plaid meeting with the Wheaton Public Library.

#### **November 2022 Vistor Demographics by Location**



Total Visitors for November 2022: Total Visitors for 2022:

376 (compared to 260 in November 2021) 3,946 (compared to 2,505 in 2021)

**Shop Sales November 2022:** \$65.76 **Annual Shop Sales 2022:** \$1.134.8

(compared to \$88.90 in November 2021)

**Annual Shop Sales 2022:** \$1,134.84 (compared to \$550.19 in 2021)

TO:

Mike Benard, Executive Director

FROM:

Margie Wilhelmi, Director of Marketing and Fund Development

RE:

December 21, 2022, Board Report

#### **Marketing**

#### Purchases Over \$5,000

Payment, not to exceed, \$17,158.81 to CASA of DuPage County representing 50% share of profit from the 2022 Brew and Seltzer Fest.

#### **District Thanksgiving Video**

The Thanksgiving video was added to the website, YouTube and shared on social media. To date, it has been viewed