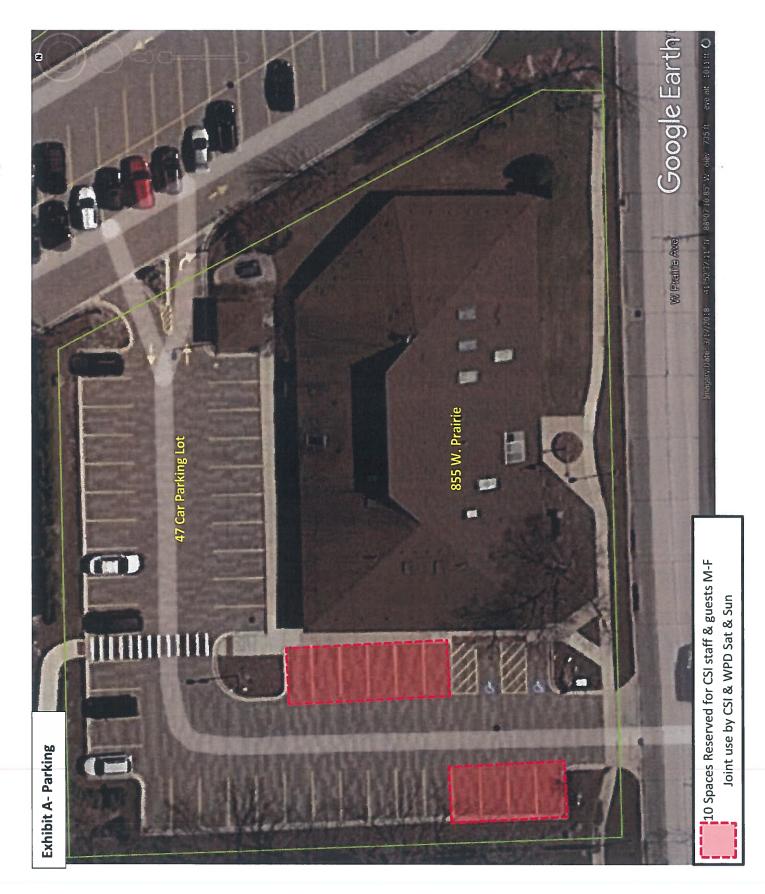

- 2. 2022 Tax Levy Ordinance Motion to Adopt Ordinance 2022-06 Levying and Assessing the Taxes of the Wheaton Park District, DuPage County, Illinois for the Tax Year 2022
- 3. 2022 Tax Levy Abatement Ordinance Motion to Adopt Ordinance 2022-07 Abating the Taxes Heretofore levied for the year 2022 to Pay Debt Service on the General Obligation Refunding Park Bonds (Alternate Revenue Source), Series 2019A, of the Wheaton Park District, DuPage County, Illinois
- 4. **Disposal and Sale of Personal Property** Motion to Adopt Ordinance 2022-08 Approving the Disposal and Sale of Personal Property Owned by the Wheaton Park District
- 5. 855 Prairie Avenue Office Lease Agreement Motion to Adopt Ordinance 2022-09 Approving the Terms and Authorizing the Execution of a Lease Agreement Between the Wheaton Park District and Computer System Innovations INC. for the Lease of a Portion of the Wheaton Oaks Professional Building Located at 855 W. Prairie Avenue, Wheaton Illinois
- 6. **2023 Rams Football Uniforms and Equipment Purchases –** Motion to Approve the Bids for the Vendors, Products and Prices for the 2023 Rams Football Uniforms and Equipment Purchases per Staff Recommendations (see detail after agenda)
- 7. 2023 Youth Baseball and Softball Uniforms and Equipment Purchases Motion to Approve the Bids for the Vendors, Products and Prices for the 2023 Baseball and Softball Uniforms and Equipment Purchases per Staff Recommendations (see detail after agenda)
- **8. 2023 Zoo Admission Fees** Motion to Increase Non-Resident Adult and Senior Admission Fee by \$1.00 per Guest Beginning January 1, 2023
- **9. 2023 Golf Membership Fees** Motion to Approve 2023 Golf Membership Fees as Follows: \$2,899 for Residents, \$2,499 for Senior Residents, \$3,599 for Non-Residents and \$3,099 for Senior Non-Residents

CSI occupies the first-floor west suite within the Office Building at 855 Prairie Avenue. CSI was a tenant in the building at the time the Park District purchased the building in 2012. The Park Board approved a lease agreement with CSI in late 2012 for a five-year term. The Board subsequently approved a two-year lease extension in 2017 and one-year lease extensions in 2019, 2020 and 2021. The current lease expires December 31, 2022. CSI paid \$50,000 in rent for the 2022 lease for approximately 2,265 square feet of office space or \$22.08 per square foot. For the 2023 lease, Benard proposed a cost per square foot of \$23 with the total amount of office space CSI will lease reduced to 1,500 square feet. There are two meeting rooms totaling 570 square feet that park district and CSI will share with a cost of \$11.50 per square foot applicable to CSI. Benard recommended approval of a one-year lease for \$41,055 for 2023. Benard will review the 2023 proposal with the tenant and finalize the lease for approval at the December Board meeting.