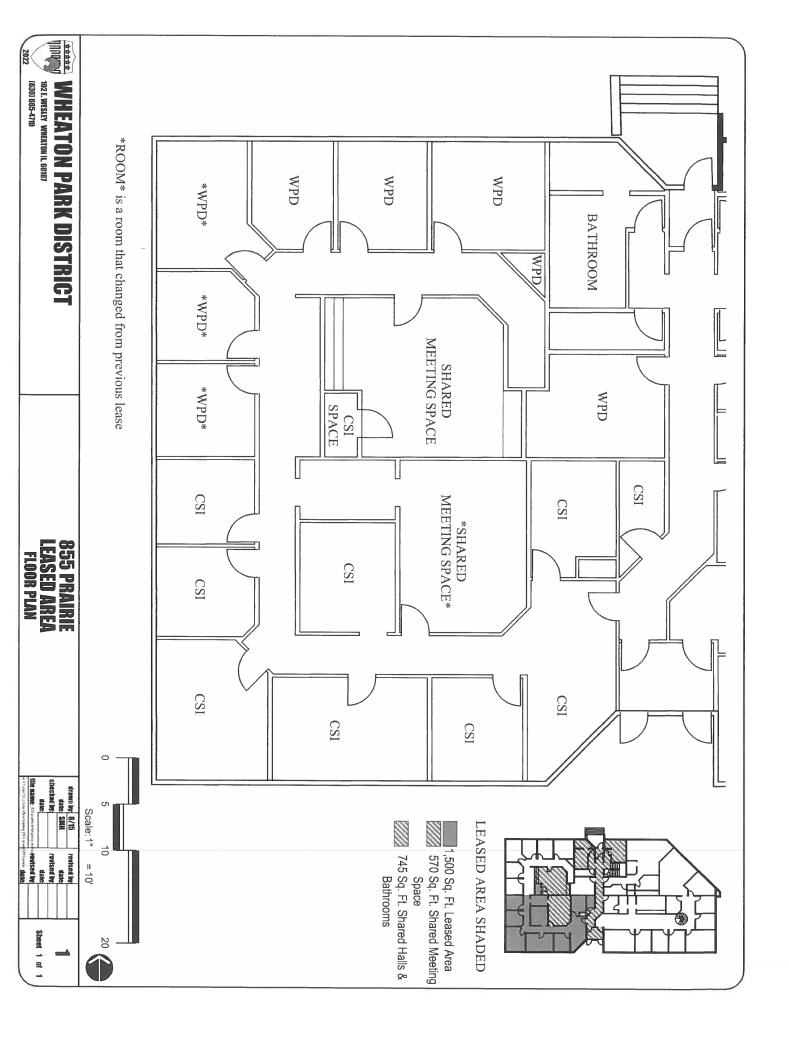

CSI occupies the first-floor west suite within the Office Building at 855 Prairie Avenue. CSI was a tenant in the building at the time the Park District purchased the building in 2012. The Park Board approved a lease agreement with CSI in late 2012 for a five-year term. The Board subsequently approved a two-year lease extension in 2017 and one-year lease extensions in 2019, 2020 and 2021. The current lease expires December 31, 2022. CSI paid \$50,000 in rent for the 2022 lease for approximately 2,265 square feet of office space or \$22.08 per square foot. For the 2023 lease, Benard proposed a cost per square foot of \$23 with the total amount of office space CSI will lease reduced to 1,500 square feet. There are two meeting rooms totaling 570 square feet that park district and CSI will share with a cost of \$11.50 per square foot applicable to CSI. Benard recommended approval of a one-year lease for \$41,055 for 2023. Benard will review the 2023 proposal with the tenant and finalize the lease for approval at the December Board meeting.