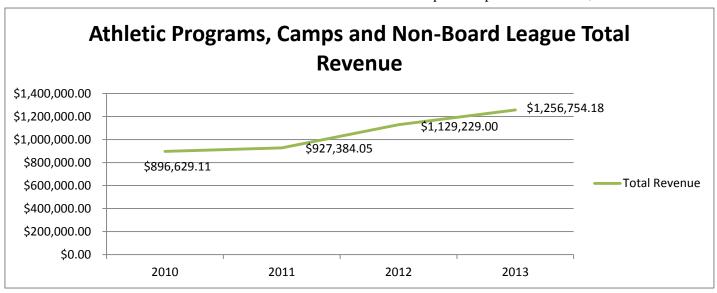

\*\*Note: Starting in 2011, Full-Time Salaries and Benefits were budgeted into the athletic program accounts. That amount is \$125,810.15 in 2011. In 2012, \$131,742.34. In 2013, \$190,242.95.

| Athletic Bottom Line<br>(Programs, Camps and<br>Non-Board Leagues) | 2010<br>(Jan. 1-Dec.<br>31, 2010) | 2011<br>(with full-time<br>wages and<br>benefits) | 2012<br>(with full-time<br>wages and<br>benefits) | 2013<br>(with full-time<br>wages and<br>benefits) | 2013 (without full-time wages and benefits) |
|--------------------------------------------------------------------|-----------------------------------|---------------------------------------------------|---------------------------------------------------|---------------------------------------------------|---------------------------------------------|
| Total Revenue                                                      | \$896,629.11                      | \$927,384.05                                      | \$1,129,229.00                                    | \$1,256,754.18                                    | \$1,256,754.18                              |
| Total Expenses                                                     | \$509,738.52                      | \$664,243.17**                                    | \$830,053.58                                      | \$938,105.63                                      | \$747,862.68                                |
| Total Net Income                                                   | \$386,890.59                      | \$263,140.88                                      | \$299,175.42                                      | \$318,648.55                                      | \$508,891.50                                |
| Net %                                                              | 43%                               | 28%                                               | 26%                                               | 25%                                               | 40%                                         |