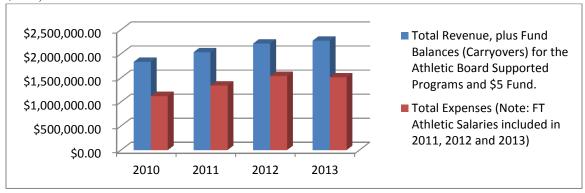

#### Bottom Line Financial Report

|                                     | 2010             | 2011             | 2012             | 2013             |
|-------------------------------------|------------------|------------------|------------------|------------------|
|                                     | (Jan. 1-Dec. 31, | (Jan. 1-Dec. 31, | (Jan. 1-Dec. 31, | (Jan. 1-Dec. 31, |
|                                     | 2010)            | 2011)            | 2012)            | 2013)            |
| Total Revenue, plus Fund Balances   |                  |                  |                  |                  |
| (Carryovers) for the Athletic Board | \$1,833,346.37   | \$2,030,809.78   | \$2,212,133.50   | \$2,271,546.00   |
| Supported Programs and \$5 Fund.    |                  |                  |                  |                  |
| Total Expenses                      | \$1,122,411.81   | \$1,337,131.03** | \$1,535,884.94** | \$1,508,198.40** |