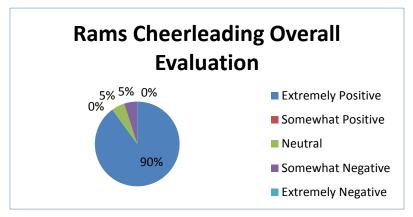

-4465 | PT Overtime-Wings Tournament            | \$0.00         | \$0.00         | \$123.19       |
| 20-220-204-52-5280-4465 | Contractual-Wings Tournament            | \$0.00         | \$17,949.00    | \$29,628.25    |
| 20-220-204-53-5301-4465 | Supplies-Wings Tournament               | \$0.00         | \$10,341.18    | \$12,168.18    |
| Revenue Total           |                                         | \$0.00         | \$55,194.78    | \$73,771.03    |
| Expense Total           |                                         | \$0.00         | \$34,863.33    | \$48,721.74    |
| Net Income              | Wheaton Wings Tournament                | \$0.00         | \$20,331.45    | \$25,049.29    |













Wheaton Park District

Athletic Report 2012-2013

#### Rams Youth Cheerleading:





#### **Rams Cheerleading Evaluation Notes:**

- Coaches did a great job stepping up to coach the team after last year's head coach stepped down. They were very encouraging to the girls and definitely got the most out of their talent. My daughter had another fantastic season.
- It's expensive, but we've gotten very lucky with a great group of coaches. They've donated a great deal of time to the success of the girls and it's been so fun to watch them and see how much they've grown and learned this first season in. We'll definitely be doing it again next season and little sister will likely join next year too.
- My daughter started the program in 2nd grade and loves it. Mainly because she really has such great coaches, they truly pull the best out of the girls!
- More advanced stunting.