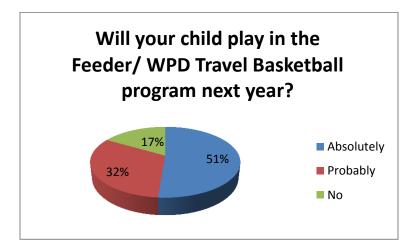

#### Significant improvements in existing program/services enrollment

- Wheaton\_Wings Soccer Club Increased club by 46 participants and 2 teams. Generated an additional \$55,000 in revenue and an estimated \$15,000 in net income.
- Wheaton Wings Spring Classic Soccer Tournament Increased tournament by 38 teams in 2013 to have a total of 156 teams. Net income of tournament was \$25,000.
- WSGBL and DYTBL End of the Season Basketball Tournaments 79 teams participated in 132 games - Generated \$22,515 in revenue and a net income of over \$7,655.
- Travel/ Feeder Basketball Teams increased from 21 teams in 2012 to 27 teams in 2013.
- Fall Travel Baseball League / participation +13%
- Soccer Referee Training Clinic/participation +100%
- Winter Indoor Soccer League/participation +5%
- Private Tennis Lessons/ participation +29%
- Winter Co-Rec Volleyball League/ participation +10%
- Fall Co-Rec Volleyball League/ participation +10%