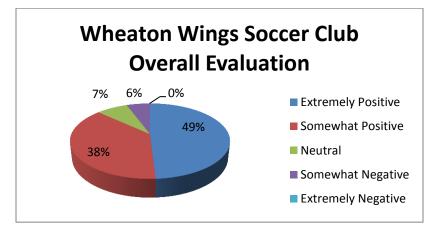

#### Significant improvements in existing program/services enrollment

- Wheaton\_Wings Soccer Club Increased club by 46 participants and 2 teams. Generated an additional \$55,000 in revenue and an estimated \$15,000 in net income.
- Wheaton Wings Spring Classic Soccer Tournament Increased tournament by 38 teams in 2013 to have a total of 156 teams. Net income of tournament was \$25,000.
- WSGBL and DYTBL End of the Season Basketball Tournaments 79 teams participated in 132 games - Generated \$22,515 in revenue and a net income of over \$7,655.
- Travel/ Feeder Basketball Teams increased from 21 teams in 2012 to 27 teams in 2013.
- Fall Travel Baseball League / participation +13%
- Soccer Referee Training Clinic/participation +100%
- Winter Indoor Soccer League/participation +5%
- Private Tennis Lessons/ participation +29%
- Winter Co-Rec Volleyball League/ participation +10%
- Fall Co-Rec Volleyball League/ participation +10%