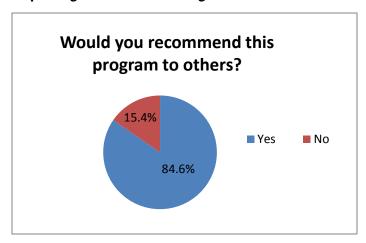

ponent to preserve player opportunities in the area.
- Overall the Wings provide a positive team experience. I really appreciate the dedication of the parent coach. Our trainer is also good, our daughter likes him.
- Winter league is optional but felt pressure by team and trainer to do it.

- Tryouts need to be improved. Trainers state that they are told to keep the same kids on the team and some kids don't belong there. (Park District Note: We've addressed this with Future Pros).
- Have a possibility to go to more tournaments.
- Need teams with more players on them. Had to borrow players too often.
- Worried about the older teams disbanding at age U13 and U14 and players going to other clubs.
- Need to have goals in place for first training session in fall.

#### Spring Lacrosse League:



#### **Spring Lacrosse Evaluation Notes:**

- The coaches were fantastic and enjoyed learning the basics about a new sport.
- Opportunity for my son to learn more about the sport and teamwork.
- Great team atmosphere, the coaches' enthusiasm, and knowledge of the game.
- The ever changing schedule for games. Understandable due to weather, but sometimes it was short notice and the playoff schedule was very late coming out, hard to play around.
- Cancelled practices due to fields being closed.
- The program itself was fine; however, the league was disorganized. (Park District note: IBLA has taken steps in 2014 resolve the issues listed above).



#### Spring/Summer Youth Baseball/Softball Program:





#### Spring/ Summer Youth Baseball/ Softball Program Evaluation Notes:

- Great program!