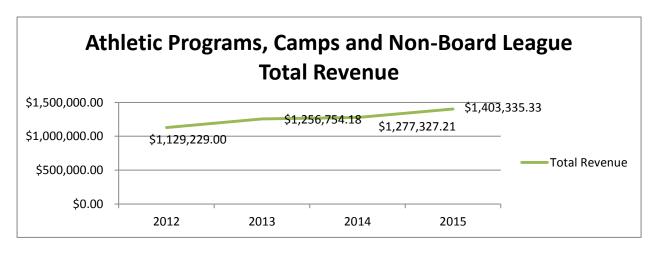

| Athletic Bottom Line<br>(Programs, Camps<br>and Non-Board<br>Leagues) | 2012<br>(with full-time<br>wages & benefits) | 2013<br>(with full-time<br>wages & benefits) | 2014<br>(with full-time<br>wages & benefits) | <b>2015</b> (with full-time wages & benefits) |
|-----------------------------------------------------------------------|----------------------------------------------|----------------------------------------------|----------------------------------------------|-----------------------------------------------|
| Total Revenue                                                         | \$1,129,229.00                               | \$1,256,754.18                               | \$1,277,327.21                               | \$1,403,335.33                                |
| Total Expenses                                                        | \$830,053.58                                 | \$938,105.63                                 | \$923,059.91                                 | \$1,040,675.03                                |
| Total Net Income                                                      | \$299,175.42                                 | \$318,648.55                                 | \$354,267.30                                 | \$362,660.30                                  |
| Net %                                                                 | 26%                                          | 25%                                          | 28%                                          | 26%                                           |