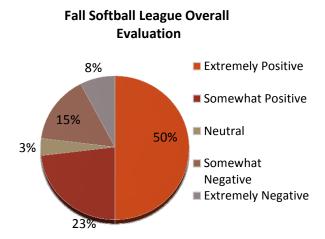

fs. Just because it is youth football doesn't mean it shouldn't be taken seriously by them, and held to some accountability.
- The Rams program is consistently the most well-run, best coached park district/club team that my kids have ever participated in. My son absolutely loves it.
- The offense play calling was very predictable and often times ineffective. In addition, the team's best running back only got to run the ball a few times until the last 2 games of the year. Also, many of the team's better athletes never got a chance to run, catch, or carry the ball in a game, EVEN during games when the Rams had a very comfortable lead. THAT SHOULD CHANGE FOR NEXT YEAR! The team's defensive coaching was excellent and very effective for the most part.

#### Fall Baseball and Softball League





#### **Fall Baseball Evaluation Notes:**

- Overall it was a good and fun experience
- Thanks Jay, for all you do for the WPD programs
- The umpires were all really good to work with, and they were great with the kids.
- Coach did an excellent job teaching the kids skills relative to baseball.
- Overall, I think it was a great experience for my son.
- Only negative was to play 6 of our games over 2 weekends due to bad weather. That was rough on everyone.
- Please promote the program better.
- Techniques were not the focus for my son's team, but having fun and playing were.

The rule regarding when runners can advance (specifically regarding when an infielder has the ball secured on the infield, runners cannot advance.) This rule was practically not enforced and should be eliminated

####