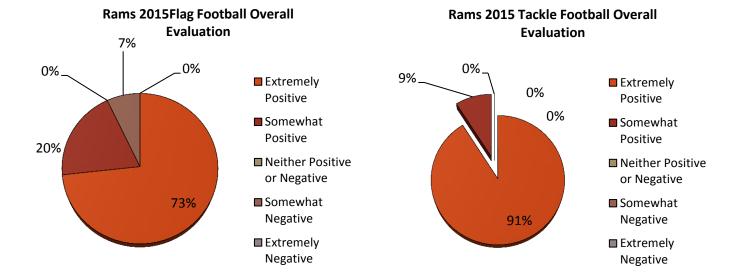

been very happy with the basketball until the 3rd grade level. Our biggest concern is the lack of foul calling while allowing steals. The kids are trying to steal the ball constantly but are in the process grabbing each other, elbowing each other and just generally practicing pretty bad defense. A very large number of plays end up as jump balls with kids on the floor. On all the teams. Understand that they're young and still learning but if ball stealing is allowed, it seems like fouls should be called and taught so that they can learn defense and in the process make for a more fun game both for the parents and the kids.
- No concerns, we love the program. This session was great!! The smaller team was nice! It gave all the boys more playing time.







#### **Rams Football Evaluations**



- This was my sons first year playing. He had no football knowledge before playing this season. The coaches were all amazing with the kids. My son was sad to see the season end and can't wait until next year.
- Very happy with the coaching staff of this team. The coaches were fair in playing the boys in all possible positions for their size and ability. All 49ers coaches stressed sportsmanship above all else. Priority was placed on ALL players learning the game, not just putting the best kids in the best position to win a game. Coaches consistently pressed the importance of their players respecting each other, their opponents, the coaches, and the officials. Happy with the officials provided for the games. Fields were always well maintained.
- This was a great introduction to playing foo