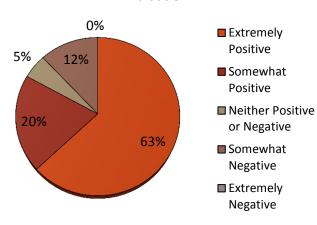

middle and far courts.
- Great season for the teams learned a lot about teamwork and skills improved tremendously!
- This league gives kids the opportunity to interact with classmates outside the school environment which we really enjoy. We also enjoyed that everyone has a chance to participate even the kids with little experience.
- I wish you could form teams on skill because some kids can't even bump where others are overhand serving.
- I like the fairness of rotating the kids in/out of playing. Very fair! We also enjoyed the positive coaches who supported the team. Great way to learn about the game.
- Organized games, ran to schedule, fast paced, fun atmosphere, all levels can play = Great Season.

#### **In-House Basketball Program**

#### In-House 2015 Basketball Overall Evaluation





#### **In-House Basketball Program Evaluation Notes**

- The practice before the games isn't always easy to teach, the kids are in a game environment and don't really look at that time as practice and learning, they look at it as warm up. If the decision to have it that way is due to help participation in the program or because facility availability, it doesn't help coaches and kids be able to truly learn fundamentals and improve their basketball understanding, and that is very difficult to teach mid game as they are all running around. Kids who enter the program with more experience or better skills end up dominating the vast majority of games, while the lessor experienced kids never really are given the opportunity to grow and get better, which at this level I personally think these