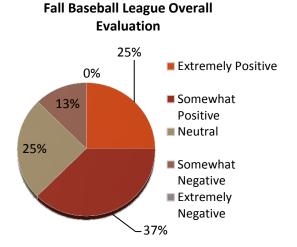

offs. Just because it is youth football doesn't mean it shouldn't be taken seriously by them, and held to some accountability.
- The Rams program is consistently the most well-run, best coached park district/club team that my kids have ever participated in. My son absolutely loves it.
- The offense play calling was very predictable and often times ineffective. In addition, the team's best running back only got to run the ball a few times until the last 2 games of the year. Also, many of the team's better athletes never got a chance to run, catch, or carry the ball in a game, EVEN during games when the Rams had a very comfortable lead. THAT SHOULD CHANGE FOR NEXT YEAR! The team's defensive coaching was excellent and very effective for the most part.

#### Fall Baseball and Softball League





#### **Fall Baseball Evaluation Notes:**

- Overall it was a good and fun experience
- Thanks Jay, for all you do for the WPD programs
- The umpires were all really good to work with, and they were great with the kids.
- Coach did an excellent job teaching the kids skills relative to baseball.
- Overall, I think it was a great experience for my son.
- Only negative was to play 6 of our games over 2 weekends due to bad weather. That was rough on everyone.
- Please promote the program better.
- Techniques were not the focus for my son's team, but having fun and playing were.

The rule regarding when runners can advance (specifically regarding when an infielder has the ball secured on the infield, runners cannot advance.) This rule was practically not enforced and should be eliminated

##