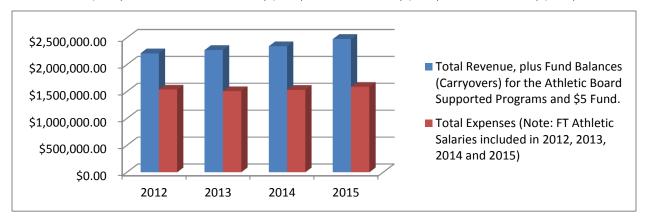

#### **Bottom Line Financial Report**

|                      | 2012                   | 2013                   | 2014                   | 2015                   |
|----------------------|------------------------|------------------------|------------------------|------------------------|
|                      | (Jan. 1-Dec. 31, 2012) | (Jan. 1-Dec. 31, 2013) | (Jan. 1-Dec. 31, 2014) | (Jan. 1-Dec. 31, 2015) |
| Total Revenue, plus  |                        |                        |                        |                        |
| Fund Balances        |                        |                        |                        |                        |
| (Carryovers) for the |                        |                        |                        |                        |
| Athletic Board       | \$2,212,133.50         | \$2,271,546.00         | \$2,340,683.00         | \$2,475,612.53         |
| Supported            |                        |                        |                        |                        |
| Programs and \$5     |                        |                        |                        |                        |
| Fund.                |                        |                        |                        |                        |
| Total Expenses       | \$1,535,884.94**       | \$1,508,198.40**       | \$1,529,297.30**       | \$1,588,673.48**       |
|                      |                        |                        |                        |                        |