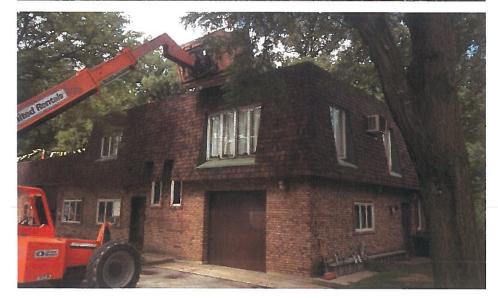

Each location required roof and/or masonry repairs and restoration to put the building enclosure systems into a state of good repair. Expanding upon existing roof and masonry reports, AltusWorks validated the report findings and generated comprehensive design documents which were bid as 2 construction packages divided by trade, not location, resulting in a total of 12 design document packages.

Construction began in 2020 with repairs running concurrently and sequentially at different locations to best suit operational needs, economy of scale and urgency of repairs. A rolling punchlist has been implemented to allow traces to obtain substantial completion and put the facilities back into use. Final completion, including the 2 additional locations, is anticipated before the end of 2021.







# Forest Preserve District of Cook County Roof and Masonry Repairs

Building Envelope Consulting Services for Multiple Properties

CLIENT/OWNER: Forest Preserve District of Cook County

Finance & Administration 69 W Washington Street, Ste 2060 Chicago, IL 60602

Lori Nayman, Architect (708) 771-1359

October 2019 - present

As part of the Capital Improvement Program for the Forest Preserve of Cook County, AltusWorks was selected as the architect for the design of exterior renovations at 6 different facilities across the county. The facilities include a nature center, golf course concession stand and office, equestrian center, and maintenance garage. A barn and police station were subsequently added to the project. Each location required roof and/or masonry repairs and restoration to put