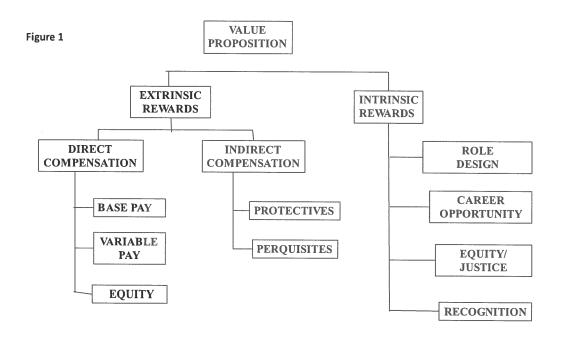

A significant component of the brand is the value proposition that is offered to talent. It consists of all the conditions of employment and what the organization offers in return for the contributions of workforce members. Figure 1 illustrates the components of a value proposition.

The components of the value proposition offered by organizations vary. Some employers will stress non-monetary items such as career opportunities, an attractive culture, meaningful and challenging work, recognition and fair treatment. The decision as to what is offered may be based on the values the organization embraces or may be based on economics. If the available resources preclude competing with other organizations on compensation and benefits alone other things may be used.