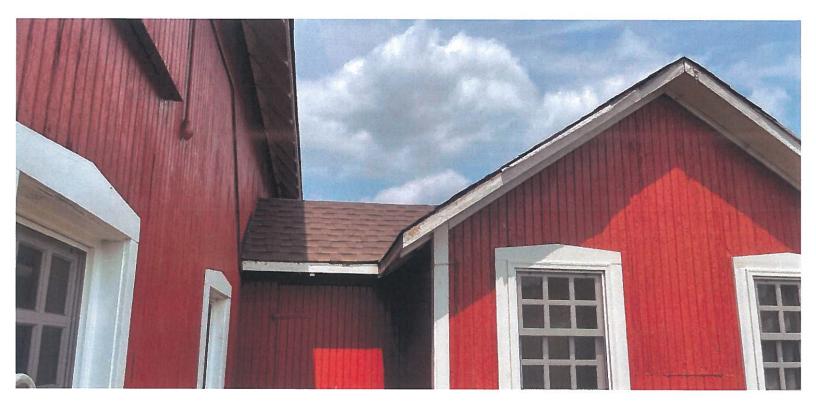

is 184-004153
- Registered Professional Engineer, States of Arizona, Colorado, Florida, Indiana, Michigan, Minnesota, Montana, Tennessee, Texas, and Wisconsin
- City of Chicago Certified Structural Peer Reviewer

#### **Professional Memberships:**

- · American Concrete Institute
- · American Institute of Steel Construction
- · American Society of Civil Engineers
- Structural Engineers Association of Illinois

#### Specialty Areas:

- Building envelope investigations for water infiltration
- Code review and compliancy
- Construction defects
- Historic buildings
- Condition assessments
- Timber framed buildings
- · Wood trusses including bow-string style

## Forest Preserve District of Cook County Roof and Masonry Repairs

**Building Envelope Consulting Services for Multiple Properties** 



CLIENT/OWNER: Forest Preserve District of Cook County

Finance & Administration 69 W Washington Street, Ste 2060 Chicago, IL 60602

Lori Nayman, Architect (708) 771-1359

October 2019 - present

As part of the Capital Improvement Program for the Forest Preserve of Cook County, AltusWorks was selected as the architect for the design of exterior renovations at 6 different facilities across the county. The facilities include a nature center, golf course concession stand and office, equestrian center, and maintenance garage. A barn and police station were subsequently added to the project. Each location required roof and/or masonry repairs and restoration to put the building enclosure systems into a state of good repair. Expanding upon existing roof and masonry reports, AltusWorks validated