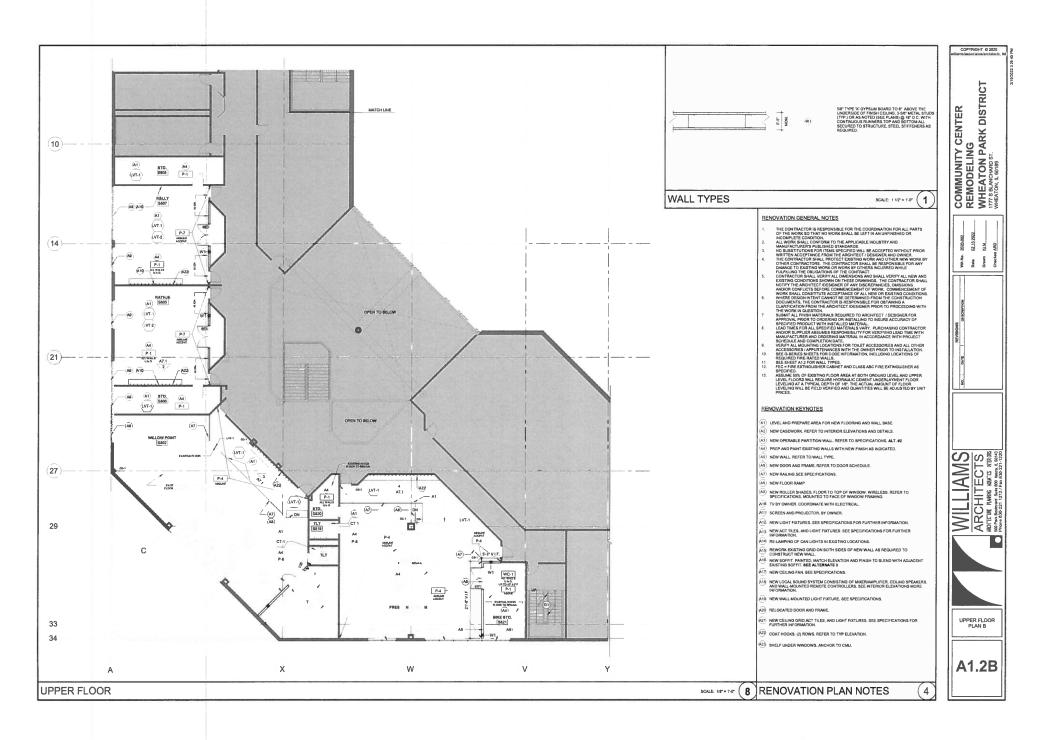

| T VOLT MINE                     | \$ -         | INCLUDED          | \$ 106,000.00         | · many             | \$ 30,000.00    | HACKODED                      |                     |             | \$ 203,000.00 |                           | \$ 637,373.00 | 1.35                                     | 860,453.55    |                                             |                                             |

<sup>\*</sup>Assumes painting, wall protection, plumbing installation, and manufactured ADA compliant cabinets are installed by WPD staff.

| OTAL POTENTIAL SRA / ADA COMPLIANCE ITEMS | \$ 136,000 | .00 |
|-------------------------------------------|------------|-----|
|                                           |            |     |









Memorial Room



Northside Room



Arrowhead/Central/Atten Room



Kelly / Rathje Room

TO:

**Board of Commissioners** 

FROM:

**Daniel Novak, Director of Athletics & Facilities** 

Margie Wilhelm, Director of Marketing

THROUGH:

Michael Benard, Executive Director

RE:

Wheaton Park District Sound & Lighting for 2022 Special Events

DATE:

April 20, 2022

#### STATEMENT OF THE ISSUE

The Wheaton Park District annually produces high quality special events that require a sound and light technician as well as the sound and light equipment. These events which touch over 22,000 guests annually include, Cream of Wheaton, Memorial Concert Series, Wheaton Brew Fest, Shakespeare in the Park, and October Fest.

Bid packets were sent to six (6) companies and a bid notice was placed in the Dail