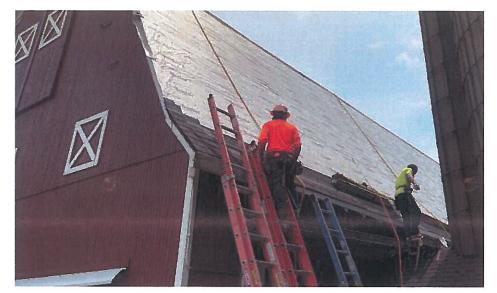

. Each location required roof and/or masonry repairs and restoration to put the building enclosure systems into a state of good repair. Expanding upon existing roof and masonry reports, AltusWorks validated the report findings and generated comprehensive design documents which were bid as 2 construction packages divided by trade, not location, resulting in a total of 12 design document packages.

Construction began in 2020 with repairs running concurrently and sequentially at different locations to best suit operational needs, economy of scale and urgency of repairs. A rolling punchlist has been implemented to allow traces to obtain substantial completion and put the facilities back into use. Final completion, including the 2 additional locations, is anticipated before the end of 2021.







# Forest Preserve District of Cook County Roof and Masonry Repairs

Building Envelope Consulting Services for Multiple Properties

CLIENT/OWNER: Forest Preserve District of Cook County

Finance & Administration 69 W Washington Street, Ste 2060 Chicago, IL 60602

Lori Nayman, Architect (708) 771-1359

October 2019 - present

As part of the Capital Improvement Program for the Forest Preserve of Cook County, AltusWorks was selected as the architect for the design of exterior renovations at 6 different facilities across the county. The facilities include a nature center, golf course concession stand and office, equestrian center, and maintenance garage. A barn and police station were subsequently added to the project. Each location required roof and/or masonry repairs and restoration to pu