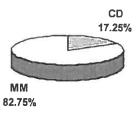

| 287264       | 1      | 01/20/21         | 07/14/22 | 22366  | GBC INTERNATIONAL BANK                          | \$249,978.51       | \$249,600.00    | 0.103 |
|             |              |        |                  |          |        | Subtotal>                                       | \$17,368,632.27 \$ | 17,364,560.97   |       |
| Note: Weigh | ited Yield & | Weight | ed Average Portj | folio    |        | Total Amount                                    | \$17 368 632 27 ¢  | 17 364 ECO 07   |       |

Maturity are calculated only on the CD, CP, & SEC desk.

*Total Amount -->* \$17,368,632.27 \$17,364,560.97

Time and Dollar Weighted Portfolio Yield: 0.119 %

Weighted Average Portfolio Maturity: 267.92 Days

CD's: 17.25% CDR's: 0.00% DTC: 0.00% CP: 0.00% SEC: 0.00%

82.75%

MM:





Portfolio Allocation by Transaction Type

Rate and Yield as labeled on this statement. For certain investment products offered by PMA, the stated Rate may be the Bond Equivalent Yield (BEY), Yield to Maturity (YTM) or other calculation of yield offered on that product ("Rate"). For all fixed income investments included on this statement (investments other than liquid LGIP, money market or SDA products), the "Rate" is stated as of the purchase date. Time and Dollar Weighted Portfolio Yield only includes fixed income investments (investments other than liquid LGIP, money market or SDA products) and is calculated based on the "Rate" at the purchase date.



## **PMA Monthly Statement**

(10731-101) GENERAL ACCOUNT

Statement Period

Jul 1, 2021 to Jul 31, 2021

Statement for the Account of: