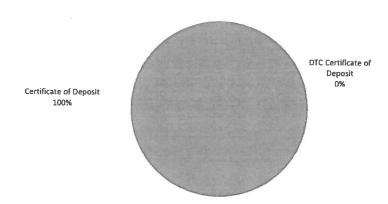

#### Wheaton PD

Investment Strategy - July 14, 2021

Create a laddered portfolio where investments mature in 6 month intervals out to 3 years.

The 6 month intervals will provide opportunity for liquidation and will allow you to take advantage of re-investments in a rising interest rate environment, when that occurs. Once the ladder is established and while we wait for the yield curve to steepen, the 3 year rolling maturities will provide yield to the portfolio in a time of extremely low returns. The investments will be thoughtfully made to create a diversified portfolio as well as provide safety, liquidity and yield.

Maturities/Investments to be placed @ current market yield:

6 mo FEB 2022 \$1,500,000.00

1 yr AUG 2022 \$1,500,000.00

18 mo FEB 2023 \$1,500,000.00

2 yr AUG 2023 \$1,500,000.00

2 1/2 yr FEB 2024 \$1,500,000.00

3 yr AUG 2024 \$1,500,000.00

Risk Factors

IL Municipalities and Government entities have investment policies that follow 30 ILCS 235/5 (IL Public Funds Investment Act). This act limits the types of investments that can be placed in your portfolio, weeding out the higher risk investment options. The investments that PMA offers to our clients follows state statute as well as our own credit evaluation for risk. We strive to maintain investment options that are low risk, high quality investments. That being said, the investments that we do offer would still fall onto different levels of a risk scale with Government Treasury being considered to be at the bottom of the risk scale (very low risk investment). For municipal securities, we stick to the AA rated or better, General Obligation securities only for our clients. Municipal securities would fall higher on the risk scale than Treasuries, but with the limitations we place on purchases, these securities are a nice investment alternative for increasing yield while maintaining low risk.