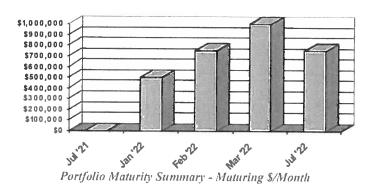

| 287264       | 1      | 01/20/21         | 07/14/22 | 22366  | GBC INTERNATIONAL BANK                          | \$249,978.51       | \$249,600.00    | 0.103 |
|             |              |        |                  |          |        | Subtotal>                                       | \$17,368,632.27 \$ | 17,364,560.97   |       |
| Note: Weigh | ited Yield & | Weight | ed Average Portj | folio    |        | Total Amount                                    | \$17 368 632 27 ¢  | 17 364 ECO 07   |       |

Maturity are calculated only on the CD, CP, & SEC desk.

*Total Amount -->* \$17,368,632.27 \$17,364,560.97

Time and Dollar Weighted Portfolio Yield: 0.119 %

Weighted Average Portfolio Maturity: 267.92 Days

CD's: 17.25% CDR's: 0.00% DTC: 0.00% CP: 0.00% SEC: 0.00%

82.75%

MM:





Portfolio Allocation by Transaction Type

Rate and Yield as labeled on this statement. For certain investment products offered by PMA, the stated Rate may be the Bond Equivalent Yield (BEY), Yield to Maturity (YTM) or other calculation of yield offered on that product ("Rate"). For all fixed income investments included on this statement (investments other than liquid LGIP, money market or SDA products), the "Rate" is stated as of the purchase date. Time and Dollar Weighted Portfolio Yield only includes fixed income investments (investments other than liquid LGIP, money market or SDA products) and is calculated based on the "Rate" at the purchase date.



## **PMA Monthly Statement**

(10731-101) GENERAL ACCOUNT

Statement Period

Jul 1, 2021 to Jul 31, 2021

Statement for the Account o