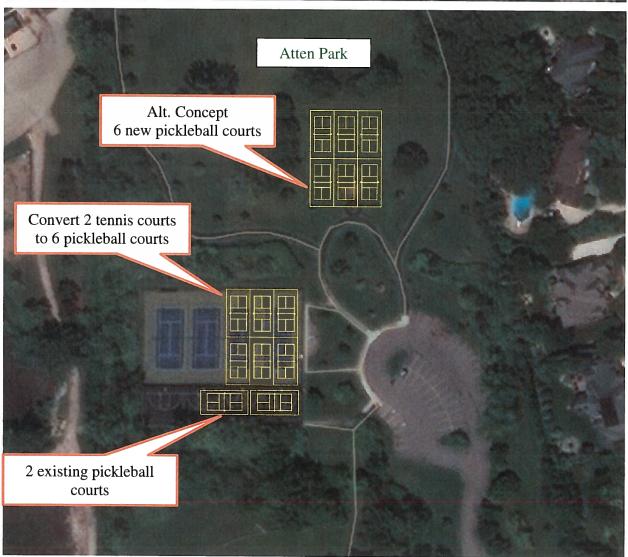

#### **Buildings and Grounds**

- 1. Arrowhead Chemical Storage Building Project Review of Change Order No. 1 for \$7,021 from Integral Construction
- 2. Arrowhead Golf Club Tenting of Patio and Terrace Review of Quotes
- 3. Cosley Zoo and 855 Prairie Office Building Roof Replacement Project Review of Bid Results
- 4. Park Services Equipment Purchases Review of Quotes
  - a. S570 T4 Bobcat Skid Steer Loader
  - b. Foley 460 Blade Grinder
  - c. Vermeer SC362 Stump Grinder
- 5. Rotary Park Fountain Electrical Project Review of Solar Option
- 6. Memorial Park Construction Project Review of Additional Site Visit Agreement from Williams Architects
- 7. Herbicide Spraying Contractual Services Review of Bid Results
- 8. Pickleball Court Development Review of Cost Estimates for Adding Courts at Central Park and Atten Park
- 9. Northside Park Tennis Courts Renovation Project Review of Amendment to Warranty Extension Agreement