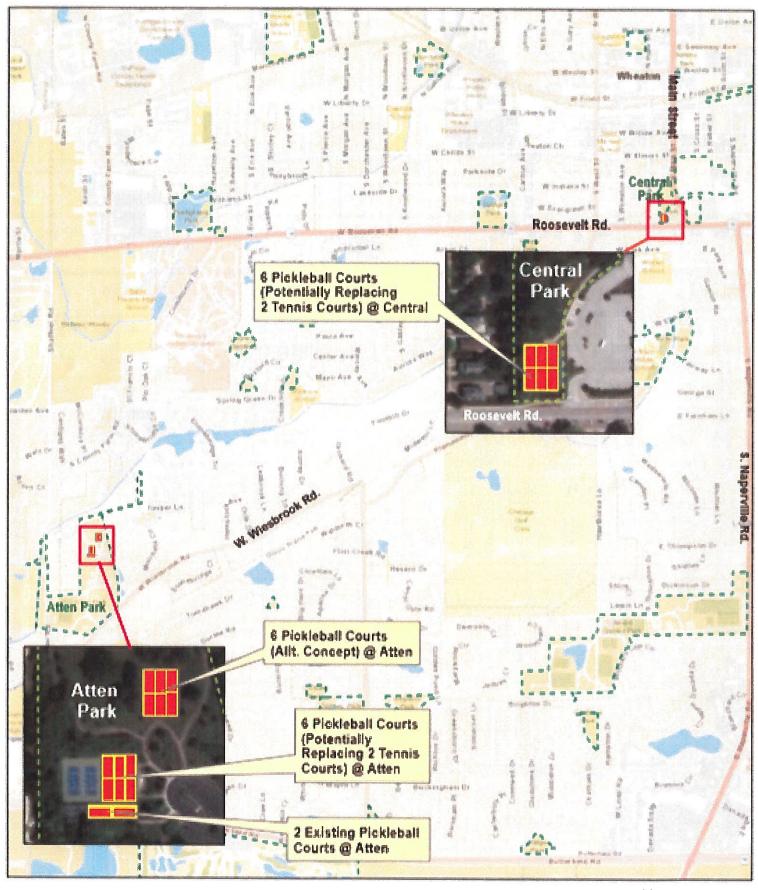

#### **Buildings and Grounds**

- 1. Arrowhead Chemical Storage Building Project Review of Change Order No. 1 for \$7,021 from Integral Construction
- 2. Arrowhead Golf Club Tenting of Patio and Terrace Review of Quotes
- 3. Cosley Zoo and 855 Prairie Office Building Roof Replacement Project Review of Bid Results
- 4. Park Services Equipment Purchases Review of Quotes
  - a. S570 T4 Bobcat Skid Steer Loader
  - b. Foley 460 Blade Grinder
  - c. Vermeer SC362 Stump Grinder
- 5. Rotary Park Fountain Electrical Project Review of Solar Option
- 6. Memorial Park Construction Project Review of Additional Site Visit Agreement from Williams Architects
- 7. Herbicide Spraying Contractual Services Review of Bid Results
- 8. Pickleball Court Development Review of Cost Estimates for Adding Courts at Central Park and Atten Park
- 9. Northside Park Tennis Courts Renovation Project Review of Amendment to Warranty Extension Agreement