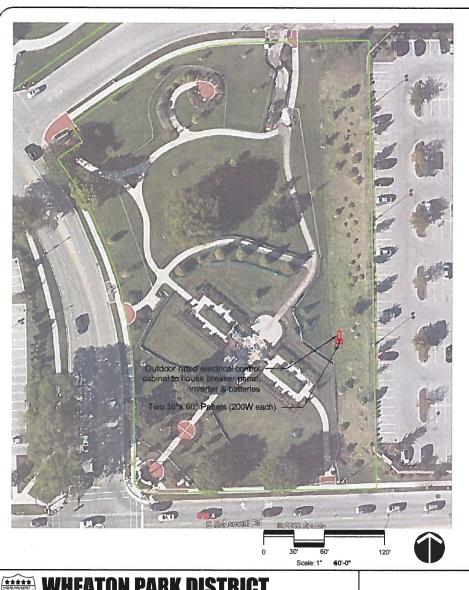

Roosevelt Road



View from Main Street



ROTARY PARK SOLAR POWER CONCEPT PLAN

|     | draws by            | SINH                  | rovised by          |                 |      |
|-----|---------------------|-----------------------|---------------------|-----------------|------|
|     |                     | 10/2/19               | date:               | 7/18/20         |      |
|     | checked by          |                       | revised by          |                 |      |
|     | state               |                       | date:               |                 | Shea |
| - 1 | file name: sa       | er toplion datals rev | revised by          |                 |      |
|     | m:01-park!12 mp cor | hnfcscument2017 gr    | aw electric billion | as power aption |      |

Sheet of





## Detail of Solar Panels & Support Structure

Outdoor rated electrical control cabinet to house breaker panel, inverter & batteries Electric meter Concrete retaining wall block 30" high w/ stone cap Elevation of concrete pad min. 2' above 100 year flood elevation Underground vault Concrete pad w/ thickened edges 12" x 42" Concrete piers (typ.)

Detail of Control Cabinet on Concrete Pad

The Wheaton Park District seeks to place a small solar array at Roary Park to power the fountain and outlets recently constructed the park. Alternative power sources were explored. In each case the source of power was too far and the cost of easements and construction was high. Solar provides an affordable solution.

## **WHEATON PARK DISTRICT** (630) 665-4710

| revised by |         |