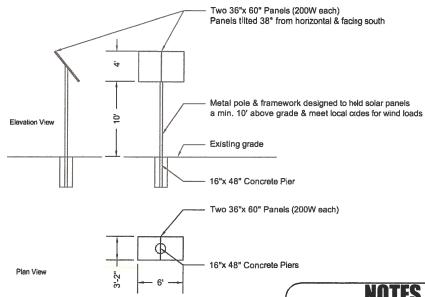

#### **Buildings and Grounds**

- 1. Arrowhead Chemical Storage Building Project Review of Change Order No. 1 for \$7,021 from Integral Construction
- 2. Arrowhead Golf Club Tenting of Patio and Terrace Review of Quotes
- 3. Cosley Zoo and 855 Prairie Office Building Roof Replacement Project Review of Bid Results
- 4. Park Services Equipment Purchases Review of Quotes
  - a. S570 T4 Bobcat Skid Steer Loader
  - b. Foley 460 Blade Grinder
  - c. Vermeer SC362 Stump Grinder
- 5. Rotary Park Fountain Electrical Project Review of Solar Option
- 6. Memorial Park Construction Project Review of Additional Site Visit Agreement from Williams Architects
- 7. Herbicide Spraying Contractual Services Review of Bid Results
- 8. Pickleball Court Development Review of Cost Estimates for Adding Courts at Central Park and Atten Park
- 9. Northside Park Tennis Courts Renovation Project Review of Amendment to Warranty Extension Agreement