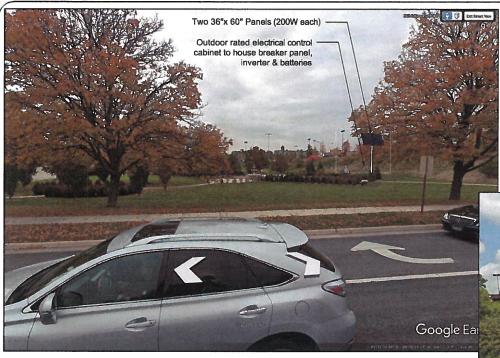

approximately \$4,500 and would be assembled by staff.

#### PREVIOUS COMMITTEE/BOARD ACTION:

A larger solar option was previously presented at the November 2019 B&G meeting.

#### **REVENUE OR FUNDING IMPLICATIONS:**

Funds for the necessary equipment would need to be obtained from other current capital or supply accounts.

#### **STAKEHOLDER PROCESS:**

We have contacted the City of Wheaton regarding the permitting and zoning process for a small solar installation. Responses have been positive.

#### **ALTERNATIVES:**

Continue to pursue easement to bring ComEd power to the site at an estimated cost in excess of \$24,000 (easement fee + ComEd installation fee).

#### **RECOMMENDATION:**

Staff is recommending that we install a solar panel system at Rotary Park to power the fountain.





View from Roosevelt Road



View from Main Street



ROTARY PARK SOLAR POWER CONCEPT PLAN

|     | draws by            | SINH                  | rovised by          |                 |      |
|-----|---------------------|-----------------------|---------------------|-----------------|------|
|     |                     | 10/2/19               | date:               | 7/18/20         |      |
|     | checked by          |                       | revised by          |                 |      |
|     | state               |                       | date:               |                 | Shea |
| - 1 | file name: sa       | er toplion datals rev | revised by          |                 |      |
|     | m:01-park!12 mp cor | hnfcscument2017 gr    | aw electric billion | as power aption |      |