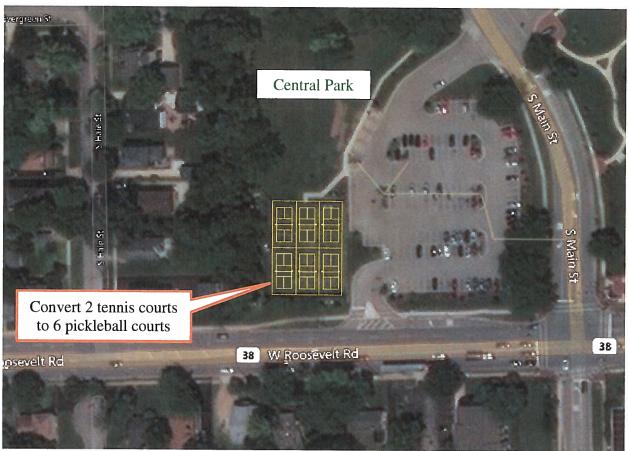

#### **Buildings and Grounds**

- 1. Arrowhead Chemical Storage Building Project Review of Change Order No. 1 for \$7,021 from Integral Construction
- 2. Arrowhead Golf Club Tenting of Patio and Terrace Review of Quotes
- 3. Cosley Zoo and 855 Prairie Office Building Roof Replacement Project Review of Bid Results
- 4. Park Services Equipment Purchases Review of Quotes
  - a. S570 T4 Bobcat Skid Steer Loader
  - b. Foley 460 Blade Grinder
  - c. Vermeer SC362 Stump Grinder
- 5. Rotary Park Fountain Electrical Project Review of Solar Option
- 6. Memorial Park Construction Project Review of Additional Site Visit Agreement from Williams Architects
- 7. Herbicide Spraying Contractual Services Review of Bid Results
- 8. Pickleball Court Development Review of Cost Estimates for Adding Courts at Central Park and Atten Park
- 9. Northside Park Tennis Courts Renovation Project Review of Amendment to Warranty Extension Agreement