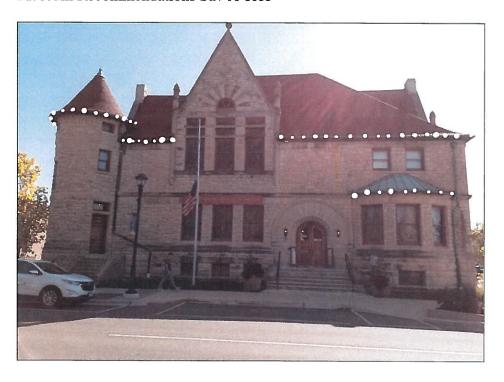

# **Buildings and Grounds**

- 1. 855 Prairie Avenue Roof Replacement Project Review of a Professional Services Agreement with Williams Architects at a cost not to exceed \$22,950
- 2. Northside Park Permeable Paver Parking Lot Repair Project Review of a Contract with Bear Landscape Group at a cost of \$12,852 plus a 10% contingency
- 3. Northside Park Tennis Court Repair Project Review of an Amended Contract and Warranty with MTJ Sports
- 4. 855 Prairie Avenue HVAC Replacement Project Review of Change Order #1 with MG Mechanical Service at a cost of \$495
- 5. Arrowhead Golf Course Chemical Storage Building Construction Project Review of Change Order #3 with Integral Construction
- 6. Memorial Park Renovation Project Review of Change Order #13 with Frederick Quinn Corporation
- Holiday Lights Installation at Memorial Park and DuPage Museum Review of Concept & Quotes