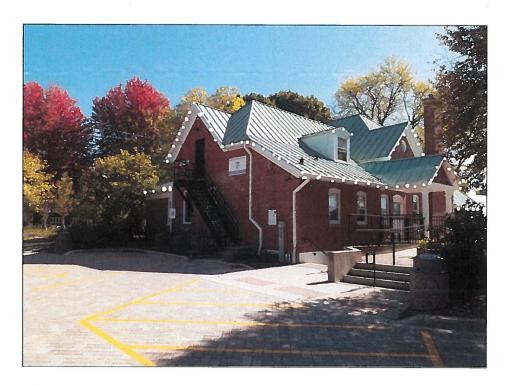

# **Buildings and Grounds**

- 1. 855 Prairie Avenue Roof Replacement Project Review of a Professional Services Agreement with Williams Architects at a cost not to exceed \$22,950
- 2. Northside Park Permeable Paver Parking Lot Repair Project Review of a Contract with Bear Landscape Group at a cost of \$12,852 plus a 10% contingency
- 3. Northside Park Tennis Court Repair Project Review of an Amended Contract and Warranty with MTJ Sports
- 4. 855 Prairie Avenue HVAC Replacement Project Review of Change Order #1 with MG Mechanical Service at a cost of \$495
- 5. Arrowhead Golf Course Chemical Storage Building Construction Project Review of Change Order #3 with Integral Construction
- 6. Memorial Park Renovation Project Review of Change Order #13 with Frederick Quinn Corporation
- Holiday Lights Installation at Memorial Park and DuPage Museum Review of Concept & Quotes

TO:

**Board of Commissioners** 

FROM:

Rob Sperl, Director of Parks and Planning

Steve Hinchee, Superintendent of Planning

THROUGH: Michael Benard, Executive Director

RE:

855 Prairie Roof

DATE:

November 2, 2020

The 855 Prairie building was included in the roof replacement bid as part of the hail damage insurance settlement at Cosley Zoo. During the permitting process it was discovered the work would trigger energy code requirements for improved insulation. We also discovered the need to replace the skylights as part of this work. These factors created a significant change in the scope of work and the decision was made to remove it from that contract. The improvements require the assistance of an architect to develop plans and specifications for permitting and bidding. Staff requested a proposal from Williams Architects to assist with this work.