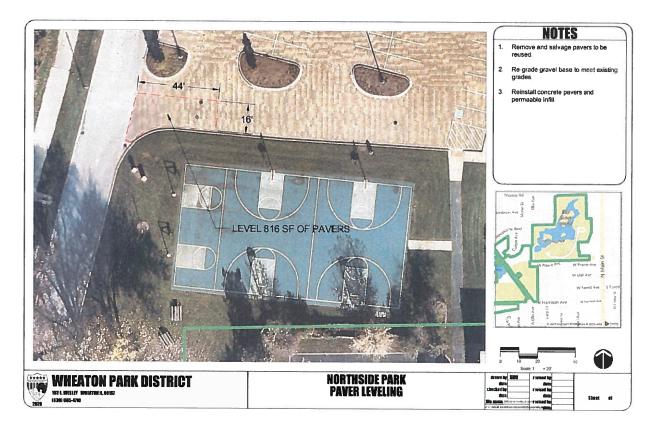

THROUGH:

Michael Benard, Executive Director

RE:

Northside Parking Lot Paver Repair

DATE:

October 19, 2020

A section of the paver parking lot (816 sq. ft.) at the entrance to the Northside Pool is in need of repair due to settling and separation. Staff requested quotes from contractors to make the repairs and unit pricing was included to increase the area that can be repaired within budget. The quotes are as follows:

| Contractor           | Amount   | Unit Cost to repair brick (per SF) | Unit Cost to haul excess spoils (per truck load) |
|----------------------|----------|------------------------------------|--------------------------------------------------|
| Bear Landscape Group | \$12,852 | \$15.75                            | \$640                                            |
| Precise Brick        | \$13,872 | \$17.00                            | \$350                                            |
| Country Scape        | \$18,275 | \$21.50                            | \$475                                            |

The low quote is from Bear Landscape Group who has satisfactorily performed projects for the park district in the past.

# **ATTACHMENTS:**

Plan of Area to be replaced with Scope of Work