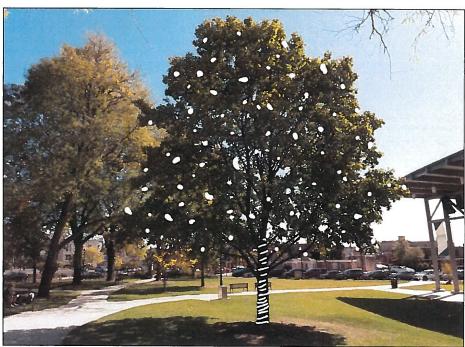

# **Buildings and Grounds**

- 1. 855 Prairie Avenue Roof Replacement Project Review of a Professional Services Agreement with Williams Architects at a cost not to exceed \$22,950
- 2. Northside Park Permeable Paver Parking Lot Repair Project Review of a Contract with Bear Landscape Group at a cost of \$12,852 plus a 10% contingency
- 3. Northside Park Tennis Court Repair Project Review of an Amended Contract and Warranty with MTJ Sports
- 4. 855 Prairie Avenue HVAC Replacement Project Review of Change Order #1 with MG Mechanical Service at a cost of \$495
- 5. Arrowhead Golf Course Chemical Storage Building Construction Project Review of Change Order #3 with Integral Construction
- 6. Memorial Park Renovation Project Review of Change Order #13 with Frederick Quinn Corporation
- Holiday Lights Installation at Memorial Park and DuPage Museum Review of Concept & Quotes