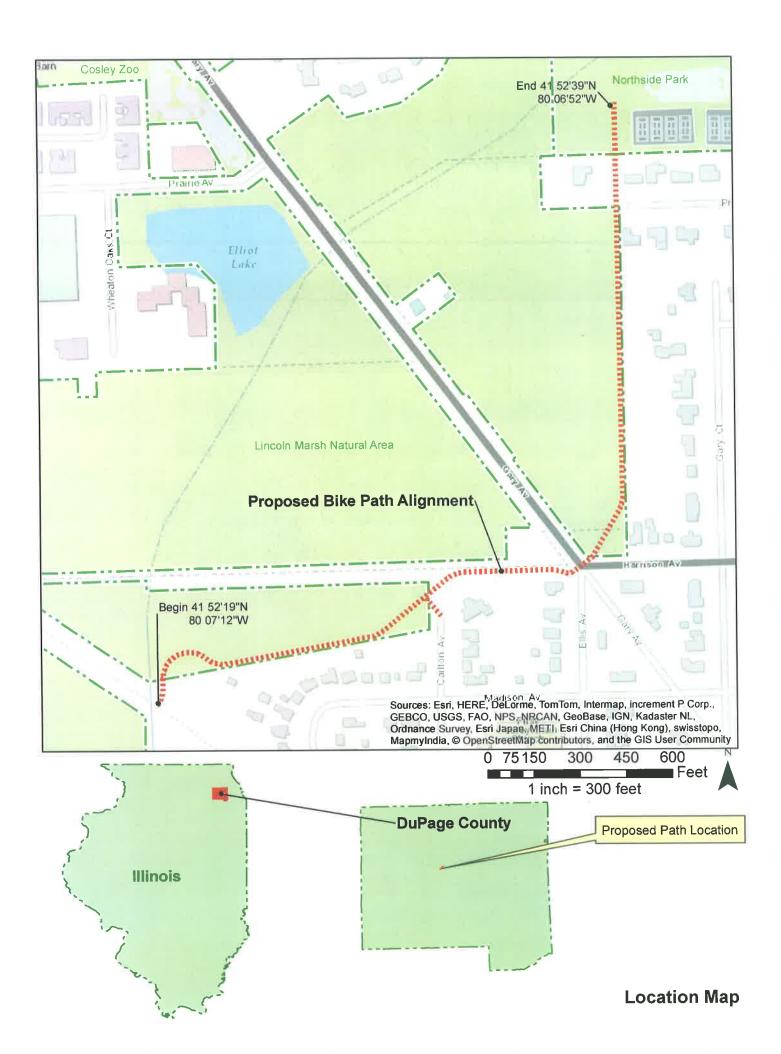

#### **NEW BUSINESS**

- 1. Approval to promote one part time Catering and Sales Associate to full time supervisory status at Arrowhead Golf Club to meet Operational Demands
- 2. Approval to promote two part time Cooks to full time supervisory status at Arrowhead Golf Club to meet operational demands
- 3. Approval to Promote three part time Parks Operations Employees to full time status to meet operational demands
- 4. Approval of a Temporary License Agreement between Wheaton Park District and Wheaton Sanitary District to Provide Access Across Lincoln Marsh and Northside Park
- 5. Purchases / Service Agreements over 10K and under 20K
  - a. Parks Plus Fitness Center equipment maintenance agreement \$995 per month or \$11,940 for a one year term
  - b. Arrowhead Golf Club GPS System License and Service Agreement \$917.73 per month or \$11,012.76 per year for a 35 month term