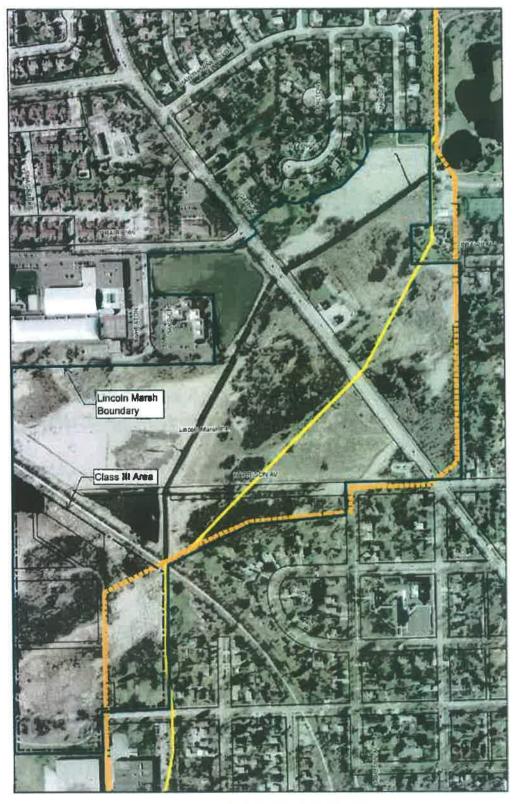

#### **NEW BUSINESS**

- 1. Approval to promote one part time Catering and Sales Associate to full time supervisory status at Arrowhead Golf Club to meet Operational Demands
- 2. Approval to promote two part time Cooks to full time supervisory status at Arrowhead Golf Club to meet operational demands
- 3. Approval to Promote three part time Parks Operations Employees to full time status to meet operational demands
- 4. Approval of a Temporary License Agreement between Wheaton Park District and Wheaton Sanitary District to Provide Access Across Lincoln Marsh and Northside Park
- 5. Purchases / Service Agreements over 10K and under 20K
  - a. Parks Plus Fitness Center equipment maintenance agreement \$995 per month or \$11,940 for a one year term
  - b. Arrowhead Golf Club GPS System License and Service Agreement \$917.73 per month or \$11,012.76 per year for a 35 month term