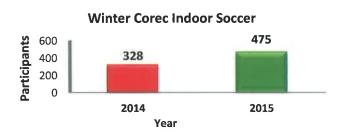

Sunday, January 18-19. The tournament included 6<sup>th</sup>, 7<sup>th</sup>, and 8<sup>th</sup> grade boy's feeder basketball teams from the surrounding suburbs. Wheaton North High School held the event, which included 13 teams from Wheaton and a total of 53 teams in all. Wheaton North 8<sup>th</sup> grade Gold, Wheaton South 8<sup>th</sup> grade Black, and Wheaton North 7<sup>th</sup> grade Blue teams all won their divisions. The 8<sup>th</sup> grade Wheaton North Blue got second place.



The indoor soccer coaches meeting was held on Tuesday, January 20. The first games were held on January 31. Indoor soccer has experienced a 44% increase in participation from last season. The site supervisors are Dave Mayeau and Grace Schwanda who have almost 20 years of soccer experience combined.



• The Cheerleading and Football program are finalizing the 2015 equipment / uniform bid packet. The cheer and football group are also attending coaching clinics to improve skills and technical knowledge of each sport.

• We have seen an 18% participation increase in Winter Corec Volleyball from last year. Overall volleyball has seen continuous growth for the fall and winter seasons over the past year. We hope to continue this trend.



• The ever popular Camps Sports & Sorts Camp was offered to kids to enjoy a variety of games and sports on days when school was not in session. The first two camps for 2015 were offered on Friday, January 16 and Monday, January 19.



- Indoor Softball and Baseball camps and clinics hosted by our high school coaches are underway at Wheaton Warrenville Sout