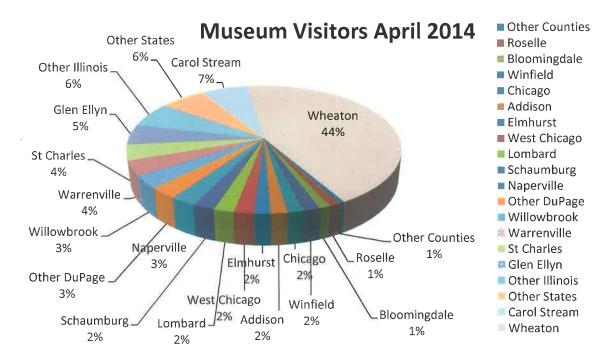

Staff attended Ice Cream Social as part of Week of the Young Child kick-off where staff promoted summer camps at the museum.
- The Museum hosted the DuPage County Historical Society Awards Program on 4.26.2014 where 80 people attended.
- Press releases submitted for Wheaton Preservation week and Kane and DuPage Regional Museum Association Passport to Adventure program.
- E-blast for Spring programs sent. Spring 2014 newsletter printed and sent.
- E-letter for DuPage County park districts.

#### Miscellaneous

- Staff met with Career Development staff from Elmhurst College regarding internship program and current intern, Zachary Bishop.
- DCHM staff visited Chicago History Museum and International Museum of Surgical Science on 4.15.14 for special behind the scenes tour for staff retreat.



**Total Daily Visitors for April:** 617 (compared to 715 April 2013) **Annual Visitors 2014:** 2,174 (compared to 2,484 Annual Visitors April 2013)

# Aquatics/Safety – Wendy Russell, Manager

- Sara Arnas and Wendy Russell attended a Leadership in the Community session at the College of Du Page April 23. The session focused on organizational vulnerability, developing a plan for your organization, training current and new staff and creating a culture of security. Suggestions to help reduce threats were discussed.
- Wendy renewed her AFO (Pool Operators License at the Glendale Heights Park District.
- Wendy attended an Ellis & Associates Roundtable (International Pool and Water Park) April 30 at the Bartlett Park District. Rescue statics for 2013 was on the agenda as was the audit criteri