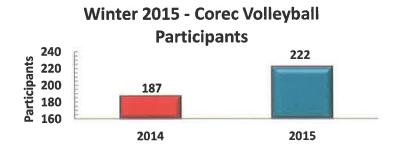

istered.
- The Wheaton Wings Travel Soccer Club began spring training (practice) on April 6. Teams will begin league games on April 11. Picture day will be on April 18 for the Wheaton Wings. The club will attend the Chicago Fire game on Saturday, May 9. The Wheaton Wings teams will participant in the 4<sup>th</sup> annual Wheaton Wings Spring Classic tournament that will take place on May 15-17, 2015. Currently there are 192 teams registered for our tournament which is up by 30 teams from last year. Staff is excited about hosting this event at Seven Gables Park and Graf Park. Tryouts for the fall 2015-spring 2016 season will take place on May 12-13 for the boys and May 26 and May 29 for the girls'.
- Corec Volleyball season ended Monday, March 16. The league added 4 more teams this year.



• Corec Indoor Soccer season ended Saturday, March 14. There was a large increase in participants this season.

We look forward to continue this trend into the spring soccer season.



- Athletic staff instructed the Coaching Youth Sports class on Thursday, March 26 at the Wheaton Park District
  Community Center. This class promotes the Athletes First, Winning Second philosophy from the American
  Sports Education Program (ASEP). This class stresses developing a coach's philosophy, how to run a practice,
  how to communicate with parents and players, first aid and much more. We had 21 coaches attend the
  class.
- Spring tennis lessons began on Saturday, April 11 at Seven Gables tennis courts. These 6 weeks lessons accommodate beginner, intermediate, and advanced kids and adults.
- The