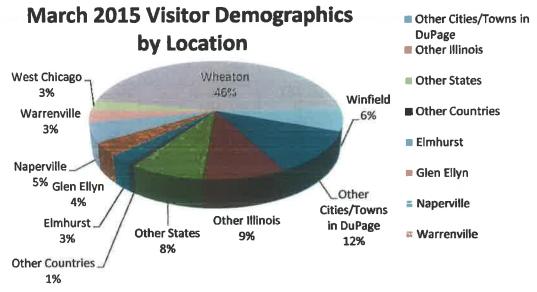

- Museum Staff met with the WPD Marketing Staff to plan marketing for Wedding Traditions Unveiled, the wedding and courtship exhibit for this fall.
- Marketing staff is working with the Museum staff on the first 2015 edition of our biannual newsletter.
- Marketing is working on a direct mail post card to promote Lincoln Exhibit and future Wedding and courtship exhibit
- Marketing issued a post-event release regarding casino night event.

#### Miscellaneous

- All Museum personnel received training for children on the Autism Spectrum. We will be certified "Autism Friendly" by Giant Steps again this year.
- Museum Assistant Mychal Brown submitted an application for the Inheriting DuPage exhibit and programming to be nationally honored by the American Association of State and Local History.



Total Visitors for March 2015: 508 (compared to 678 last March)
Total Visitors for 2015: 1,513 (compared to 1,349 last year)

Shop Sales March 2015: \$183.71 (compared to \$129.75 last March)

Annual Shop Sales 2015: \$691.07 (compared to \$315 last year)
Donations in March: \$454.54 (compared to \$357.75 last March)

Total Donations: \$1,334.19 (compared to \$1,824.65 last year)

Aquatics/Safety - Wendy Russell, Manager

- Pool pass numbers are steadily climbing. As of April 1, pool pass sales are \$204,597/4,388. At the same time in 2014, pool pass sales were at \$219,192/4,569. The 10% discount on pool passes continues through April 30.
- Swim lesson registration began March 17. As of April 1 swim lesson figures are \$20,885/557. At the same time in 2014, we were at \$16,335/411.
- Po