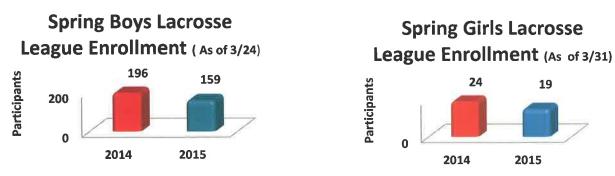

of the season travel basketball coaches meeting was held on Wednesday, March 18. Sixteen head/assistant coaches attended this meeting and shared new ideas on how to improve the travel basketball program.
- Ten Sports Stars Birthday Parties took place in March at the Central Athletic Center. These parties continue to be a favorite with our residents in the community.
- The cheerleading and football coaches are attending preseason coaching instruction clinics to help improve skills and knowledge of the sport.
- Spring Boys Lacrosse evaluation is complete and teams are finalized for the spring season. The lacrosse program really enjoyed using the new turf for the evaluations this year rather than indoor space. The decrease in participants is due to a new program starting at Wheaton Academy.



- Spring Girls Lacrosse program is set to start on April 15. The contractual company, Cool Sticks, will divide the girls into 3<sup>rd</sup>/ 4<sup>th</sup> grade and 5<sup>th</sup> / 6<sup>th</sup> grade teams. Currently there are 19 girls registered.
- The Wheaton Wings Travel Soccer Club began spring training (practice) on April 6. Teams will begin league games on April 11. Picture day will be on April 18 for the Wheaton Wings. The club will attend the Chicago Fire game on Saturday, May 9. The Wheaton Wings teams will participant in the 4<sup>th</sup> annual Wheaton Wings Spring Classic tournament that will take place on May 15-17, 2015. Currently there are 192 teams registered for our tournament which is up by 30 teams from last year. Staff is excited about hosting this event at Seve