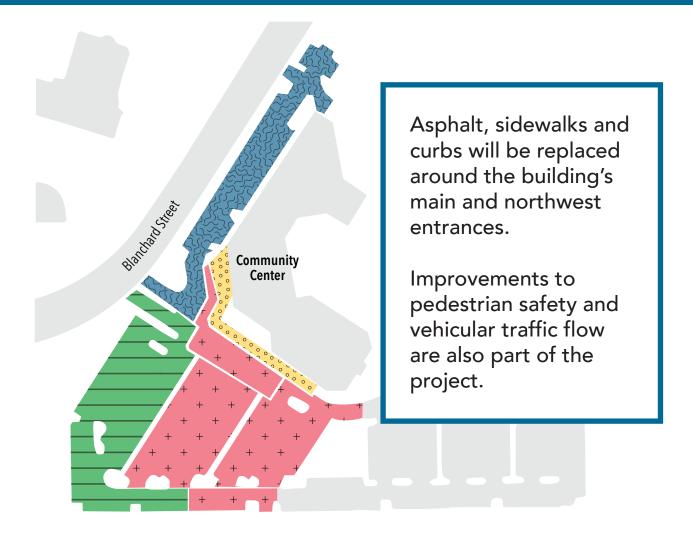

**Community Center** Parking Lot & Pedestrian Safety Improvements

Renovations begin August 21, 2023

| $\sim$ | /               | ) ( |
|--------|-----------------|-----|
| $\sum$ | $\tilde{\iota}$ | シへ  |
| 5      | 22              |     |

**Phase 1** (8/21/23-9/10/23): Northwest parking lot, curb, sidewalk. Northwest entrance to the building will be closed. Partial closure to main entrance from Blanchard.

**Phase 2** (9/11/23-9/24/23): Sidewalk and curb removal/replacement. Main entrance to the building will be closed.

**Phase 3** (9/25/23-10/15/23): Parking lot. Partial closure of main entrance from Blanchard.

Phase 4 (10/16/23-11/12/23): Parking lot.