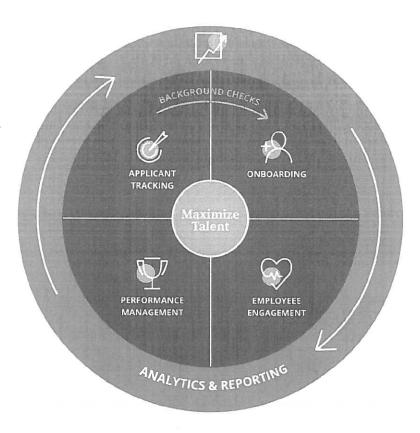

### Our platform maximizes talent.

One System. One Provider.

Avoid multiple vendors with a unified, people-first platform for talent maximization. Optimize your HR initiatives and employee experience for every stakeholder throughout the talent lifecycle.

### An Intuitive User Experience for Everyone

Your talent platform is used by many audiences: job seekers, your employees, recruiters and HR, candidates, people leaders, and executives. We support every use case. Our award-winning, mobile-friendly interface simplifies tasks, saves time, and impresses every user.

### A Tailored, Job-Specific Approach for Better Hiring

ClearCompany incorporates your job-specific requirements, company values, and known qualities of your top performers throughout your entire source-to-hire process to help you identify and hire the right talent for every position.

### Software to Build Culture and the Employee Experience

Maximize engagement, retention, and productivity with employee-first performance management, goal planning, and engagement tools that promote teamwork, employee development, peer-to-peer recognition, collaboration, and continuous feedback.

### Al, Automation, and Integrations for HR Efficiency

Eliminate busy work and let your teams focus on the people they support. Automate administrative tasks, speed up processes, and save time across all recruiting and HR initiatives.

### Reporting and Analytics for Better Decision-Making

Generate talent insights that are only possible when all your talent data resides in one system. ClearCompany provides pre-built reports, advanced analytics, and planning tools to optimize talent initiatives and improve people decisions.