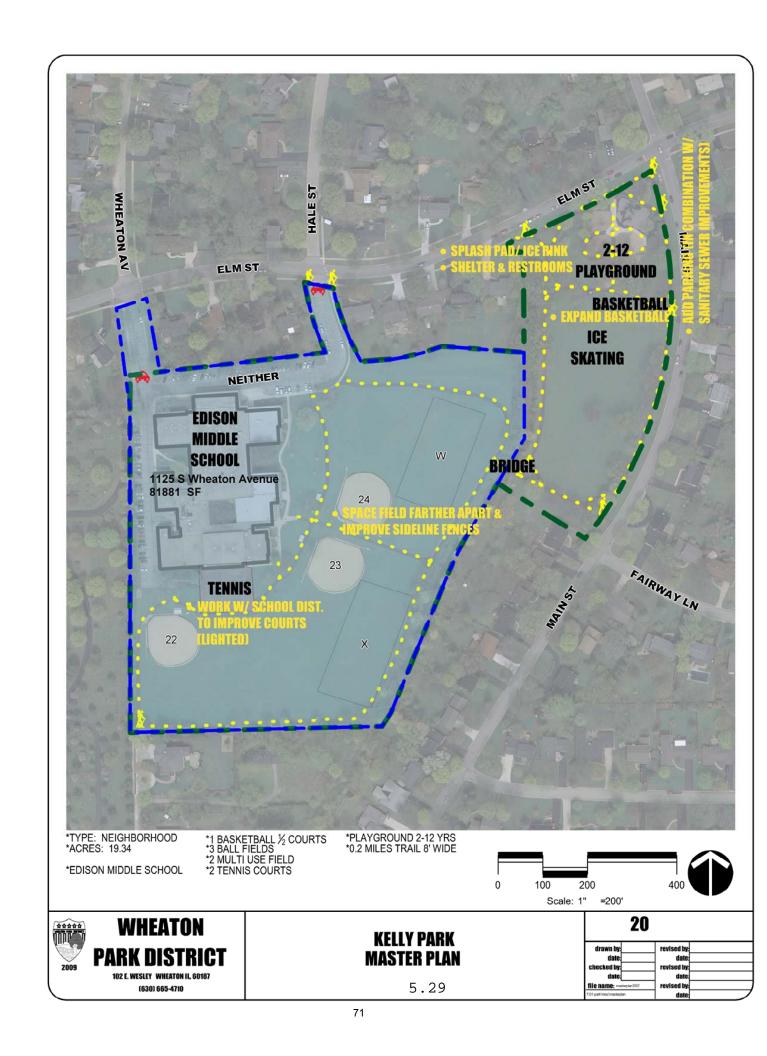

|  |
|--------------------------------------------------------------------------------|-------------------------------------------------|--|
| drawn by: date: checked by: date: fille name; masteptan 801-parkfirshmasteptan | revised by: date: revised by: date: revised by: |  |

Scale: 1" =100'







\*LEASED FROM CITY OF WHEATON

15 Scale: 1" = 30'



# WHEATON

102 E. WESLEY WHEATON IL, 60187 (630) 665-4710

# HILLSIDE TOT LOT MASTER PLAN

| 50                                              |                               |
|-------------------------------------------------|-------------------------------|
| revised by: date: revised by: date: revised by: | ,                             |
|                                                 | date:<br>revised by:<br>date: |

























MEMORIAL PARK MASTER PLAN















# WHEATON

102 E. WESLEY WHEATON IL, 60187 (630) 665-4710

#### **PRESIDENTS PARK MASTER PLAN**

| 2                                 | 7                                   |               |
|-----------------------------------|-------------------------------------|---------------|
| drawn by:<br>date:<br>checked by: | revised by:<br>date:<br>revised by: |               |
| file name: masterplan             | date:                               |               |
| 1:U1-park misc masterplan         | date:                               | $\overline{}$ |















### ROOSEVELT & HAZELTON MASTER PLAN

|                           | 41      |           |  |
|---------------------------|---------|-----------|--|
| drawn by: