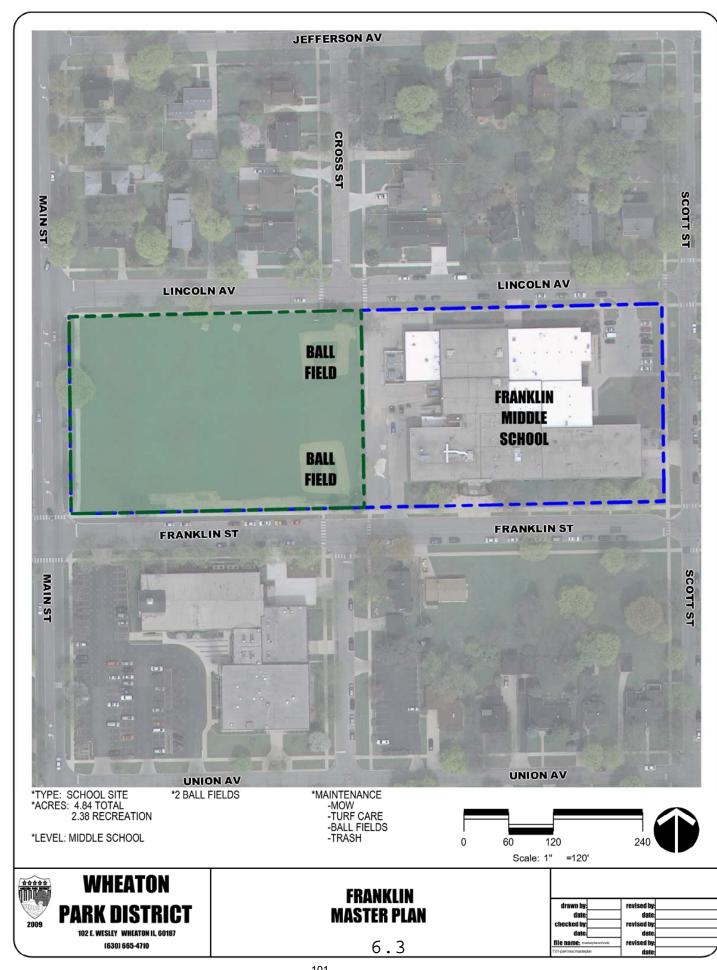

Our use, maintenance of, and future vision for School District owned park and recreational sites is articulated in the following section of the document entitled Park – School Agreement/Use and Development Plans. The School and Park District must re-examine the existing intergovernmental agreement that governs the joint use and development of these public assets.