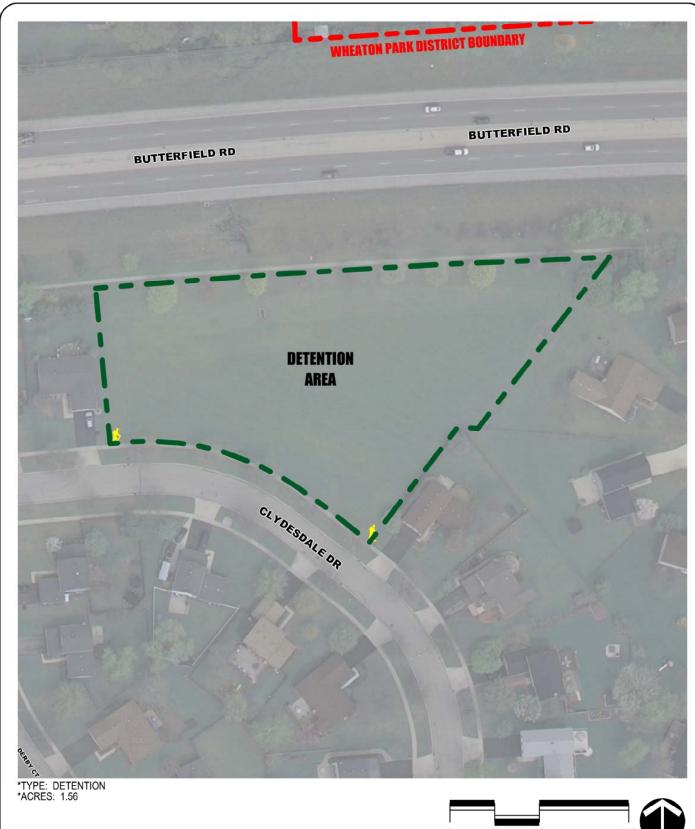

Each Park and Facility Plan includes current characteristics, primary use, and recommendations for development or improvement. While not all of the visions will be realized in five years, the plans, coupled with our Capital Asset and Equipment Replacement Plan will direct the agency's capital planning and expenditures in a logical fashion.