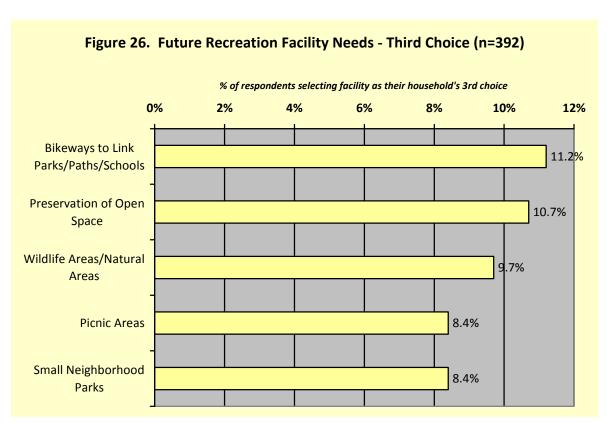

ts' second choice for a new/expanded facility in the Wheaton Park District are provided in Figure 25.



Note: The remaining 20 facility options each received less than 7% of respondent households indicating a need for them.

## FUTURE RECREATION FACILITY NEEDS FOR THE WHEATON PARK DISTRICT – THIRD CHOICE

Eleven percent (11.2%) identified bikeways to link parks/paths/schools as their household's third choice for a new/expanded recreation facility in the Wheaton Park District. Over 10% identified preservation of open space (10.7%) as their household's third choice followed by wildlife areas/natural areas (9.7%), picnic areas (8.4%), and small neighborhood parks (8.4%). Results of respondents' third choice for a new/expanded facility in the Wheaton Park District are provided in Figure 26.



Note: The remaining 21 facility options each received less than 7% of respondent households indicating a need for them.

### FUTURE RECREATION FACILITY NEEDS FOR THE WHEATON PARK DISTRICT – FOURTH CHOICE

Almost 10% of the respondents identified bikeways to link parks/paths/schools (9.7%) or wildlife areas/natural areas (9.7%) as their household's fourth choice for a new/expanded recreation facility in the Wheaton Park District. Preservation of open space (8.6%) and small neighborhood parks (8.6%) were the next highest facility areas identified by households. Results of respondents' fourth choice for a new/expanded facility in the Wheaton Park District are provided in Figure 27.



*Note:* The remaining 22 facility options each received less than 7% of respondent households indicating a