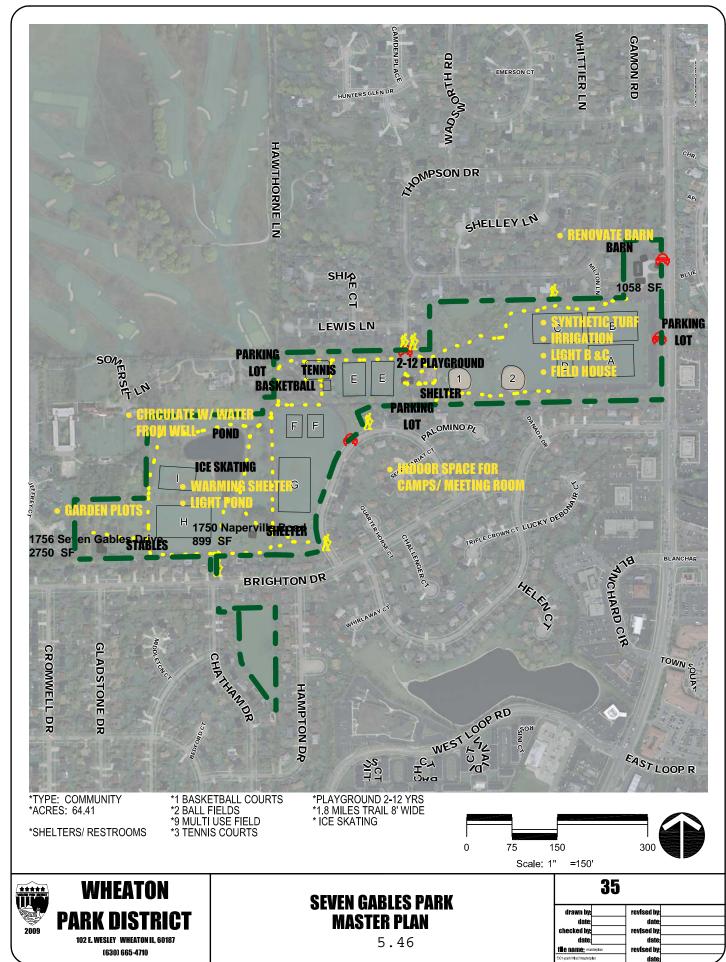

Each Park and Facility Plan includes current characteristics, primary use, and recommendations for development or improvement. While not all of the visions will be realized in five years, the plans, coupled with our Capital Asset and Equipment Replacement Plan will direct the agency's capital planning and expenditures in a logical fashion.