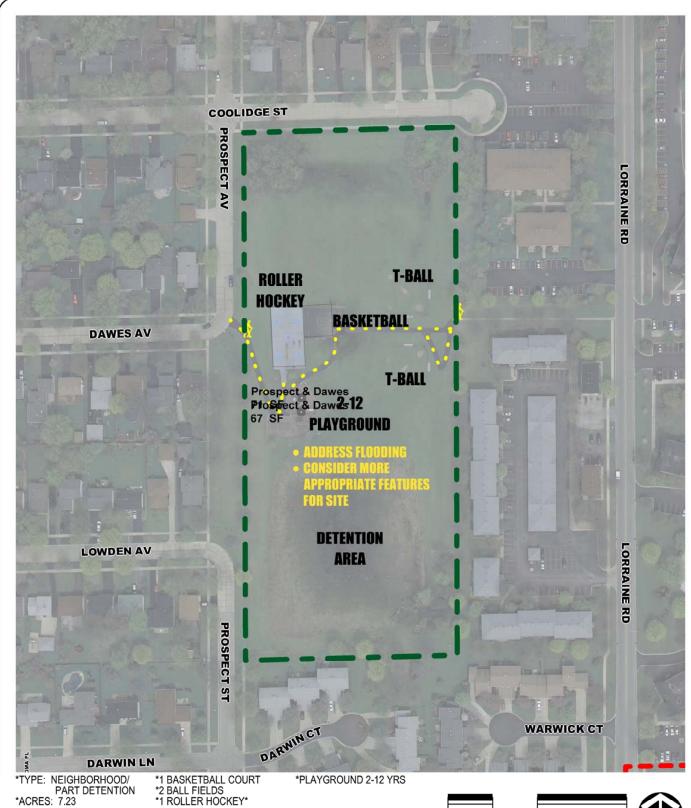

-------------------------------------------|-------------------------------------------------|--|
| drawn by: date: checked by: date: fille name; masteptan 801-parkfirshmasteptan | revised by: date: revised by: date: revised by: |  |

Scale: 1" =100'







\*LEASED FROM CITY OF WHEATON

15 Scale: 1" = 30'



# WHEATON

102 E. WESLEY WHEATON IL, 60187 (630) 665-4710

# HILLSIDE TOT LOT MASTER PLAN

| 50                                              |                               |
|-------------------------------------------------|-------------------------------|
| revised by: date: revised by: date: revised by: | ,                             |
|                                                 | date:<br>revised by:<br>date: |

























MEMORIAL PARK MASTER PLAN















# WHEATON

102 E. WESLEY WHEATON IL, 60187 (630) 665-4710

#### **PRESIDENTS PARK MASTER PLAN**

| 2                                 | 7                                   |               |
|-----------------------------------|-------------------------------------|---------------|
| drawn by:<br>date:<br>checked by: | revised by:<br>date:<br>revised by: |               |
| file name: masterplan             | date:                               |               |
| 1:U1-park misc masterplan         | date:                               | $\overline{}$ |















### ROOSEVELT & HAZELTON MASTER PLAN

|                           | 41      |           |  |
|---------------------------|---------|-----------|--|
| drawn by:                 | re      | vised by  |  |
| date: