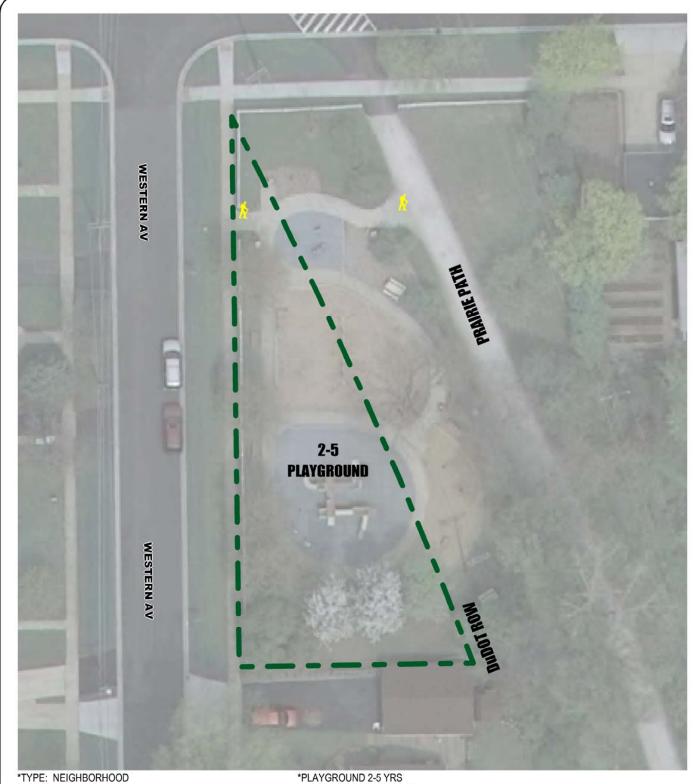

|  |
| checked by:               | re      | vised by: |  |
| date:                     |         | date:     |  |
| file name: maste          | plan re | vised by  |  |
| f:01-park/mlsc/masterplan |         | date:     |  |











102 E. WESLEY WHEATON IL, 60187

(630) 665-4710

WHEATON SUNNYSIDE PARK MASTER PLAN

| 37                                                     |                                                       |  |
|--------------------------------------------------------|-------------------------------------------------------|--|
| drawn by: date: checked by: date: file name: madurplan | revised by: date: revised by: date: revised by: date: |  |
|                                                        |                                                       |  |







\*TYPE: NEIGHBORHOOD \*ACRES: 0.17

\*PLAYGROUND 2-5 YRS \* ACCESS TO PRAIRIE PATH





# WHEATON

102 E. WESLEY WHEATON IL, 60187 (630) 665-4710

### W.W. STEVENS PARK **MASTER PLAN**

| 39                                                      | J                                                           |  |
|---------------------------------------------------------|-------------------------------------------------------------|--|
| drawn by: date: checked by: date: file name: masterplan | revised by: date: revised by: date: revised by: date: date: |  |
| date:<br>file name: masterplan                          | date:<br>revised by:                                        |  |





# WHEATON

102 E. WESLEY WHEATON IL, 60187 (630) 665-4710

### **WESTHAVEN PARK MASTER PLAN**

| 1