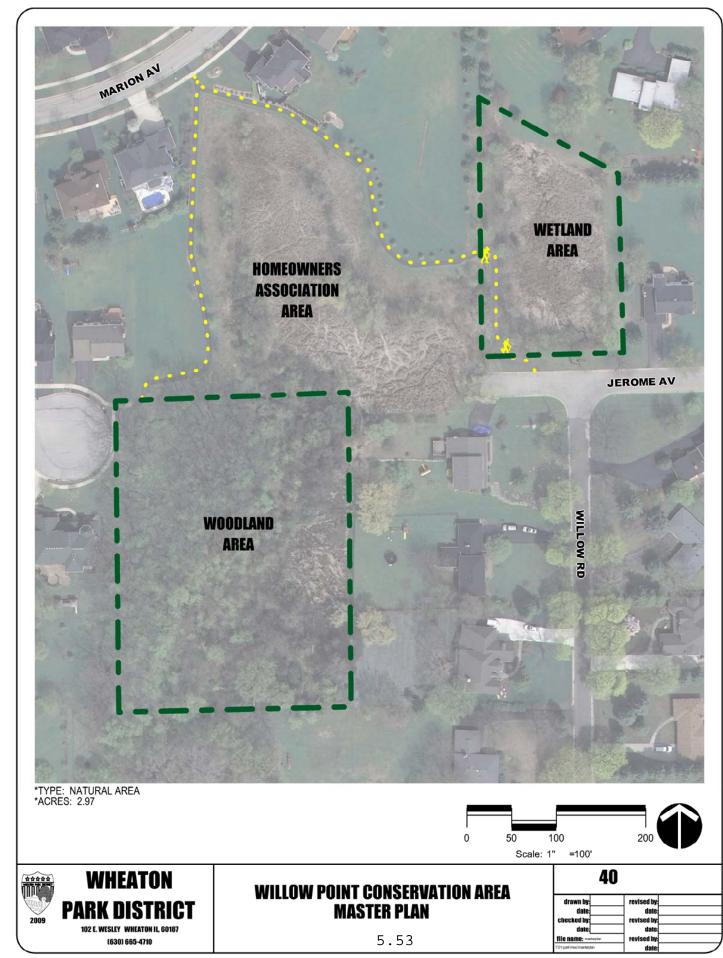

-------------------------------------|--|
| drawn by: date: checked by: date: file name: masterplan | revised by: date: revised by: date: revised by: date: date: |  |
| date:<br>file name: masterplan                          | date:<br>revised by:                                        |  |





# WHEATON

102 E. WESLEY WHEATON IL, 60187 (630) 665-4710

### **WESTHAVEN PARK MASTER PLAN**

| 1                                                                             |                                                 |  |
|-------------------------------------------------------------------------------|-------------------------------------------------|--|
| drawn by: date: checked by: date: file name: madorian fil01-parkmackmaskerian | revised by: date: revised by: date; revised by: |  |





#### 6.0 Park - School Agreement/Use and Development Plan

#### 6.1 School Usage Summary

The Wheaton Park District cooperates with Community Unit School District 200 in order to provide programs and facilities to our mutual constituents. Park programs such as sports leagues and adult education classes utilize field space, gymnasiums and classrooms. In exchange, the park district maintains some of these areas as summarized below. This arrangement is articulated in the park/school agreement originally created in 1977 and last revised in 1998.

In the fall of 2009, Hubble Middle School will be relocating to the newly constructed facility located in Warrenville. It is anticipated that the existing location will be redeveloped in the near future. This may result in a loss of over 20% of the