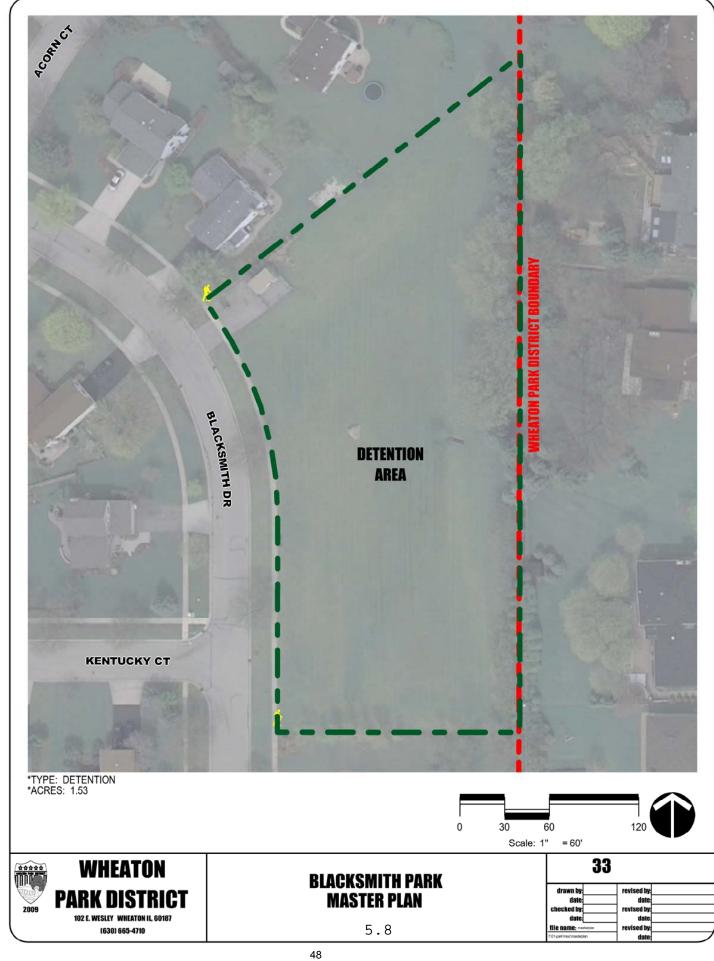

|



































# CLOCKTOWER COMMONS MASTER PLAN

| 52                                                   |                                     |  |
|------------------------------------------------------|-------------------------------------|--|
| drawn by:<br>date:<br>checked by:                    | revised by:<br>date:<br>revised by: |  |
| date: file name: masterplan 101-park/misc/masterplan | date:<br>revised by:<br>date:       |  |







## **CLYDESDALE PARK MASTER PLAN**

| 34                      | ļ.          |  |
|-------------------------|-------------|--|
| drawn by:<br>date:      | revised by: |  |
| checked by:             | revised by: |  |
| date:                   | date:       |  |
| file name; masterplan   | revised by: |  |
| 01-park/misc/masterplan | date:       |