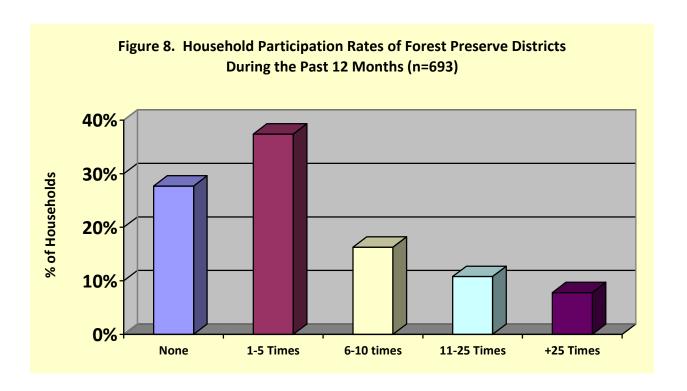

ne, 1-5 times, 6-10 times, 11-25 times, or more than 25 times.

During the past 12 months, 44.9% of the respondents had utilized the recreation services provided by neighboring park districts. Detailed participation rates are provided in Figure 7.



### Neighboring Forest Preserve District (of DuPage County)

Respondents were asked to identify approximately how many times members of their household utilized the recreation services of the forest preserve district. The respondents were asked to select from one of the five categories: none, 1-5 times, 6-10 times, 11-25 times, or more than 25 times.

During the past 12 months, 73.3% of the respondents had utilized the recreation services provided by neighboring forest preserve district. Detailed participation rates are provided in Figure 8.



### Private/Commercial (i.e., Country Clubs, Private Fitness Centers, etc.)

Respondents were asked to identify approximately how many times members of their household utilized the recreation services of private or commercial agencies (e.g., country clubs, fitness centers, etc.) during the past 12 months. The respondents were asked to select from one of the five categories: none, 1-5 times, 6-10 times, 11-25 times, or more than 25 times.

During the past 12 months, 49.6% of the respondents had utilized the recreation services provided by private or commercial agencies. Detailed participation rates are provided in Figure 9.



#### **YMCA**

Respondents were asked to identify approximately how many times members of their household utilized the recreation services of the YMCA during the pa