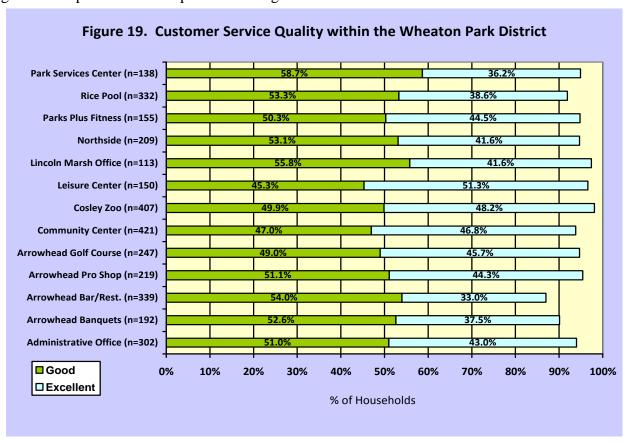

ties of the Wheaton Park District: The Administrative Office, Arrowhead Banquets, Arrowhead Bar & Restaurant, Arrowhead Pro Shop, Arrowhead Golf Course, Community Center, Cosley Zoo, Leisure Center, Lincoln Marsh Office, Northside Family Aquatic Center, Parks Plus Fitness, Rice Pool & Water Park Services Center. To assess customer service quality, respondents were asked to "Rank the quality of customer service within each Wheaton Park District facility." Respondents rated the quality of customer service on a 5-point service quality scale (0=don't use, 1=poor, 2=fair, 3=good, and 4=excellent). Of those respondents who had visited a Park District facility, a majority of households (+87%) felt the quality of customer service was excellent or good. Complete results are provided in Figure 19.



#### EFFECTIVENESS OF THE WHEATON PARK DISTRICT

Respondents were asked to rate the effectiveness of the Wheaton Park District in key areas of operation. Specifically, respondents were asked, "How effective is the Wheaton Park District as it relates to the following statements." Respondents rated the District's effectiveness on a 5-point effectiveness scale (0=don't know, 1=very ineffective, 2=ineffective, 3=effective, and 4=very effective). Two areas receiving the highest effectiveness ratings were "Informing the community of its recreation programs and activities" (75.9%) and "Offering affordable recreational opportunities for the residents of the community" (66.9%). Complete results are provided in Figure 20.



## PREFERENCES WITH WHEATON PARK DISTRICT'S MARKETING AND PUBLICITY METHO