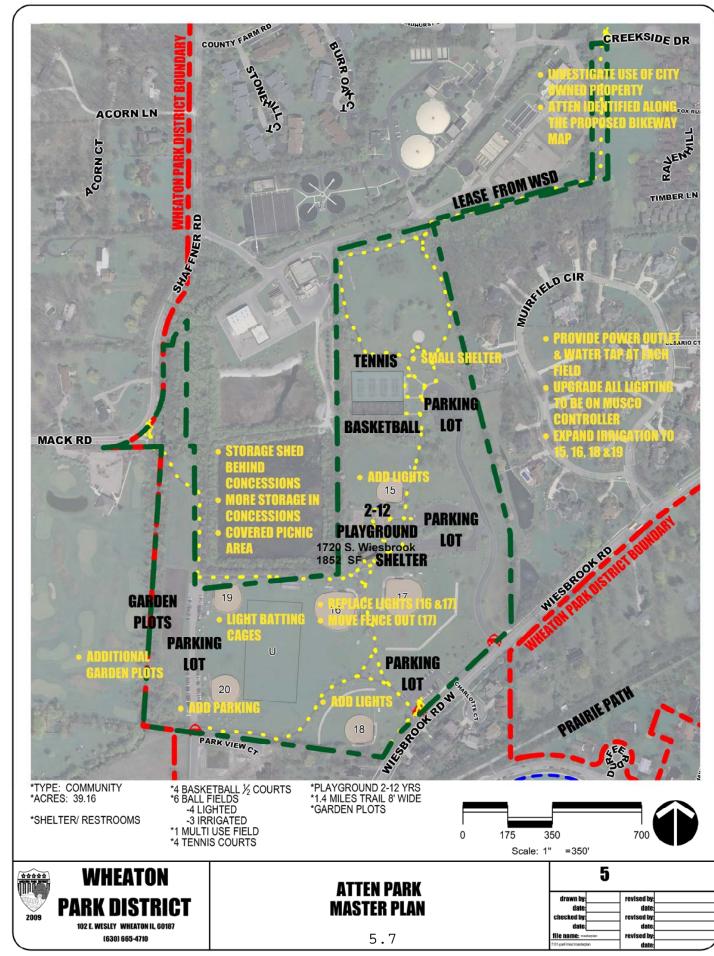

|



































# CLOCKTOWER COMMONS MASTER PLAN

| 52                                                   |                                     |  |
|------------------------------------------------------|-------------------------------------|--|
| drawn by:<br>date:<br>checked by:                    | revised by:<br>date:<br>revised by: |  |
| date: file name: masterplan 101-park/misc/masterplan | date:<br>revised by:<br>date:       |  |







## **CLYDESDALE PARK MASTER PLAN**

| 34                      | ļ.          |  |
|-------------------------|-------------|--|
| drawn by:<br>date:      | revised by: |  |
| checked by:             | revised by: |  |
| date:                   | date:       |  |
| file name; masterplan   | revised by: |  |
| 01-park/misc/masterplan | date:       |