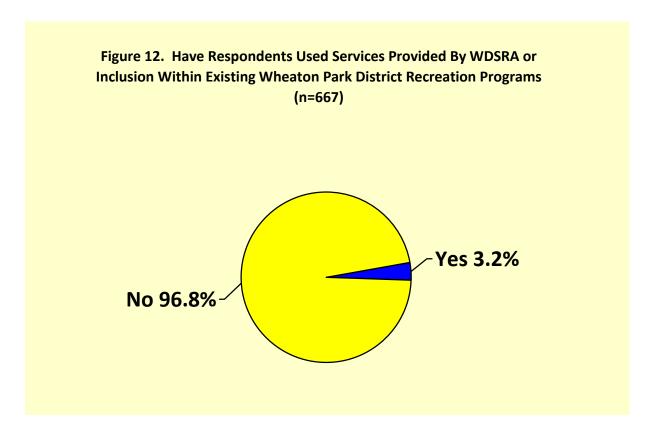

The respondents were asked to select from one of the five categories: none, 1-5 times, 6-10 times, 11-25 times, or more than 25 times.

During the past 12 months, 29.5% of the respondents had utilized the recreation services provided by a church. Detailed participation rates are provided in Figure 11.



#### PARTICIPATION IN WESTERN DUPAGE SPECIAL RECREATION ASSOCIATION

Question 8 of the community-wide attitude and interest questionnaire asked households if they used services provided by the Western DuPage Special Recreation Association (WDSRA) or other inclusion programs offered within existing Wheaton Park District. The respondents were asked to select from two response categories – yes or no. The findings indicated 3.2% of households' utilized services provided by SSSRA (Figure 12).



Respondents were also asked if they participated in Wheaton Park District programs that utilized WDSRA Inclusion staff. The findings indicate 3.3% (n=22) participated in Park District programs that used WDSRA Inclusion staff.

## RESIDENTS' SATISFACTION WITH CURRENT PROGRAMS, FACILITIES, PARKS, MAINTENANCE, AND PERSONNEL

Question 6 of the community-wide attitude and interest questionnaire asked respondents how satisfied their household was with the Wheaton Park District's programs, facilities, park areas, maintenance, and personnel. Three items were used to assess the respondents' satisfaction with park district programs; twenty-six items were used to assess park district facilities; five items were used to assess park district park areas; four items were used to assess park district ma