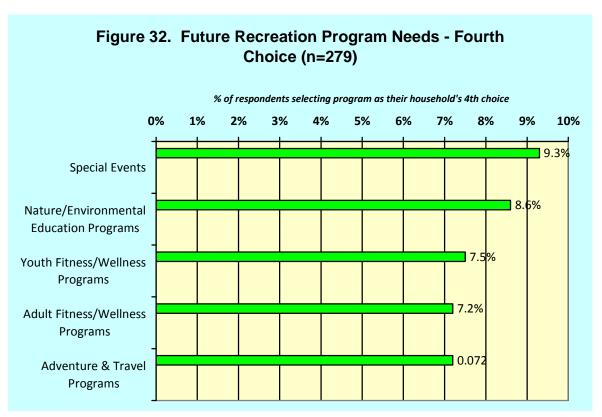

nts' third choice for a new/expanded recreation program at the Wheaton Park District are provided in Figure 31.



Note: The remaining 16 program options each received less than 7% of respondent households indicating a need for them.

## FUTURE RECREATION PROGRAM NEEDS FOR THE WHEATON PARK DISTRICT – FOURTH CHOICE

Nine percent (9.3%) of the respondents identified special events as their household's fourth choice for a new/expanded recreation program at the Wheaton Park District. Other choices included: nature/environmental programs (8.6%), youth fitness/wellness programs (7.5%), adult fitness/wellness programs (7.2%), and adventure & travel programs (7.2%). Results of respondents' fourth choice for a new/expanded recreation program at the Wheaton Park District are provided in Figure 32.



Note: The remaining 15 program options each received less than 7% of respondent households indicating a need for them.

### FUTURE RECREATION PROGRAM NEEDS FOR THE WHEATON PARK DISTRICT – AGGREGATE SUMMARY

Over 40% (43.3%) of the respondents identified adult fitness/wellness programs as their household's first, second, third, or fourth choice for a new/expanded recreation program at the Wheaton Park District. Senior programs were next with 33.9% followed by adult educational opportunities (32.6%) and nature/environmental education programs (30.5%). Complete aggregate results are provided in Figure 33.



## AREAS OF IMPROVEMENT AND POSSIBLE SUPPORT FOR THOSE IMPROVEMENTS WITHIN THE WHEATON PARK DISTRICT

Questions 10 and 11 of the community-wide attitude and interest questionnaire asked