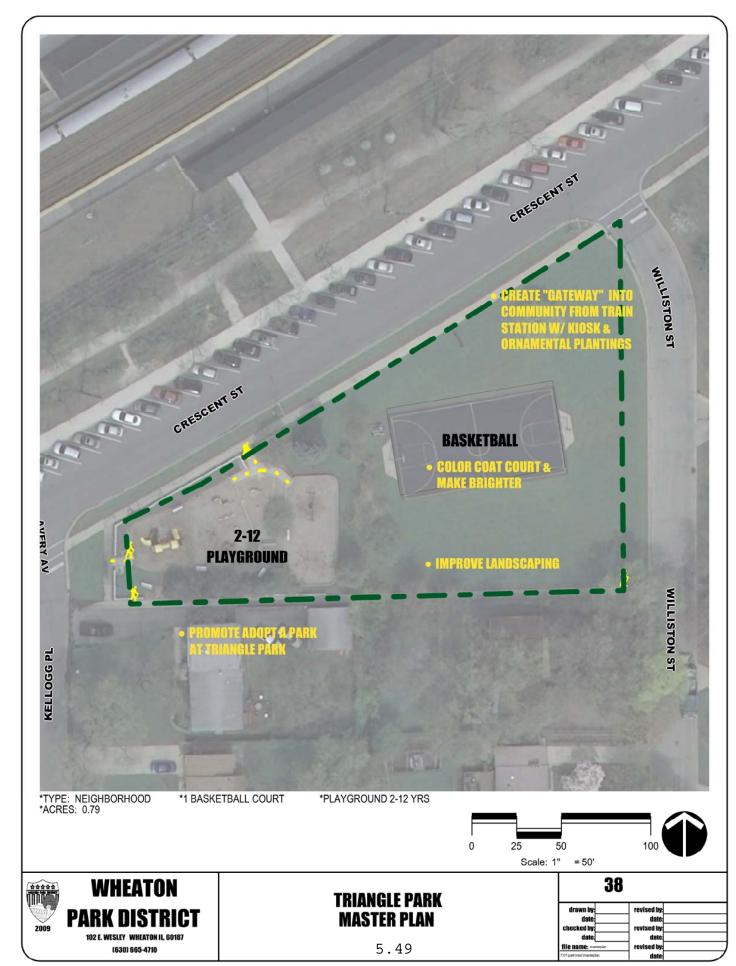

|  |
| checked by:               | re      | vised by: |  |
| date:                     |         | date:     |  |
| file name: maste          | plan re | vised by  |  |
| f:01-park/mlsc/masterplan |         | date:     |  |











102 E. WESLEY WHEATON IL, 60187

(630) 665-4710

WHEATON SUNNYSIDE PARK MASTER PLAN

| 37                                                     |                                                       |  |
|--------------------------------------------------------|-------------------------------------------------------|--|
| drawn by: date: checked by: date: file name: madurplan | revised by: date: revised by: date: revised by: date: |  |
|                                                        |                                                       |  |







\*TYPE: NEIGHBORHOOD \*ACRES: 0.17

\*PLAYGROUND 2-5 YRS \* ACCESS TO PRAIRIE PATH





# WHEATON

102 E. WESLEY WHEATON IL, 60187 (630) 665-4710

### W.W. STEVENS PARK **MASTER PLAN**

| 39                                                      | J                                                           |  |
|---------------------------------------------------------|-------------------------------------------------------------|--|
| drawn by: date: checked by: date: file name: masterplan | revised by: date: revised by: date: revised by: date: date: |  |
| date:<br>file name: masterplan                          | date:<br>revised by:                                        |  |





# WHEATON

102 E. WESLEY WHEATON IL, 60187 (630) 665-4710

### **WESTHAVEN PARK MASTER PLAN**

| 1