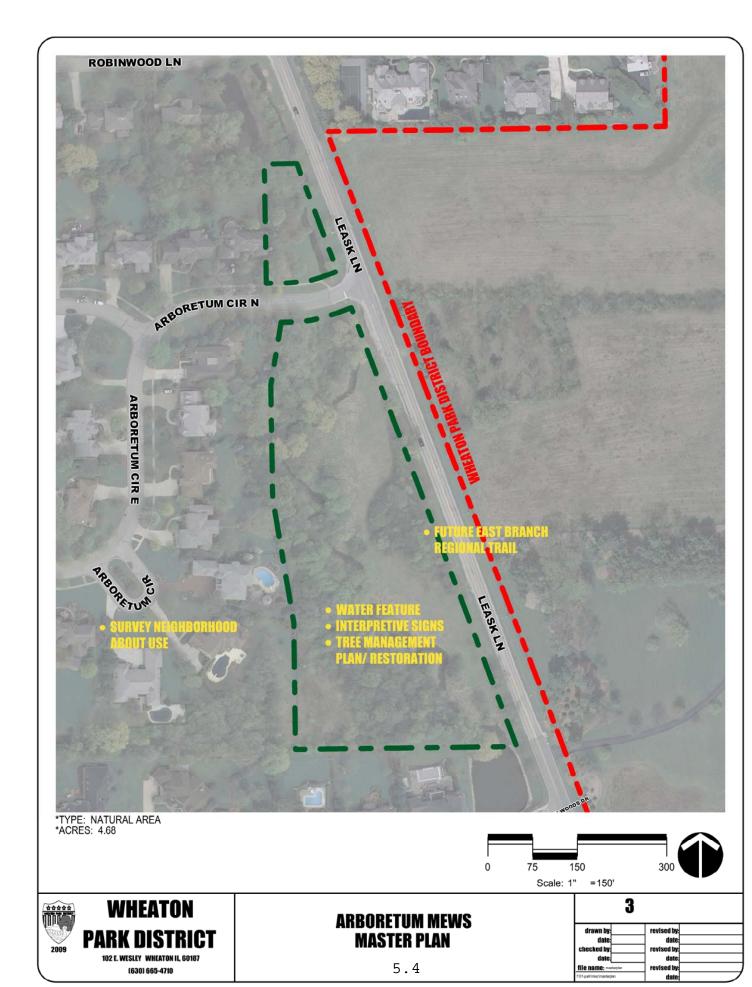

Each Park and Facility Plan includes current characteristics, primary use, and recommendations for development or improvement. While not all of the visions will be realized in five years, the plans, coupled with our Capital Asset and Equipment Replacement Plan will direct the agency's capital planning and expenditures in a logical fashion.