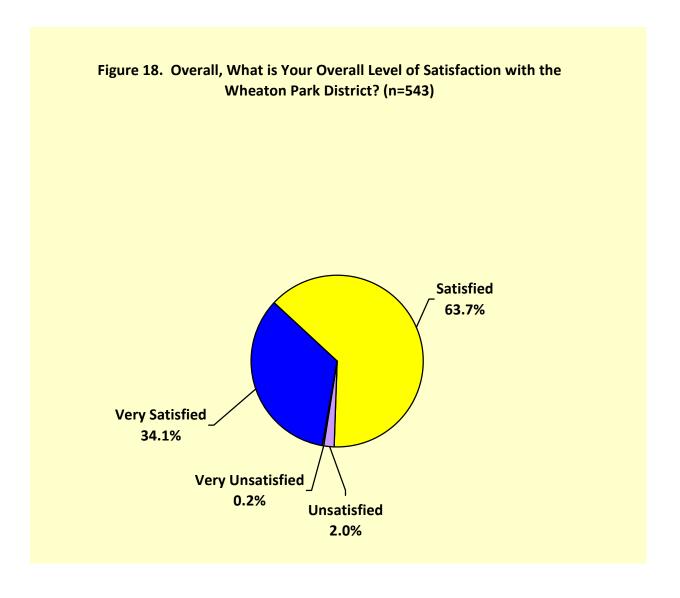

tisfied).

Of those respondents who had contact with Park District personnel, a majority of households (+88%) are satisfied or very satisfied with the park Board and staff. Complete results are provided in Figure 17.



### OVERALL SATISFACTION WITH THE WHEATON PARK DISTRICT

Question 6 was used to assess households' overall satisfaction with the Wheaton Park District. Respondents were asked, "What is your overall level of satisfaction with the Wheaton Park District?" Respondents rated their level of satisfaction on a 5-point satisfaction scale (0=don't use, 1=very unsatisfied, 2=unsatisfied, 3=satisfied, and 4=very satisfied).

Excluding those respondents with no opinion, almost ten out of ten households are satisfied or very satisfied with the Wheaton Park District (97.8%) (Figure 18).



# PERCEPTIONS OF THE QUALITY OF EXISTING PARKS, PROGRAMS, FACILITIES, AND SERVICES

Questions 7 and 9 of the community-wide attitude and interest questionnaire asked respondents to rank the quality of customer service within the Wheaton Park District (question 7) and the Wheaton Park District's effectiveness in several key areas of operation (question 9). Customer service levels were examined in thirteen areas. The Wheaton Park District's effectiveness was evaluated in ten areas. The following sections summarize the key findings.

#### CUSTOMER SERVICE WITHIN THE WHEATON PARK DISTRICT

Respondents were asked to rate the quality of customer service within thirteen facilities of the Wheaton Park District: The Administrative Office, Arrowhead Banquets, Arrowhead Bar & Restaurant, Arrowhead