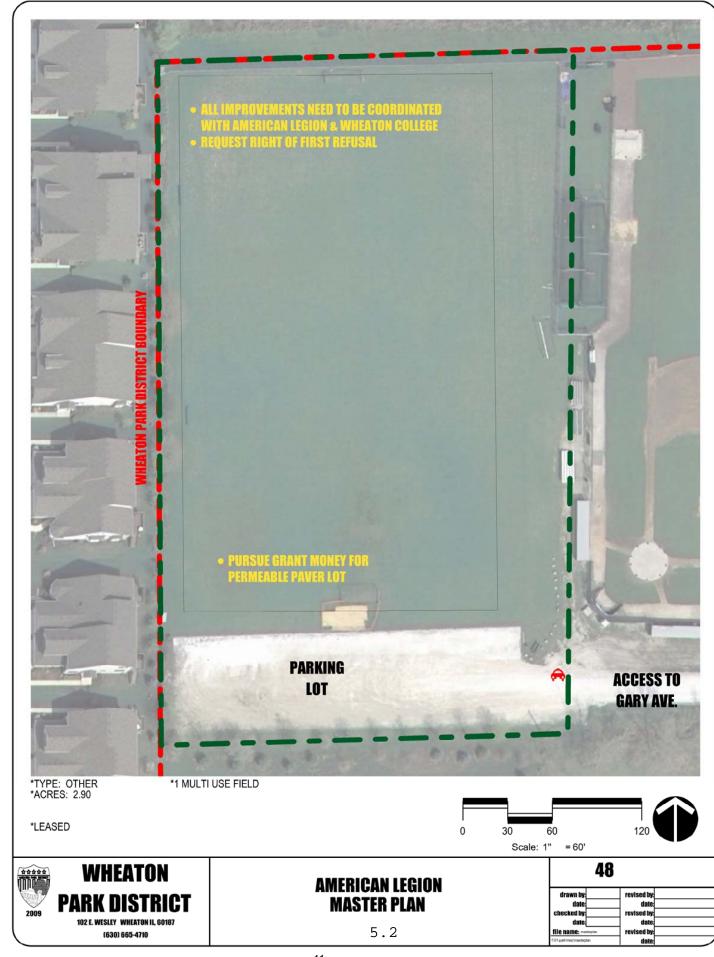

Each Park and Facility Plan includes current characteristics, primary use, and recommendations for development or improvement. While not all of the visions will be realized in five years, the plans, coupled with our Capital Asset and Equipment Replacement Plan will direct the agency's capital planning and expenditures in a logical fashion.