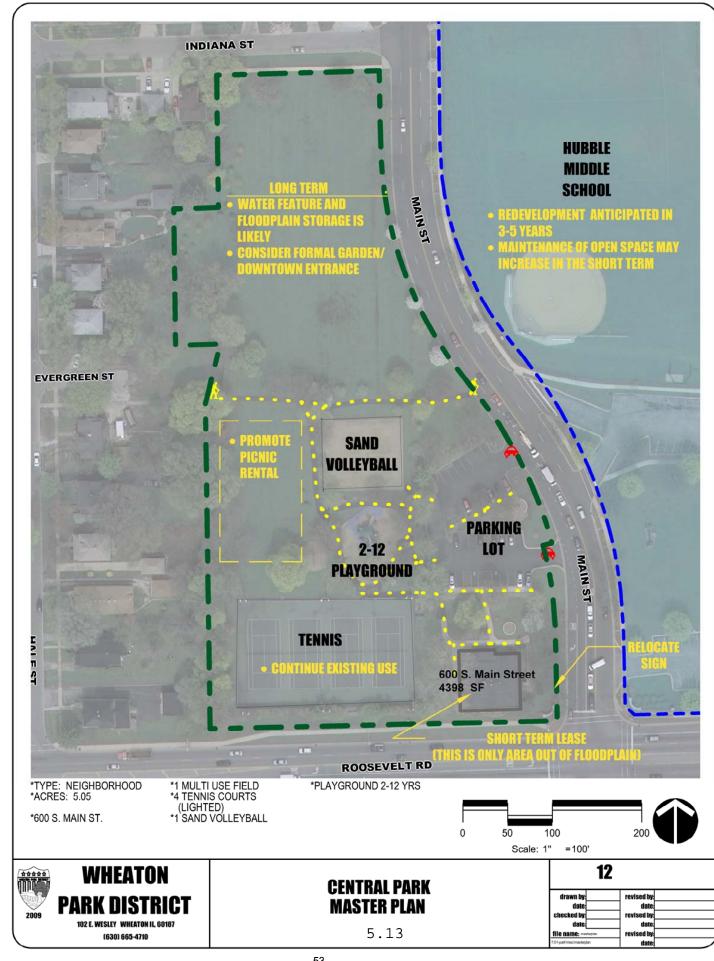

|



































# CLOCKTOWER COMMONS MASTER PLAN

| 52                                                   |                                     |  |
|------------------------------------------------------|-------------------------------------|--|
| drawn by:<br>date:<br>checked by:                    | revised by:<br>date:<br>revised by: |  |
| date: file name: masterplan 101-park/misc/masterplan | date:<br>revised by:<br>date:       |  |







## **CLYDESDALE PARK MASTER PLAN**

| 34                      | ļ.          |  |
|-------------------------|-------------|--|
| drawn by:<br>date:      | revised by: |  |
| checked by:             | revised by: |  |
| date:                   | date:       |  |
| file name; masterplan   | revised by: |  |
| 01-park/misc/masterplan | date:       |  |
|