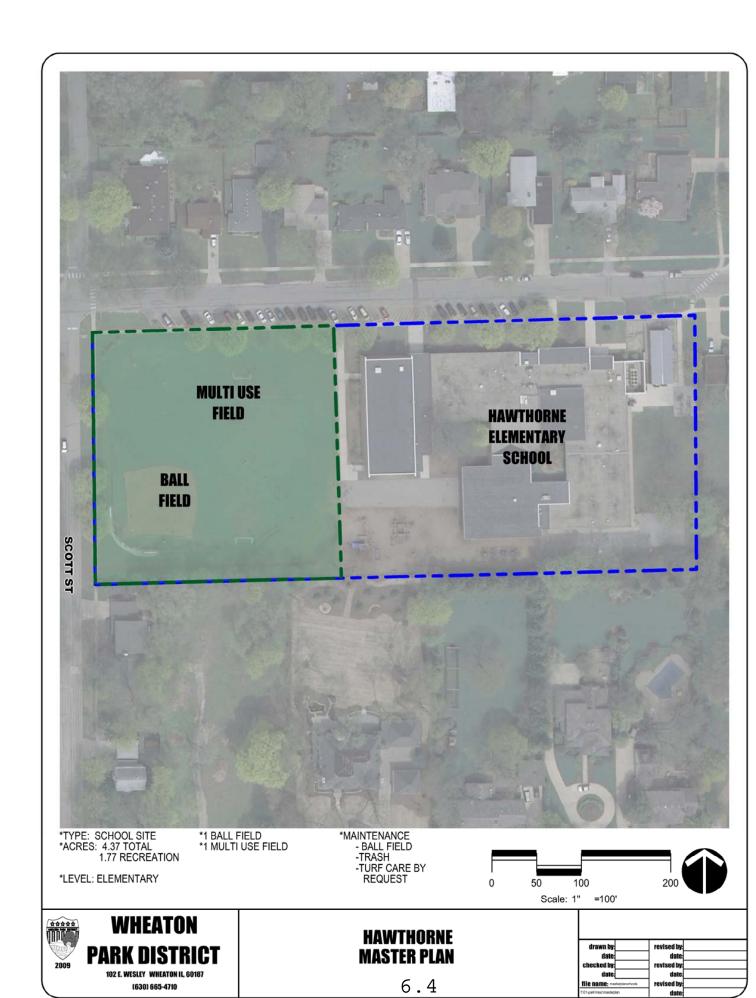

Our use, maintenance of, and future vision for School District owned park and recreational sites is articulated in the following section of the document entitled Park – School Agreement/Use and Development Plans. The School and Park District must re-examine the existing intergovernmental agreement that governs the joint use and development of these public assets.