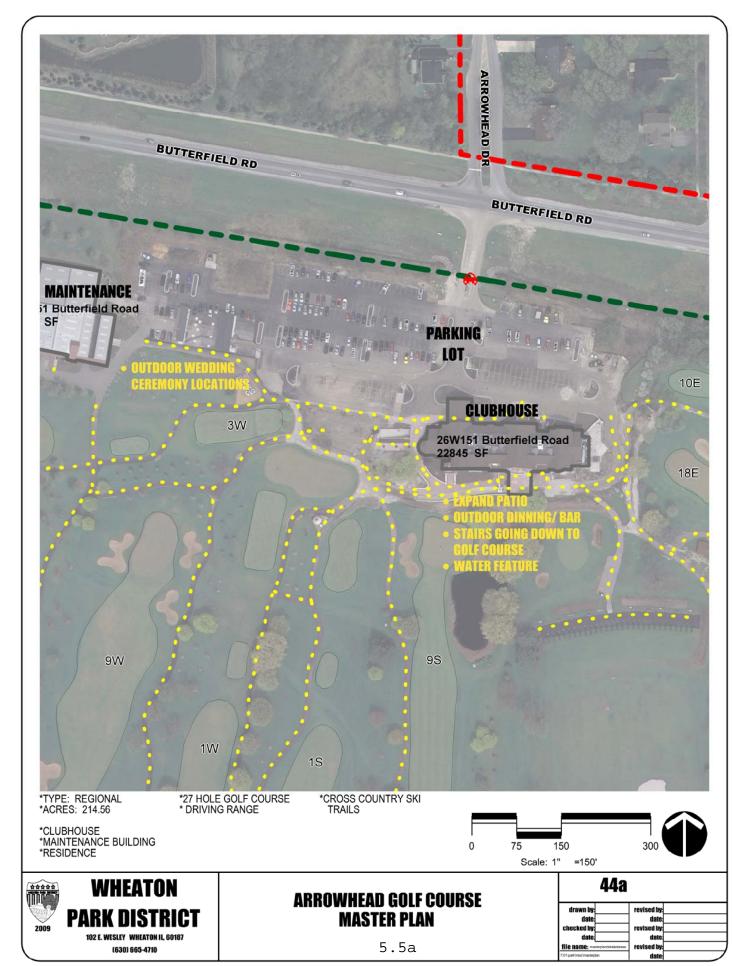

Arrowhead Golf Club was acquired from the Jansen family in 1982 in order "to preserve 221 acres of open space, and to serve as a major recreational space for the community." Soon thereafter a golf course architect was hired to redesign the course. Reconstruction began in 1988 and continued for eleven years. In 2003 construction began on the new 40,000 plus square foot Arrowhead clubhouse. The new building opened Memorial Day Weekend 2006.