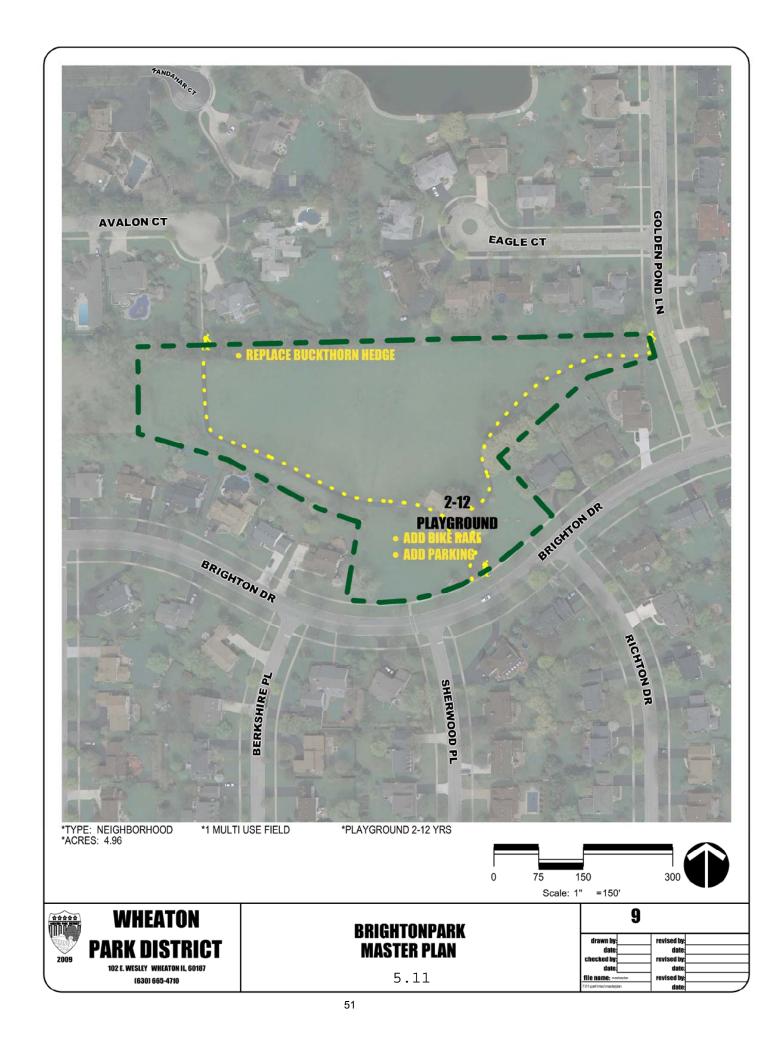

|



































# CLOCKTOWER COMMONS MASTER PLAN

| 52                                                   |                                     |  |
|------------------------------------------------------|-------------------------------------|--|
| drawn by:<br>date:<br>checked by:                    | revised by:<br>date:<br>revised by: |  |
| date: file name: masterplan 101-park/misc/masterplan | date:<br>revised by:<br>date:       |  |







## **CLYDESDALE PARK MASTER PLAN**

| 34                      | ļ.          |  |
|-------------------------|-------------|--|
| drawn by:<br>date:      | revised by: |  |
| checked by:             | revised by: |  |
| date:                   | date:       |  |
| file name; masterplan   | revised by: |  |
| 01-park/misc/masterplan | date:       |  |
|