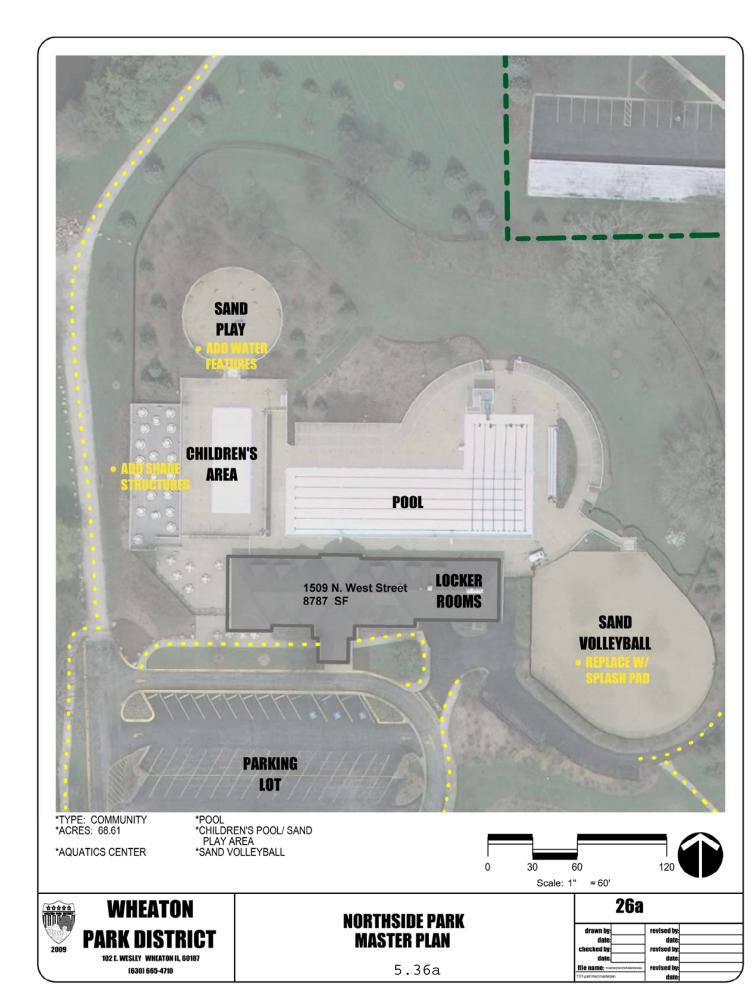

-------------------------------------------------|-------------------------------------------------|--|
| drawn by: date: checked by: date: fille name; masteptan 801-parkfirshmasteptan | revised by: date: revised by: date: revised by: |  |

Scale: 1" =100'







\*LEASED FROM CITY OF WHEATON

15 Scale: 1" = 30'



# WHEATON

102 E. WESLEY WHEATON IL, 60187 (630) 665-4710

# HILLSIDE TOT LOT MASTER PLAN

| 50                                              |                               |
|-------------------------------------------------|-------------------------------|
| revised by: date: revised by: date: revised by: | ,                             |
|                                                 | date:<br>revised by:<br>date: |

























MEMORIAL PARK MASTER PLAN















# WHEATON

102 E. WESLEY WHEATON IL, 60187 (630) 665-4710

#### **PRESIDENTS PARK MASTER PLAN**

| 2                                 | 7                                   |               |
|-----------------------------------|-------------------------------------|---------------|
| drawn by:<br>date:<br>checked by: | revised by:<br>date:<br>revised by: |               |
| file name: masterplan             | date:                               |               |
| 1:U1-park misc masterplan         | date:                               | $\overline{}$ |















### ROOSEVELT & HAZELTON MASTER PLAN

|                           | 41      |           |  |
|---------------------------|---------|-----------|--|
| drawn by:                 | re      | vised by  |  |
| date: