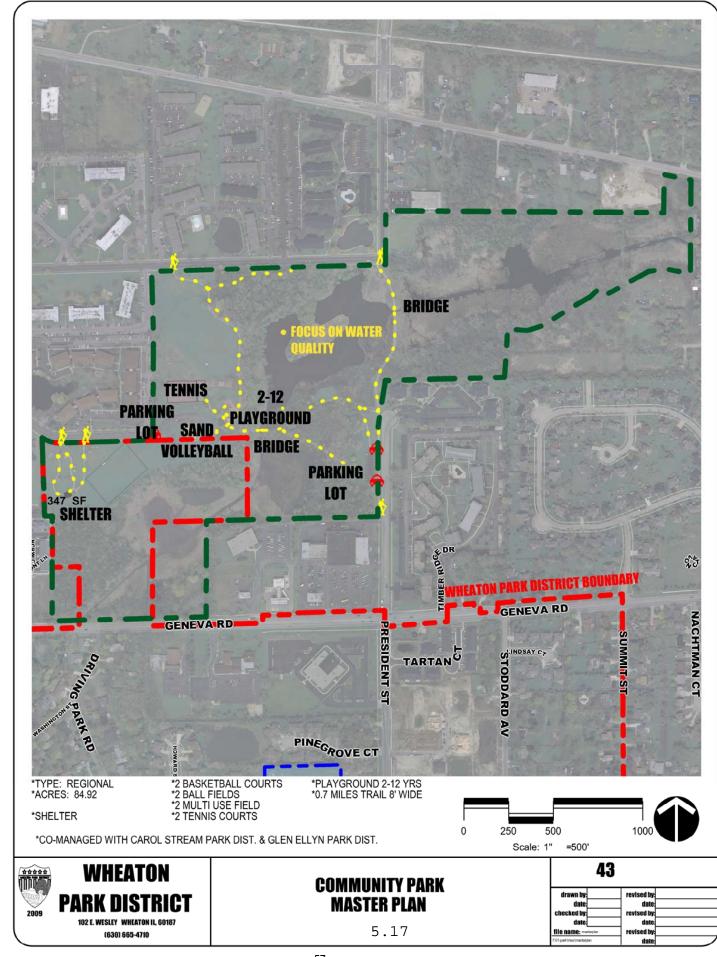

Each Park and Facility Plan includes current characteristics, primary use, and recommendations for development or improvement. While not all of the visions will be realized in five years, the plans, coupled with our Capital Asset and Equipment Replacement Plan will direct the agency's capital planning and expenditures in a logical fashion.