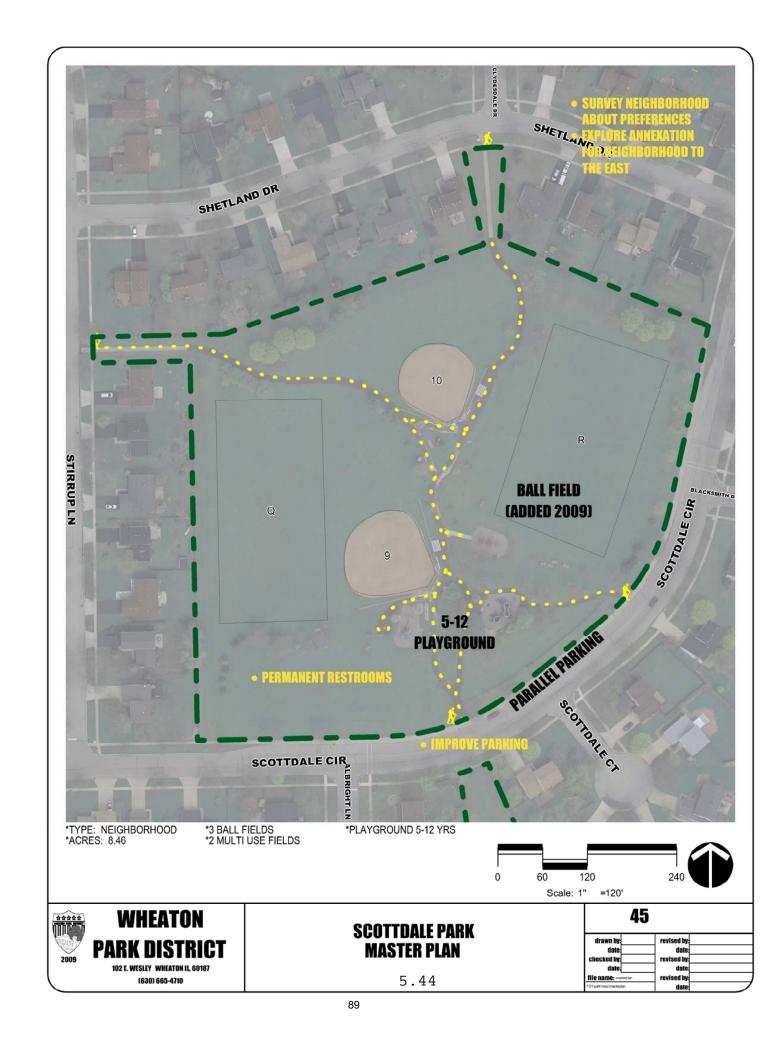

Each Park and Facility Plan includes current characteristics, primary use, and recommendations for development or improvement. While not all of the visions will be realized in five years, the plans, coupled with our Capital Asset and Equipment Replacement Plan will direct the agency's capital planning and expenditures in a logical fashion.