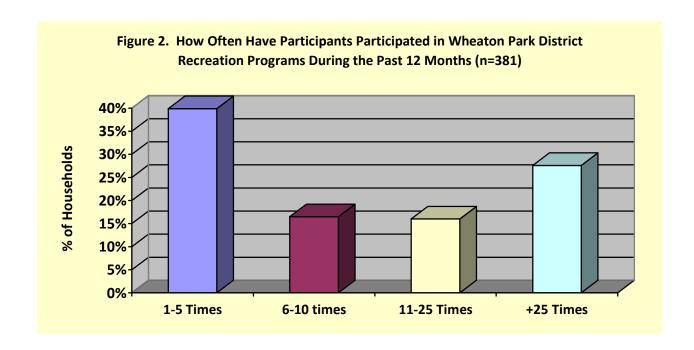

ATION PROGRAMS

Respondents were asked the following question, "During the last 12 months, approximately how many times have members in your household visited or participated recreation programs at the Wheaton Park District?" The respondents were asked to select from one of the five categories: none, 1-5 times, 6-10 times, 11-25 times, or more than 25 times.

During the past 12 months, 57.6% of the respondents had participated in at least one Wheaton Park District recreation program within the last 12 months (Figure 1).



Of the 57.6% who have participated in the Park District's recreation programs, 39.9% participated 1-5 times in the last year; 16.5% participated 6-10 times; 16.0% participated 11-25 times, and; 27.6% participated more than 25 times during the past 12 months (Figure 2).



#### WHEATON PARK DISTRICT RECREATION FACILITIES

Respondents were asked the following question, "During the last 12 months, approximately how many times have members in your household visited a recreation facility at the Wheaton Park District?" The respondents were asked to select from one of the five categories: none, 1-5 times, 6-10 times, 11-25 times, or more than 25 times.

During the past 12 months, 79.7% of the respondents had visited at least one of the Wheaton Park District's recreation facilities within the last 12 months (Figure 3).



Of the 79.9% who had visited a Park District recreation facility, 26.9% visited 1-5 times; 14.2% visited 6-10 times; 19.7% visited 11-25 times, and; 39.2% visited more than 25 times during the past 12 months (Figure 4).



### WHEATON PARK DISTR