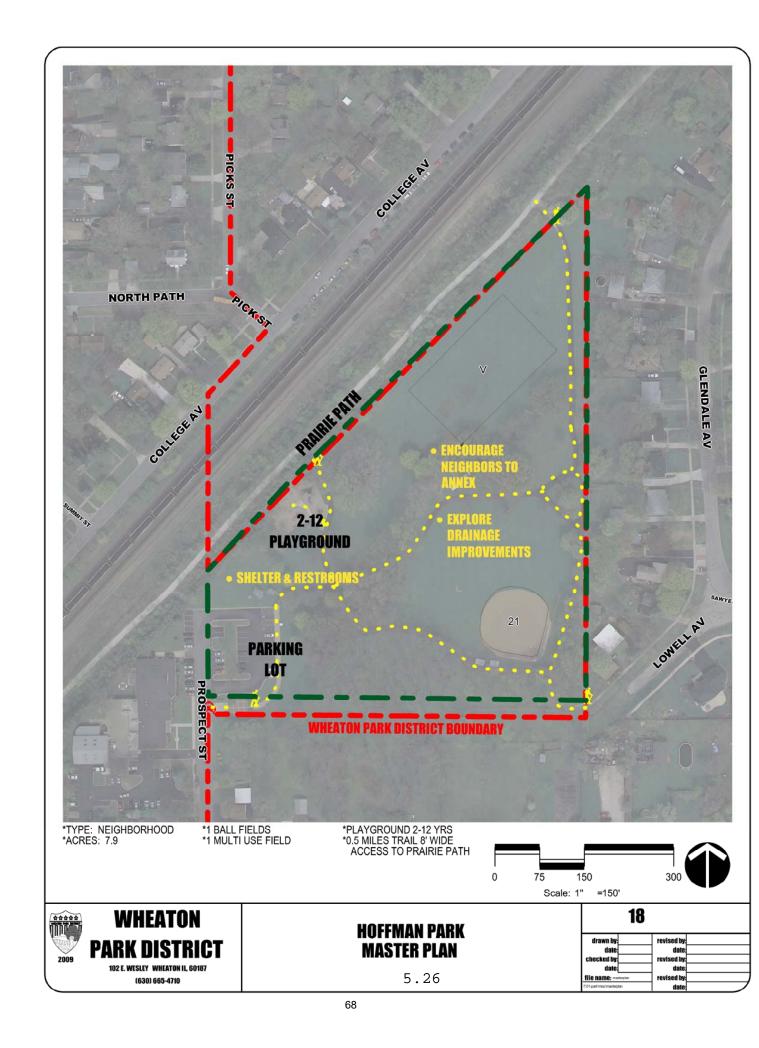

Each Park and Facility Plan includes current characteristics, primary use, and recommendations for development or improvement. While not all of the visions will be realized in five years, the plans, coupled with our Capital Asset and Equipment Replacement Plan will direct the agency's capital planning and expenditures in a logical fashion.