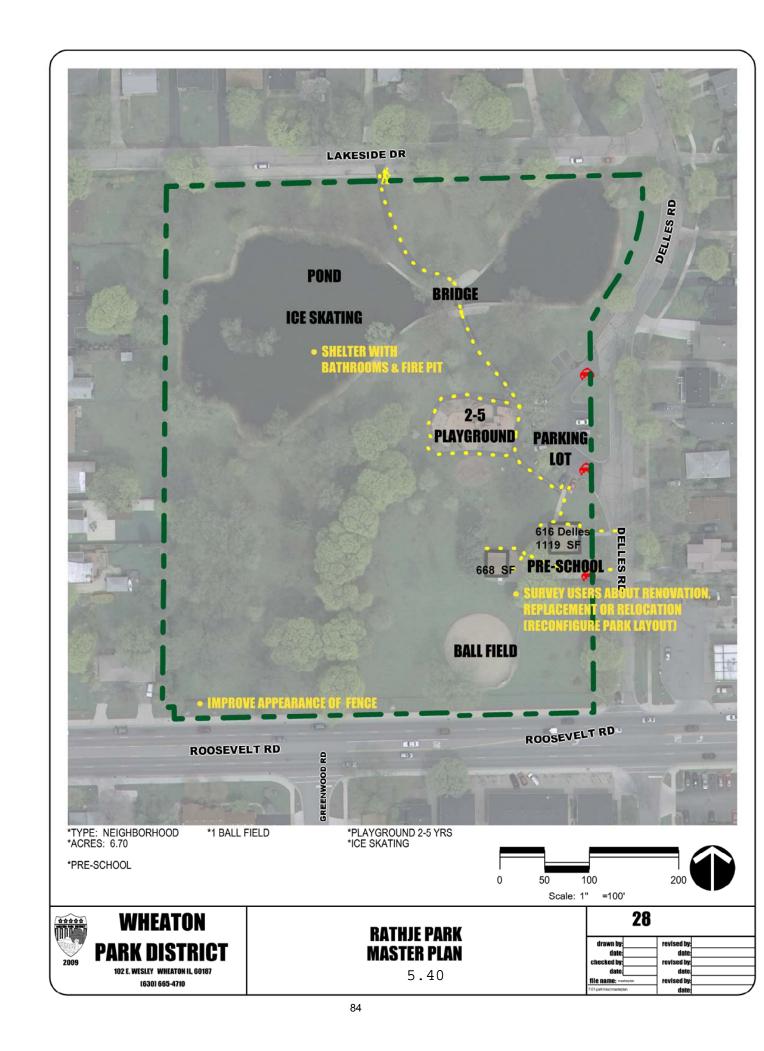

#### Park, Open Space and Facility Use and Development Plans

All Agency Staff were invited to participate in the development of the vision for all parks and facilities over the next five years. This was accomplished through weekly focus groups over a twelve week period. The focus groups were lead by Director of Planning Rob Sperl and Planner Steve Hinchee.

Each Park and Facility Plan includes current characteristics, primary use, and recommendations for development or improvement. While not all of the visions will be realized in five years, the plans, coupled with our Capital Asset and Equipment Replacement Plan will direct the agency's capital planning and expenditures in a logical fashion.