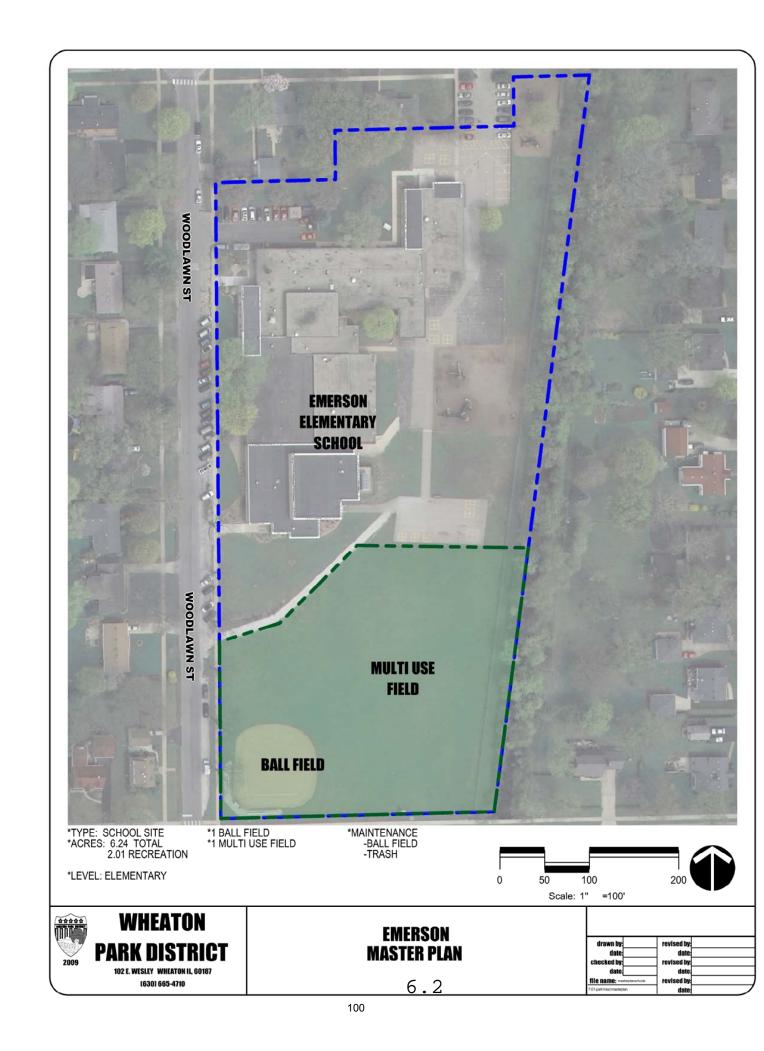

Our use, maintenance of, and future vision for School District owned park and recreational sites is articulated in the following section of the document entitled Park – School Agreement/Use and Development Plans. The School and Park District must re-examine the existing intergovernmental agreement that governs the joint use and development of these public assets.