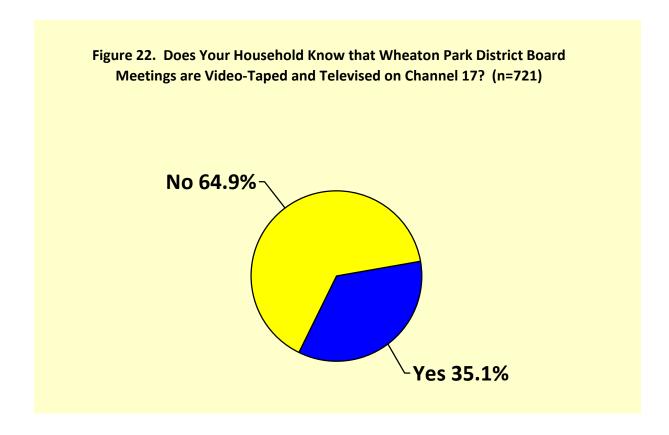

ntial drop off occurred between the first (Wheaton Park District brochures) and second (friends and neighbors – 40.4%) highest marketing/publicity method. Other popular methods included newspaper advertisements (31.2%), flyers at Park District facilities (19.5%) and the Park District's website (17.0%). Complete results are provided in Figure 21.



### VIDEO-TAPING & TELEVISING WHEATON PARK DISTRICT BOARD MEETINGS

Respondents were asked, "Do you or anyone in your household know that the Wheaton Park District Board meetings are video-taped and later televised on channel 17 for public viewing?" The respondents were asked to select from two response categories – yes or no. The findings indicated 35.1% of households' are aware of the Board meetings being televised on channel 17 (Figure 22).



In addition to determining how many households knew about the televised Board meetings, the questionnaire also asked respondents, "The annual cost to televise the Wheaton Park District Board meetings is \$15,000. Does your household feel this is a good/wise use of the Wheaton Park District's financial resources?" The respondents were asked to select from two response categories – yes or no. According to the findings, only 17.7% of households felt this was a good/wise use of the District's financial resources (Figure 23).



### FUTURE RECREATION NEEDS WITHIN THE COMMUNITY

Questions 12 and 13 on the community-wide attitude and interest questionnaire asked households to identify and prioritize recreation facility needs (question 12) and program needs (question 13) within the Wheaton Park