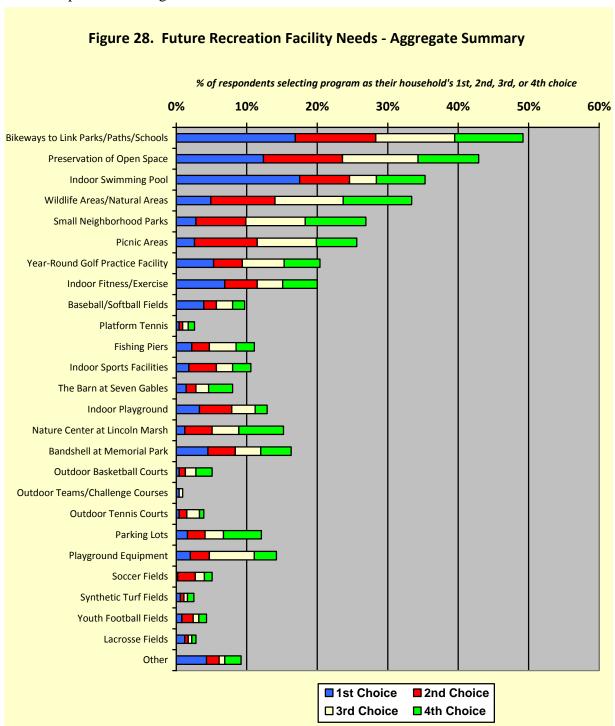

he next highest facility areas identified by households. Results of respondents' fourth choice for a new/expanded facility in the Wheaton Park District are provided in Figure 27.



*Note:* The remaining 22 facility options each received less than 7% of respondent households indicating a need for them.

### FUTURE RECREATION FACILITY NEEDS FOR THE WHEATON PARK DISTRICT – AGGREGATE SUMMARY

Almost 50% (49.2%) of the respondents identified bikeways to link parks/paths/schools as their household's first, second, third, or fourth choice for a new/expanded recreation facility in the Wheaton Park District. The preservation of open space was next with 42.9% followed by an indoor swimming pool (35.3%) and wildlife areas/natural areas (33.4%). Complete aggregate results are provided in Figure 28.



## FUTURE RECREATION PROGRAM NEEDS FOR THE WHEATON PARK DISTRICT – FIRST CHOICE

Almost 17% (16.9%) of the respondents identified adult fitness/wellness programs as their household's first choice for new or improved programs at the Wheaton Park District. Three other program areas received moderate support. These programs included: senior programs (10.8%), adult educational opportunities (8.3%), and nature/environmental programs (8.1%). Results of respondents' first choice for a new/expanded recreation programs at the Wheaton Park District are provided in Figure 29.



Note: The remaining 16 program options each received less than 7% of respondent households indicating a need for them.

## FUTURE RECREATION PROGRAM NEEDS FOR THE WHEATON PARK DISTRICT – SECOND CHOICE

Ten percent (10.8%) o