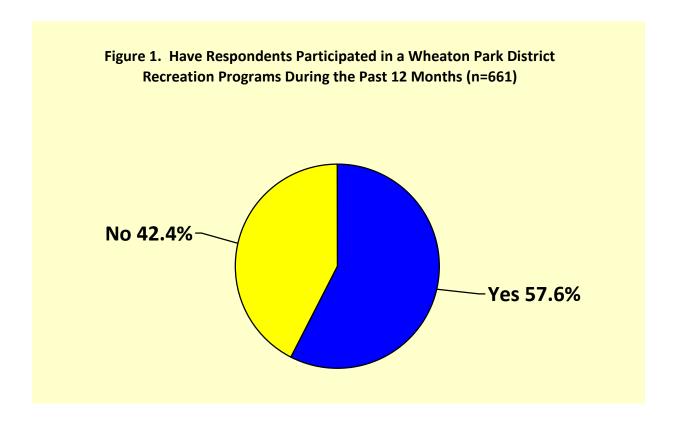

tude and interest questionnaire asked households how many times (in the last 12 months) members of their household visited or participated in Wheaton Park District park areas, programs, or facilities. The following summarizes key findings:

#### WHEATON PARK DISTRICT RECREATION PROGRAMS

Respondents were asked the following question, "During the last 12 months, approximately how many times have members in your household visited or participated recreation programs at the Wheaton Park District?" The respondents were asked to select from one of the five categories: none, 1-5 times, 6-10 times, 11-25 times, or more than 25 times.

During the past 12 months, 57.6% of the respondents had participated in at least one Wheaton Park District recreation program within the last 12 months (Figure 1).



Of the 57.6% who have participated in the Park District's recreation programs, 39.9% participated 1-5 times in the last year; 16.5% participated 6-10 times; 16.0% participated 11-25 times, and; 27.6% participated more than 25 times during the past 12 months (Figure 2).



#### WHEATON PARK DISTRICT RECREATION FACILITIES

Respondents were asked the following question, "During the last 12 months, approximately how many times have members in your household visited a recreation facility at the Wheaton Park District?" The respondents were asked to select from one of the five categories: none, 1-5 times, 6-10 times, 11-25 times, or more than 25 times.

During the past 12 months, 79.7% of the respondents had visited at least one of the Wheaton Park District's recreation facilities within the la