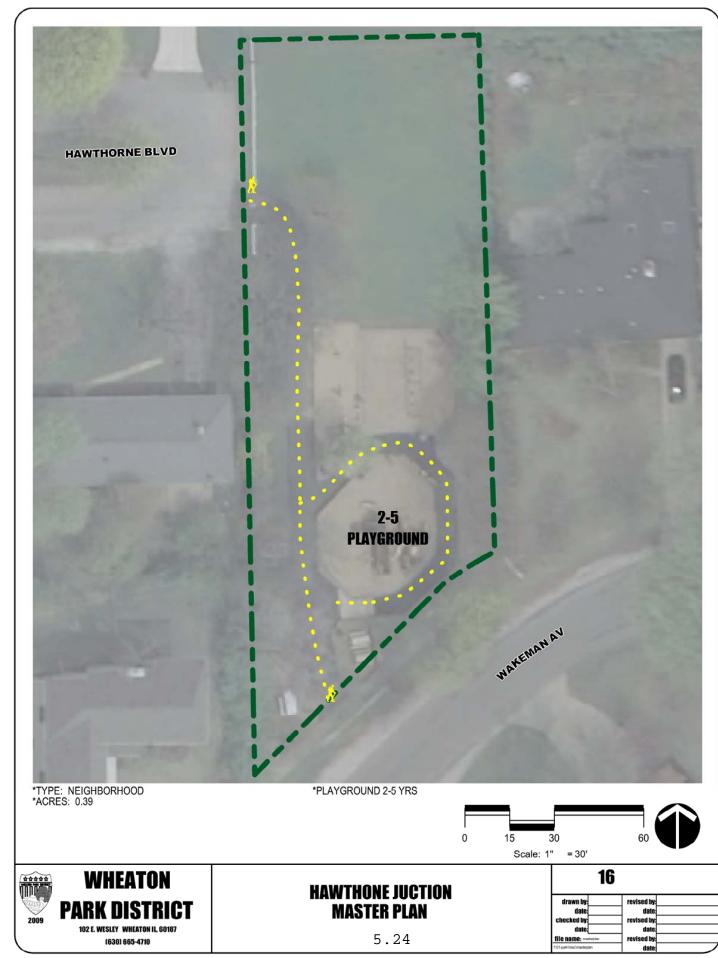

Each Park and Facility Plan includes current characteristics, primary use, and recommendations for development or improvement. While not all of the visions will be realized in five years, the plans, coupled with our Capital Asset and Equipment Replacement Plan will direct the agency's capital planning and expenditures in a logical fashion.