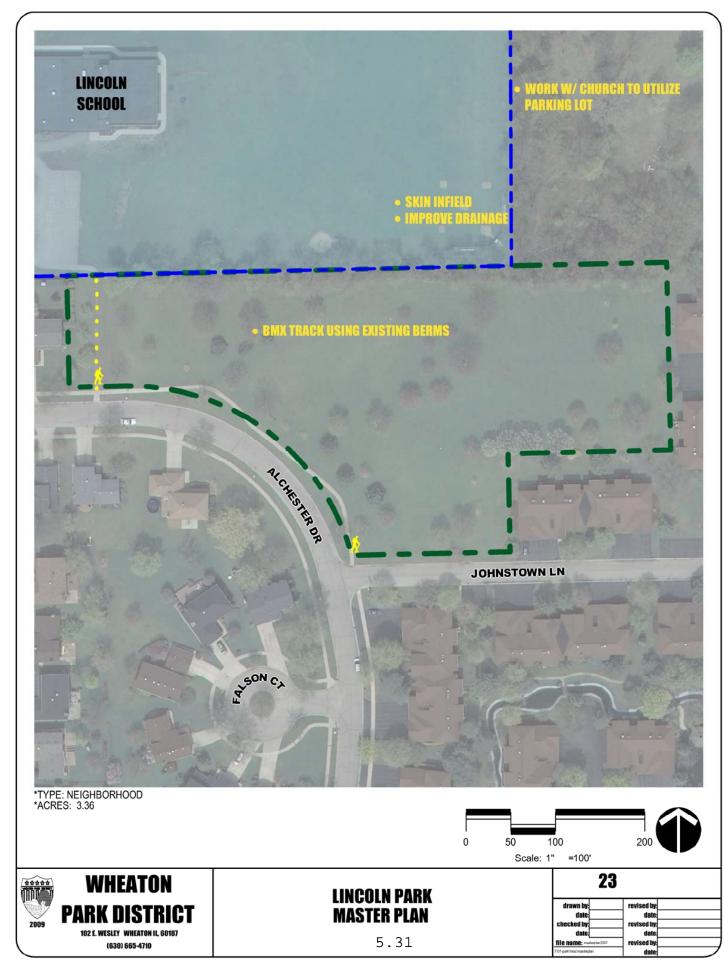

|  |
|--------------------------------------------------------------------------------|-------------------------------------------------|--|
| drawn by: date: checked by: date: fille name; masteptan 801-parkfirshmasteptan | revised by: date: revised by: date: revised by: |  |

Scale: 1" =100'







\*LEASED FROM CITY OF WHEATON

15 Scale: 1" = 30'



# WHEATON

102 E. WESLEY WHEATON IL, 60187 (630) 665-4710

# HILLSIDE TOT LOT MASTER PLAN

| 50                                              |                               |
|-------------------------------------------------|-------------------------------|
| revised by: date: revised by: date: revised by: | ,                             |
|                                                 | date:<br>revised by:<br>date: |

























MEMORIAL PARK MASTER PLAN















# WHEATON

102 E. WESLEY WHEATON IL, 60187 (630) 665-4710

#### **PRESIDENTS PARK MASTER PLAN**

| 2                                 | 7                                   |               |
|-----------------------------------|-------------------------------------|---------------|
| drawn by:<br>date:<br>checked by: | revised by:<br>date:<br>revised by: |               |
| file name: masterplan             | date:                               |               |
| 1:U1-park misc masterplan         | date:                               | $\overline{}$ |















### ROOSEVELT & HAZELTON MASTER PLAN

|                           | 41      |           |  |
|---------------------------|---------|-----------|--|
| drawn by: