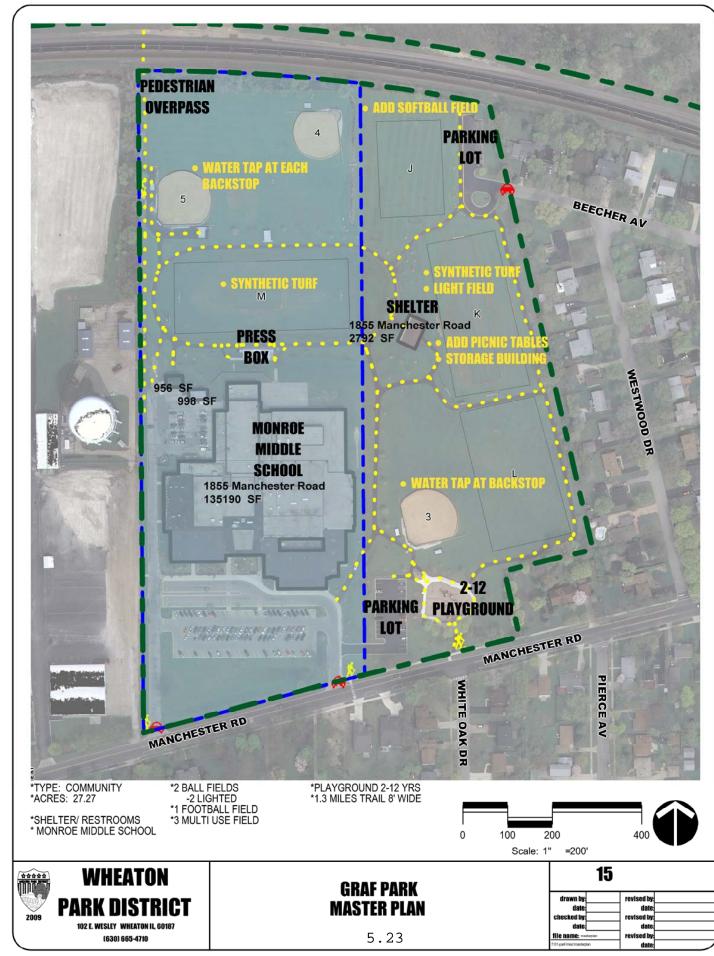

Each Park and Facility Plan includes current characteristics, primary use, and recommendations for development or improvement. While not all of the visions will be realized in five years, the plans, coupled with our Capital Asset and Equipment Replacement Plan will direct the agency's capital planning and expenditures in a logical fashion.