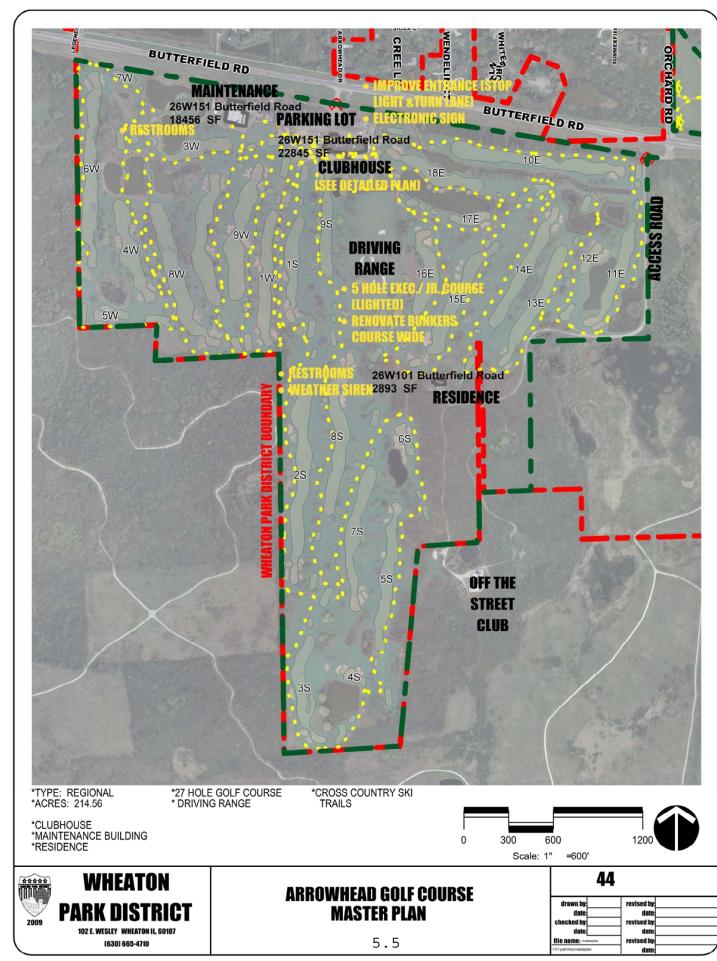

Arrowhead Golf Club was acquired from the Jansen family in 1982 in order "to preserve 221 acres of open space, and to serve as a major recreational space for the community." Soon thereafter a golf course architect was hired to redesign the course. Reconstruction began in 1988 and continued for eleven years. In 2003 construction began on the new 40,000 plus square foot Arrowhead clubhouse. The new building opened Memorial Day Weekend 2006.