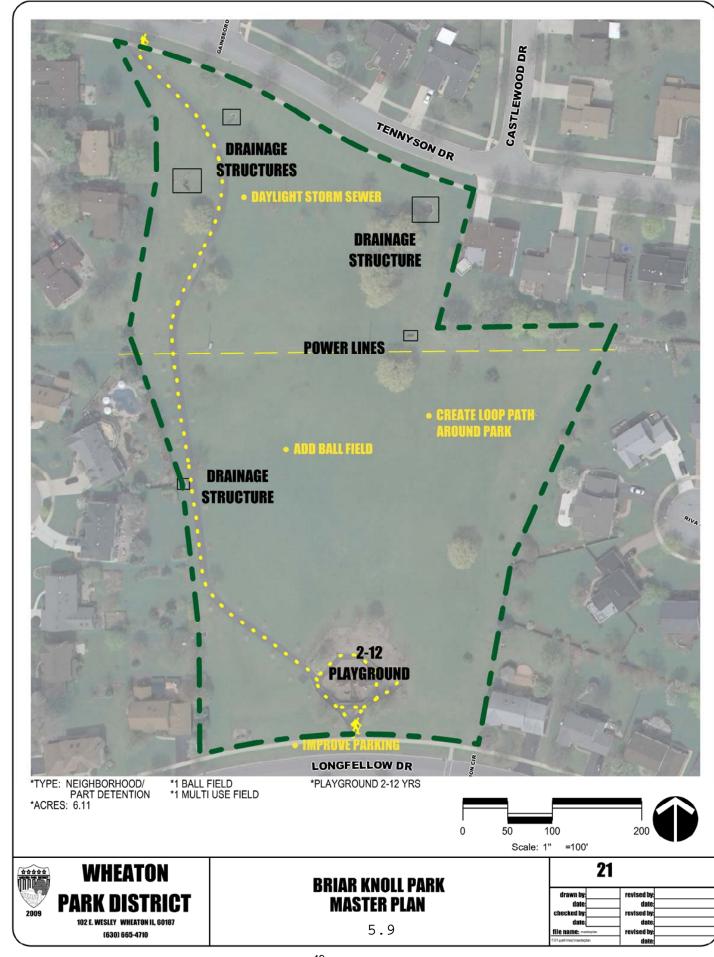

|



































# CLOCKTOWER COMMONS MASTER PLAN

| 52                                                   |                                     |  |
|------------------------------------------------------|-------------------------------------|--|
| drawn by:<br>date:<br>checked by:                    | revised by:<br>date:<br>revised by: |  |
| date: file name: masterplan 101-park/misc/masterplan | date:<br>revised by:<br>date:       |  |







## **CLYDESDALE PARK MASTER PLAN**

| 34                      | ļ.          |  |
|-------------------------|-------------|--|
| drawn by:<br>date:      | revised by: |  |
| checked by:             | revised by: |  |
| date:                   | date:       |  |
| file name; masterplan   | revised by: |  |
| 01-park/misc/masterplan | date:       |  |