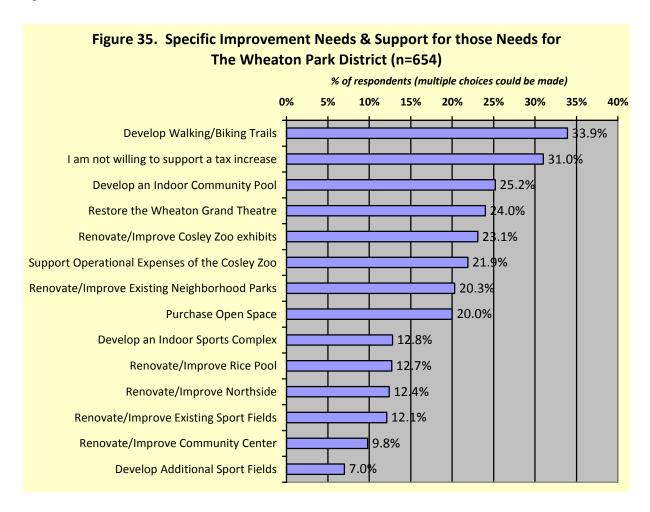

see added or improved within the Wheaton Park District.

According to the findings, 33.9% of the respondents would like to see the Wheaton Park District develop additional walking/bike trails. Thirty-one percent (31.0%) of the respondents indicated their household was unwilling to support a park district tax increase not matter the project or improvement while almost ¼ indicated their support for developing an indoor community pool (25.2%) and restoring the Wheaton Grand Theatre (24.0%). Other popular improvement categories included: renovating/improving Cosley Zoo exhibits (23.1%), support operational expenses of the Cosley Zoo (21.9%), renovating/improving existing neighborhood parks (20.3%), and purchasing open space for additional parks (20.0%). The results are provided in Figure 35.



### DEMOGRAPHIC CHARACTERISTICS OF RESPONDENTS

Questions 14 thru 20 of the community-wide attitude and interest questionnaire assessed respondent and household characteristics. The following sections summarize the key findings:

#### HOUSEHOLD CHARACTERISTICS

Household characteristics obtained with this study included: type of family unit, number of people in the household and total household income. A majority of the respondents were married/couple, with children (50.2%). Over a quarter of respondents (26.1%) had a total household annual income between \$35,000 and \$74,999. The household characteristics are provided in Table 1.

| Table 1. Household Characteristics (n=725) |                         |
|--------------------------------------------|-------------------------|
| Household