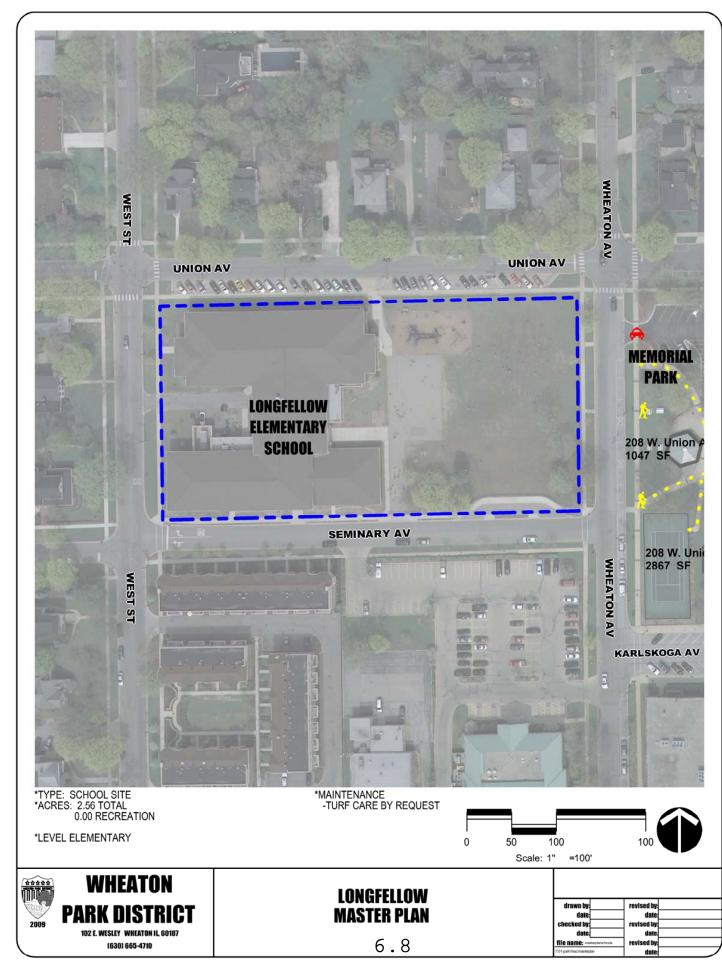

Our use, maintenance of, and future vision for School District owned park and recreational sites is articulated in the following section of the document entitled Park – School Agreement/Use and Development Plans. The School and Park District must re-examine the existing intergovernmental agreement that governs the joint use and development of these public assets.