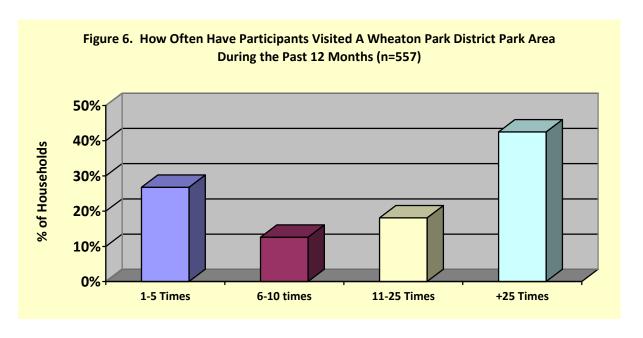

es, and; 39.2% visited more than 25 times during the past 12 months (Figure 4).



### WHEATON PARK DISTRICT PARK AREAS

Respondents were asked the following question, "During the last 12 months, approximately how many times have members in your household visited a park area at the Wheaton Park District?" The respondents were asked to select from one of the five categories: none, 1-5 times, 6-10 times, 11-25 times, or more than 25 times.

During the past 12 months, 83.5% of the respondents had visited at least one of the Wheaton Park District's park areas within the last 12 months (Figure 5).



Of the 83.5% who had visited a park area, 26.8% visited 1-5 times; 12.6% visited 6-10 times; 18.1% visited 11-25 times, and; 42.5% visited more than 25 times during the past 12 months (Figure 6).



### PARTICIPATION IN RECREATION SERVICES BY OTHER PARK AND RECREATION PROVIDERS

Question 2 of the community-wide attitude and interest questionnaire asked households how many times (in the last 12 months) members of their household visited or participated in recreation services and programs offered by other providers (i.e., neighboring park districts, forest preserves, private agencies, non-profit, churches, etc.). The following summarizes key findings:

### Neighboring Park Districts

Respondents were asked to identify approximately how many times members of their household utilized the recreation services of neighboring park districts. The respondents were asked to select from one of the five categories: none, 1-5 times, 6-10 times, 11-25 times, or more than 25 times.

During the past