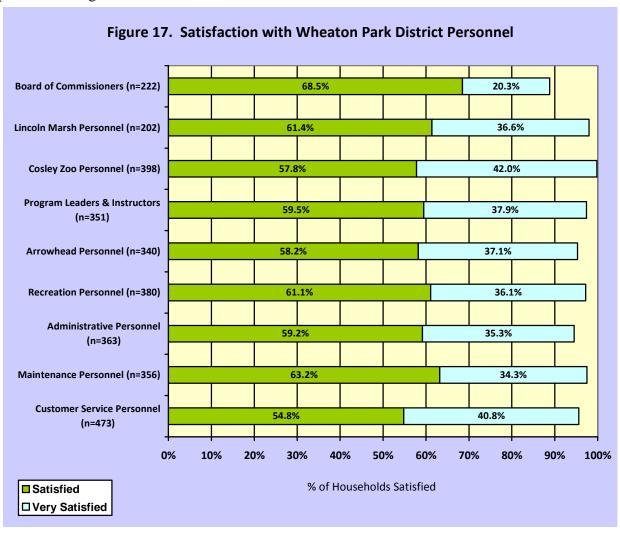

s were used to assess households' satisfaction with the Wheaton Park District's personnel. In particular, respondents were asked their level of satisfaction with nine staffing levels within the Park District: customer service personnel, maintenance personnel, administrative personnel, recreation personnel, Arrowhead personnel, program leaders and instructors, Cosley Zoo personnel, Lincoln Marsh personnel, and Board of Commissioners. Respondents rated each staffing level on a 5-point satisfaction scale (0=don't use, 1=very unsatisfied, 2=unsatisfied, 3=satisfied, and 4=very satisfied).

Of those respondents who had contact with Park District personnel, a majority of households (+88%) are satisfied or very satisfied with the park Board and staff. Complete results are provided in Figure 17.



### OVERALL SATISFACTION WITH THE WHEATON PARK DISTRICT

Question 6 was used to assess households' overall satisfaction with the Wheaton Park District. Respondents were asked, "What is your overall level of satisfaction with the Wheaton Park District?" Respondents rated their level of satisfaction on a 5-point satisfaction scale (0=don't use, 1=very unsatisfied, 2=unsatisfied, 3=satisfied, and 4=very satisfied).

Excluding those respondents with no opinion, almost ten out of ten households are satisfied or very satisfied with the Wheaton Park District (97.8%) (Figure 18).



# PERCEPTIONS OF THE QUALITY OF EXISTING PARKS, PROGRAMS, FACILITIES, AND SERVICES

Questions 7 and 9 of the community-wide attitude and interest questionnaire asked respondents to rank the quality of customer servic