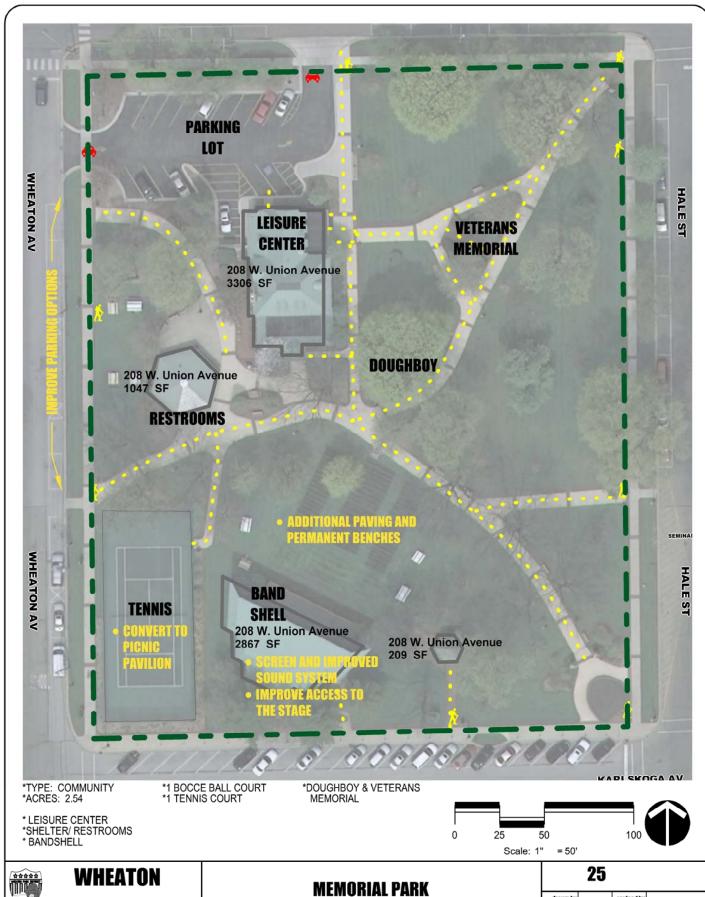

Each Park and Facility Plan includes current characteristics, primary use, and recommendations for development or improvement. While not all of the visions will be realized in five years, the plans, coupled with our Capital Asset and Equipment Replacement Plan will direct the agency's capital planning and expenditures in a logical fashion.