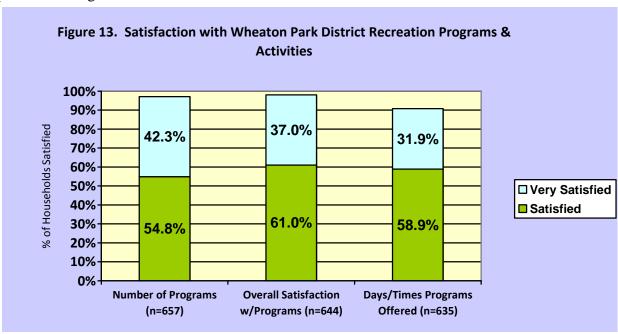

existing programs?" Finally, respondents were asked, "How satisfied is your household with the days and times of programs and activities offered?" Respondents rated each item on a 5-point satisfaction scale (0=don't use, 1=very unsatisfied, 2=unsatisfied, 3=satisfied, and 4=very satisfied).

Of the respondents who participated in the Wheaton Park District's programs, 97.1% of residents are satisfied or very satisfied with the number of existing programs and activities offered by the Park District. 98.0% of residents expressed an overall satisfaction (satisfied or very satisfied) with the existing programs provided by the park district. Furthermore, 90.8% are satisfied or very satisfied with the days and times of programs and activities offered. Complete results are provided in Figure 13.



#### SATISFACTION WITH WHEATON PARK DISTRICT RECREATION FACILITIES

Twenty-six items were used to assess households' satisfaction with the Wheaton Park District's recreation facilities. Respondents rated each facility area on a 5-point satisfaction scale (0=don't use, 1=very unsatisfied, 2=unsatisfied, 3=satisfied, and 4=very satisfied). According to the findings, of the respondents who used the Wheaton Park District's facilities, a large majority of households are satisfied or very satisfied (+90%) with the facilities managed by the Wheaton Park District. Complete results are provided in Figure 14.



### SATISFACTION WITH WHEATON PARK DISTRICT PARK AREAS

Five items were used to assess households' satisfaction with the Wheaton Park District's park areas. In particular, respondents were