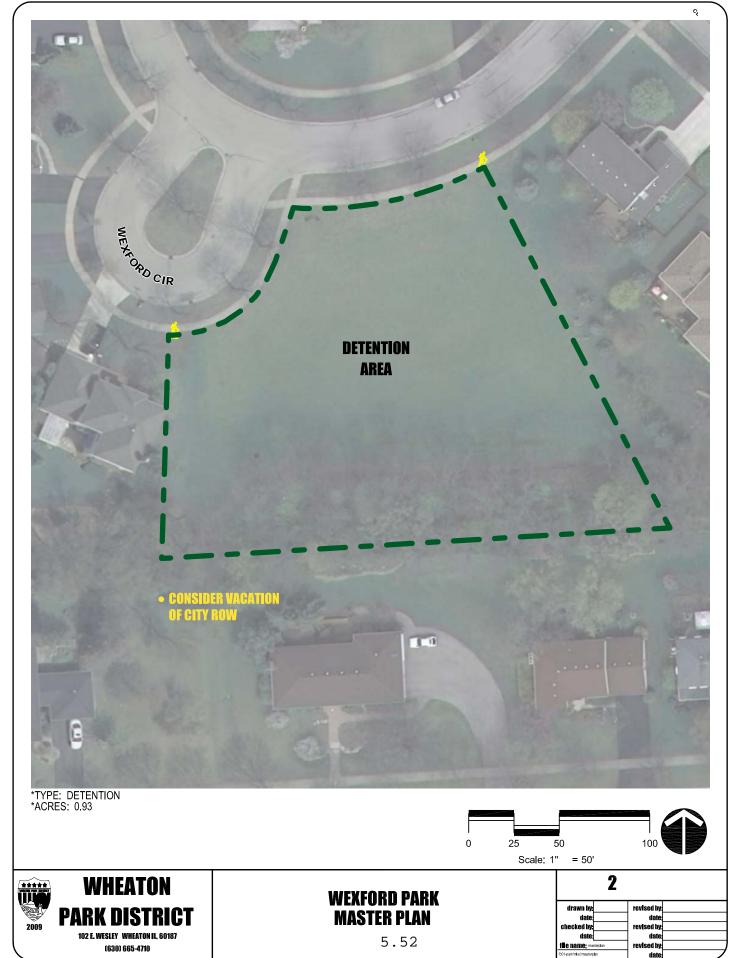

---------------------------------------|--|
| drawn by: date: checked by: date: file name: masterplan | revised by: date: revised by: date: revised by: date: date: |  |
| date:<br>file name: masterplan                          | date:<br>revised by:                                        |  |





# WHEATON

102 E. WESLEY WHEATON IL, 60187 (630) 665-4710

### **WESTHAVEN PARK MASTER PLAN**

| 1                                                                             |                                                 |  |
|-------------------------------------------------------------------------------|-------------------------------------------------|--|
| drawn by: date: checked by: date: file name: madorian fil01-parkmackmaskerian | revised by: date: revised by: date; revised by: |  |





#### 6.0 Park - School Agreement/Use and Development Plan

#### 6.1 School Usage Summary

The Wheaton Park District cooperates with Community Unit School District 200 in order to provide programs and facilities to our mutual constituents. Park programs such as sports leagues and adult education classes utilize field space, gymnasiums and classrooms. In exchange, the park district maintains some of these areas as summarized below. This arrangement is articulated in the park/school agreement originally created in 1977 and last revised in 1998.

In the fall of 2009, Hubble Middle School will be relocating to the newly constructed facility located in Warrenville. It is anticipated that the existing location will be redeveloped in the near future. This may result in a loss of over 20% of th