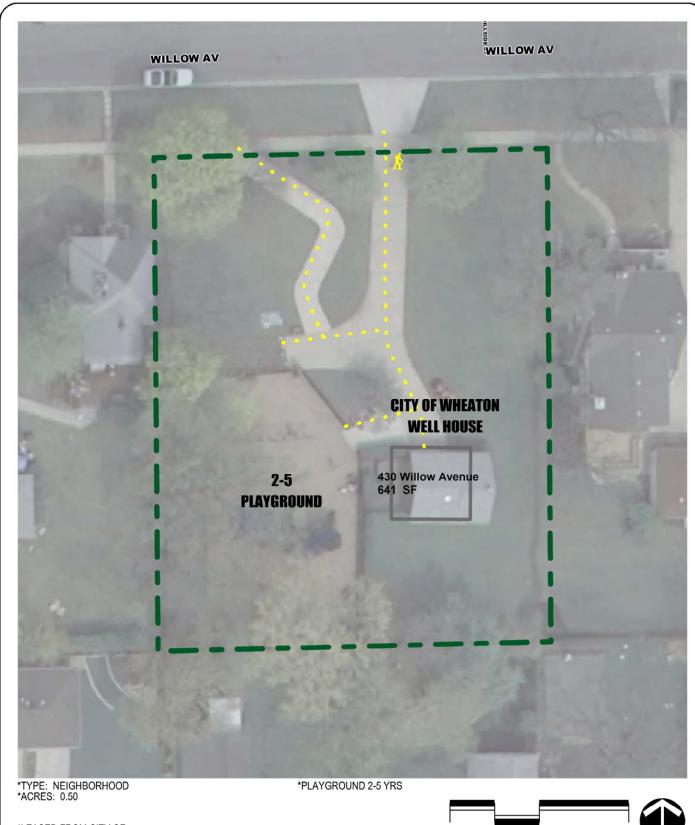

Each Park and Facility Plan includes current characteristics, primary use, and recommendations for development or improvement. While not all of the visions will be realized in five years, the plans, coupled with our Capital Asset and Equipment Replacement Plan will direct the agency's capital planning and expenditures in a logical fashion.