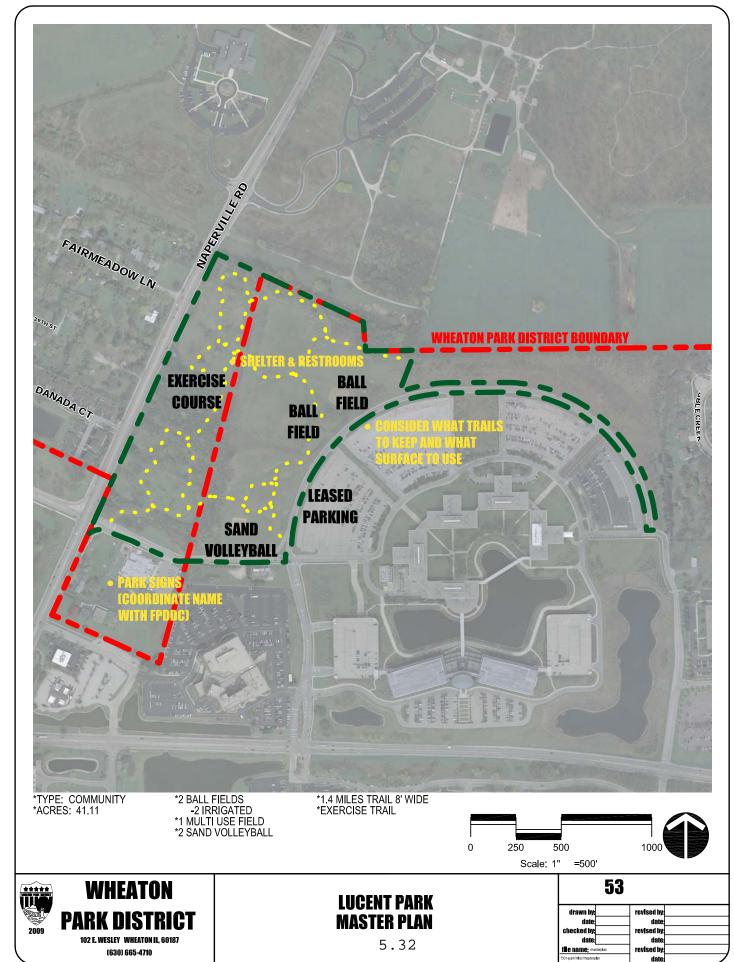

|  |
|--------------------------------------------------------------------------------|-------------------------------------------------|--|
| drawn by: date: checked by: date: fille name; masteptan 801-parkfirshmasteptan | revised by: date: revised by: date: revised by: |  |

Scale: 1" =100'







\*LEASED FROM CITY OF WHEATON

15 Scale: 1" = 30'



# WHEATON

102 E. WESLEY WHEATON IL, 60187 (630) 665-4710

# HILLSIDE TOT LOT MASTER PLAN

| 50                                              |                               |
|-------------------------------------------------|-------------------------------|
| revised by: date: revised by: date: revised by: | ,                             |
|                                                 | date:<br>revised by:<br>date: |

























MEMORIAL PARK MASTER PLAN















# WHEATON

102 E. WESLEY WHEATON IL, 60187 (630) 665-4710

#### **PRESIDENTS PARK MASTER PLAN**

| 2                                 | 7                                   |               |
|-----------------------------------|-------------------------------------|---------------|
| drawn by:<br>date:<br>checked by: | revised by:<br>date:<br>revised by: |               |
| file name: masterplan             | date:                               |               |
| 1:U1-park misc masterplan         | date:                               | $\overline{}$ |















### ROOSEVELT & HAZELTON MASTER PLAN

|                           | 41      |           |  |
|---------------------------|---------|-----------|--|
| drawn by:                 |