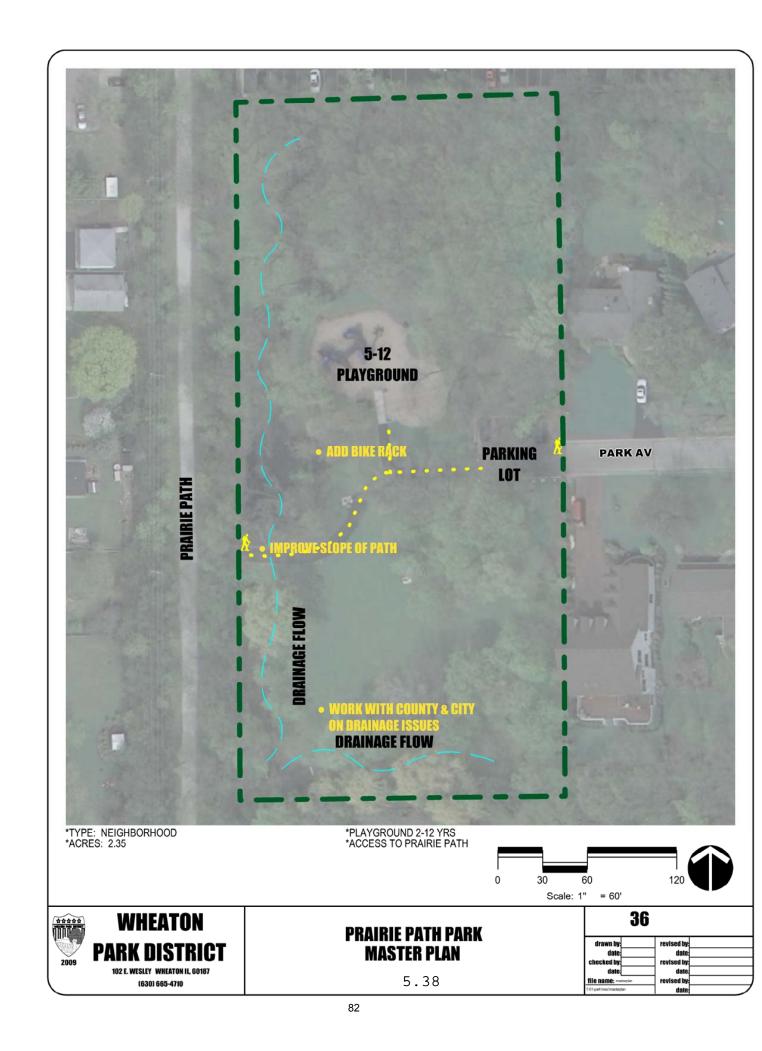

---------------------------------------------|-------------------------------------------------|--|
| drawn by: date: checked by: date: fille name; masteptan 801-parkfirshmasteptan | revised by: date: revised by: date: revised by: |  |

Scale: 1" =100'







\*LEASED FROM CITY OF WHEATON

15 Scale: 1" = 30'



# WHEATON

102 E. WESLEY WHEATON IL, 60187 (630) 665-4710

# HILLSIDE TOT LOT MASTER PLAN

| 50                                              |                               |
|-------------------------------------------------|-------------------------------|
| revised by: date: revised by: date: revised by: | ,                             |
|                                                 | date:<br>revised by:<br>date: |

























MEMORIAL PARK MASTER PLAN















# WHEATON

102 E. WESLEY WHEATON IL, 60187 (630) 665-4710

#### **PRESIDENTS PARK MASTER PLAN**

| 2                                 | 7                                   |               |
|-----------------------------------|-------------------------------------|---------------|
| drawn by:<br>date:<br>checked by: | revised by:<br>date:<br>revised by: |               |
| file name: masterplan             | date:                               |               |
| 1:U1-park misc masterplan         | date:                               | $\overline{}$ |















### ROOSEVELT & HAZELTON MASTER PLAN

|                           | 41      |           |  |
|---------------------------|---------|-----------|--|
| drawn by:                 | re      | vised by  |  |
| date: