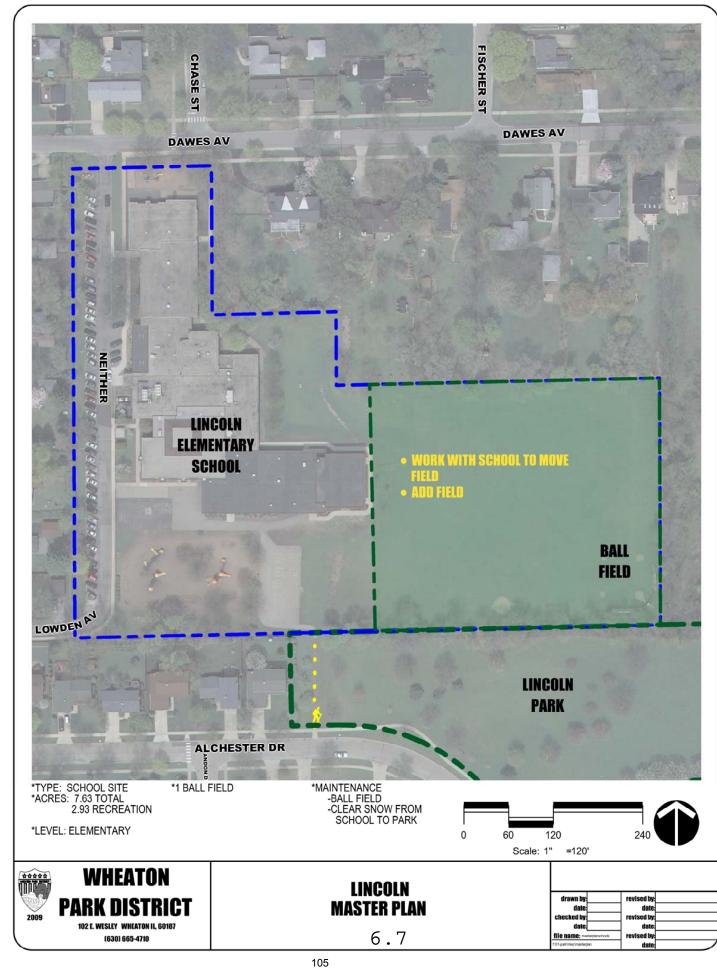

Our use, maintenance of, and future vision for School District owned park and recreational sites is articulated in the following section of the document entitled Park – School Agreement/Use and Development Plans. The School and Park District must re-examine the existing intergovernmental agreement that governs the joint use and development of these public assets.