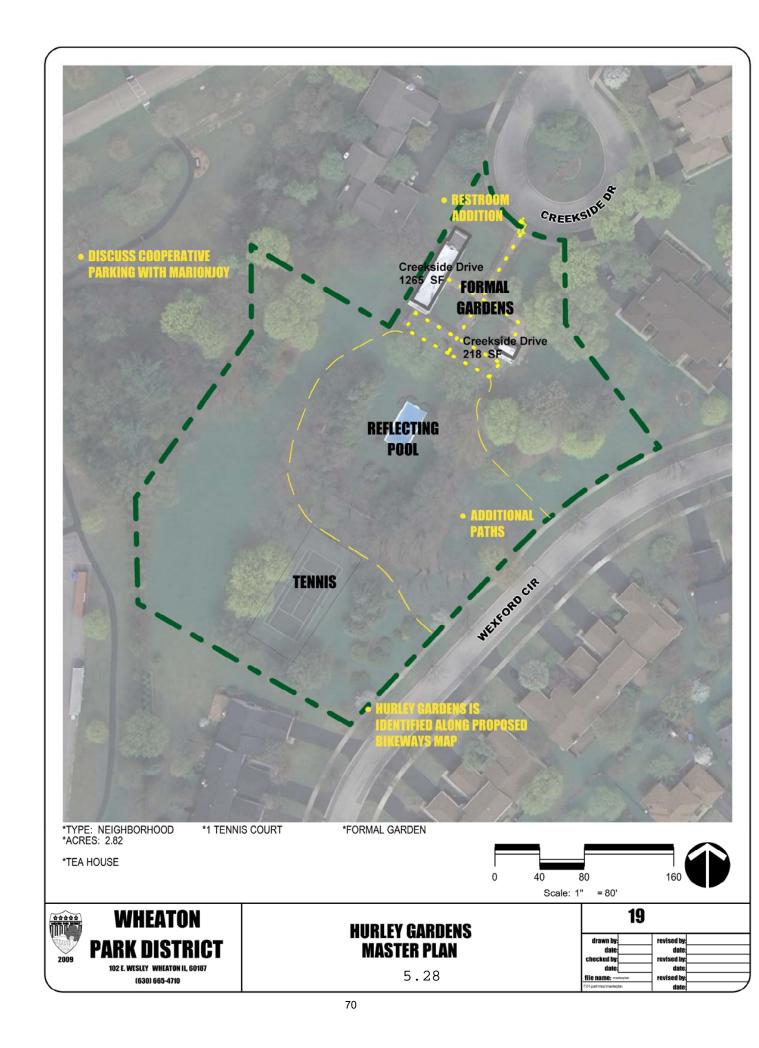

|  |
|--------------------------------------------------------------------------------|-------------------------------------------------|--|
| drawn by: date: checked by: date: fille name; masteptan 801-parkfirshmasteptan | revised by: date: revised by: date: revised by: |  |

Scale: 1" =100'







\*LEASED FROM CITY OF WHEATON

15 Scale: 1" = 30'



# WHEATON

102 E. WESLEY WHEATON IL, 60187 (630) 665-4710

# HILLSIDE TOT LOT MASTER PLAN

| 50                                              |                               |
|-------------------------------------------------|-------------------------------|
| revised by: date: revised by: date: revised by: | ,                             |
|                                                 | date:<br>revised by:<br>date: |

























MEMORIAL PARK MASTER PLAN















# WHEATON

102 E. WESLEY WHEATON IL, 60187 (630) 665-4710

#### **PRESIDENTS PARK MASTER PLAN**

| 2                                 | 7                                   |               |
|-----------------------------------|-------------------------------------|---------------|
| drawn by:<br>date:<br>checked by: | revised by:<br>date:<br>revised by: |               |
| file name: masterplan             | date:                               |               |
| 1:U1-park misc masterplan         | date:                               | $\overline{}$ |















### ROOSEVELT & HAZELTON MASTER PLAN

|                           | 41      |           |  |
|---------------------------|---------|-----------|--|
| drawn by: