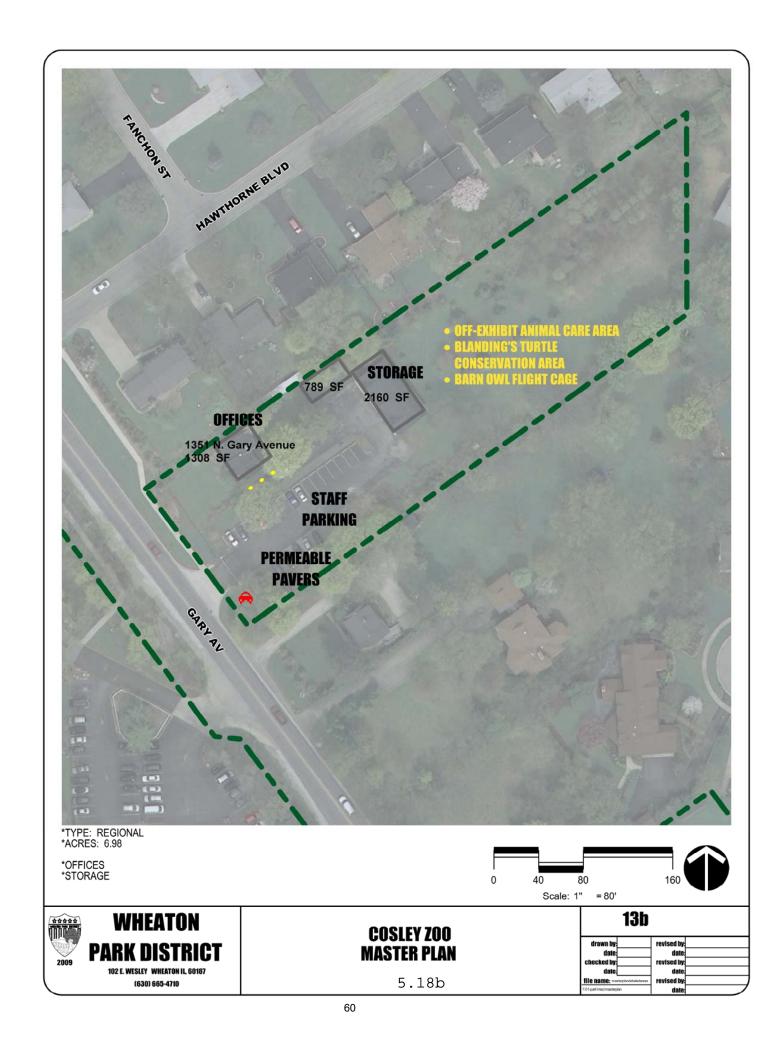

52                                                   |                                     |  |
|------------------------------------------------------|-------------------------------------|--|
| drawn by:<br>date:<br>checked by:                    | revised by:<br>date:<br>revised by: |  |
| date: file name: masterplan 101-park/misc/masterplan | date:<br>revised by:<br>date:       |  |







## **CLYDESDALE PARK MASTER PLAN**

| 34                      | ļ.          |  |
|-------------------------|-------------|--|
| drawn by:<br>date:      | revised by: |  |
| checked by:             | revised by: |  |
| date:                   | date:       |  |
| file name; masterplan   | revised by: |  |
| 01-park/misc/masterplan | date:       |  |
|                         |             |  |















## **COVENTRY PARK MASTER PLAN**

|                                              | 14       |                                     |  |
|----------------------------------------------|----------|-------------------------------------|--|
| drawn by:<br>date:<br>hecked by:             |          | revised by:<br>date:<br>revised by: |  |
| date:<br>le name: ==<br>11-park/misc/masterp | sterplan | date:<br>revised by:<br>date:       |  |





\*OFFICES/ MUSEUM





# WHEATON PARK DISTRICT

102 E. WESLEY WHEATON IL, 60187 (630) 665-4710

# THE MUSEUM MASTER PLAN

| 54                         |                      |  |
|----------------------------|----------------------|--|
| drawn by:                  | revised by:<br>date: |  |
| checked by:                | revised by:          |  |