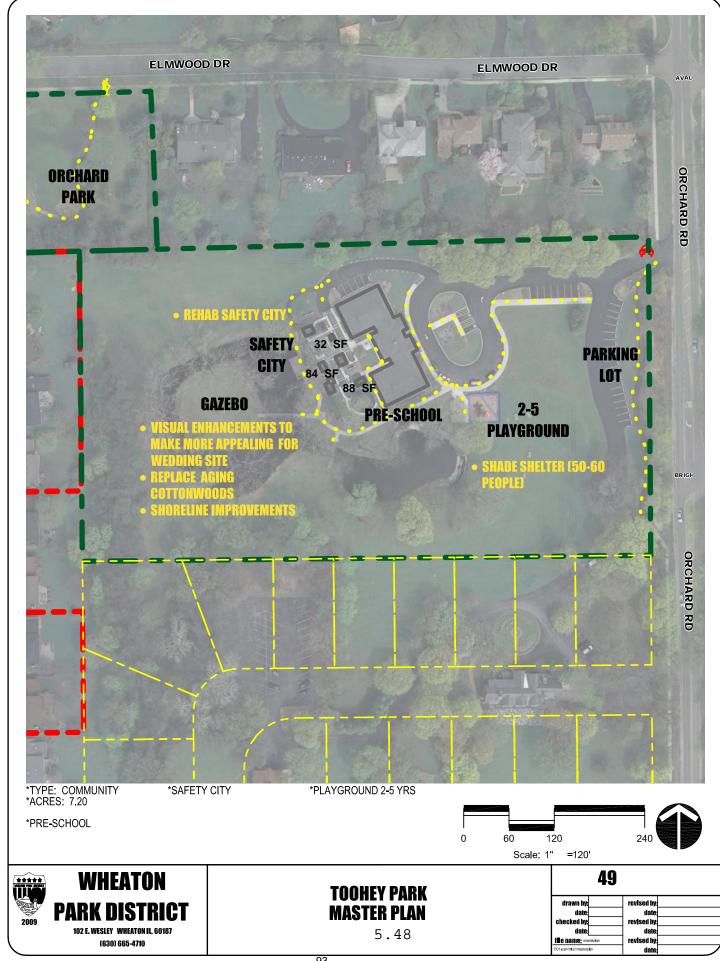

Contributions from numerous service and community organization have made possible many improvements in our parks. The Wheaton Jaycees have contributed to tot lots, the Rotary Club built the first accessible playground at Northside Park, Kiwanis Club provided funds and labor for Toohey Park's Safety City, and the Cosley Foundation's fundraising efforts.