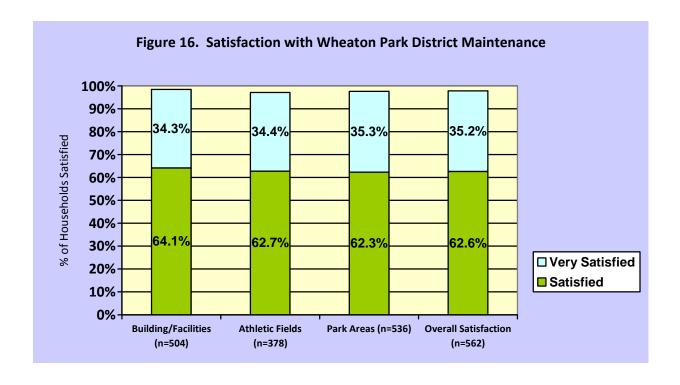

.



### SATISFACTION WITH WHEATON PARK DISTRICT MAINTENANCE

Three items were used to assess households' satisfaction with the Wheaton Park District's maintenance. In particular, respondents were asked their level of satisfaction with four elements of the Wheaton Park District's maintenance program: building/facility maintenance, athletic field maintenance, park areas, and overall satisfaction with Park District maintenance. Respondents rated each aspect of the maintenance on a 5-point satisfaction scale (0=don't use, 1=very unsatisfied, 2=unsatisfied, 3=satisfied, and 4=very satisfied).

Of the respondents who observed the Wheaton Park District's general maintenance, over 95% of households are satisfied or very satisfied with the Wheaton Park District's maintenance program (Figure 16).



### SATISFACTION WITH WHEATON PARK DISTRICT PERSONNEL

Nine items were used to assess households' satisfaction with the Wheaton Park District's personnel. In particular, respondents were asked their level of satisfaction with nine staffing levels within the Park District: customer service personnel, maintenance personnel, administrative personnel, recreation personnel, Arrowhead personnel, program leaders and instructors, Cosley Zoo personnel, Lincoln Marsh personnel, and Board of Commissioners. Respondents rated each staffing level on a 5-point satisfaction scale (0=don't use, 1=very unsatisfied, 2=unsatisfied, 3=satisfied, and 4=very satisfied).

Of those respondents who had contact with Park District personnel, a majority of households (+88%) are satisfied or very satisfied with the p