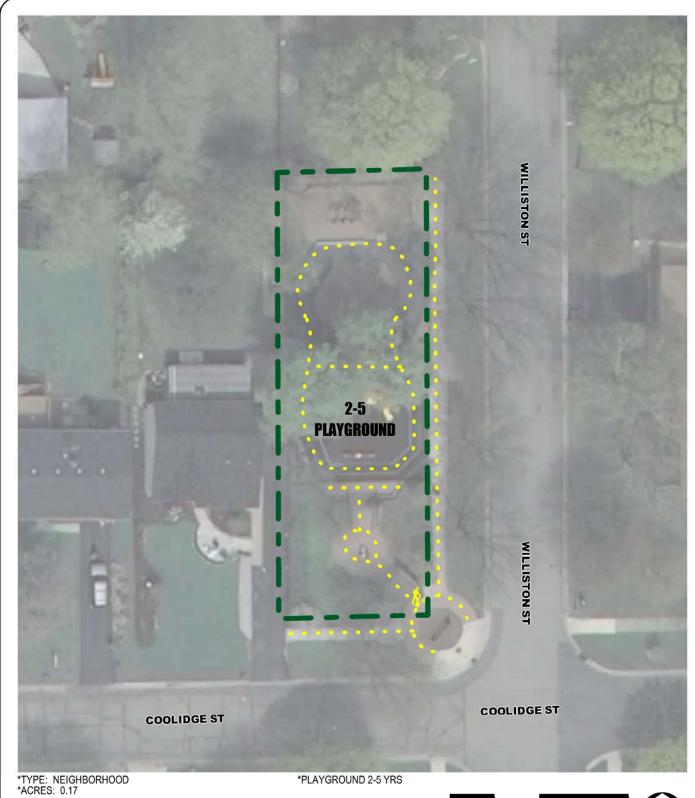

Each Park and Facility Plan includes current characteristics, primary use, and recommendations for development or improvement. While not all of the visions will be realized in five years, the plans, coupled with our Capital Asset and Equipment Replacement Plan will direct the agency's capital planning and expenditures in a logical fashion.