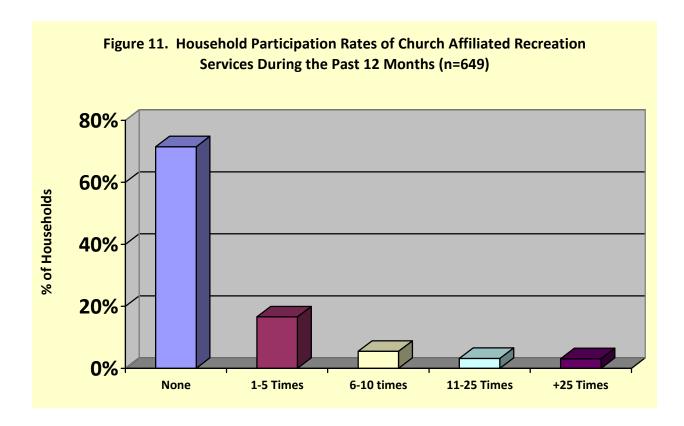

ere asked to select from one of the five categories: none, 1-5 times, 6-10 times, 11-25 times, or more than 25 times. During the past 12 months, 14.3% of the respondents had utilized the recreation services provided by the YMCA. Detailed participation rates are provided in Figure 10.



### Church Affiliated Recreation Activities

Respondents were asked to identify approximately how many times members of their household utilized the recreation services of a church during the past 12 months. The respondents were asked to select from one of the five categories: none, 1-5 times, 6-10 times, 11-25 times, or more than 25 times.

During the past 12 months, 29.5% of the respondents had utilized the recreation services provided by a church. Detailed participation rates are provided in Figure 11.



#### PARTICIPATION IN WESTERN DUPAGE SPECIAL RECREATION ASSOCIATION

Question 8 of the community-wide attitude and interest questionnaire asked households if they used services provided by the Western DuPage Special Recreation Association (WDSRA) or other inclusion programs offered within existing Wheaton Park District. The respondents were asked to select from two response categories – yes or no. The findings indicated 3.2% of households' utilized services provided by SSSRA (Figure 12).



Respondents were also asked if they participated in Wheaton Park District programs that utilized WDSRA Inclusion staff. The findings indicate 3.3% (n=22) participated in Park District programs that used WDSRA Inclusion staff.

## RESIDENTS' SATISFACTION WITH CURRENT PROGRAMS, FACILITIES, PARKS, MAINTE