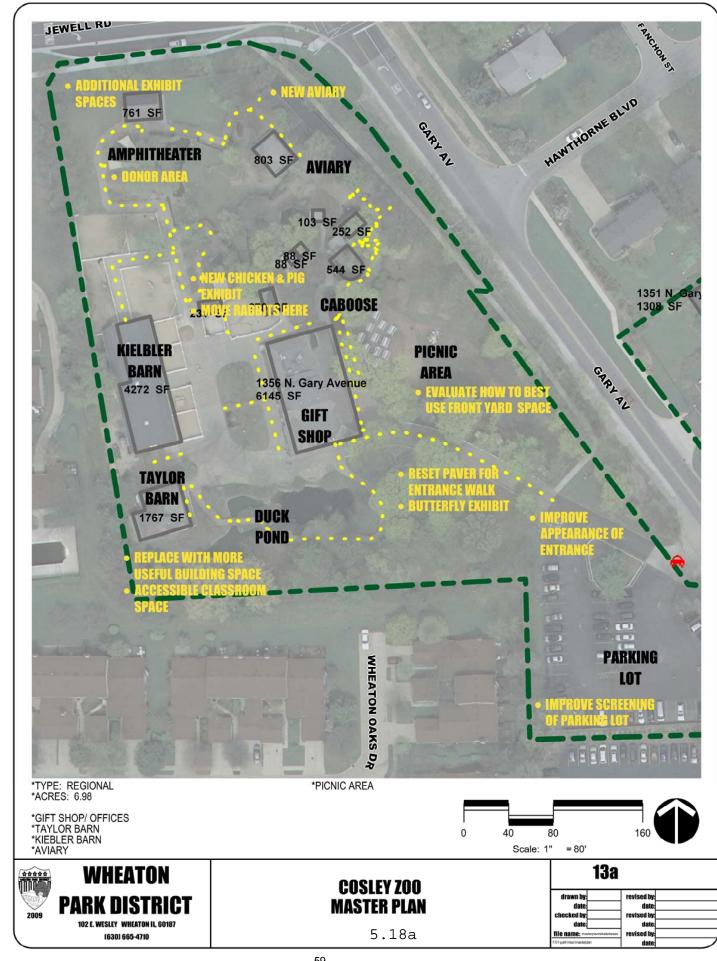

#### VII. Project Scope

- 1. The project will develop an immediate revenue generation plan and identify necessary upgrades to enhance future capabilities for revenue generation.
  - Primary sites include Hurley Gardens, DuPage Historical Museum, Cosley Zoo, The Barn, Toohey Park, Leisure Center and Clocktower Commons
  - Does not include Arrowhead Golf Club, athletic field rental, discount civic group park and facility rentals, traditional pool rentals, or Lincoln Marsh
- 2. An assessment of the space, necessary improvements, and rental plan should be devised for current status of the location (i.e. immediate rental) and for the changes that will take place as space is improved.

#### 1. Year One

- Compile a list of available spaces within the Wheaton Park District with potential for rental and/or catering
- Schedule site visits for each venue for space assessment
  - o DuPage Historical Museum
  - o The Barn
  - o Toohey Park & Hurley Gardens
  - o Leisure Center
  - o Cosley Zoo
- Identify strengths and limitations of each site related to hosting and catering events.
- Distinguish between immediate use sites (primary) and future use sites.
- Determine the boundaries for service at each primary site.
- Develop an individual site plan (similar to a business plan) for each venue to include team recommendations of immediate rental/revenue generation as well as project phases for enhancing the space.
- Obtain the appropriate permits.
- Establish a menu of services and related pricing per site.
- Establish a sales projection.
- Create a consistent marketing and contractual renal agreements across facilities.
- Beginning selling and tracking business rental under the new business plan.
- Review the entire project at the end of year one and report to the Board of Commissioners on the progress and general direction this charter will take in 2011.