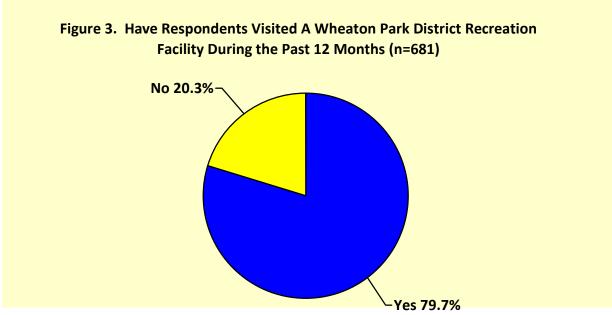

rticipated in the Park District's recreation programs, 39.9% participated 1-5 times in the last year; 16.5% participated 6-10 times; 16.0% participated 11-25 times, and; 27.6% participated more than 25 times during the past 12 months (Figure 2).



#### WHEATON PARK DISTRICT RECREATION FACILITIES

Respondents were asked the following question, "During the last 12 months, approximately how many times have members in your household visited a recreation facility at the Wheaton Park District?" The respondents were asked to select from one of the five categories: none, 1-5 times, 6-10 times, 11-25 times, or more than 25 times.

During the past 12 months, 79.7% of the respondents had visited at least one of the Wheaton Park District's recreation facilities within the last 12 months (Figure 3).



Of the 79.9% who had visited a Park District recreation facility, 26.9% visited 1-5 times; 14.2% visited 6-10 times; 19.7% visited 11-25 times, and; 39.2% visited more than 25 times during the past 12 months (Figure 4).



### WHEATON PARK DISTRICT PARK AREAS

Respondents were asked the following question, "During the last 12 months, approximately how many times have members in your household visited a park area at the Wheaton Park District?" The respondents were asked to select from one of the five categories: none, 1-5 times, 6-10 times, 11-25 times, or more than 25 times.

During the past 12 months, 83.5% of the respondents had visited at least one of the Wheaton Park District's park areas within the last 12 months (Figure 5).



Of the 83.5% who had visited a park area, 26.8% visited