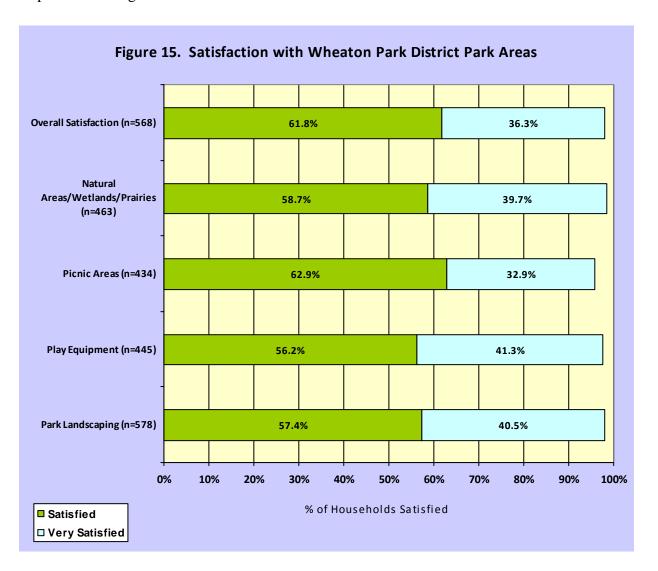

ISFACTION WITH WHEATON PARK DISTRICT PARK AREAS

Five items were used to assess households' satisfaction with the Wheaton Park District's park areas. In particular, respondents were asked their level of satisfaction with five elements of the Wheaton Park District's park areas: park landscaping, play equipment, picnic areas, natural areas/wetlands/prairies, and overall satisfaction with Park District park areas. Respondents rated each aspect of the park areas on a 5-point satisfaction scale (0=don't use, 1=very unsatisfied, 2=unsatisfied, 3=satisfied, and 4=very satisfied).

Similar to the Wheaton Park District's facilities, an overwhelming majority of households who used the park areas are satisfied or very satisfied (+95%) with the park areas. Complete results are provided in Figure 15.



### SATISFACTION WITH WHEATON PARK DISTRICT MAINTENANCE

Three items were used to assess households' satisfaction with the Wheaton Park District's maintenance. In particular, respondents were asked their level of satisfaction with four elements of the Wheaton Park District's maintenance program: building/facility maintenance, athletic field maintenance, park areas, and overall satisfaction with Park District maintenance. Respondents rated each aspect of the maintenance on a 5-point satisfaction scale (0=don't use, 1=very unsatisfied, 2=unsatisfied, 3=satisfied, and 4=very satisfied).

Of the respondents who observed the Wheaton Park District's general maintenance, over 95% of households are satisfied or very satisfied with the Wheaton Park District's maintenance program (Figure 16).



#