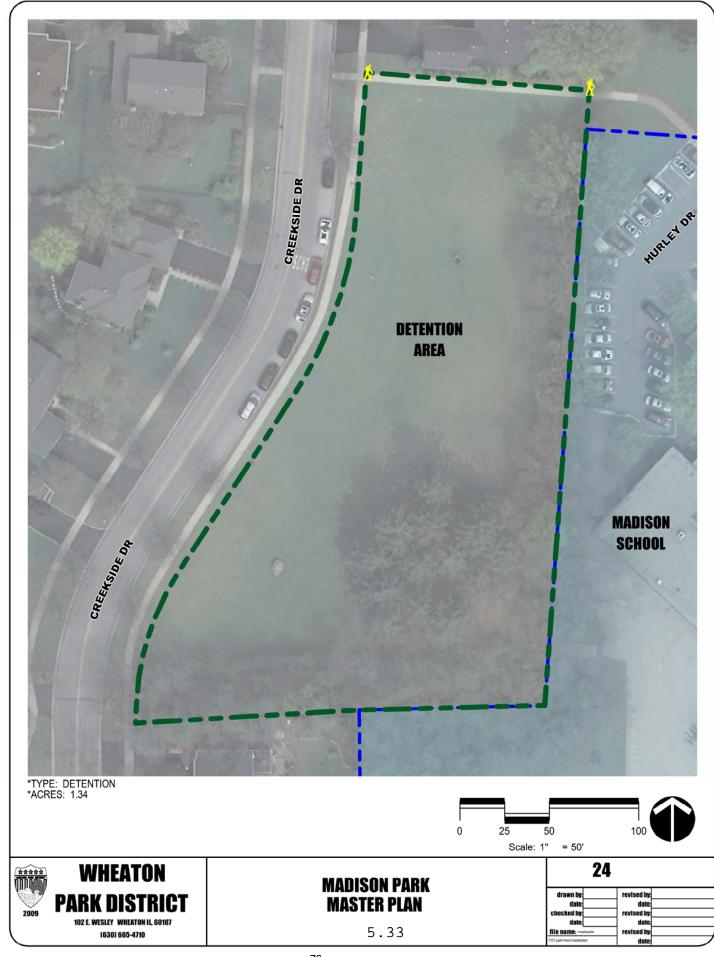

|  |
|--------------------------------------------------------------------------------|-------------------------------------------------|--|
| drawn by: date: checked by: date: fille name; masteptan 801-parkfirshmasteptan | revised by: date: revised by: date: revised by: |  |

Scale: 1" =100'







\*LEASED FROM CITY OF WHEATON

15 Scale: 1" = 30'



# WHEATON

102 E. WESLEY WHEATON IL, 60187 (630) 665-4710

# HILLSIDE TOT LOT MASTER PLAN

| 50                                              |                               |
|-------------------------------------------------|-------------------------------|
| revised by: date: revised by: date: revised by: | ,                             |
|                                                 | date:<br>revised by:<br>date: |

























MEMORIAL PARK MASTER PLAN















# WHEATON

102 E. WESLEY WHEATON IL, 60187 (630) 665-4710

#### **PRESIDENTS PARK MASTER PLAN**

| 2                                 | 7                                   |               |
|-----------------------------------|-------------------------------------|---------------|
| drawn by:<br>date:<br>checked by: | revised by:<br>date:<br>revised by: |               |
| file name: masterplan             | date:                               |               |
| 1:U1-park misc masterplan         | date:                               | $\overline{}$ |















### ROOSEVELT & HAZELTON MASTER PLAN

|                           | 41      |           |  |
|---------------------------|---------|-----------|--|
| drawn by:                 | r