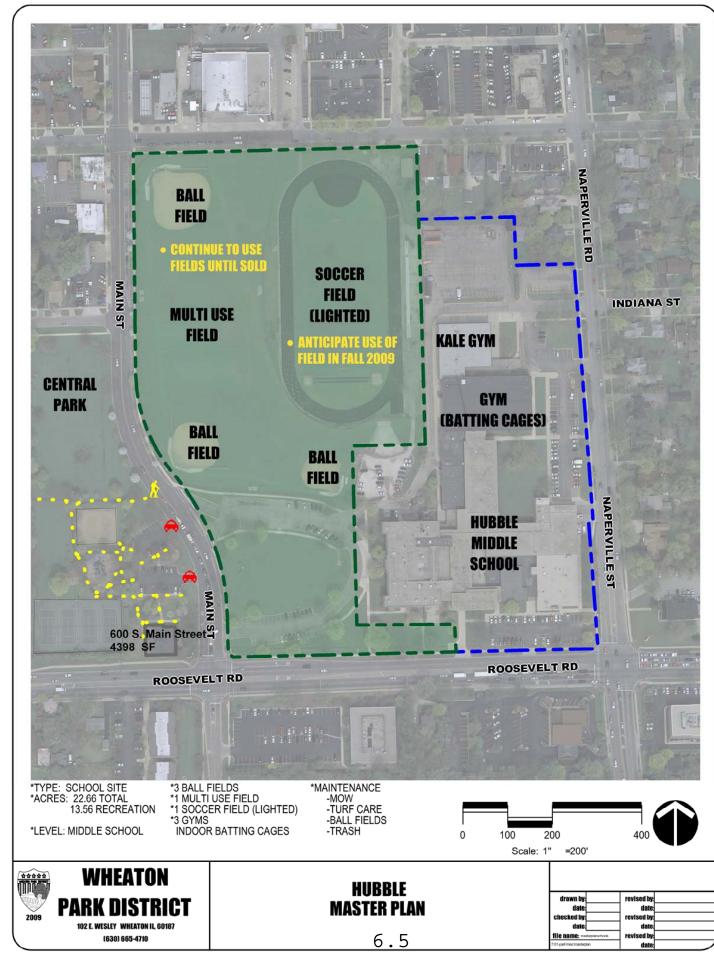

Our use, maintenance of, and future vision for School District owned park and recreational sites is articulated in the following section of the document entitled Park – School Agreement/Use and Development Plans. The School and Park District must re-examine the existing intergovernmental agreement that governs the joint use and development of these public assets.

#### V. Business Case

- 1. With loss of Hubble Middle School, a key athletic facility, the following programs are affected.
  - Supporting documentation is included in the appendix
- 2. With the loss of Hubble, the Wheaton Park District loses access to
  - Two high school size gyms
  - One middle school size gym
  - Wrestling gym housing two batting cages
- 3. Approximately 4,000 participants are impacted with the loss of Hubble Middle School, a key athletic facility. The impact goes beyond the participants when spectators, coaches, trainers, and the future growth of all athletic programs are included.
- 4. Owning/controlling a new facility would allow us to keep up with service excellence while enriching the quality of community life and experiences through athletics.
- 5. Dollars are generated for the local economy from visiting users.
- 6. Current indoor facility use is at capacity.
- 7. CUSD 200 middle and high school facilities have limited space for park district programs. Middle school programming prohibits our use until 6:30 pm and/or 7 pm. Wheaton North High School is unavailable. Wheaton-Warrenville High School is available on Tuesday evening from 7-9 pm for feeder basketball in the main gym

and small gym. A new field house would allow us to increase the amount of late afternoon and evening programming.

- 8. The new Hubble Middle School is located in Warrenville providing the Warrenville Park District with priority use.
- 9. With the loss of Hubble
  - The Wheaton Park District loses 997.75 hours of indoor athletic programming space
  - Families with several participants will have to travel to multiple facilities instead of one
  - Costs will rise
  - ~ Example One custodian at Hubble versus three custodians at three different facilities at a cost of \$37.75/hour/custodian
  - Travel baseball/softball offseason needs cannot be met
  - Providing a permanent home for athletic leagues, programs, and camps continues to ensure quality programming and allows us to do things better and smarter
- 10. A new field house will provide space for
  - In-house indoor soccer
  - Fall and winter youth basketball leagues
  - Peewee basketball programs/leagues
  - Corec youth volleyball league
  - Men's basketball league
  - Sportstars
  - Gymkids and gymkids birthday parties
  - Tumbling (boys, tot, parent/tot, cheer, intermediate, etc.)
  - Martial Arts (Aikido, Kung Fu, Tai Chi, Shotokan Karate)
  - Tennis (peewee, junior, youth, adult, and private lessons
  - Peewee soccer class
  - Athletic skills clinics
  - Athletic/Recreation camps
  - Etc.
- 11. A new field house will allow program expansion
  - Indoor high school soccer league
  - Adult indoor soccer league
  - Travel volleyball program
  - AAU elite travel basketball program
  - Indoor tennis league
  - Racquetball league
  - Athletic tailored birthday parties
  - Year round indoor batting cages
  - Badminton leagues
  - Etc.
- 12. The facility can be used
  - As an exposition center for large events such as shows, award ceremonies, etc. to generate additional revenue

- As an inclement weather location for athletic league tryouts
- As the site for program picture days
- As an inclement weather practice site allowing practices without damaging fields and saving the Park District the cost of field repairs
- With reduction of high school intramural programs, high school aged basketball leagues, volleyball leagues, etc generating revenue may be offered
- Off-season practice space for baseball, softball and Wheaton Wings
- Revenue generating travel basketball and volleyball tournaments
- Winter indoor lacrosse league
- Expand summer camps
- Group rentals of facility during school hours generating revenue