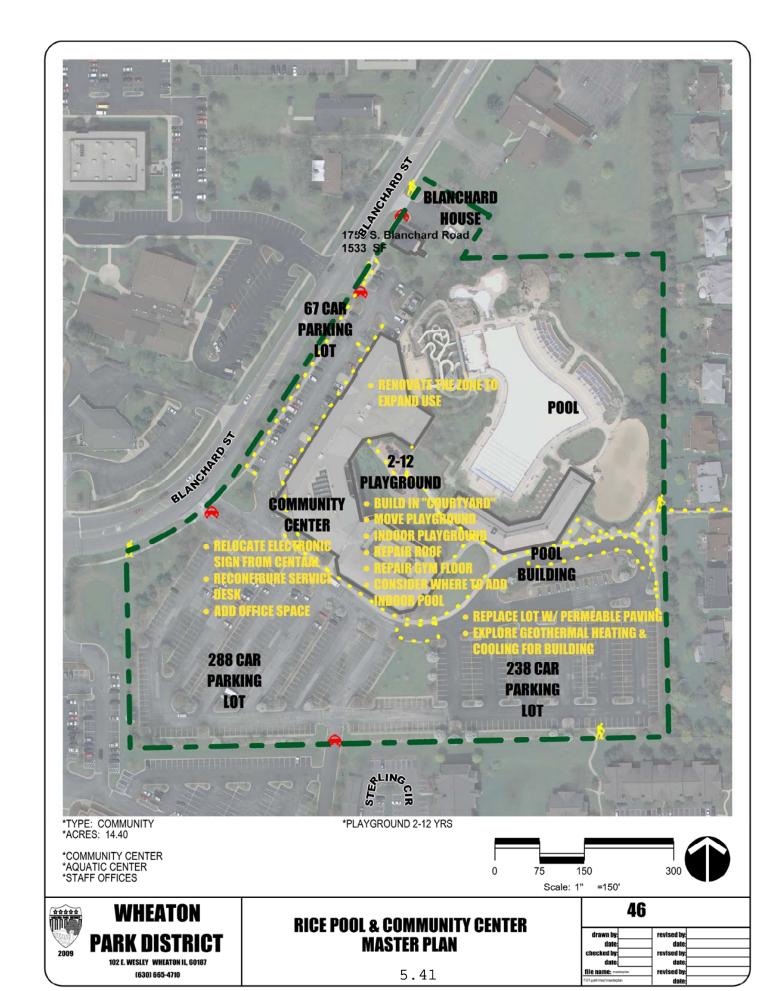

#### Park, Open Space and Facility Use and Development Plans

All Agency Staff were invited to participate in the development of the vision for all parks and facilities over the next five years. This was accomplished through weekly focus groups over a twelve week period. The focus groups were lead by Director of Planning Rob Sperl and Planner Steve Hinchee.

Each Park and Facility Plan includes current characteristics, primary use, and recommendations for development or improvement. While not all of the visions will be realized in five years, the plans, coupled with our Capital Asset and Equipment Replacement Plan will direct the agency's capital planning and expenditures in a logical fashion.

have also continued partnerships with the Forest Preserve District of DuPage County with the recent lease agreement for the forty acre Lucent property.

The Wheaton Park District has one of the finest park systems in the state and has been recognized four times during the past 20 years by the National Park and Recreation Association with the National Gold Medal for Excellence in Park and Recreation Management in 1984, 1990, 1996, and 2005, the Illinois Park and Recreation Association Outstanding Program Award (2008), the Illinois Park and Recreation Association's Distinguished Agency Award (1999), the National Recreation and Park Association Excellence in Aquatics Award (1992), Illinois Park and Recreation Association Outstanding Facility Award (1993) for Rice Pool and Water Park, the Daniel Flaherty Award (1990 and 1993), the U.S. Department of Interior Innovation Award (1993) for the Lincoln Marsh Wetlands Project.