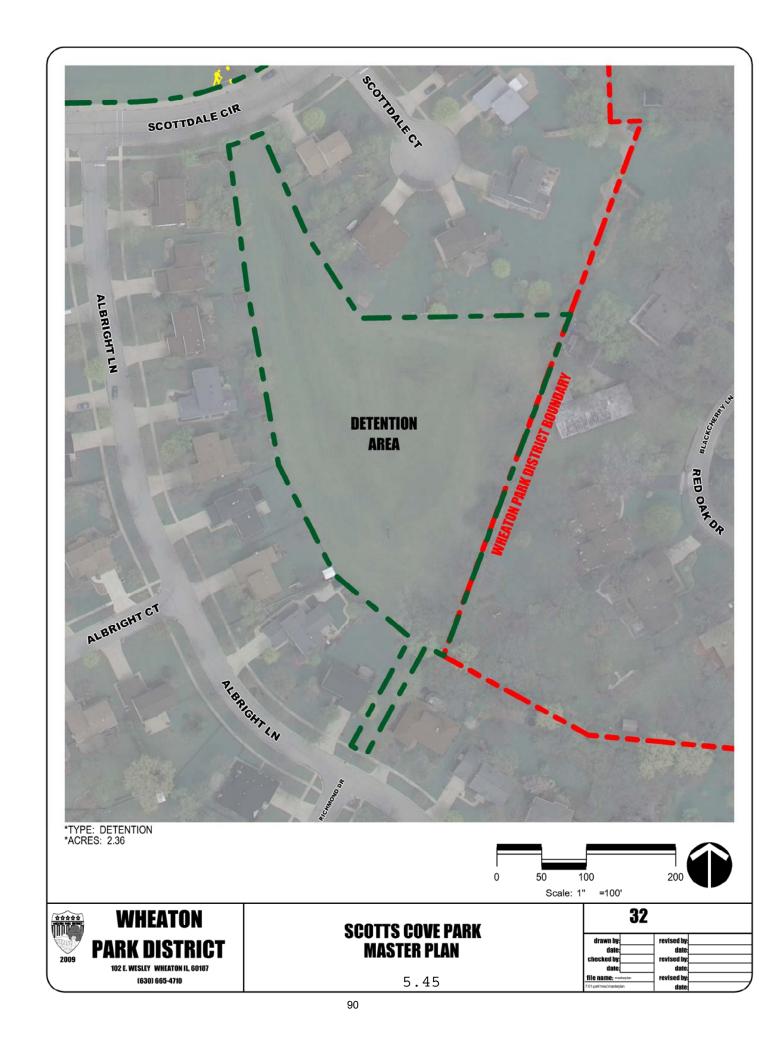

Each Park and Facility Plan includes current characteristics, primary use, and recommendations for development or improvement. While not all of the visions will be realized in five years, the plans, coupled with our Capital Asset and Equipment Replacement Plan will direct the agency's capital planning and expenditures in a logical fashion.