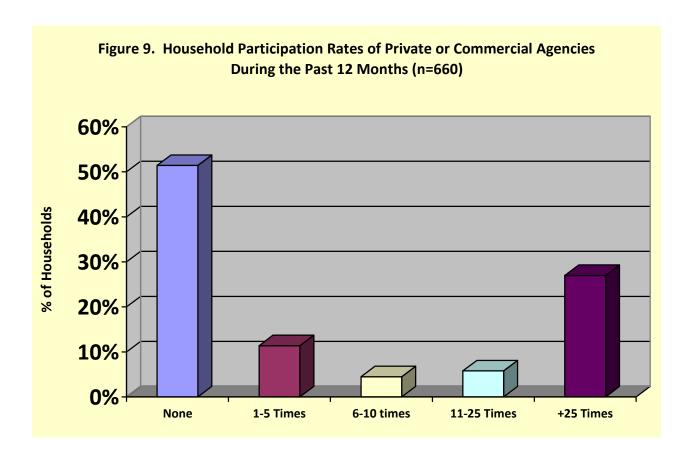

.3% of the respondents had utilized the recreation services provided by neighboring forest preserve district. Detailed participation rates are provided in Figure 8.



### Private/Commercial (i.e., Country Clubs, Private Fitness Centers, etc.)

Respondents were asked to identify approximately how many times members of their household utilized the recreation services of private or commercial agencies (e.g., country clubs, fitness centers, etc.) during the past 12 months. The respondents were asked to select from one of the five categories: none, 1-5 times, 6-10 times, 11-25 times, or more than 25 times.

During the past 12 months, 49.6% of the respondents had utilized the recreation services provided by private or commercial agencies. Detailed participation rates are provided in Figure 9.



#### **YMCA**

Respondents were asked to identify approximately how many times members of their household utilized the recreation services of the YMCA during the past 12 months. The respondents were asked to select from one of the five categories: none, 1-5 times, 6-10 times, 11-25 times, or more than 25 times. During the past 12 months, 14.3% of the respondents had utilized the recreation services provided by the YMCA. Detailed participation rates are provided in Figure 10.



### Church Affiliated Recreation Activities

Respondents were asked to identify approximately how many times members of their household utilized the recreation services of a church during the past 12 months. The respondents were asked to select from one of the five categories: none, 1-5 times, 6-10 times, 11-25 ti