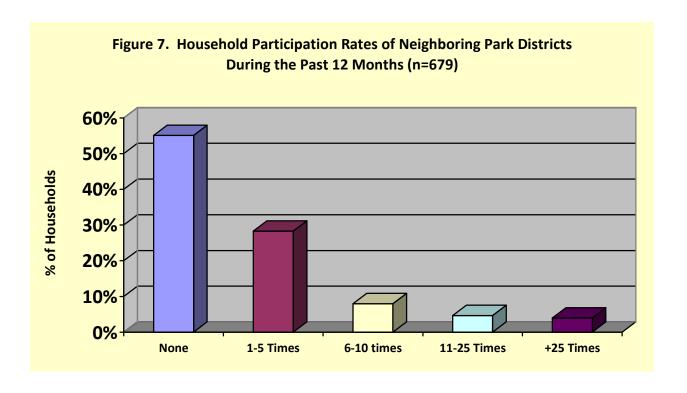

ow many times (in the last 12 months) members of their household visited or participated in recreation services and programs offered by other providers (i.e., neighboring park districts, forest preserves, private agencies, non-profit, churches, etc.). The following summarizes key findings:

### Neighboring Park Districts

Respondents were asked to identify approximately how many times members of their household utilized the recreation services of neighboring park districts. The respondents were asked to select from one of the five categories: none, 1-5 times, 6-10 times, 11-25 times, or more than 25 times.

During the past 12 months, 44.9% of the respondents had utilized the recreation services provided by neighboring park districts. Detailed participation rates are provided in Figure 7.



### Neighboring Forest Preserve District (of DuPage County)

Respondents were asked to identify approximately how many times members of their household utilized the recreation services of the forest preserve district. The respondents were asked to select from one of the five categories: none, 1-5 times, 6-10 times, 11-25 times, or more than 25 times.

During the past 12 months, 73.3% of the respondents had utilized the recreation services provided by neighboring forest preserve district. Detailed participation rates are provided in Figure 8.



### Private/Commercial (i.e., Country Clubs, Private Fitness Centers, etc.)

Respondents were asked to identify approximately how many times members of their household utilized the recreation services of private or commercial agencies (e.g., count