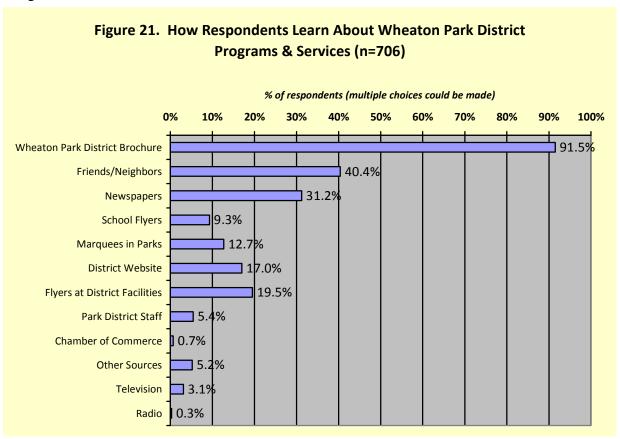

ngs. The following summarizes key findings:

### HOW/WHERE ARE HOUSEHOLDS FINDING OUT ABOUT DISTRICT PROGRAMS AND SERVICES?

From a list of 12 options, respondents were asked to indicate all of the ways they have learned about the Wheaton Park District's programs and services. Respondents identified Wheaton Park District brochures (91.5%) as the most widely utilized method for learning about park district recreation programs and services. A substantial drop off occurred between the first (Wheaton Park District brochures) and second (friends and neighbors – 40.4%) highest marketing/publicity method. Other popular methods included newspaper advertisements (31.2%), flyers at Park District facilities (19.5%) and the Park District's website (17.0%). Complete results are provided in Figure 21.



### VIDEO-TAPING & TELEVISING WHEATON PARK DISTRICT BOARD MEETINGS

Respondents were asked, "Do you or anyone in your household know that the Wheaton Park District Board meetings are video-taped and later televised on channel 17 for public viewing?" The respondents were asked to select from two response categories – yes or no. The findings indicated 35.1% of households' are aware of the Board meetings being televised on channel 17 (Figure 22).



In addition to determining how many households knew about the televised Board meetings, the questionnaire also asked respondents, "The annual cost to televise the Wheaton Park District Board meetings is \$15,000. Does your household feel this is a good/wise use of the Wheaton Park District's financial resources?" The respondents were asked to se