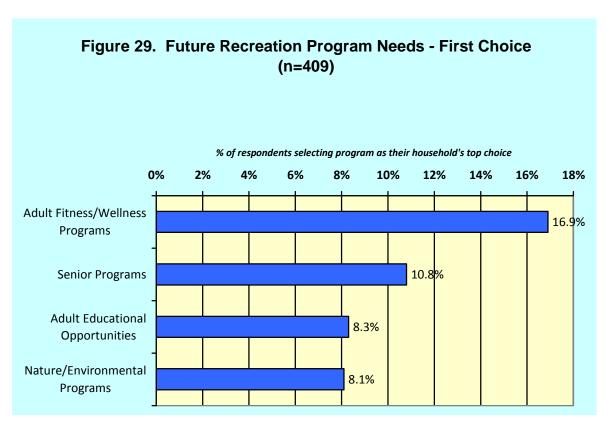

ty in the Wheaton Park District. The preservation of open space was next with 42.9% followed by an indoor swimming pool (35.3%) and wildlife areas/natural areas (33.4%). Complete aggregate results are provided in Figure 28.



## FUTURE RECREATION PROGRAM NEEDS FOR THE WHEATON PARK DISTRICT – FIRST CHOICE

Almost 17% (16.9%) of the respondents identified adult fitness/wellness programs as their household's first choice for new or improved programs at the Wheaton Park District. Three other program areas received moderate support. These programs included: senior programs (10.8%), adult educational opportunities (8.3%), and nature/environmental programs (8.1%). Results of respondents' first choice for a new/expanded recreation programs at the Wheaton Park District are provided in Figure 29.



Note: The remaining 16 program options each received less than 7% of respondent households indicating a need for them.

## FUTURE RECREATION PROGRAM NEEDS FOR THE WHEATON PARK DISTRICT – SECOND CHOICE

Ten percent (10.8%) of the respondents identified adult fitness/wellness programs as their household's second choice for a new/expanded recreation program at the Wheaton Park District. Senior programs were next with 9.5%, followed by adult educational opportunities (9.2%) and nature/environmental education programs (7.0%). Results of respondents' second choice for a new/expanded recreation program at the Wheaton Park District are provided in Figure 30.



Note: The remaining 16 program options each received less than 7% of respondent households indicating a need for them.

## FUTURE RECREA