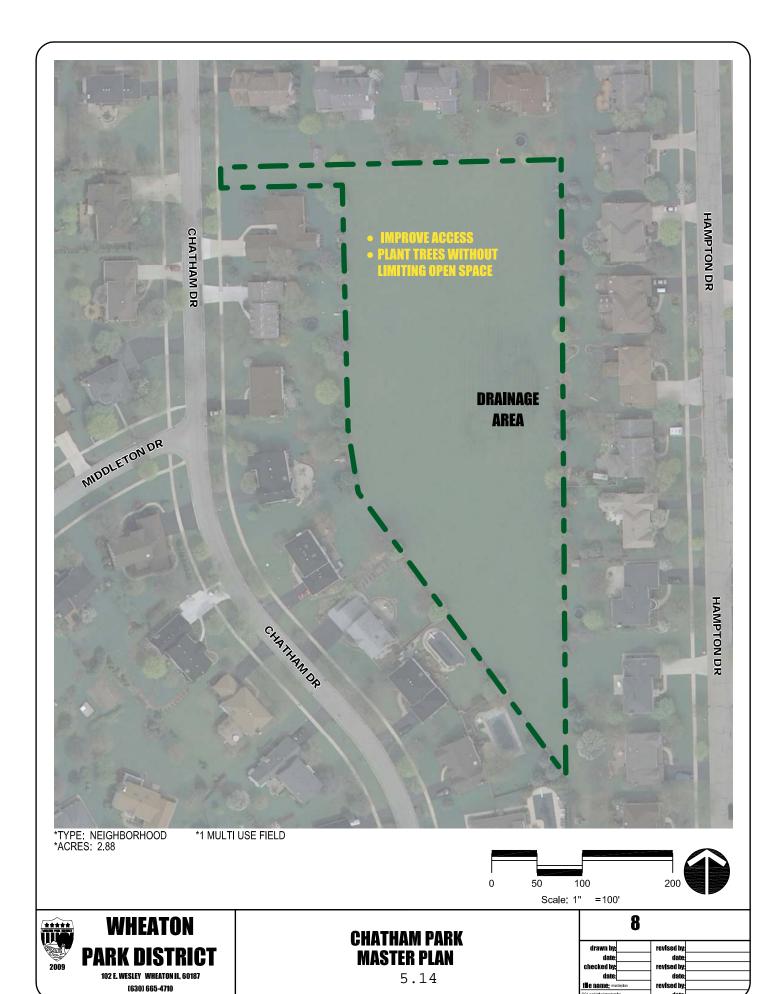

|



































# CLOCKTOWER COMMONS MASTER PLAN

| 52                                                   |                                     |  |
|------------------------------------------------------|-------------------------------------|--|
| drawn by:<br>date:<br>checked by:                    | revised by:<br>date:<br>revised by: |  |
| date: file name: masterplan 101-park/misc/masterplan | date:<br>revised by:<br>date:       |  |







## **CLYDESDALE PARK MASTER PLAN**

| 34                      | ļ.          |  |
|-------------------------|-------------|--|
| drawn by:<br>date:      | revised by: |  |
| checked by:             | revised by: |  |
| date:                   | date:       |  |
| file name; masterplan   | revised by: |  |
| 01-park/misc/masterplan | date:       |  |
|