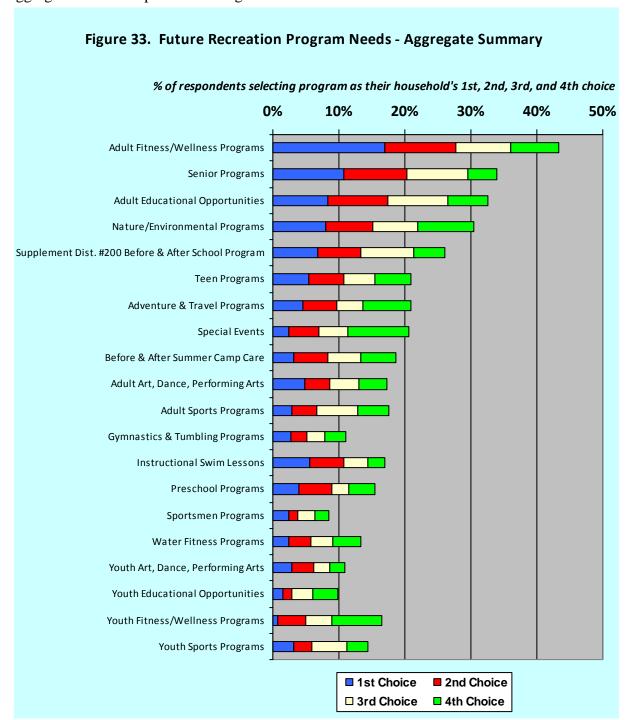

grams (7.2%), and adventure & travel programs (7.2%). Results of respondents' fourth choice for a new/expanded recreation program at the Wheaton Park District are provided in Figure 32.



Note: The remaining 15 program options each received less than 7% of respondent households indicating a need for them.

### FUTURE RECREATION PROGRAM NEEDS FOR THE WHEATON PARK DISTRICT – AGGREGATE SUMMARY

Over 40% (43.3%) of the respondents identified adult fitness/wellness programs as their household's first, second, third, or fourth choice for a new/expanded recreation program at the Wheaton Park District. Senior programs were next with 33.9% followed by adult educational opportunities (32.6%) and nature/environmental education programs (30.5%). Complete aggregate results are provided in Figure 33.



## AREAS OF IMPROVEMENT AND POSSIBLE SUPPORT FOR THOSE IMPROVEMENTS WITHIN THE WHEATON PARK DISTRICT

Questions 10 and 11 of the community-wide attitude and interest questionnaire asked respondents their opinion concerning recreational issues and opportunities within the Wheaton Park District and to identify areas of improvement and to prioritize the improvements. For question 10, respondents were given a list of 7 issues and/or opportunities within the Wheaton Park District and asked to rate their level of agreement (or disagreement) with each. Question 11 asked respondents to identify specific improvements their household would like to see added or improved within the district. The following sections summarize the study's key findings:

### OPINIONS CONCERNING RECREATIONAL ISSUES AND O