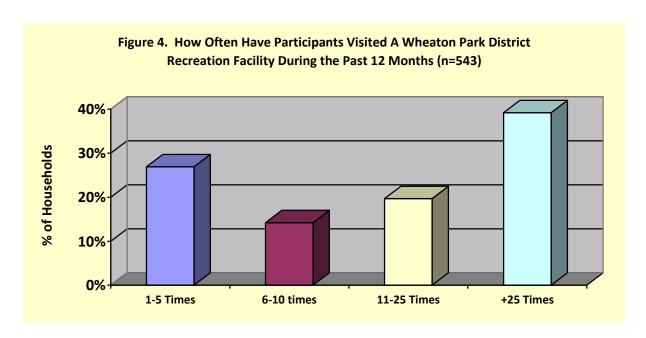

12 months (Figure 2).



#### WHEATON PARK DISTRICT RECREATION FACILITIES

Respondents were asked the following question, "During the last 12 months, approximately how many times have members in your household visited a recreation facility at the Wheaton Park District?" The respondents were asked to select from one of the five categories: none, 1-5 times, 6-10 times, 11-25 times, or more than 25 times.

During the past 12 months, 79.7% of the respondents had visited at least one of the Wheaton Park District's recreation facilities within the last 12 months (Figure 3).



Of the 79.9% who had visited a Park District recreation facility, 26.9% visited 1-5 times; 14.2% visited 6-10 times; 19.7% visited 11-25 times, and; 39.2% visited more than 25 times during the past 12 months (Figure 4).



### WHEATON PARK DISTRICT PARK AREAS

Respondents were asked the following question, "During the last 12 months, approximately how many times have members in your household visited a park area at the Wheaton Park District?" The respondents were asked to select from one of the five categories: none, 1-5 times, 6-10 times, 11-25 times, or more than 25 times.

During the past 12 months, 83.5% of the respondents had visited at least one of the Wheaton Park District's park areas within the last 12 months (Figure 5).



Of the 83.5% who had visited a park area, 26.8% visited 1-5 times; 12.6% visited 6-10 times; 18.1% visited 11-25 times, and; 42.5% visited more than 25 times during the past 12 months (Figure 6).



### PARTICIPATION IN RECREATION SERVICES BY OTHER PARK AND RECREATION PROVIDERS