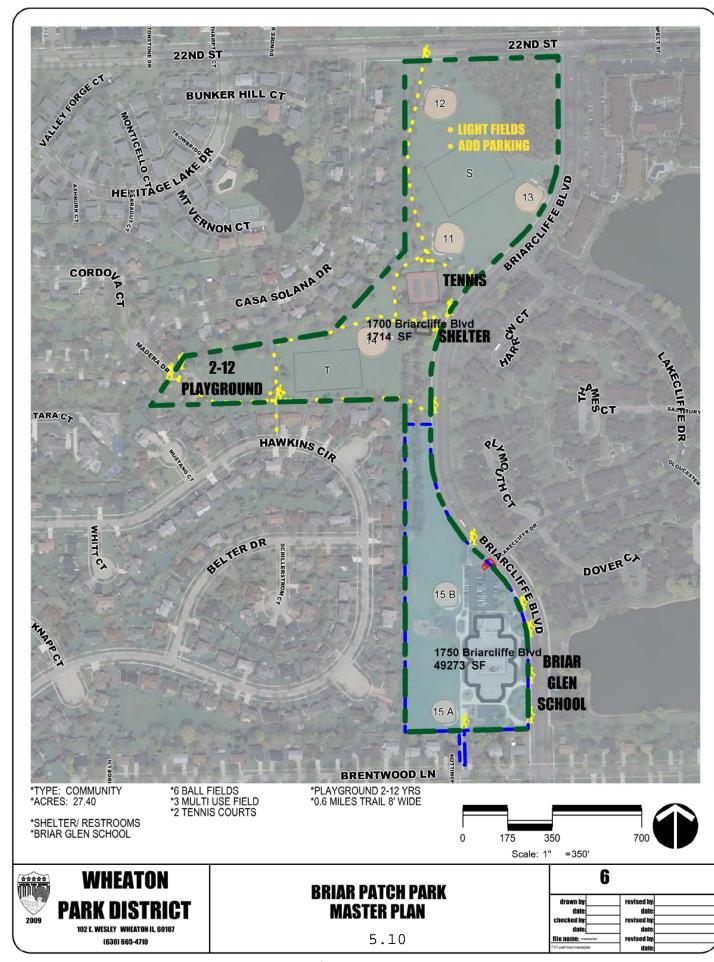

|



































# CLOCKTOWER COMMONS MASTER PLAN

| 52                                                   |                                     |  |
|------------------------------------------------------|-------------------------------------|--|
| drawn by:<br>date:<br>checked by:                    | revised by:<br>date:<br>revised by: |  |
| date: file name: masterplan 101-park/misc/masterplan | date:<br>revised by:<br>date:       |  |







## **CLYDESDALE PARK MASTER PLAN**

| 34                      | ļ.          |  |
|-------------------------|-------------|--|
| drawn by:<br>date:      | revised by: |  |
| checked by:             | revised by: |  |
| date:                   | date:       |  |
| file name; masterplan   | revised by: |  |
| 01-park/misc/masterplan | date:       |  |
|