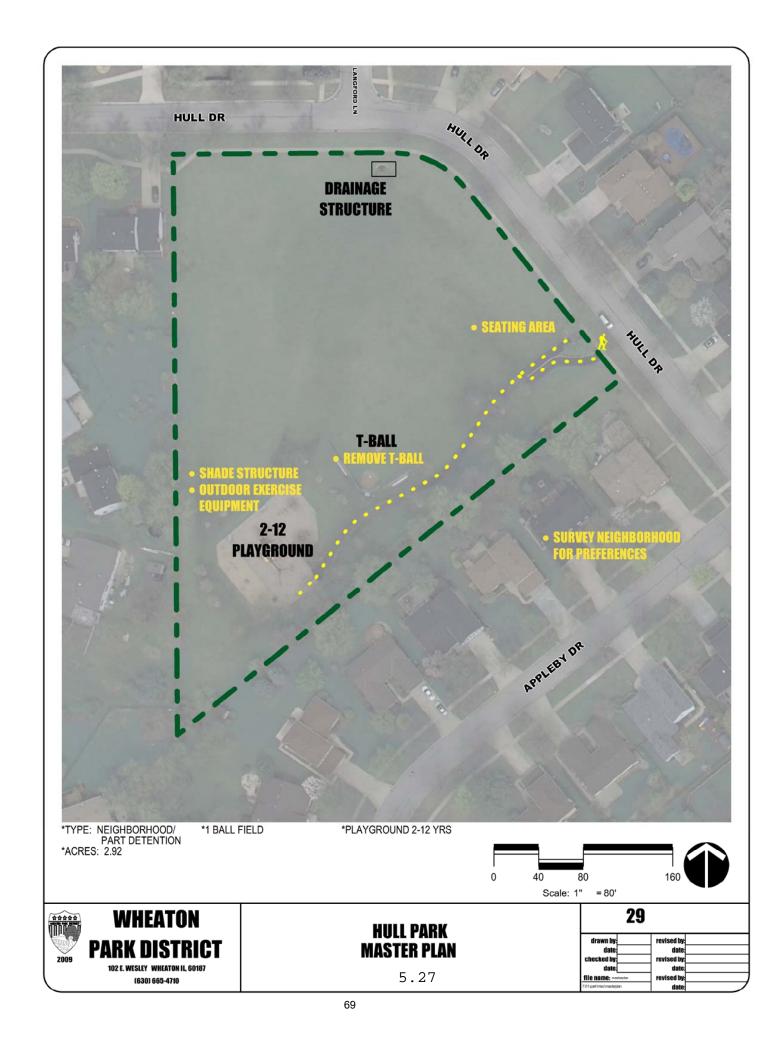

|  |
|--------------------------------------------------------------------------------|-------------------------------------------------|--|
| drawn by: date: checked by: date: fille name; masteptan 801-parkfirshmasteptan | revised by: date: revised by: date: revised by: |  |

Scale: 1" =100'







\*LEASED FROM CITY OF WHEATON

15 Scale: 1" = 30'



# WHEATON

102 E. WESLEY WHEATON IL, 60187 (630) 665-4710

# HILLSIDE TOT LOT MASTER PLAN

| 50                                              |                               |
|-------------------------------------------------|-------------------------------|
| revised by: date: revised by: date: revised by: | ,                             |
|                                                 | date:<br>revised by:<br>date: |

























MEMORIAL PARK MASTER PLAN















# WHEATON

102 E. WESLEY WHEATON IL, 60187 (630) 665-4710

#### **PRESIDENTS PARK MASTER PLAN**

| 2                                 | 7                                   |               |
|-----------------------------------|-------------------------------------|---------------|
| drawn by:<br>date:<br>checked by: | revised by:<br>date:<br>revised by: |               |
| file name: masterplan             | date:                               |               |
| 1:U1-park misc masterplan         | date:                               | $\overline{}$ |















### ROOSEVELT & HAZELTON MASTER PLAN

|                           | 41      |           |  |
|---------------------------|---------|-----------|--|
| drawn by: