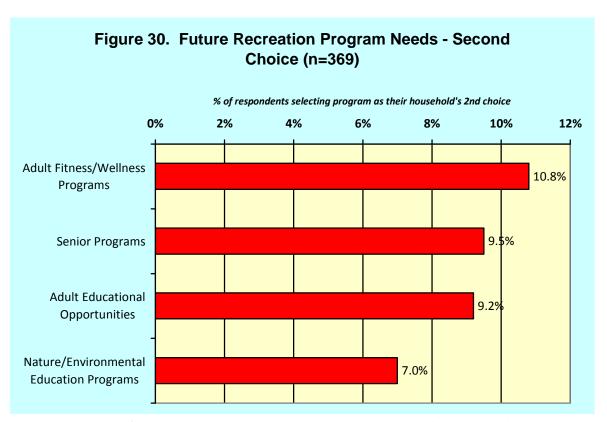

1%). Results of respondents' first choice for a new/expanded recreation programs at the Wheaton Park District are provided in Figure 29.



Note: The remaining 16 program options each received less than 7% of respondent households indicating a need for them.

## FUTURE RECREATION PROGRAM NEEDS FOR THE WHEATON PARK DISTRICT – SECOND CHOICE

Ten percent (10.8%) of the respondents identified adult fitness/wellness programs as their household's second choice for a new/expanded recreation program at the Wheaton Park District. Senior programs were next with 9.5%, followed by adult educational opportunities (9.2%) and nature/environmental education programs (7.0%). Results of respondents' second choice for a new/expanded recreation program at the Wheaton Park District are provided in Figure 30.



Note: The remaining 16 program options each received less than 7% of respondent households indicating a need for them.

## FUTURE RECREATION PROGRAM NEEDS FOR THE WHEATON PARK DISTRICT – THIRD CHOICE

Nine percent (9.3%) of the respondents identified senior programs as their household's third choice for a new/expanded recreation program at the Wheaton Park District. Other choices included adult educational opportunities (9.0%), adult fitness/wellness programs (8.4%), and supplementing District #200's Before and After School program (8.1%). Results of respondents' third choice for a new/expanded recreation program at the Wheaton Park District are provided in Figure 31.



Note: The remaining 16 program options each received less than 7% of respondent households indicating a need for them.