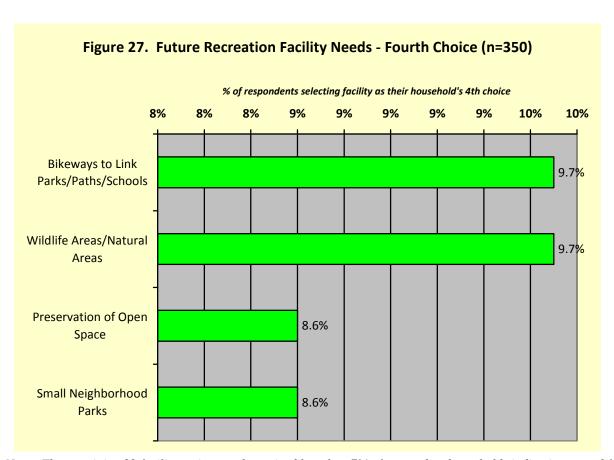

spondents' third choice for a new/expanded facility in the Wheaton Park District are provided in Figure 26.



Note: The remaining 21 facility options each received less than 7% of respondent households indicating a need for them.

### FUTURE RECREATION FACILITY NEEDS FOR THE WHEATON PARK DISTRICT – FOURTH CHOICE

Almost 10% of the respondents identified bikeways to link parks/paths/schools (9.7%) or wildlife areas/natural areas (9.7%) as their household's fourth choice for a new/expanded recreation facility in the Wheaton Park District. Preservation of open space (8.6%) and small neighborhood parks (8.6%) were the next highest facility areas identified by households. Results of respondents' fourth choice for a new/expanded facility in the Wheaton Park District are provided in Figure 27.



*Note:* The remaining 22 facility options each received less than 7% of respondent households indicating a need for them.

### FUTURE RECREATION FACILITY NEEDS FOR THE WHEATON PARK DISTRICT – AGGREGATE SUMMARY

Almost 50% (49.2%) of the respondents identified bikeways to link parks/paths/schools as their household's first, second, third, or fourth choice for a new/expanded recreation facility in the Wheaton Park District. The preservation of open space was next with 42.9% followed by an indoor swimming pool (35.3%) and wildlife areas/natural areas (33.4%). Complete aggregate results are provided in Figure 28.



## FUTURE RECREATION PROGRAM NEEDS FOR THE WHEATON PARK DISTRICT – FIRST CHOICE

Almost 17% (16.9%) of the respondents identified adult fitness/wellness programs as their househo