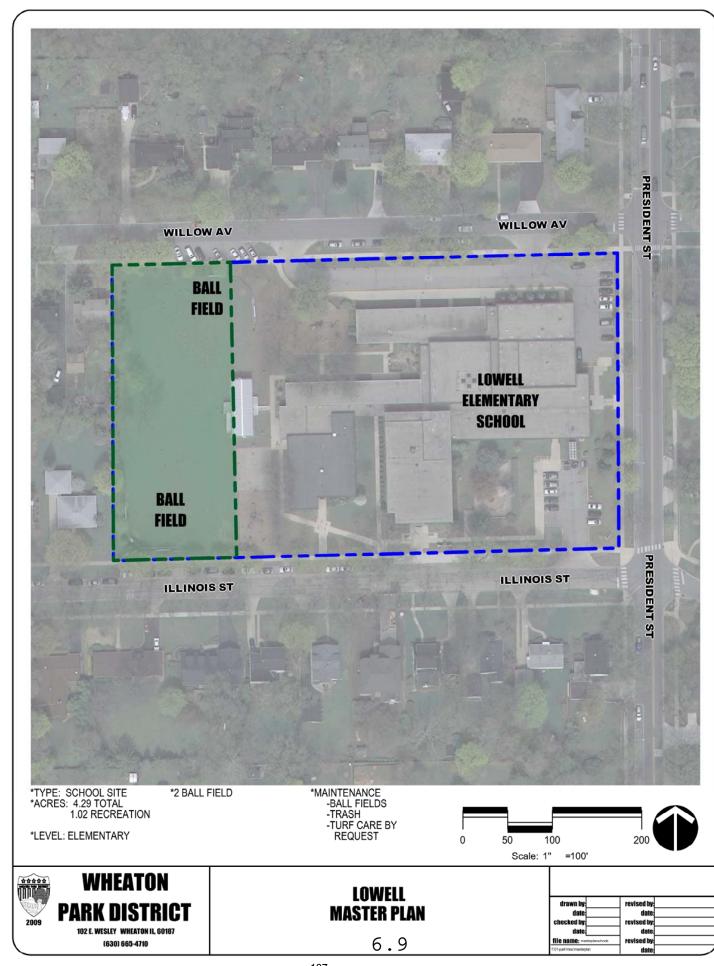

Our use, maintenance of, and future vision for School District owned park and recreational sites is articulated in the following section of the document entitled Park – School Agreement/Use and Development Plans. The School and Park District must re-examine the existing intergovernmental agreement that governs the joint use and development of these public assets.