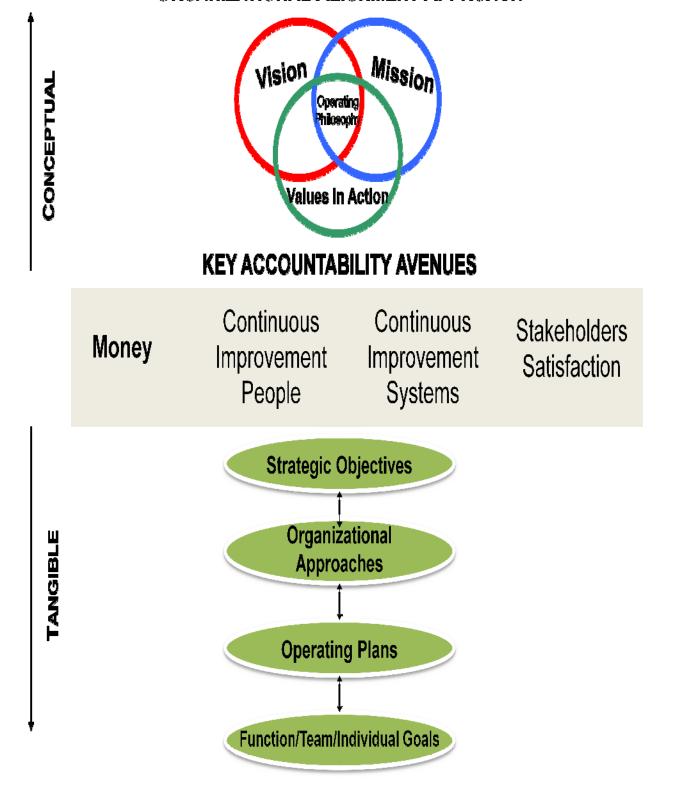

With the help of the Corporate Learning Institute, an organizational alignment approach was used as the primary model for the development of the Leadership Team and strategies that will ultimately expand to include all aspects of the District and all staff. A visual representation of the organizational alignment model is attached to this summary. As you read this document, it will become apparent that the Leadership Team has moved rapidly from a conceptual approach to a tangible product around which the agency can function in an excellent fashion.

## ORGANIZATIONAL ALIGNMENT APPROACH