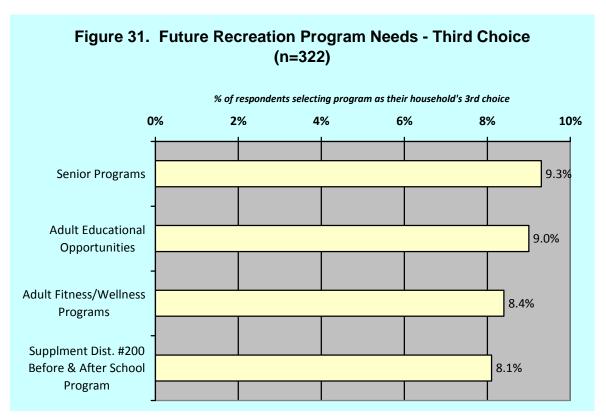

spondents' second choice for a new/expanded recreation program at the Wheaton Park District are provided in Figure 30.



Note: The remaining 16 program options each received less than 7% of respondent households indicating a need for them.

## FUTURE RECREATION PROGRAM NEEDS FOR THE WHEATON PARK DISTRICT – THIRD CHOICE

Nine percent (9.3%) of the respondents identified senior programs as their household's third choice for a new/expanded recreation program at the Wheaton Park District. Other choices included adult educational opportunities (9.0%), adult fitness/wellness programs (8.4%), and supplementing District #200's Before and After School program (8.1%). Results of respondents' third choice for a new/expanded recreation program at the Wheaton Park District are provided in Figure 31.



Note: The remaining 16 program options each received less than 7% of respondent households indicating a need for them.

## FUTURE RECREATION PROGRAM NEEDS FOR THE WHEATON PARK DISTRICT – FOURTH CHOICE

Nine percent (9.3%) of the respondents identified special events as their household's fourth choice for a new/expanded recreation program at the Wheaton Park District. Other choices included: nature/environmental programs (8.6%), youth fitness/wellness programs (7.5%), adult fitness/wellness programs (7.2%), and adventure & travel programs (7.2%). Results of respondents' fourth choice for a new/expanded recreation program at the Wheaton Park District are provided in Figure 32.



Note: The remaining 15 program options each received less than 7% of respondent households indicating a need fo