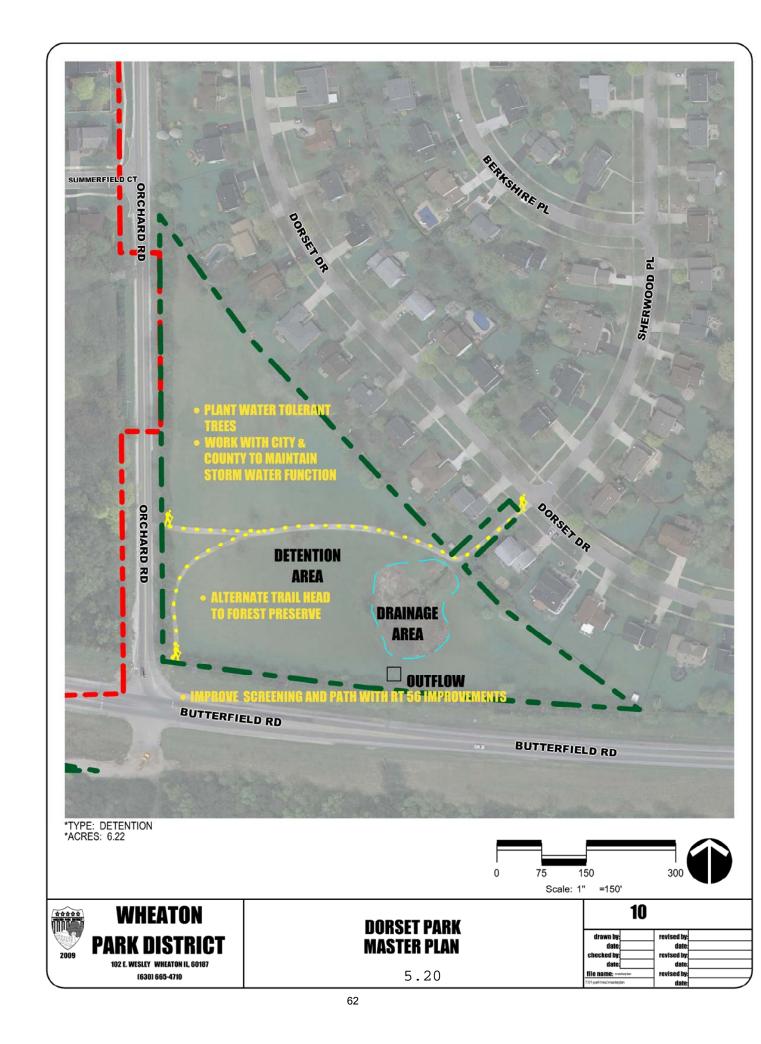

Each Park and Facility Plan includes current characteristics, primary use, and recommendations for development or improvement. While not all of the visions will be realized in five years, the plans, coupled with our Capital Asset and Equipment Replacement Plan will direct the agency's capital planning and expenditures in a logical fashion.