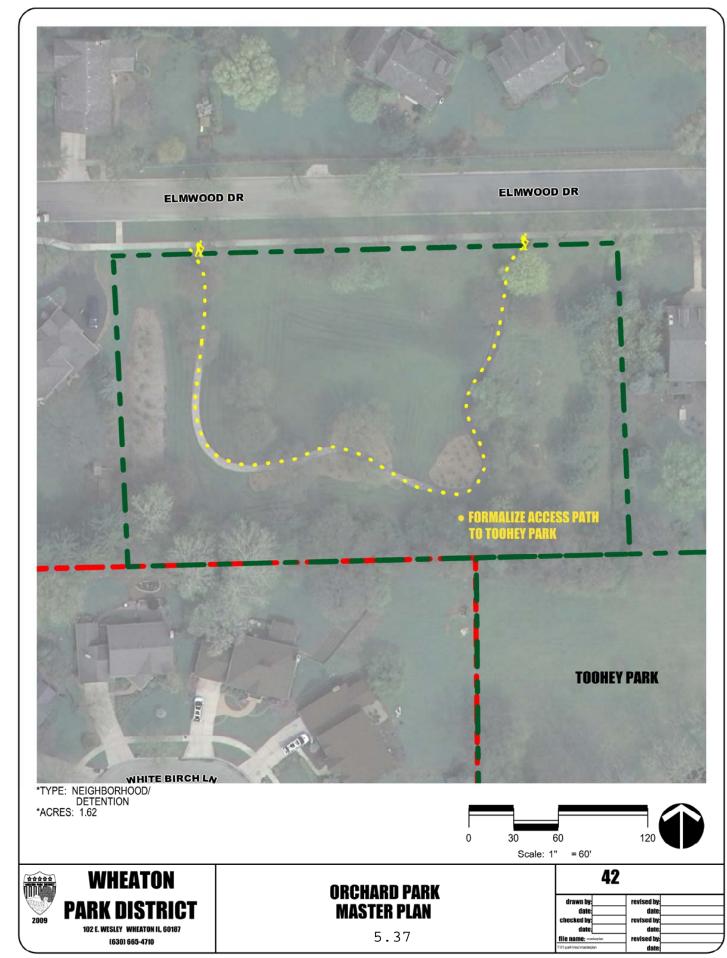

-----------------------------------------------|-------------------------------------------------|--|
| drawn by: date: checked by: date: fille name; masteptan 801-parkfirshmasteptan | revised by: date: revised by: date: revised by: |  |

Scale: 1" =100'







\*LEASED FROM CITY OF WHEATON

15 Scale: 1" = 30'



# WHEATON

102 E. WESLEY WHEATON IL, 60187 (630) 665-4710

# HILLSIDE TOT LOT MASTER PLAN

| 50                                              |                               |
|-------------------------------------------------|-------------------------------|
| revised by: date: revised by: date: revised by: | ,                             |
|                                                 | date:<br>revised by:<br>date: |

























MEMORIAL PARK MASTER PLAN















# WHEATON

102 E. WESLEY WHEATON IL, 60187 (630) 665-4710

#### **PRESIDENTS PARK MASTER PLAN**

| 2                                 | 7                                   |               |
|-----------------------------------|-------------------------------------|---------------|
| drawn by:<br>date:<br>checked by: | revised by:<br>date:<br>revised by: |               |
| file name: masterplan             | date:                               |               |
| 1:U1-park misc masterplan         | date:                               | $\overline{}$ |















### ROOSEVELT & HAZELTON MASTER PLAN

|                           | 41      |           |  |
|---------------------------|---------|-----------|--|
| drawn by:                 | re      | vised by  |  |
| date: