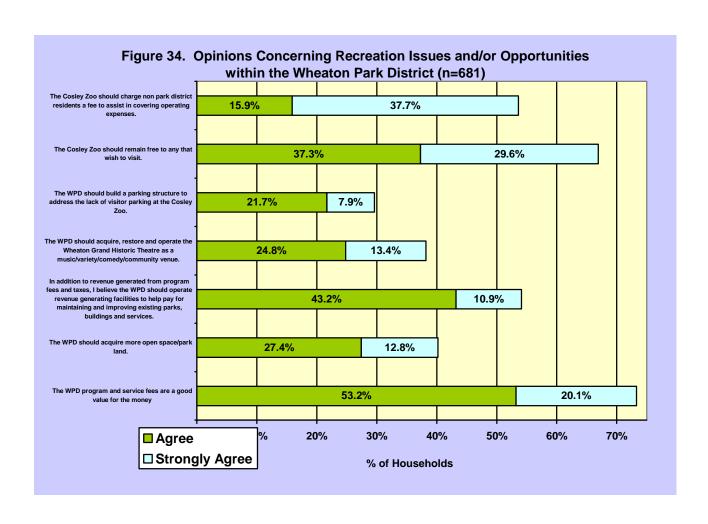

trongly disagree, 2=disagree, 3=agree, and 4=strongly agree). Almost ¾ of the respondents (73.3%) agreed or strongly agreed that the Wheaton Park District program and service fees are a good value for the money. Over 2/3 of the respondents (66.9%) agreed (or strongly agreed) the Cosley Zoo should remain free to any that wish to visit. Over ½ of the respondents also agreed (or strongly agreed) that in addition to the revenue generated from program fees and taxes, the Wheaton Park District should operate revenue generating facilities to help pay for maintaining and improving existing parks, buildings and services (54.1%) and the Cosley Zoo should charge non-park district residents a fee to visit and assist in covering operating expenses (53.6%). Complete results are available in Figure 34.



#### SPECIFIC IMPROVEMENT NEEDS FOR THE WHEATON PARK DISTRICT

Question 11 asked respondents to identify specific projects or improvements their household would be most willing to support with a tax increase. Specifically, respondents were given a list of fourteen improvement categories and asked, "Which of the following projects or improvements would you be most willing to support with a park district tax increase?" Respondents were asked to select all of the improvements their household would like to see added or improved within the Wheaton Park District.

According to the findings, 33.9% of the respondents would like to see the Wheaton Park District develop additional walking/bike trails. Thirty-one percent (31.0%) of the respondents indicated their household was unwilling to support