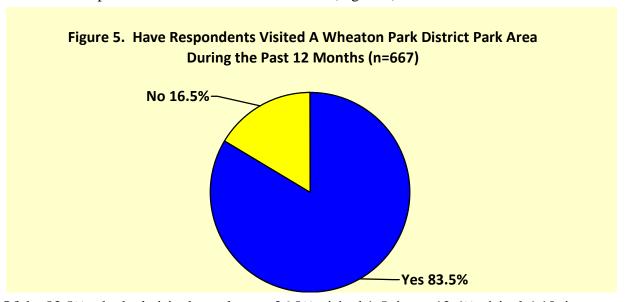

eation facilities within the last 12 months (Figure 3).



Of the 79.9% who had visited a Park District recreation facility, 26.9% visited 1-5 times; 14.2% visited 6-10 times; 19.7% visited 11-25 times, and; 39.2% visited more than 25 times during the past 12 months (Figure 4).



### WHEATON PARK DISTRICT PARK AREAS

Respondents were asked the following question, "During the last 12 months, approximately how many times have members in your household visited a park area at the Wheaton Park District?" The respondents were asked to select from one of the five categories: none, 1-5 times, 6-10 times, 11-25 times, or more than 25 times.

During the past 12 months, 83.5% of the respondents had visited at least one of the Wheaton Park District's park areas within the last 12 months (Figure 5).



Of the 83.5% who had visited a park area, 26.8% visited 1-5 times; 12.6% visited 6-10 times; 18.1% visited 11-25 times, and; 42.5% visited more than 25 times during the past 12 months (Figure 6).



### PARTICIPATION IN RECREATION SERVICES BY OTHER PARK AND RECREATION PROVIDERS

Question 2 of the community-wide attitude and interest questionnaire asked households how many times (in the last 12 months) members of their household visited or participated in recreation services and programs offered by other providers (i.e., neighboring park districts, forest preserves, private agencies, non-profit, churches, etc.). The following summarizes key findings:

### Neighboring Park Districts

Respondents were asked to identify approximately how many times members of their household utilized the rec