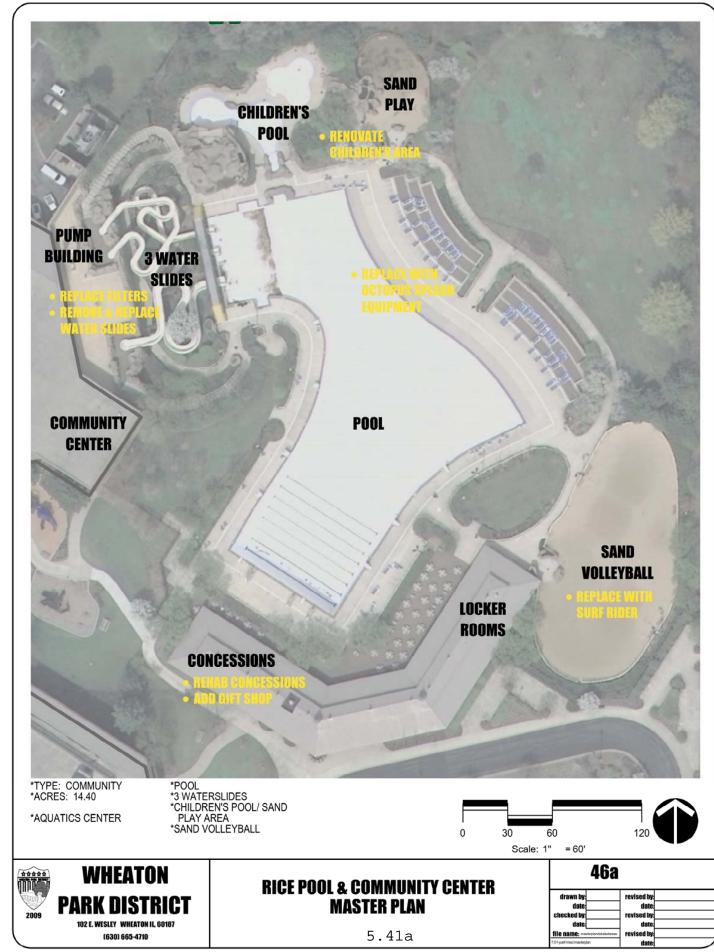

#### Park, Open Space and Facility Use and Development Plans

All Agency Staff were invited to participate in the development of the vision for all parks and facilities over the next five years. This was accomplished through weekly focus groups over a twelve week period. The focus groups were lead by Director of Planning Rob Sperl and Planner Steve Hinchee.

Each Park and Facility Plan includes current characteristics, primary use, and recommendations for development or improvement. While not all of the visions will be realized in five years, the plans, coupled with our Capital Asset and Equipment Replacement Plan will direct the agency's capital planning and expenditures in a logical fashion.

have also continued partnerships with the Forest Preserve District of DuPage County with the recent lease agreement for the forty acre Lucent property.

The Wheaton Park District has one of the finest park systems in the state and has been recognized four times during the past 20 years by the National Park and Recreation Association with the National Gold Medal for Excellence in Park and Recreation Management in 1984, 1990, 1996, and 2005, the Illinois Park and Recreation Association Outstanding Program Award (2008), the Illinois Park and Recreation Association's Distinguished Agency Award (1999), the National Recreation and Park Association Excellence in Aquatics Award (1992), Illinois Park and Recreation Association Outstanding Facility Award (1993) for Rice Pool and Water Park, the Daniel Flaherty Award (1990 and 1993), the U.S. Department of Interior Innovation Award (1993) for the Lincoln Marsh Wetlands Project.