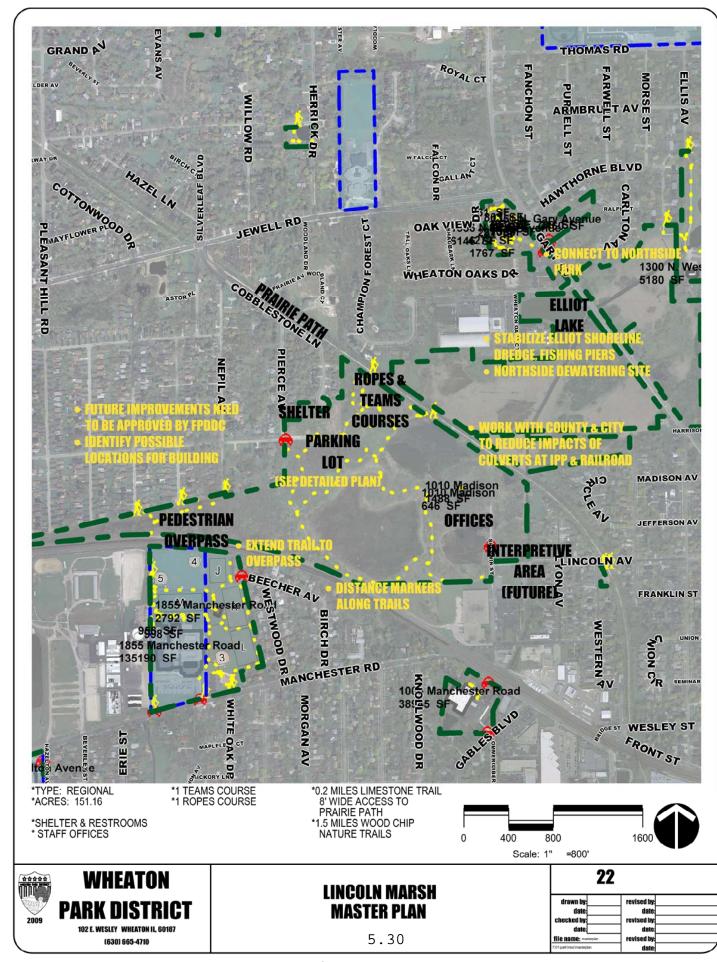

|  |
|--------------------------------------------------------------------------------|-------------------------------------------------|--|
| drawn by: date: checked by: date: fille name; masteptan 801-parkfirshmasteptan | revised by: date: revised by: date: revised by: |  |

Scale: 1" =100'







\*LEASED FROM CITY OF WHEATON

15 Scale: 1" = 30'



# WHEATON

102 E. WESLEY WHEATON IL, 60187 (630) 665-4710

# HILLSIDE TOT LOT MASTER PLAN

| 50                                              |                               |
|-------------------------------------------------|-------------------------------|
| revised by: date: revised by: date: revised by: | ,                             |
|                                                 | date:<br>revised by:<br>date: |

























MEMORIAL PARK MASTER PLAN















# WHEATON

102 E. WESLEY WHEATON IL, 60187 (630) 665-4710

#### **PRESIDENTS PARK MASTER PLAN**

| 2                                 | 7                                   |               |
|-----------------------------------|-------------------------------------|---------------|
| drawn by:<br>date:<br>checked by: | revised by:<br>date:<br>revised by: |               |
| file name: masterplan             | date:                               |               |
| 1:U1-park misc masterplan         | date:                               | $\overline{}$ |















### ROOSEVELT & HAZELTON MASTER PLAN

|                           | 41      |           |  |
|---------------------------|---------|-----------|--|
| drawn by: