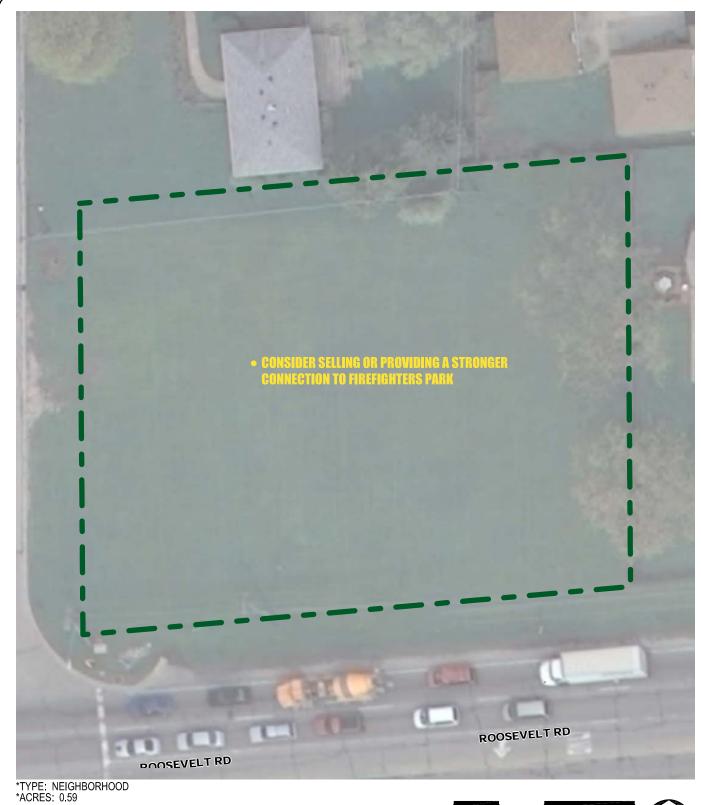

Each Park and Facility Plan includes current characteristics, primary use, and recommendations for development or improvement. While not all of the visions will be realized in five years, the plans, coupled with our Capital Asset and Equipment Replacement Plan will direct the agency's capital planning and expenditures in a logical fashion.