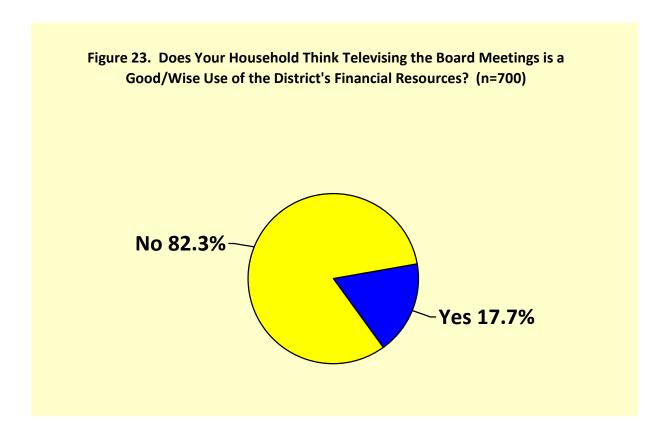

are video-taped and later televised on channel 17 for public viewing?" The respondents were asked to select from two response categories – yes or no. The findings indicated 35.1% of households' are aware of the Board meetings being televised on channel 17 (Figure 22).



In addition to determining how many households knew about the televised Board meetings, the questionnaire also asked respondents, "The annual cost to televise the Wheaton Park District Board meetings is \$15,000. Does your household feel this is a good/wise use of the Wheaton Park District's financial resources?" The respondents were asked to select from two response categories – yes or no. According to the findings, only 17.7% of households felt this was a good/wise use of the District's financial resources (Figure 23).



### FUTURE RECREATION NEEDS WITHIN THE COMMUNITY

Questions 12 and 13 on the community-wide attitude and interest questionnaire asked households to identify and prioritize recreation facility needs (question 12) and program needs (question 13) within the Wheaton Park District. Respondents were asked to select from a list of 26 various park and recreation facilities and identify which ones were of need to their household. Specifically, respondents were asked to rank the top four facilities they felt were the most needed for their household.

Respondents were asked to select from a list of 20 programs and identify which ones were of need to their household. Respondents were asked to rank the top four programs they felt were the most needed for their household. The following sections summar