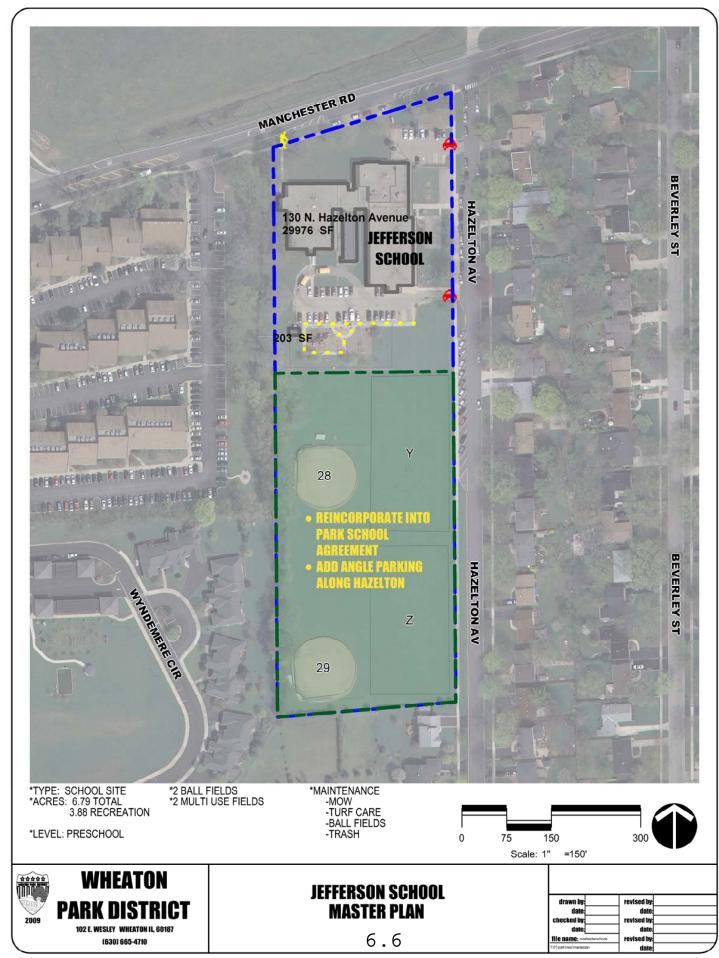

Our use, maintenance of, and future vision for School District owned park and recreational sites is articulated in the following section of the document entitled Park – School Agreement/Use and Development Plans. The School and Park District must re-examine the existing intergovernmental agreement that governs the joint use and development of these public assets.