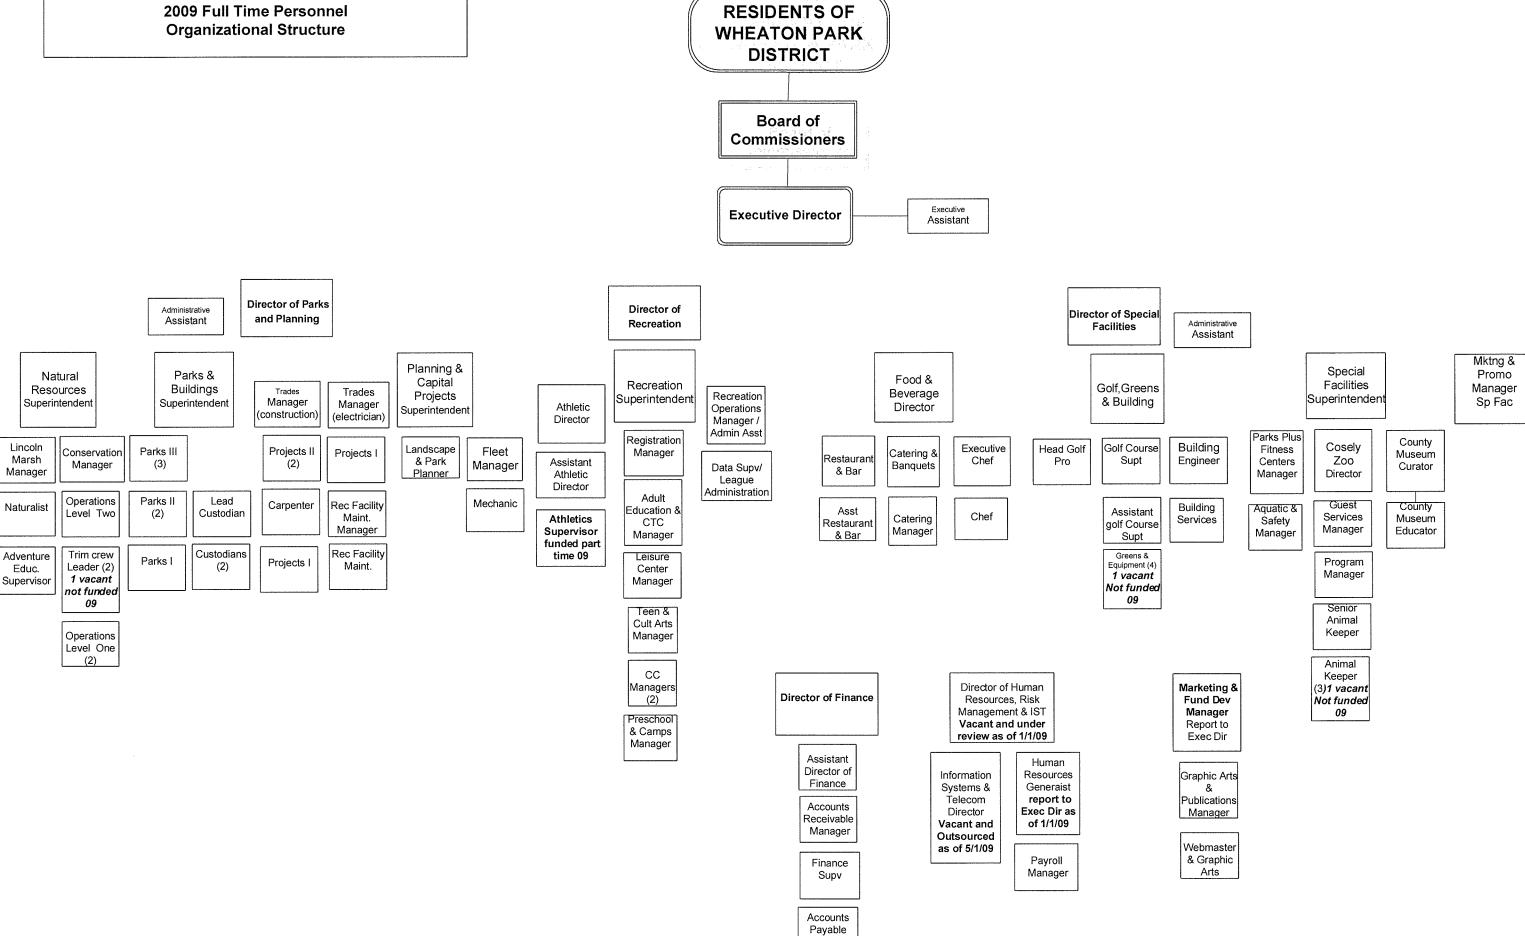

f |  |  |
| With a mortgage (dollars)                                                   | 1,645            | (X)     | 1,088   | map |       |  |  |
| Not mortgaged (dollars)                                                     | 561              | (X)     | 295     |     |       |  |  |
| (X) Not applicable.                                                         | 20.              | ()      |         |     |       |  |  |
| Source: U.S. Census Bureau, Summary File 1 (SF 1) and Summary File 3 (SF 3) |                  |         |         |     |       |  |  |

The letters PDF or symbol indicate a document is in the Portable Document Format (PDF). To view the file you will need the Adobe® Acrobat® Reader, which is available for **free** from the Adobe web site.

# 2009 Full Time Personnel



## 3.0 Strategic Planning

#### 3.1 Introduction and Methodology

In July 2008, the Wheaton Park District Leadership team began the journey of building a highly effective leadership group. The initial goal was to renew and further develop the strategic direction of and for the future of the Park District. The team has completed this process and is now focused on the implementation of its plan.

Tim Buividas, of the Corporate Learning Institute an organizational change consulting firm, assisted the team. A core team was established to set direction. The core group consists of:

Michael Benard, Executive Director
Andy Bendy, Director of Special Facilities
Larry Bower, Director of Parks and Planning
Mary Beth Cleary, Director of Recreation
Ellen Huber, Executive Assistant
Rita Trainor, Dire