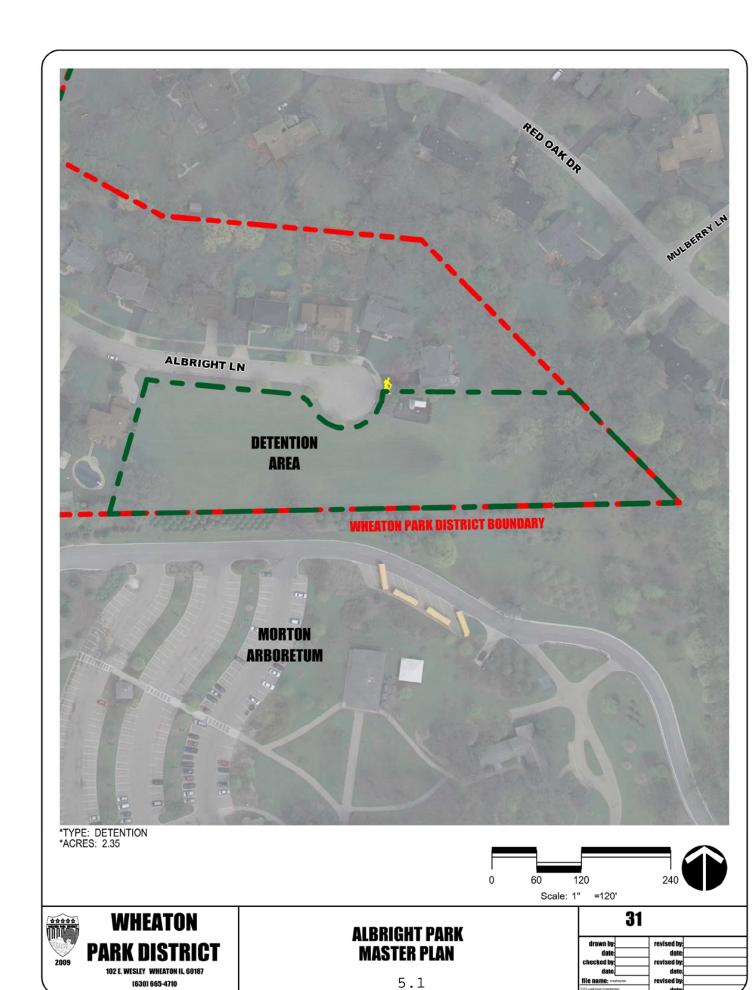

Each Park and Facility Plan includes current characteristics, primary use, and recommendations for development or improvement. While not all of the visions will be realized in five years, the plans, coupled with our Capital Asset and Equipment Replacement Plan will direct the agency's capital planning and expenditures in a logical fashion.