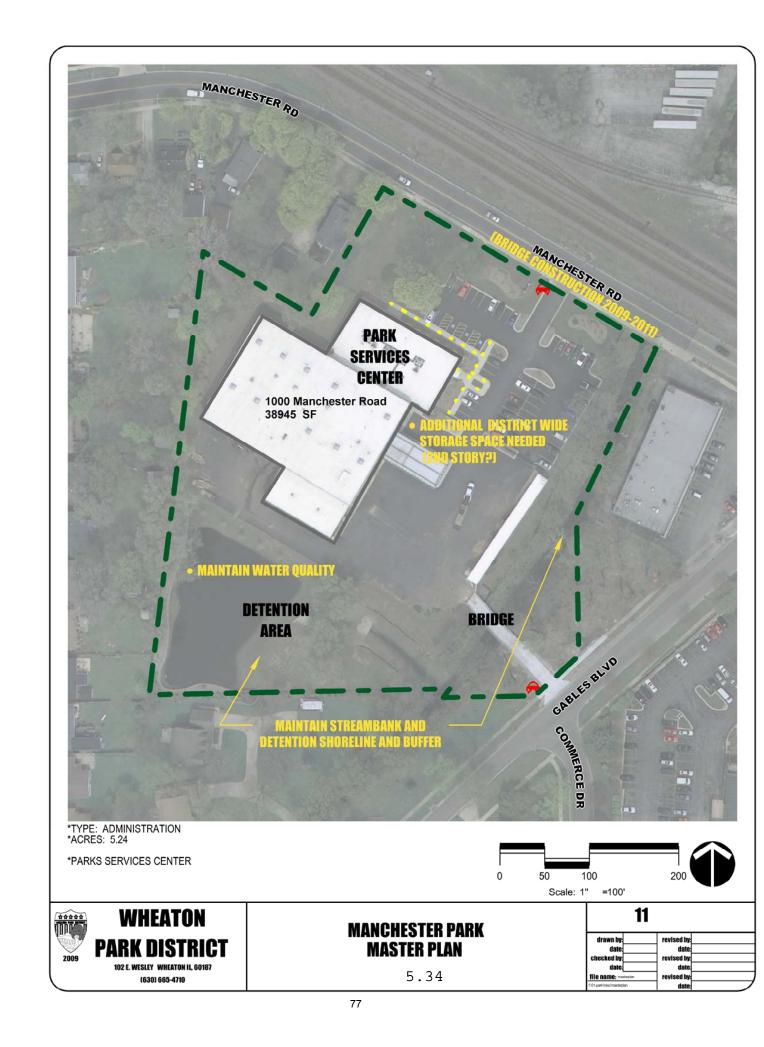

Each Park and Facility Plan includes current characteristics, primary use, and recommendations for development or improvement. While not all of the visions will be realized in five years, the plans, coupled with our Capital Asset and Equipment Replacement Plan will direct the agency's capital planning and expenditures in a logical fashion.