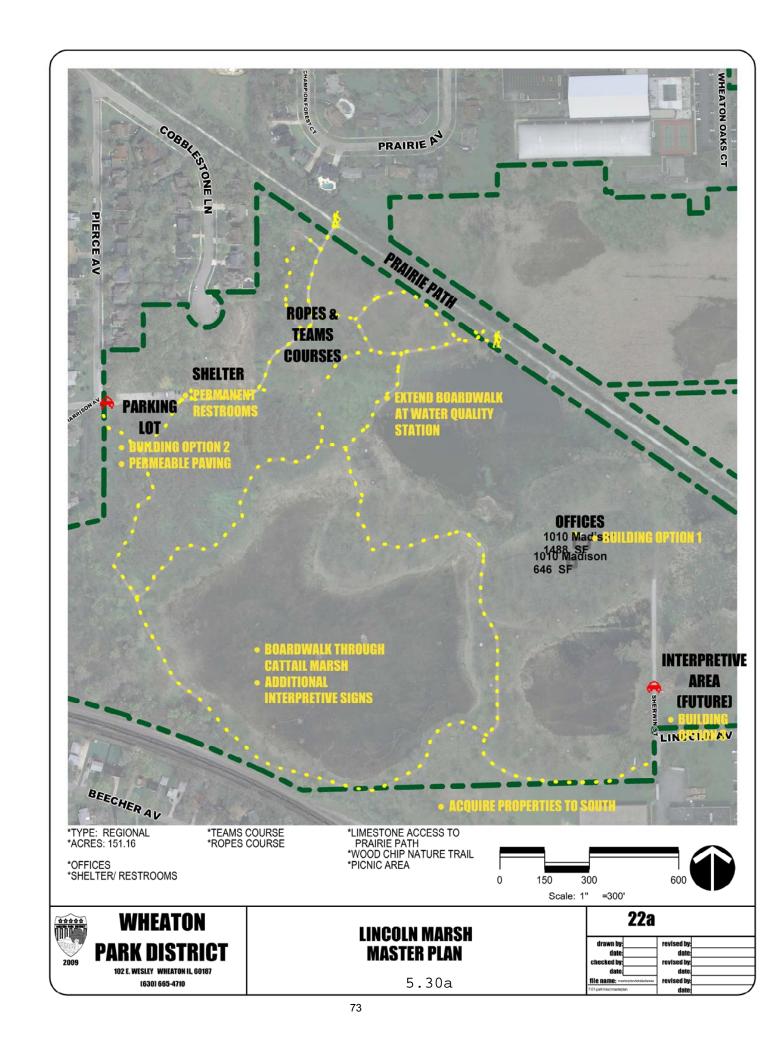

|  |
|--------------------------------------------------------------------------------|-------------------------------------------------|--|
| drawn by: date: checked by: date: fille name; masteptan 801-parkfirshmasteptan | revised by: date: revised by: date: revised by: |  |

Scale: 1" =100'







\*LEASED FROM CITY OF WHEATON

15 Scale: 1" = 30'



# WHEATON

102 E. WESLEY WHEATON IL, 60187 (630) 665-4710

# HILLSIDE TOT LOT MASTER PLAN

| 50                                              |                               |
|-------------------------------------------------|-------------------------------|
| revised by: date: revised by: date: revised by: | ,                             |
|                                                 | date:<br>revised by:<br>date: |

























MEMORIAL PARK MASTER PLAN















# WHEATON

102 E. WESLEY WHEATON IL, 60187 (630) 665-4710

#### **PRESIDENTS PARK MASTER PLAN**

| 2                                 | 7                                   |               |
|-----------------------------------|-------------------------------------|---------------|
| drawn by:<br>date:<br>checked by: | revised by:<br>date:<br>revised by: |               |
| file name: masterplan             | date:                               |               |
| 1:U1-park misc masterplan         | date:                               | $\overline{}$ |















### ROOSEVELT & HAZELTON MASTER PLAN

|                           | 41      |           |  |
|---------------------------|---------|-----------|--|
| drawn by: