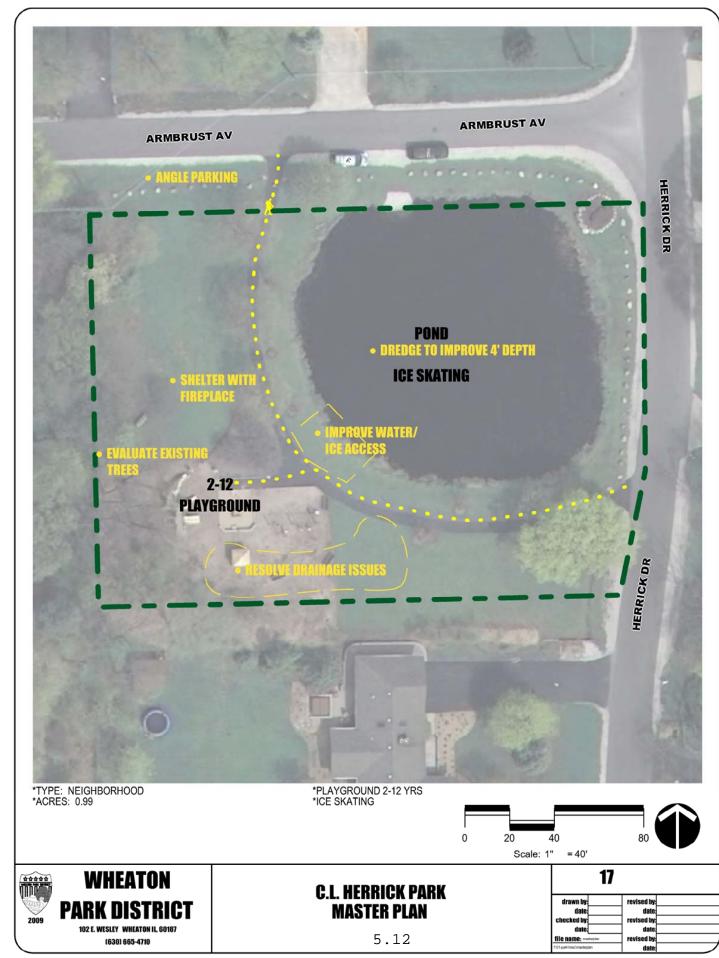

|



































# CLOCKTOWER COMMONS MASTER PLAN

| 52                                                   |                                     |  |
|------------------------------------------------------|-------------------------------------|--|
| drawn by:<br>date:<br>checked by:                    | revised by:<br>date:<br>revised by: |  |
| date: file name: masterplan 101-park/misc/masterplan | date:<br>revised by:<br>date:       |  |







## **CLYDESDALE PARK MASTER PLAN**

| 34                      | ļ.          |  |
|-------------------------|-------------|--|
| drawn by:<br>date:      | revised by: |  |
| checked by:             | revised by: |  |
| date:                   | date:       |  |
| file name; masterplan   | revised by: |  |
| 01-park/misc/masterplan | date:       |  |
|