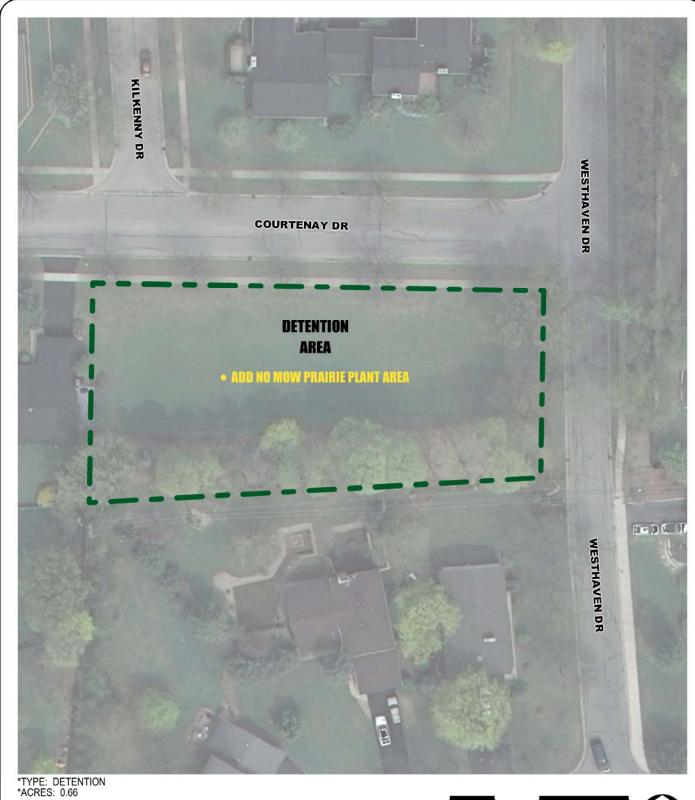

|                                                       |  |







\*TYPE: NEIGHBORHOOD \*ACRES: 0.17

\*PLAYGROUND 2-5 YRS \* ACCESS TO PRAIRIE PATH





# WHEATON

102 E. WESLEY WHEATON IL, 60187 (630) 665-4710

### W.W. STEVENS PARK **MASTER PLAN**

| 39                                                      | J                                                           |  |
|---------------------------------------------------------|-------------------------------------------------------------|--|
| drawn by: date: checked by: date: file name: masterplan | revised by: date: revised by: date: revised by: date: date: |  |
| date:<br>file name: masterplan                          | date:<br>revised by:                                        |  |





# WHEATON

102 E. WESLEY WHEATON IL, 60187 (630) 665-4710

### **WESTHAVEN PARK MASTER PLAN**

| 1                                                                             |                                                 |  |
|-------------------------------------------------------------------------------|-------------------------------------------------|--|
| drawn by: date: checked by: date: file name: madorian fil01-parkmackmaskerian | revised by: date: revised by: date; revised by: |  |





#### 6.0 Park - School Agreement/Use and Development Plan

#### 6.1 School Usage Summary

The Wheaton Park District cooperates with Community Unit School District 200 in order to provide programs and facilities to our mutual constituents. Park programs such as sports leagues and adult educa