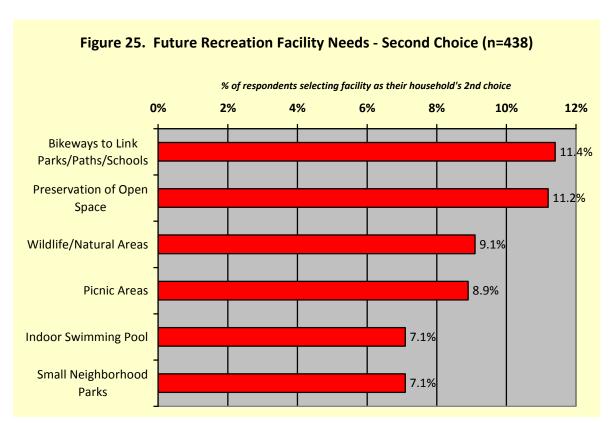

new/expanded facility in the Wheaton Park District are provided in Figure 24.



Note: The remaining 23 facility options each received less than 7% of respondent households indicating a need for them.

33

### FUTURE RECREATION FACILITY NEEDS FOR THE WHEATON PARK DISTRICT – SECOND CHOICE

According to the findings, 11.4% of the respondents identified bikeways to link parks/paths/schools as their household's second choice for a new/expanded recreation facility in the Wheaton Park District. Preservation of open space was next with 11.2%, followed by wildlife areas/natural areas (9.1%), picnic areas (8.9%), indoor swimming pool (7.1%) and small neighborhood parks (7.1%). Results of respondents' second choice for a new/expanded facility in the Wheaton Park District are provided in Figure 25.



Note: The remaining 20 facility options each received less than 7% of respondent households indicating a need for them.

## FUTURE RECREATION FACILITY NEEDS FOR THE WHEATON PARK DISTRICT – THIRD CHOICE

Eleven percent (11.2%) identified bikeways to link parks/paths/schools as their household's third choice for a new/expanded recreation facility in the Wheaton Park District. Over 10% identified preservation of open space (10.7%) as their household's third choice followed by wildlife areas/natural areas (9.7%), picnic areas (8.4%), and small neighborhood parks (8.4%). Results of respondents' third choice for a new/expanded facility in the Wheaton Park District are provided in Figure 26.



Note: The remaining 21 facility options each received less than 7% of respondent households indicatin