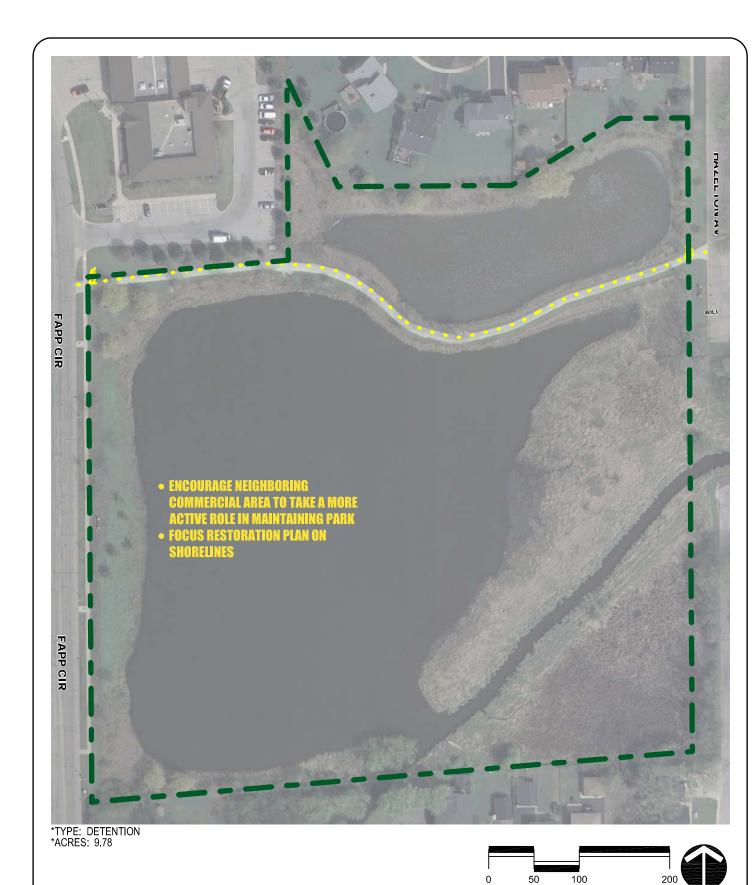

Each Park and Facility Plan includes current characteristics, primary use, and recommendations for development or improvement. While not all of the visions will be realized in five years, the plans, coupled with our Capital Asset and Equipment Replacement Plan will direct the agency's capital planning and expenditures in a logical fashion.