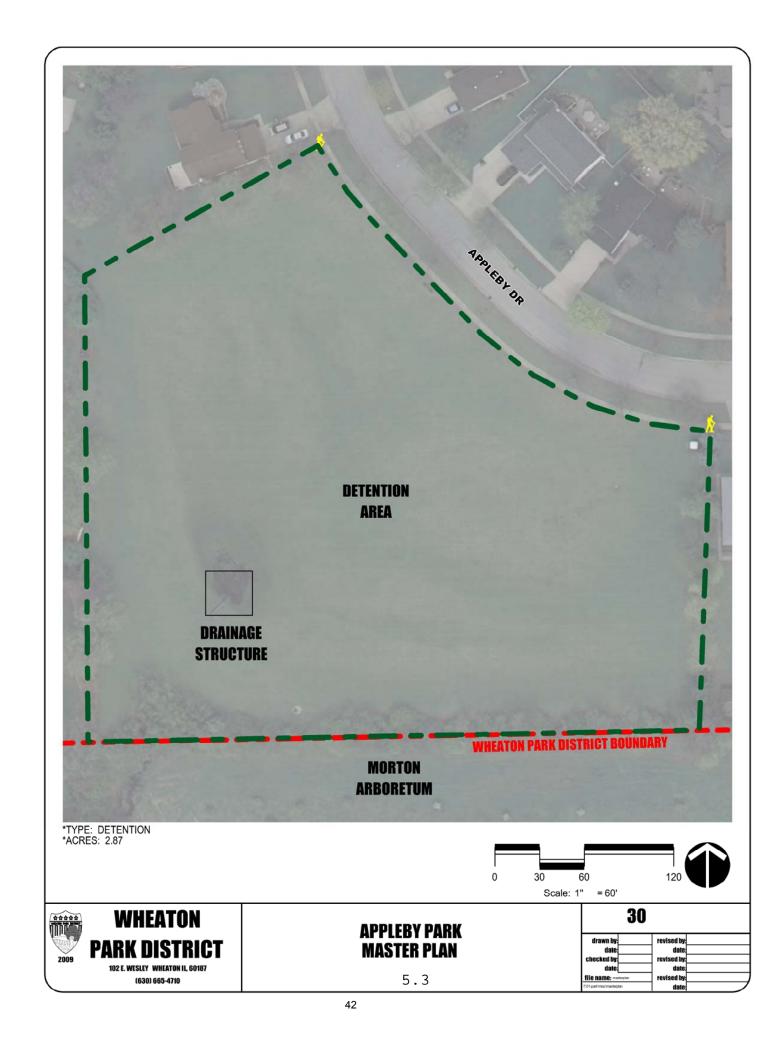

Each Park and Facility Plan includes current characteristics, primary use, and recommendations for development or improvement. While not all of the visions will be realized in five years, the plans, coupled with our Capital Asset and Equipment Replacement Plan will direct the agency's capital planning and expenditures in a logical fashion.