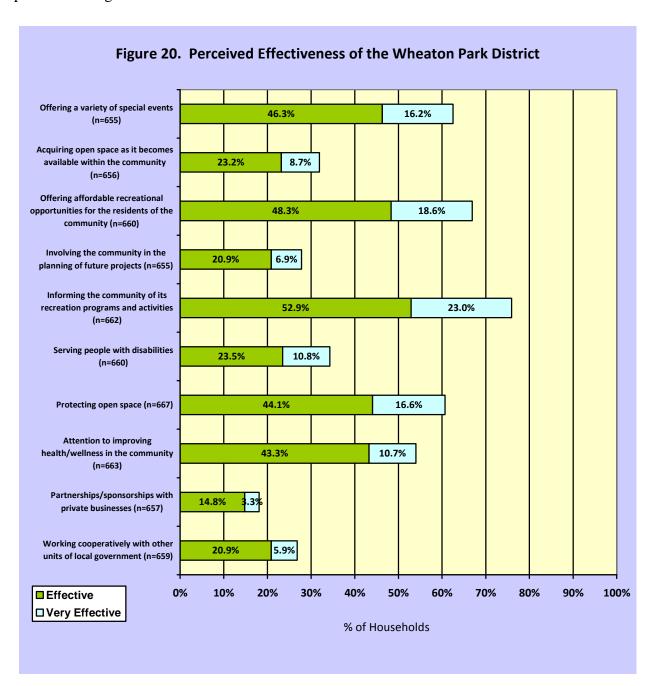

ervice was excellent or good. Complete results are provided in Figure 19.



#### EFFECTIVENESS OF THE WHEATON PARK DISTRICT

Respondents were asked to rate the effectiveness of the Wheaton Park District in key areas of operation. Specifically, respondents were asked, "How effective is the Wheaton Park District as it relates to the following statements." Respondents rated the District's effectiveness on a 5-point effectiveness scale (0=don't know, 1=very ineffective, 2=ineffective, 3=effective, and 4=very effective). Two areas receiving the highest effectiveness ratings were "Informing the community of its recreation programs and activities" (75.9%) and "Offering affordable recreational opportunities for the residents of the community" (66.9%). Complete results are provided in Figure 20.



## PREFERENCES WITH WHEATON PARK DISTRICT'S MARKETING AND PUBLICITY METHODS

Questions 3 - 5 of the community-wide attitude and interest questionnaire asked respondents about the marketing and publicity methods of the Wheaton Park District. Question 3 examined the methods in which households learned about Wheaton Park District's programs and services. Question 4 investigated how many households knew that the Wheaton Park District Board meetings were video-taped and televised on channel 17. Question 5 was a follow-up item to question 4 and asked for households' opinions about the cost-benefit associated with televising the Board meetings. The following summarizes key findings:

### HOW/WHERE ARE HOUSEHOLDS FINDING OUT ABOUT DISTRICT PROGRAMS AND SERVICES?

From a list of 12 options, respo