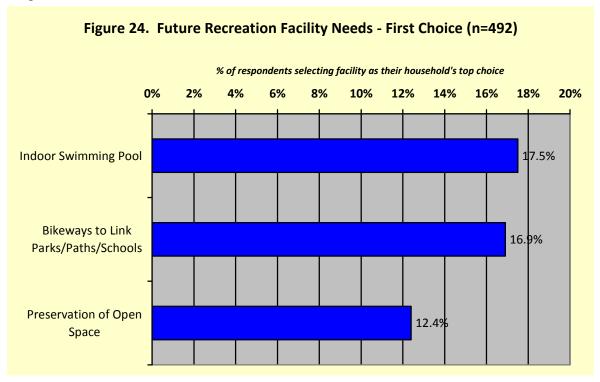

list of 20 programs and identify which ones were of need to their household. Respondents were asked to rank the top four programs they felt were the most needed for their household. The following sections summarize the key findings:

### FUTURE RECREATION FACILITY NEEDS FOR THE WHEATON PARK DISTRICT – FIRST CHOICE

Almost 1/5 of the respondents identified the development of an indoor swimming pool (17.5%) or the expansion of bikeways to link parks/paths/schools (16.9%) as their household's first choice. Preservation of open space (12.4%) was the only other facility that had more than 7% of the respondents indicated their household had a need for it as their top choice. Results of respondents' first choice for a new/expanded facility in the Wheaton Park District are provided in Figure 24.



Note: The remaining 23 facility options each received less than 7% of respondent households indicating a need for them.

33

### FUTURE RECREATION FACILITY NEEDS FOR THE WHEATON PARK DISTRICT – SECOND CHOICE

According to the findings, 11.4% of the respondents identified bikeways to link parks/paths/schools as their household's second choice for a new/expanded recreation facility in the Wheaton Park District. Preservation of open space was next with 11.2%, followed by wildlife areas/natural areas (9.1%), picnic areas (8.9%), indoor swimming pool (7.1%) and small neighborhood parks (7.1%). Results of respondents' second choice for a new/expanded facility in the Wheaton Park District are provided in Figure 25.



Note: The remaining 20 facility options each received less than 7% of respond