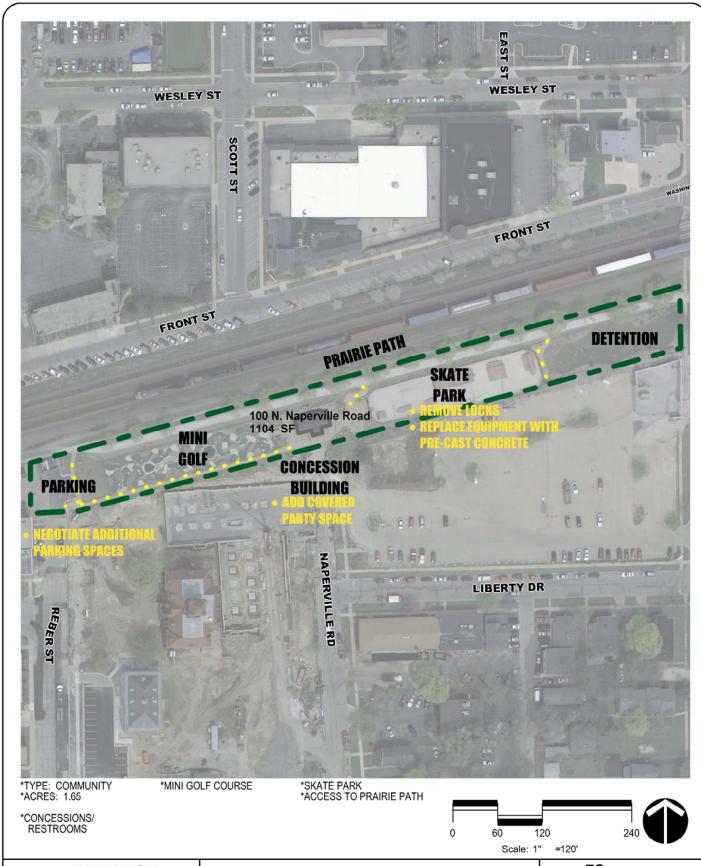

|



































# CLOCKTOWER COMMONS MASTER PLAN

| 52                                                   |                                     |  |
|------------------------------------------------------|-------------------------------------|--|
| drawn by:<br>date:<br>checked by:                    | revised by:<br>date:<br>revised by: |  |
| date: file name: masterplan 101-park/misc/masterplan | date:<br>revised by:<br>date:       |  |







## **CLYDESDALE PARK MASTER PLAN**

| 34                      | ļ.          |  |
|-------------------------|-------------|--|
| drawn by:<br>date:      | revised by: |  |
| checked by:             | revised by: |  |
| date:                   | date:       |  |
| file name; masterplan   | revised by: |  |
| 01-park/misc/masterplan | date:       |  |
|