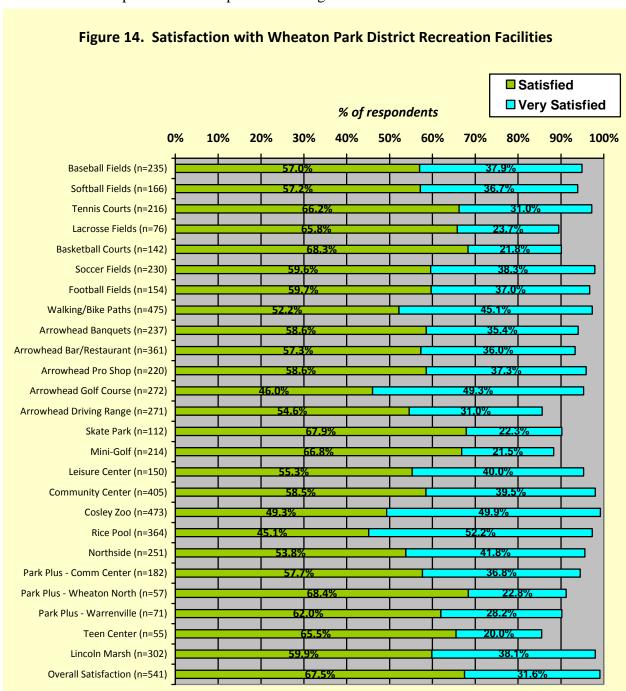

ms provided by the park district. Furthermore, 90.8% are satisfied or very satisfied with the days and times of programs and activities offered. Complete results are provided in Figure 13.



#### SATISFACTION WITH WHEATON PARK DISTRICT RECREATION FACILITIES

Twenty-six items were used to assess households' satisfaction with the Wheaton Park District's recreation facilities. Respondents rated each facility area on a 5-point satisfaction scale (0=don't use, 1=very unsatisfied, 2=unsatisfied, 3=satisfied, and 4=very satisfied). According to the findings, of the respondents who used the Wheaton Park District's facilities, a large majority of households are satisfied or very satisfied (+90%) with the facilities managed by the Wheaton Park District. Complete results are provided in Figure 14.



### SATISFACTION WITH WHEATON PARK DISTRICT PARK AREAS

Five items were used to assess households' satisfaction with the Wheaton Park District's park areas. In particular, respondents were asked their level of satisfaction with five elements of the Wheaton Park District's park areas: park landscaping, play equipment, picnic areas, natural areas/wetlands/prairies, and overall satisfaction with Park District park areas. Respondents rated each aspect of the park areas on a 5-point satisfaction scale (0=don't use, 1=very unsatisfied, 2=unsatisfied, 3=satisfied, and 4=very satisfied).

Similar to the Wheaton Park District's facilities, an overwhelming majority of households who used the park areas are satisfied or very satisfied (+95%) with the park areas. Complete results are provided in Fig