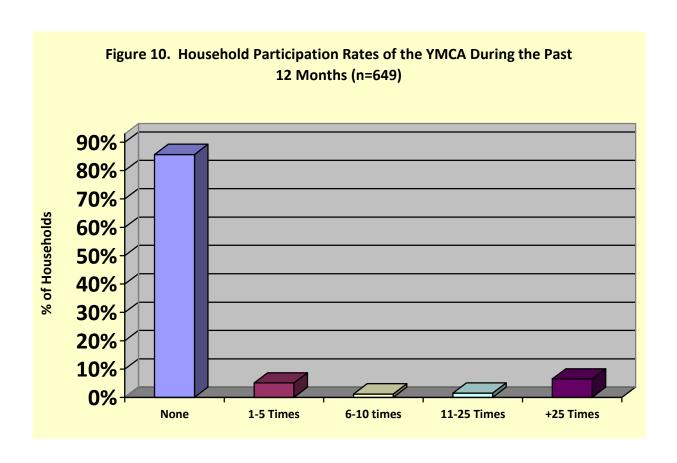

ondents were asked to select from one of the five categories: none, 1-5 times, 6-10 times, 11-25 times, or more than 25 times.

During the past 12 months, 49.6% of the respondents had utilized the recreation services provided by private or commercial agencies. Detailed participation rates are provided in Figure 9.



#### **YMCA**

Respondents were asked to identify approximately how many times members of their household utilized the recreation services of the YMCA during the past 12 months. The respondents were asked to select from one of the five categories: none, 1-5 times, 6-10 times, 11-25 times, or more than 25 times. During the past 12 months, 14.3% of the respondents had utilized the recreation services provided by the YMCA. Detailed participation rates are provided in Figure 10.



### Church Affiliated Recreation Activities

Respondents were asked to identify approximately how many times members of their household utilized the recreation services of a church during the past 12 months. The respondents were asked to select from one of the five categories: none, 1-5 times, 6-10 times, 11-25 times, or more than 25 times.

During the past 12 months, 29.5% of the respondents had utilized the recreation services provided by a church. Detailed participation rates are provided in Figure 11.



#### PARTICIPATION IN WESTERN DUPAGE SPECIAL RECREATION ASSOCIATION

Question 8 of the community-wide attitude and interest questionnaire asked households if they used services provided by the Western DuPage Special Recreation Association (WDSRA) or other inclusion programs offered w