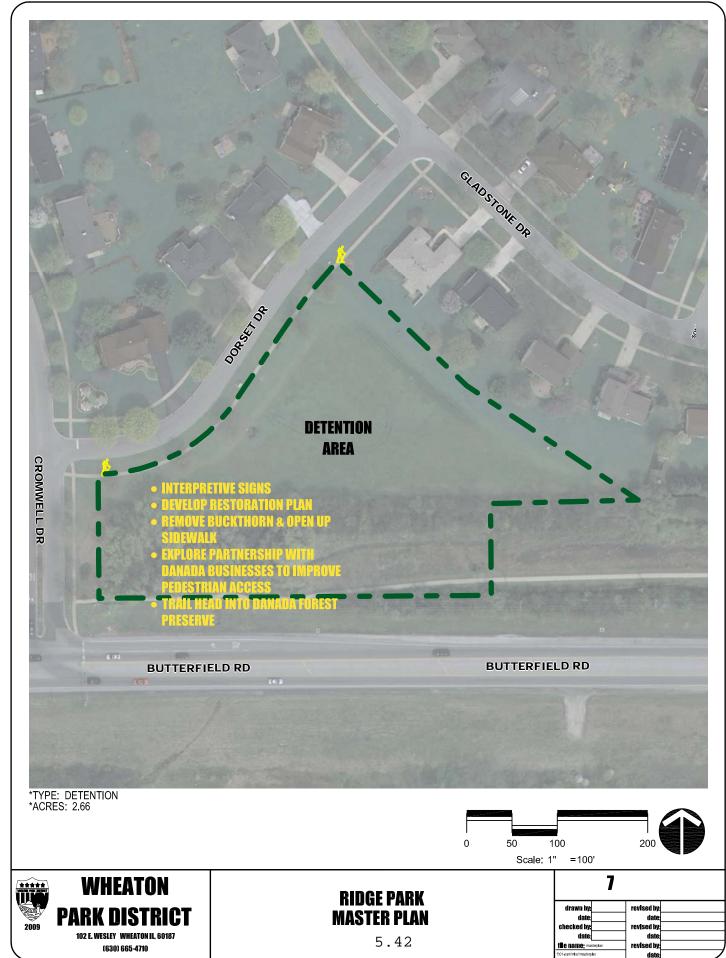

Each Park and Facility Plan includes current characteristics, primary use, and recommendations for development or improvement. While not all of the visions will be realized in five years, the plans, coupled with our Capital Asset and Equipment Replacement Plan will direct the agency's capital planning and expenditures in a logical fashion.