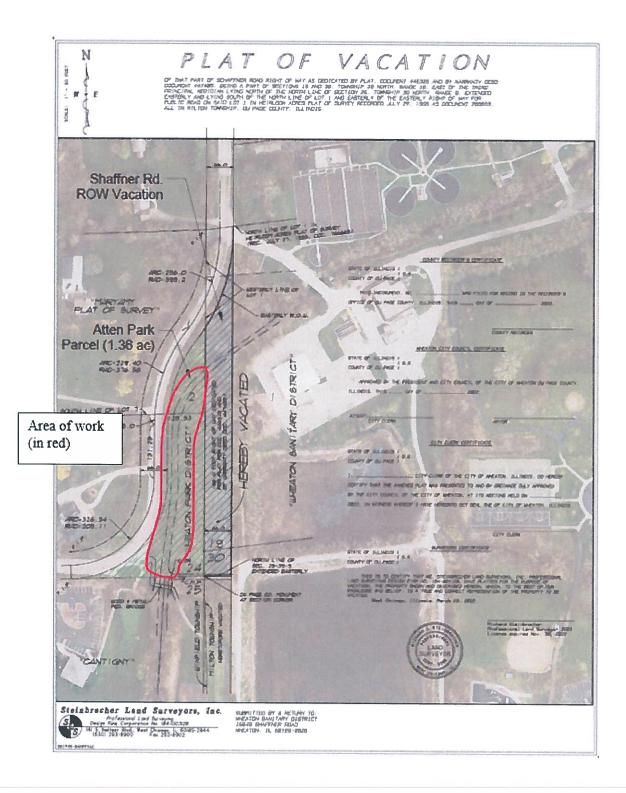

- Community Center Parking Lot Renovation Motion to Approve the Professional Services Proposal for Design Services for the Wheaton Park District Community Center Parking Lot from Wight Engineering for \$73,000
- 8. Atten Park Streambank Stabilization Project Motion to Authorize the Wheaton Sanitary District to Complete a Streambank Stabilization Project within Atten Park and Upon Completion, to Reimburse the Sanitary District an Amount not to exceed \$50,000
- 9. Wheaton United Soccer Program Motion to Approve Payment of \$53,985 to Chicagoland Indoor Soccer for Payment of 2022/2023 Indoor League Team Fees
- 10. Arrowhead Golf Course Sealcoating Motion to Accept the Quote for Services from Sur Seal for a cost not to exceed \$21,960.25