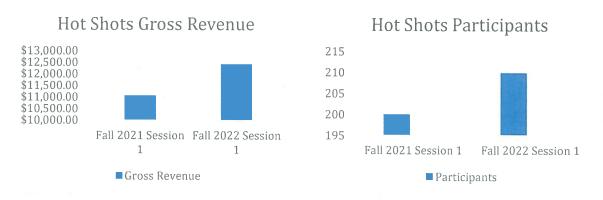

|
| 2021 | 294                         | 23                             | \$38,570.00                             | 13                                   |
| 2022 | 248                         | 20                             | \$35,470.00                             | 26                                   |

#### • Hot Shots

Hot Shots is a company who runs our youth athletic classes for ages 2+. Below are two graphs comparing Gross Revenue and Participation for Fall 2021 and Fall 2022 session #1 of programs. In Fall 2021 session #1 Gross Revenue came out to \$11,070.00 and Fall 2022 session #1 Gross Revenue is \$12,439.00 which is an increase of \$1,369.00. For the difference in participation from both years there is an increase of 10 from 2021 to 2022 Fall session #1.



#### • Fall Lacrosse

 Fall Lacrosse enrollment is open. The season began Wednesday, September 7. There are 34 participants signed up bringing in \$7,650.00 in registration fees. Last year there were 51 participants bringing in \$4,680.00 in registration fees.

#### • Fall Lacrosse Girls (New!)

• Girls lacrosse is being offered for the first time this season. There are 26 participants signed up bringing in \$5,330.00 in registration fees.

#### • Central Athletic Complex

- The Central Athletic Complex is currently hosting fitness classes Monday-Friday, a Jiu-Jitsu program Monday, Wednesday, Friday, pickleball, cheerleading, and numerous batting cage and birthday party rentals.
- Sports birthday parties have made \$6,744.00 so far in 2022. For all of 2021, sports birthday parties made \