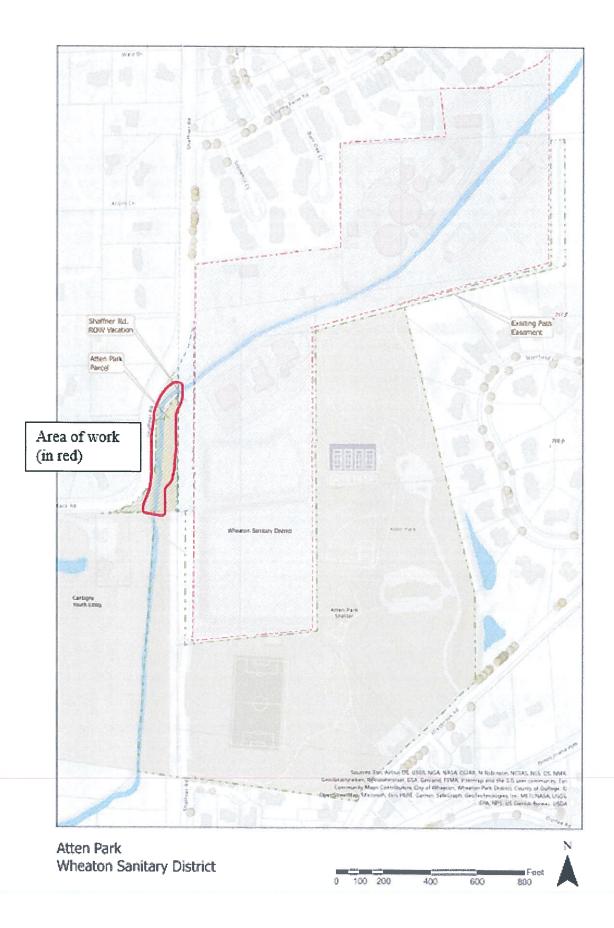

- Community Center Parking Lot Renovation Motion to Approve the Professional Services Proposal for Design Services for the Wheaton Park District Community Center Parking Lot from Wight Engineering for \$73,000
- 8. Atten Park Streambank Stabilization Project Motion to Authorize the Wheaton Sanitary District to Complete a Streambank Stabilization Project within Atten Park and Upon Completion, to Reimburse the Sanitary District an Amount not to exceed \$50,000
- 9. Wheaton United Soccer Program Motion to Approve Payment of \$53,985 to Chicagoland Indoor Soccer for Payment of 2022/2023 Indoor League Team Fees
- 10. Arrowhead Golf Course Sealcoating Motion to Accept the Quote for Services from Sur Seal for a cost not to exceed \$21,960.25