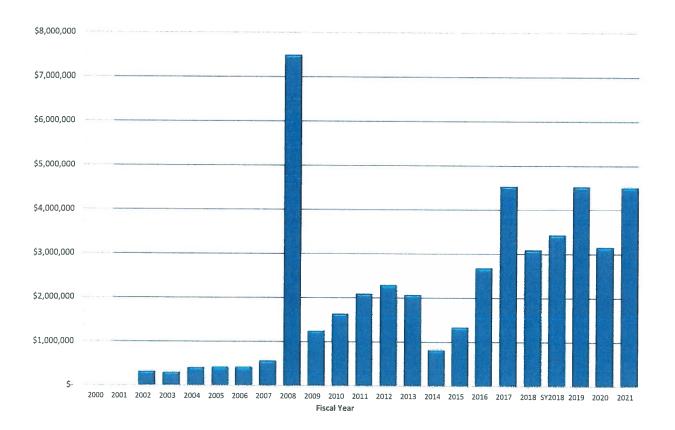

|    | 4,702,074                    |  |
| Miscellaneous          |    | 228,036                      |    | -                   |    | 228,036                      |  |
| Debt Service           |    | 7,470,222                    |    | -                   |    | 7,470,222                    |  |
| Total Expenditures     | \$ | 41,896,296                   | \$ | 5,297,294           | \$ | 47,193,590                   |  |
| Revenues over/(under)  |    |                              |    |                     |    |                              |  |
| Expenditures           | \$ | 916,120                      | \$ | (782,729)           | \$ | 133,391                      |  |

# Tax Increment Financing District Number Two Main Street Redevelopment Project December 31, 2021



# Revenues

# City of Wheaton TIF District Number Two Main Street Redevelopment Project Revenues December 31, 2021

|                        | 1  | Totals<br>thru<br>12/31/2020 | Fiscal Year<br>2021 | Totals<br>thru<br>12/31/2021 |
|------------------------|----|------------------------------|---------------------|------------------------------|
| Property Tax Increment | \$ | 27,775,544                   | \$<br>3,166,558     | \$<br>30,942,102             |
| Bond Proceeds          |    | 5,988,136                    | -                   | 5,988,136                    |
| Investment Income      |    | 627,707                      | (1,993)             | 625,714                      |
| Transfer from TIF 1    |    | 5,607,922                    | -                   | 5,607,922