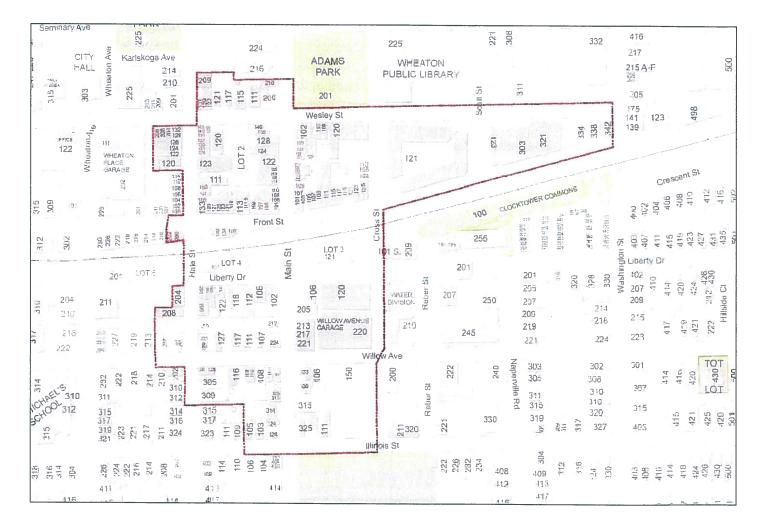

assurance about whether material noncompliance with the requirements referred to above occurred. An audit includes examining, on a test basis evidence about the City of Wheaton, Illinois' compliance with those requirements. We believe that our audit provides a reasonable basis for our opinion.

In our opinion, the City of Wheaton, Illinois, complied in all material respects with the requirements of subsection (q) of Illinois Compiled Statutes 65 (ILCS) 5/11-74.4-3 of the Illinois Tax Increment Redevelopment Allocation Act (Illinois Public Act 85-1142) for the fiscal year ended December 31, 2021 for the Tax Increment Financing Area Funds.

Lauterbach & Amen, LLP

LAUTERBACH & AMEN, LLP

# **CITY OF WHEATON**

# Tax Increment Financing District Number Two Main Street Redevelopment Project



Annual Report Fiscal Year 2021 January 1, 2021 – December 31, 2021 City of Wheaton Tax Increment Financing District Number Two Main Street Redevelopment Project Annual Report Fiscal Year 2021 January 1, 2021 – December 31, 2021

# **TIF Establishment**

The City of Wheaton established Tax Increment Financing (TIF) District Number Two on December 6, 1999. A separate report analyzing the Main Street Redevelopment Project was completed by Teska Associates Inc. and provides the supporting details which led to the implementation of TIF District Number Two. The TIF will expire on December 31, 2022.

### **Current Year Activity**

The City has continued the implementation of the recommendations and strategies identified in the Downtown Strategic Plan and Streetscape Plan. The Downtown Streetsca