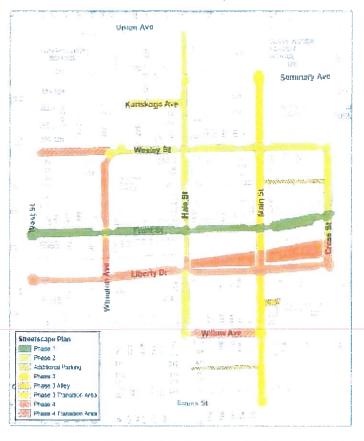

tinued the implementation of the recommendations and strategies identified in the Downtown Strategic Plan and Streetscape Plan. The Downtown Streetscape project provides upgrades to the streetscape (including furniture, lighting, street trees, and related improvements) and infrastructure utilities throughout the Downtown. A project plan was developed in 2017 implementing the project in four phases to be completed over four years. Phase 1 streetscape construction and Phase 1 & 2 utility infrastructure construction were completed in the short fiscal year 2018. In fiscal year 2019, Phase 2 streetscape construction was completed and in fiscal year 2020, Phase 3 streetscape construction was completed. In fiscal year 2021, Phase 4 construction commenced and will continue into fiscal year 2022.



#### **Downtown Streetscape Plan**

The City also funded one awning grant, one architectural grant, two sign grants, and four retail grants as part of an incentive program for the rehabilitation of property in the redevelopment area. In addition, funding was provided to the Downtown Wheaton Association for marketing and management purposes.

### **Financial Activity**

# **Total Revenues and Expenditures to Date**

Total revenues of \$47.3 million have exceeded total expenditures of \$47.2 million in the amount of \$0.1 million through December 31, 2021. Total revenues to date include \$30.9 million from property tax increment, \$6.0 million for bond proceeds, \$5.6 million for Transfers from TIF District #1, \$2.8 million for miscellaneous revenues, \$1.4 million for a Transfer from TIF