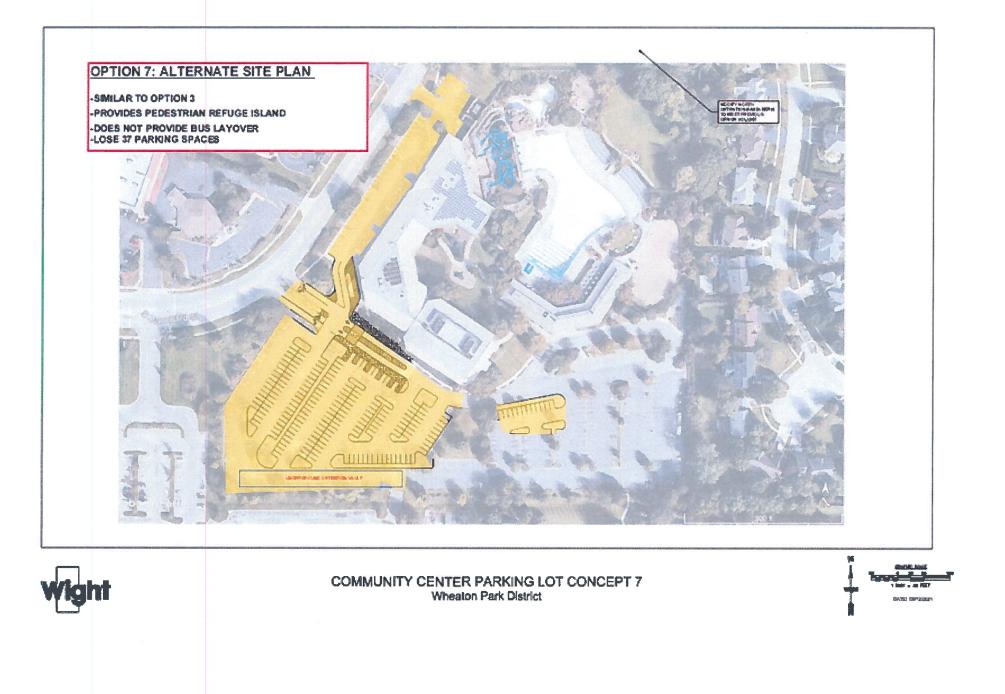

- Community Center Parking Lot Renovation Motion to Approve the Professional Services Proposal for Design Services for the Wheaton Park District Community Center Parking Lot from Wight Engineering for \$73,000
- 8. Atten Park Streambank Stabilization Project Motion to Authorize the Wheaton Sanitary District to Complete a Streambank Stabilization Project within Atten Park and Upon Completion, to Reimburse the Sanitary District an Amount not to exceed \$50,000
- 9. Wheaton United Soccer Program Motion to Approve Payment of \$53,985 to Chicagoland Indoor Soccer for Payment of 2022/2023 Indoor League Team Fees
- 10. Arrowhead Golf Course Sealcoating Motion to Accept the Quote for Services from Sur Seal for a cost not to exceed \$21,960.25