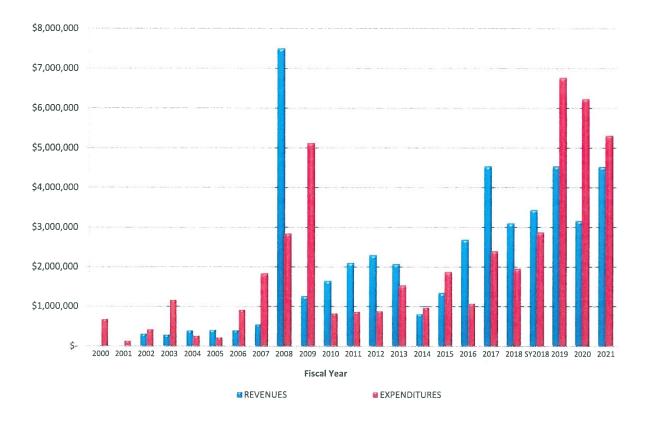

ning Area.

# **TIF Financial Projections**

The end of this report includes projections for incremental property tax revenues and expenditures for the final year of the TIF. The financial projection estimates \$2.6 million in incremental tax revenues and a \$0.8 million transfer from TIF District #3. Also, an estimated \$3.5 million in expenditures remain, including \$3.4 million for the Downtown Streetscape Project, \$0.1 million for the DWA Agreement, and \$70,000 for other expenditures. At the end of the TIF, it is anticipated there will be no fund balance remaining.

The remaining pages of the report provides detailed financial schedules for the TIF.

# Tax Increment Financing District Number Two Main Street Redevelopment Project December 31, 2021

# **Revenues versus Expenditures**



# City of Wheaton TIF District Number Two Main Street Redevelopment Project Revenues vs Expenditures December 31, 2021

|                        | Ĵ  | Totals<br>thru<br>12/31/2020 |    | Fiscal Year<br>2021 |    | Totals<br>thru<br>12/31/2021 |  |
|------------------------|----|------------------------------|----|---------------------|----|------------------------------|--|
| Revenues               |    |                              |    |                     |    |                              |  |
| Property Tax Increment | \$ | 27,775,544                   | \$ | 3,166,558           | \$ | 30,942,102                   |  |
| Bond Proceeds          |    | 5,988,136                    |    | -                   |    | 5,988,136                    |  |
| Investment Income      |    | 6