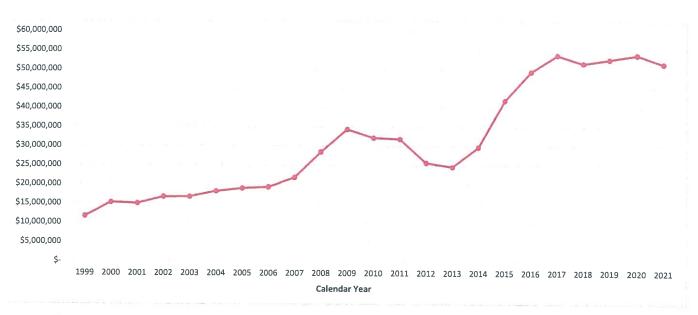

incremental EAV was \$42.8 million and generated \$3.2 million in incremental property tax revenues in fiscal year 2021.

For calendar year 2021, the EAV decreased \$2.3 million (or -4.3%) to \$51.5 million. The Wheaton 121 property tax assessment appeals (2019 and 2020 levy years) was the main contributing factor for the reduction in the 2021 EAV, which reduced the EAV by \$2.7 million. For fiscal year 2022, incremental property tax revenues are projected to decrease by \$0.6 million (or -18.4%) to \$2.6 million. The Wheaton 121 property tax assessment appeals reduction resulted in a \$0.4 million property tax refund (2019 and 2020 levy years) and corresponding \$0.2 million reduction in incremental property tax revenue for fiscal year 2022.

# Equalized Assessed Value (EAV) 1999 - 2021



# EAV and Incremental Property Tax Revenues Levy Years 1999 - 2021

|         |         |               | EAV            | EAV    |               | Incremental      | Incremental   |
|---------|---------|---------------|----------------|--------|---------------|------------------|---------------|
| Levy    | Budget  | Total         | \$             | %      | Incremental   | Tax              | Tax Revenue   |
| Year    | Year    | EAV           | Change         | Change | EAV           | Revenue          | \$ Change     |
| Initial |         | \$ 11,544,870 |                |        |               |                  |               |
| 1999    | 2000/01 | \$ 11,561,450 | \$ 16,580      | 0.1%   | \$ 136,420    | \$ 10,558        |               |
| 2000    | 2001/02 | \$ 15,175,010 | \$