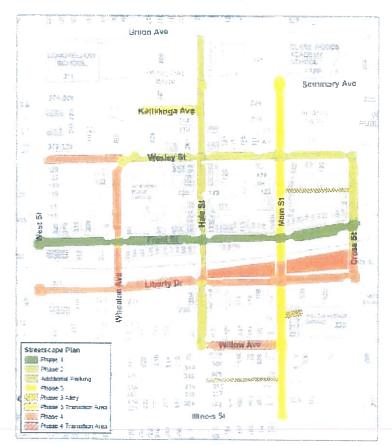

tinued the implementation of the recommendations and strategies identified in the Downtown Strategic Plan and Streetscape Plan. The Downtown Streetscape project provides upgrades to the streetscape (including furniture, lighting, street trees, and related improvements) and infrastructure utilities throughout the Downtown. A project plan was developed in 2017 implementing the project in four phases to be completed over four years. Phase 1 streetscape construction and Phase 1 & 2 utility infrastructure construction were completed in the short fiscal year 2018. In fiscal year 2019, Phase 2 streetscape construction was completed and in fiscal year 2020, Phase 3 streetscape construction was completed. In fiscal year 2021, Phase 4 construction commenced and will continue into fiscal year 2022.



#### **Downtown Streetscape Plan**

The City also funded one awning grant, one architectural grant, two sign grants, and four retail grants as part of an incentive program for the rehabilitation of property in the redevelopment area. In addition, funding was provided to the Downtown Wheaton Association for marketing and management purposes.

# **CITY OF WHEATON, ILLINOIS**

Tax Increment Financing #2 - Special Revenue Fund Schedule of Revenues, Expenditures and Changes in Fund Balance - Budget and Actual For the Fiscal Year Ended December 31, 2021 (with Comparative Actual Amounts for the Fiscal Year Ended December 31, 2020)

|                                                              |       |              | 10/01/01          |              |             |
|---------------------------