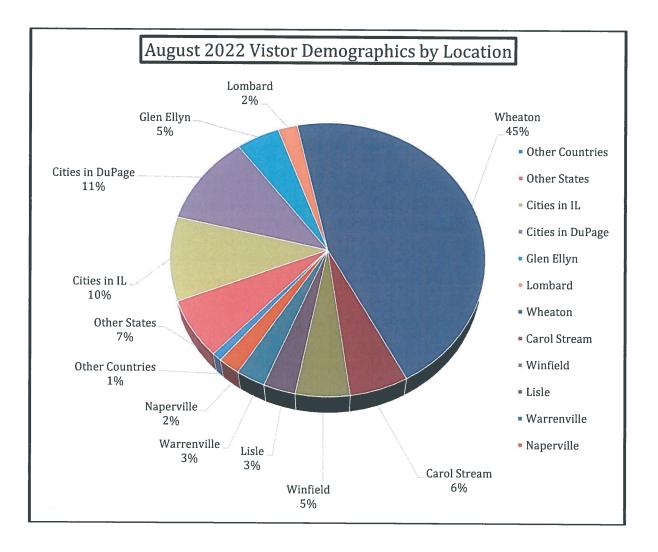

finalizing the event.
- Staff continues to work with Marketing to promote school and scout programs for the rest of the school year.
- Curator participated in a radio interview about the *Stories of DuPage* exhibit on September 8.

#### Administration, Rentals, Building, Training and Safety

- The Museum hosted a private rental for Milton Township on September 28.
- Museum volunteer, Sophia Moody, had her last day on September 8 with plans to come back in the winter and next summer.
- Curator attended a RecTrac 3.1 training session and will continue to help train other staff members on the new system.

#### Foundation

- Staff attended Mad fore Plaid meeting on September 29.
- Staff prepared 80 Misty of Chincoteague puppets and printed 75 comic strip sheets for Octoberfest on October 1.



**Total Visitors for September 2022:**296 (compared to 202 in September 2021) **Total Visitors for 2022:** 3,222 (compared to 2,002 in 2021)

**Shop Sales September 2022:** \$75.94 (compared to \$107.45 in August 2021) **Annual Shop Sales 2022:** \$23.00 (compared to \$63.50 in September 2021) TO:Mike Benard, Executive DirectorFROM:Margie Wilhelmi, Director of Marketing and Fund DevelopmentRE:October 19, 2022, Board Report

#### \rm <u>Marketing</u>

#### District Wide

A video is in production centered around community members sharing what they are thankful for what the Wheaton Park District offers. The video will be a mix of video and photos collected from patrons at Arrowhead Golf Club, the Community Center, Mary Lubko Center and Cosley Zoo along with partners and board. The goal is t