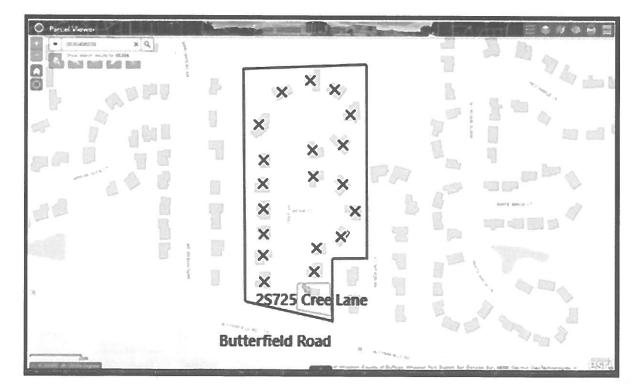

Institution and Interest Rate to be determined on November 29, 2023 via an on-line competitive bidding process executed by Speer Financial

- 5. Ordinance 2023-08 An ordinance providing for the issue of approximately \$2,041,218 General Obligation Limited Tax Park Bonds, Series 2023, for the payment of land condemned of purchased for parks, for the building, maintaining, improving and protecting of the same and the existing land and facilities of the District and for the payment of certain outstanding bonds of the District, providing for the levy of taxes to pay said bonds and authorizing the sale of said bonds to the purchaser thereof
- 6. Petition for Disconnection of Certain Territory from the Wheaton Park District Review and Consideration of a Disconnection Petition for 2S725 Cree Lane