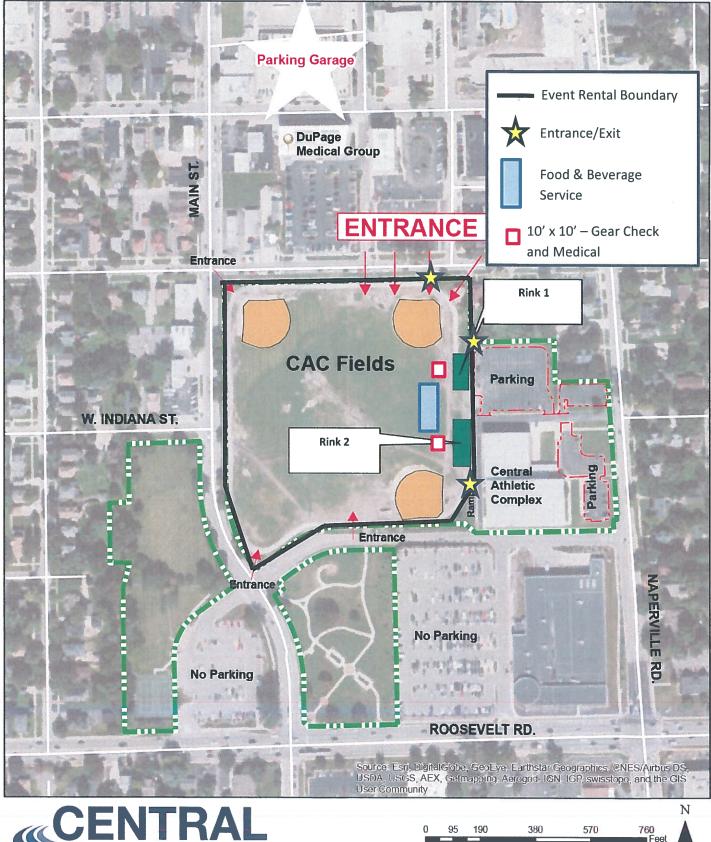

- 7. Resolution 2023-08 Motion to Approve Resolution 2023-08 Authorizing and Ratifying the First and Second Amendments to the Purchase and Sale Agreement with Aldersgate United Methodist Church
- 8. Employee Insurance Benefits Renewal for 2023 Motion to Approve:
  - a. Blue Cross Blue Shield Employee HMO and PPO Health Insurance Program
  - b. Blue Cross Blue Shield Dental PPO Plan
  - c. Dearborn National Vision Plan, Group Term Life, AD&D, and Voluntary Life
  - d. CompPsych Employee Assistance Program at a cost of Approximately \$2,017,766 before Employee Contributions
- **9.** Health Insurance / Employee Contribution Rates for 2024 Motion to Approve Employee Contribution Rates of 5% of Premium Costs for HMO Coverage and 15% of Premium Costs for PPO Coverage for 2024
- 10. Arrowhead Golf Course / New Golf Cart GPS Units Motion to Approve a Lease of 112 Yamatrack GPS Systems at a Cost of \$48,160 Per Year for Four Years Plus Installation Costs of \$11,200
- **11. Arrowhead Golf Course Chemicals 2024** Motion to Approve the Bids for the Vendors, Products and Prices per Staff Recommendations *(see back page of Agenda)*
- **12.** Cosley Zoo Fall Carnival Rides Motion to Approve Payment to JBR Fundways in the Amount of \$35,625
- 13. Cosley Zoo Visitor Center Deck Replacement Project Motion to Approve Change Order # 1 for an Additional \$625 and Change Order #2 for an Additional \$2,150 from Wallfill
- 14. Central Athletic Center Ice Rinks Sale of Alcohol Motion to Approve the Sale of Beer and Wine Between 8:00 am and 8:00 pm January 27, 2024 at the Central Athletic Center Ice Rinks During a Special Event Rental
- **15. Community Center Parking Lot Repaying / Change Order #2** Motion to Approve Change Order #2 in the Amount of \$4,617 with Abbey Paving