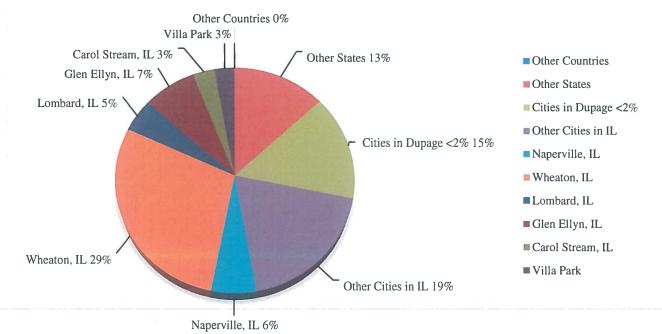

stallation of the electrical into the auditorium brought a new panel for more circuits making the auditorium safer and more functional for rentals and events.
- A new projector was purchased for Museum events and rentals.
- An archival scanner was ordered, set to arrive and be installed in early November.
- Curator Emily O'Brien attended HELP training through PDRMA on October 25-26.
- Staff attended I-9 Training through Human Resources.
- The Museum participated in DWA's scavenger hunt and Halloween Trick or Treating.
- Staff attended the Safety Committee meeting.

#### Foundation

- Staff met Geoffrey Baer to discuss a November 2024 Foundation event.
- Museum hosted Night at the Museum on October 20 with 88 attendees.
- Museum Manager attended the Casino committee meeting on October 30.



# **October Demogrpahics by Location**

**Shop Sales October 2023:** \$534.94 (compared to \$31.00 in October 2022) **Annual Shop Sales 2023:** \$2,808.69 (compared to \$1,069.08 in 2022)

**Donations October 2023:** \$415.00 (compared to \$406.00 in October 2022) **Total Donations in 2023:** \$6,349.03 (compared to \$4,888.83 in 2022)

# TO:Mike Benard, Executive DirectorFROM:Margie Wilhelmi, Director of Marketing and Fund DevelopmentRE:November 29, 2023, Board Report

#### **Marketing**

#### **Over \$10,000 Purchase**

Payment, not to exceed, \$15,346.24 to Wheaton Chamber of Commerce representing 50% share of profit from the 2023 Cream of Wheaton.

#### Arrowhead Restaurant, Golf Course & Driving Range

The new winter menu rolled out in early November. Holiday gift wrapping begins in