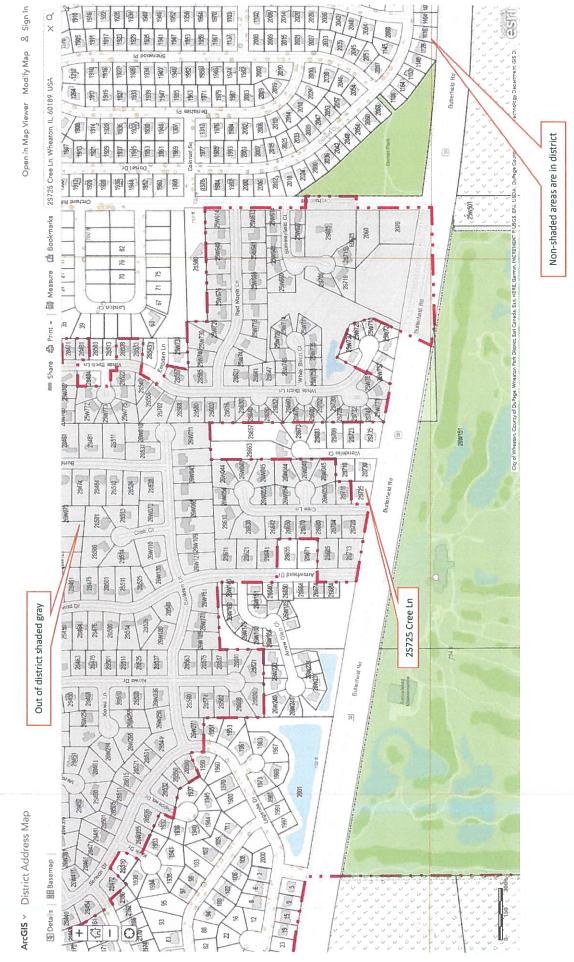

Institution and Interest Rate to be determined on November 29, 2023 via an on-line competitive bidding process executed by Speer Financial

- 5. Ordinance 2023-08 An ordinance providing for the issue of approximately \$2,041,218 General Obligation Limited Tax Park Bonds, Series 2023, for the payment of land condemned of purchased for parks, for the building, maintaining, improving and protecting of the same and the existing land and facilities of the District and for the payment of certain outstanding bonds of the District, providing for the levy of taxes to pay said bonds and authorizing the sale of said bonds to the purchaser thereof
- 6. Petition for Disconnection of Certain Territory from the Wheaton Park District Review and Consideration of a Disconnection Petition for 2S725 Cree Lane