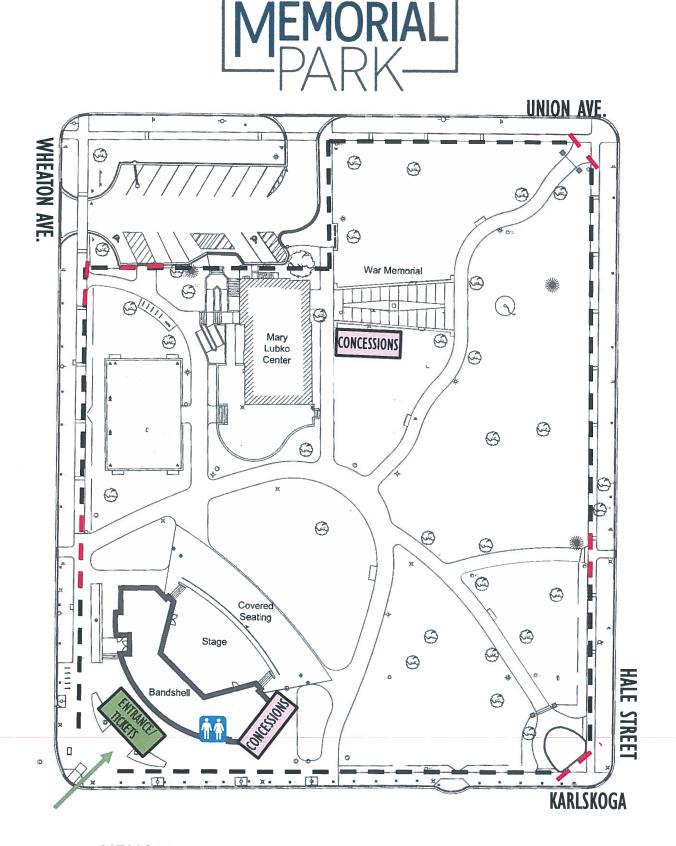

#### 7. Special Event Beer and Wine Sales

Motion to approve beer and wine sales within the fenced perimeter of Memorial Park for 2023 special events: Cream of Wheaton, Summer Entertainment Series, Wheaton Brew & Seltzer Fest.