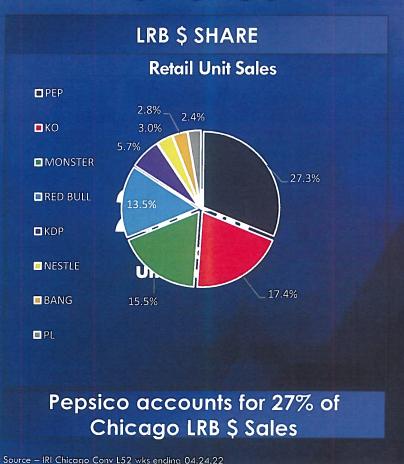

## 2. Soft Drink Beverage Sales Agreement

Motion to enter into an exclusive beverage agreement with Pepsi Beverages Company effective March 1, 2023, thru February 28, 2026 at a Projected cost of \$171,878