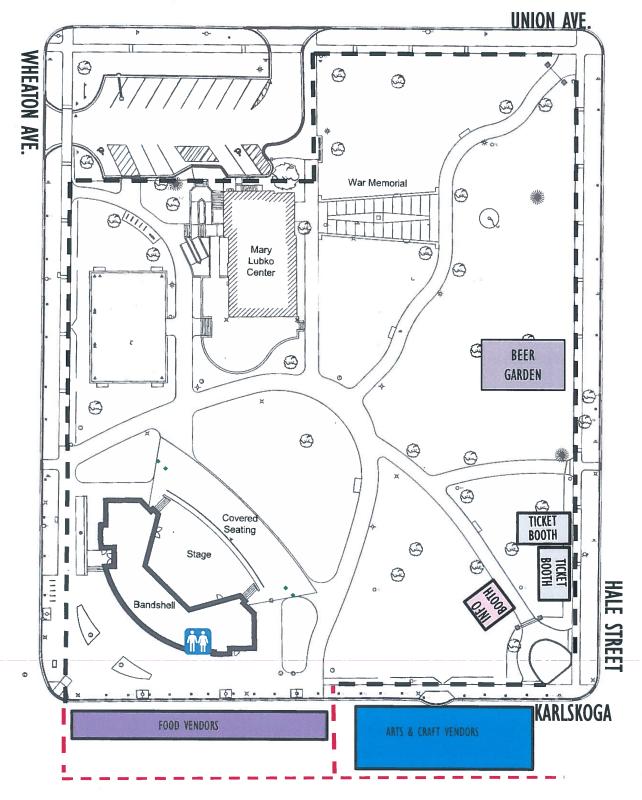

#### 7. Special Event Beer and Wine Sales

Motion to approve beer and wine sales within the fenced perimeter of Memorial Park for 2023 special events: Cream of Wheaton, Summer Entertainment Series, Wheaton Brew & Seltzer Fest.