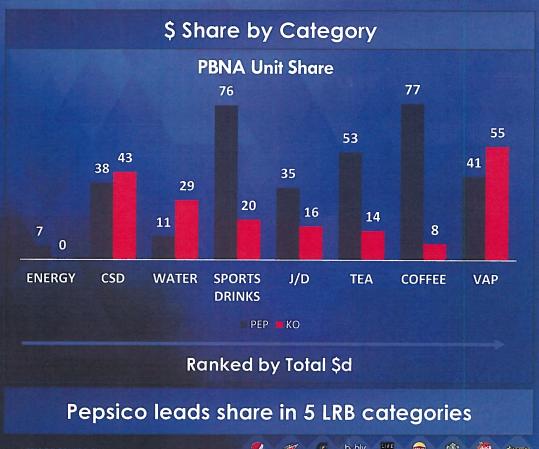

## 2. Soft Drink Beverage Sales Agreement

Motion to enter into an exclusive beverage agreement with Pepsi Beverages Company effective March 1, 2023, thru February 28, 2026 at a Projected cost of \$171,878