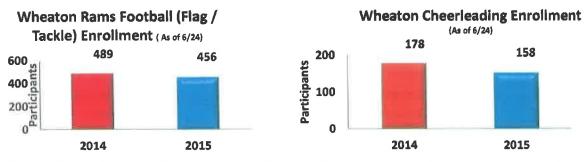

-66.7%   | 11.25                             | 2     | -82.2% | 0          | 0          |        |
| Éxternal (Other) | 1                  | 3   | 200.0%   | 1.5                               | 3.5   | 133.3% | 0          | 0          |        |
| Total            | 104                | 106 | 1.9%     | 306.25                            | 338   | 10.4%  | \$5,273.15 | \$3,661.02 | -30.6% |

#### **Athletics**

- Rams Football equipment fittings took place June 19 and 20 at the Community Center. Additional dates are scheduled in July to support families unable to attend the June dates.
- The cheerleading coaches are scheduling their competition dates with the IRCA this month.
- Both Cheerleading and Football coaches are becoming First Aid and CPR certified by Wheaton Park District staff.



 Cheer and Pom Camp enrollment is up over last year. Four class sessions have record number of participates for the camp this summer. Classes are held at the Community Center gym.



- On Wednesday, June 3 the Athletic staff conducted the annual summer staff orientation. We had 50 staff members in attendance.
- On Thursday, June 4, Jay Diener conducted CPR and First Aid training for ten summer camp staff members.
- The athletic staff offered one-day Camp Sports & Sorts classes from Tuesday, June 9 Friday, June 12.

• Starting Monday, June 15 – Friday, June 19 Camp Sports & Sorts, Flag Football, PeeWee basketball, and basketball camps all began. Current camp numbers are listed below.



Spring Soccer concluded on June 13. The season was hit hard by rain and nearly three weekends of games