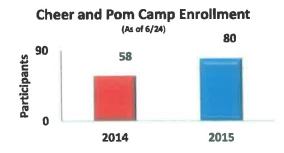

| 3.5   | 133.3% | 0          | 0          |        |
| Total            | 104                | 106 | 1.9%     | 306.25                            | 338   | 10.4%  | \$5,273.15 | \$3,661.02 | -30.6% |

#### **Athletics**

- Rams Football equipment fittings took place June 19 and 20 at the Community Center. Additional dates are scheduled in July to support families unable to attend the June dates.
- The cheerleading coaches are scheduling their competition dates with the IRCA this month.
- Both Cheerleading and Football coaches are becoming First Aid and CPR certified by Wheaton Park District staff.



 Cheer and Pom Camp enrollment is up over last year. Four class sessions have record number of participates for the camp this summer. Classes are held at the Community Center gym.



- On Wednesday, June 3 the Athletic staff conducted the annual summer staff orientation. We had 50 staff members in attendance.
- On Thursday, June 4, Jay Diener conducted CPR and First Aid training for ten summer camp staff members.
- The athletic staff offered one-day Camp Sports & Sorts classes from Tuesday, June 9 Friday, June 12.

• Starting Monday, June 15 – Friday, June 19 Camp Sports & Sorts, Flag Football, PeeWee basketball, and basketball camps all began. Current camp numbers are listed below.



Spring Soccer concluded on June 13. The season was hit hard by rain and nearly three weekends of games were cancelled. The majority of games were made up during the weekdays. We also extended the season by a week to accommodate more opportunities for make-up games. The players, parents