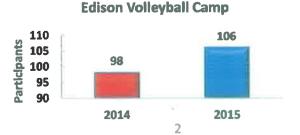

PeeWee basketball, and basketball camps all began. Current camp numbers are listed below.



Spring Soccer concluded on June 13. The season was hit hard by rain and nearly three weekends of games were cancelled. The majority of games were made up during the weekdays. We also extended the season by a week to accommodate more opportunities for make-up games. The players, parents, and coaches were very understanding of the circumstances. The spring season had a 10% growth this year. We look to continue the growth of the game into the fall season.



Edison Middle School Volleyball showed an increase of 8% this summer. The Basics Camp (Gr. 5-6) was a
huge success with 26 participants. Next year we will be offering the class both weeks instead of just one to
accommodate the growing interest.



- EVP Sand Volleyball Camp ran for the first time this summer at Rice Pool sand volleyball courts. There were
  ten enrolled for the class. All of the participants were very happy and some patrons visiting the pool to swim
  were asking about the program
- Wings Travel Soccer Club Tryouts have been completed and the teams selected. We decreased by seven teams from last fall. We have teams that are U8 to U14. We hosted our Parent Meeting on June 11 to welcome all players to the Club. A Parent Manager and Parent Assistant Coach Meeting were held Wednesday, June 24 at Arrowhead Golf Club. We thank Arrowhead Golf Club for allowing us to host our meeting at that location. The Wheaton Wings marched in the 4<sup>th</sup> of July parade.



- On Friday, June 5, the Wheaton Park District Youth Ba