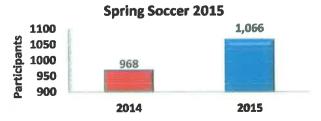

d CPR and First Aid training for ten summer camp staff members.
- The athletic staff offered one-day Camp Sports & Sorts classes from Tuesday, June 9 Friday, June 12.

• Starting Monday, June 15 – Friday, June 19 Camp Sports & Sorts, Flag Football, PeeWee basketball, and basketball camps all began. Current camp numbers are listed below.



Spring Soccer concluded on June 13. The season was hit hard by rain and nearly three weekends of games were cancelled. The majority of games were made up during the weekdays. We also extended the season by a week to accommodate more opportunities for make-up games. The players, parents, and coaches were very understanding of the circumstances. The spring season had a 10% growth this year. We look to continue the growth of the game into the fall season.



Edison Middle School Volleyball showed an increase of 8% this summer. The Basics Camp (Gr. 5-6) was a
huge success with 26 participants. Next year we will be offering the class both weeks instead of just one to
accommodate the growing interest.



- EVP Sand Volleyball Camp ran for the first time this summer at Rice Pool sand volleyball courts. There were
  ten enrolled for the class. All of the participants were very happy and some patrons visiting the pool to swim
  were asking about the program
- Wings Travel Soccer Club Tryouts have been completed and the teams selected. We decreased by seven teams from last fall. We have teams that are U8 to U14. We hosted our Parent Meeting on June 11 to welcome all players to the Club. A Parent Manager and Parent Assistant Coach Meeting were held