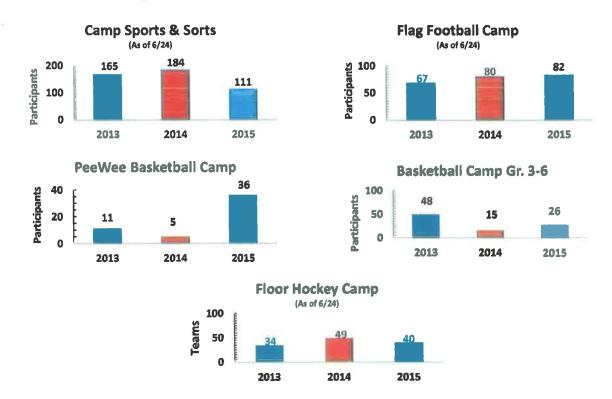

erleading and Football coaches are becoming First Aid and CPR certified by Wheaton Park District staff.



 Cheer and Pom Camp enrollment is up over last year. Four class sessions have record number of participates for the camp this summer. Classes are held at the Community Center gym.



- On Wednesday, June 3 the Athletic staff conducted the annual summer staff orientation. We had 50 staff members in attendance.
- On Thursday, June 4, Jay Diener conducted CPR and First Aid training for ten summer camp staff members.
- The athletic staff offered one-day Camp Sports & Sorts classes from Tuesday, June 9 Friday, June 12.

• Starting Monday, June 15 – Friday, June 19 Camp Sports & Sorts, Flag Football, PeeWee basketball, and basketball camps all began. Current camp numbers are listed below.



Spring Soccer concluded on June 13. The season was hit hard by rain and nearly three weekends of games were cancelled. The majority of games were made up during the weekdays. We also extended the season by a week to accommodate more opportunities for make-up games. The players, parents, and coaches were very understanding of the circumstances. The spring season had a 10% growth this year. We look to continue the growth of the game into the fall season.



Edison Middle School Volleyball showed an increase of 8% this summer. The Basics Camp (Gr. 5-6) was a
huge success with 26 participants. Next year we will be offering the class both weeks instead of just one to
accommodate the growing interest.



- EVP Sand Volleyball Camp ran for the first time this summer at Rice Pool sand volleyball