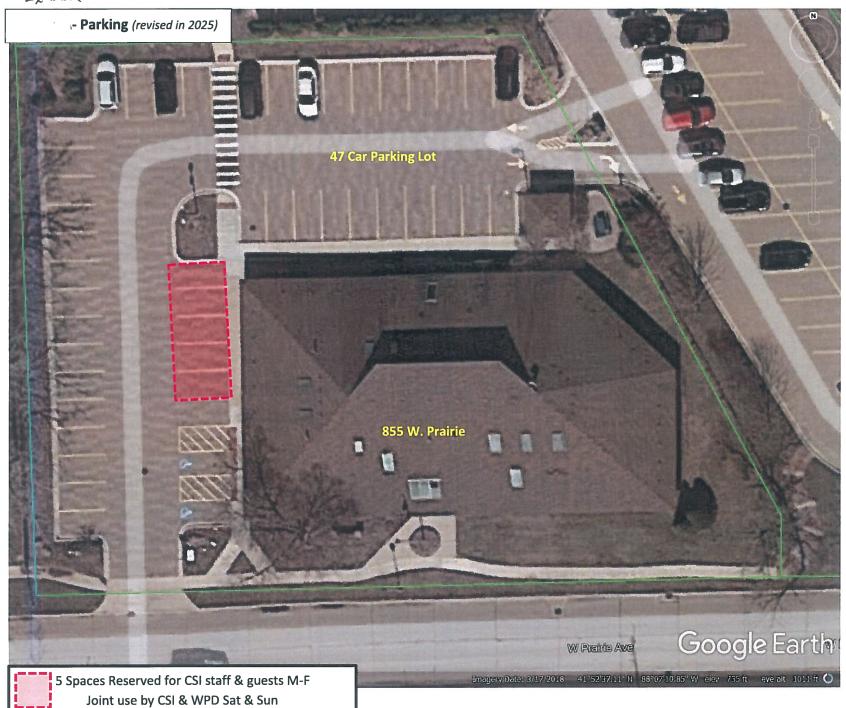

-see related staff reports for event dates

- 4. **Central Athletic Center Parking Lot** Motion to Approve a License Agreement with Bauer and Bauer Dentistry and Orthodontics for Access and Use of 20 Parking Spaces at the Central Athletic Complex
- 5. Ordinance 2025-01 Motion to Approve Ordinance 2025-01 Approving the Terms and Authorizing the Execution of a Lease Agreement Between the Wheaton Park District and Computer Systems Innovations Inc. for the Lease of a Portion of the Wheaton Oaks Professional Building Locat4d at 855 West Prairie Avenue, Wheaton Illinois