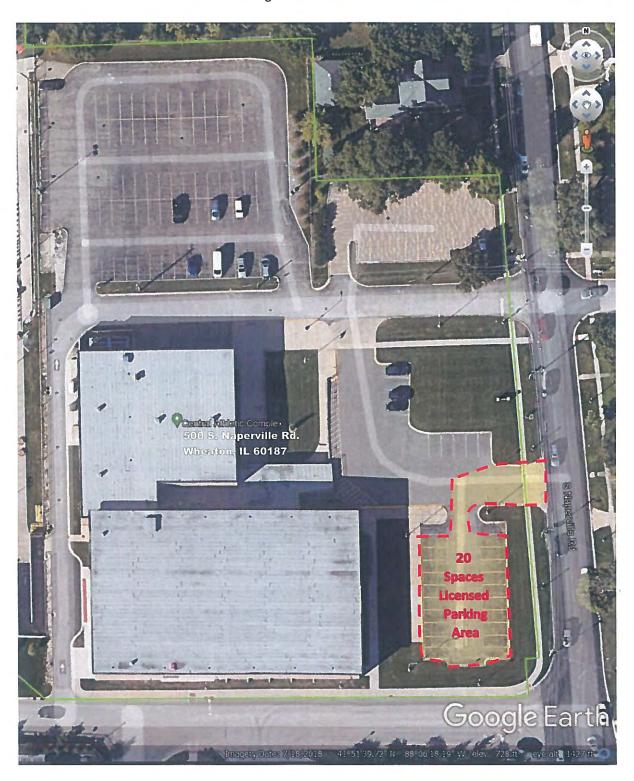

-see related staff reports for event dates

- 4. **Central Athletic Center Parking Lot** Motion to Approve a License Agreement with Bauer and Bauer Dentistry and Orthodontics for Access and Use of 20 Parking Spaces at the Central Athletic Complex
- 5. Ordinance 2025-01 Motion to Approve Ordinance 2025-01 Approving the Terms and Authorizing the Execution of a Lease Agreement Between the Wheaton Park District and Computer Systems Innovations Inc. for the Lease of a Portion of the Wheaton Oaks Professional Building Locat4d at 855 West Prairie Avenue, Wheaton Illinois