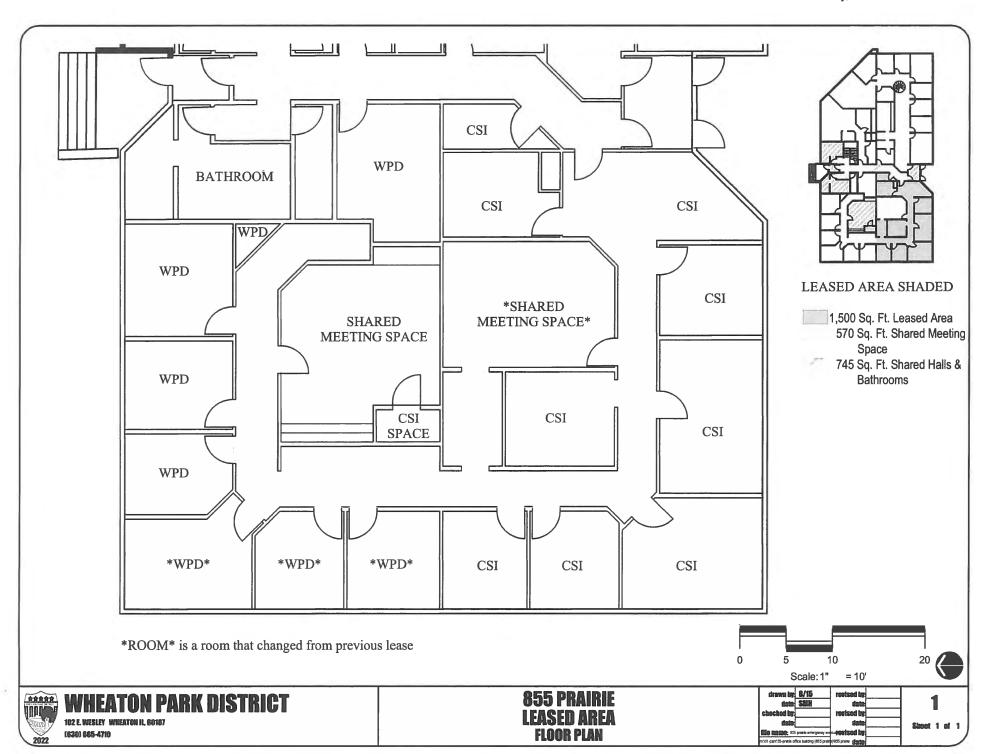

-see related staff reports for event dates

- 4. **Central Athletic Center Parking Lot** Motion to Approve a License Agreement with Bauer and Bauer Dentistry and Orthodontics for Access and Use of 20 Parking Spaces at the Central Athletic Complex
- 5. Ordinance 2025-01 Motion to Approve Ordinance 2025-01 Approving the Terms and Authorizing the Execution of a Lease Agreement Between the Wheaton Park District and Computer Systems Innovations Inc. for the Lease of a Portion of the Wheaton Oaks Professional Building Locat4d at 855 West Prairie Avenue, Wheaton Illinois