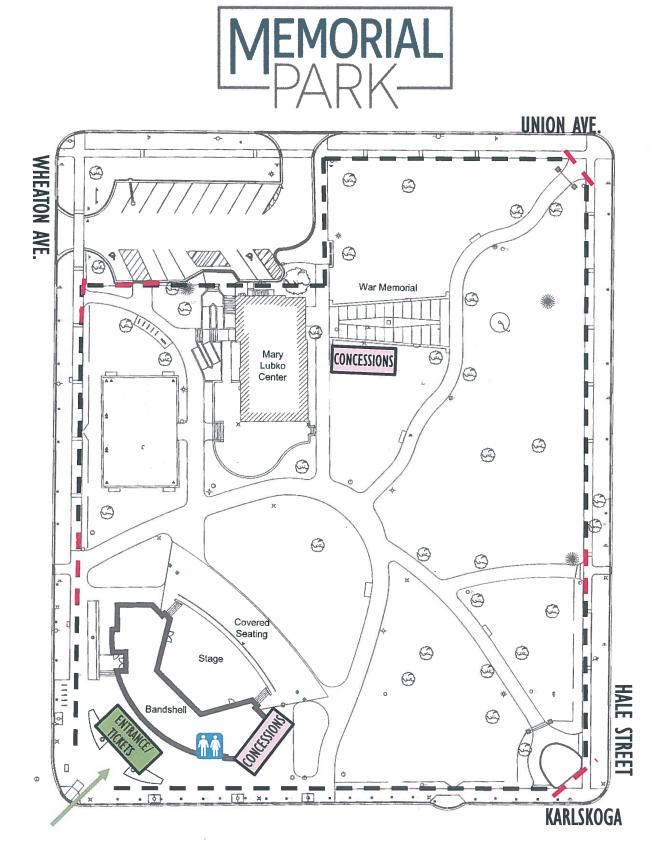

## **NEW BUSINESS**

- Americans With Disabilities Act Access Audit and Transition Plan Presentation by John McGovern, WT Group - Motion to accept the ADA Access Audit and Transition Plan for the Wheaton Park District as Presented and Direct Staff to Implement
- 2. **Cosley Zoo Staff and Overflow Parking Area Project** Motion to Approve Change Order #1 form EP Doyle Construction for \$5,158.34
- 3. Sale and Consumption of Alcoholic Beverages on Park District Property per Park Use Ordinance Section 4.4 Motion to Approve the Sale and Consumption of Alcoholic Beverages During 2025 Special Events at the Following Locations:
  - a. Memorial Park
  - b. DuPage County Historical Museum
  - c. Cosley Zoo

-see related staff reports for event dates

- 4. **Central Athletic Center Parking Lot** Motion to Approve a License Agreement with Bauer and Bauer Dentistry and Orthodontics for Access and Use of 20 Parking Spaces at the Central Athletic Complex
- 5. Ordinance 2025-01 Motion to Approve Ordinance 2025-01 Approving the Terms and Authorizing the Execution of a Lease Agreement Between the Wheaton Park District and Computer Systems Innovations Inc. for the Lease of a Portion of the Wheaton Oaks Professional Building Locat4d at 855 West Prairie Avenue, Wheaton Illinois