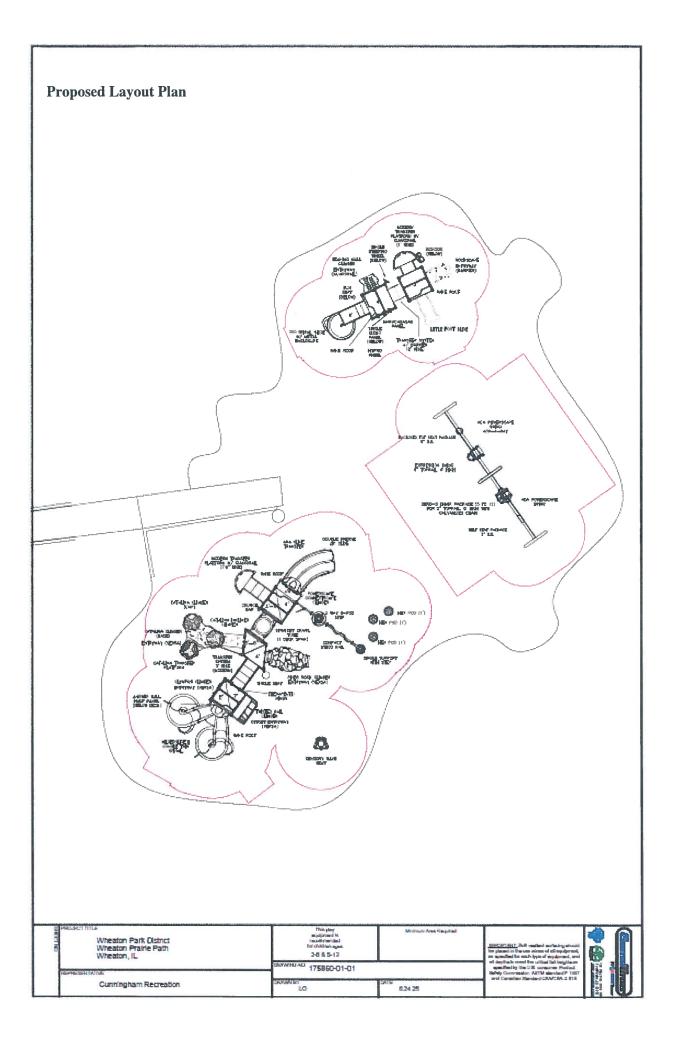

# 5. Cosley Zoo Staff and Overflow Parking Area Project

Motion to approve Change Orders #4 and #6 resulting in a contract increase of \$10,232.40 with E.P. Doyle Construction

- 6. Arrowhead Golf Club Driving Range Renovation Concept Design Motion to approve the proposal for \$23,500 from FMGA for Arrowhead Golf Club driving range renovation concept design services.
- 7. Prairie Path Park Playground Equipment Purchase Motion to approve the purchase of playground equipment from GameTime in the amount of \$82,183.08