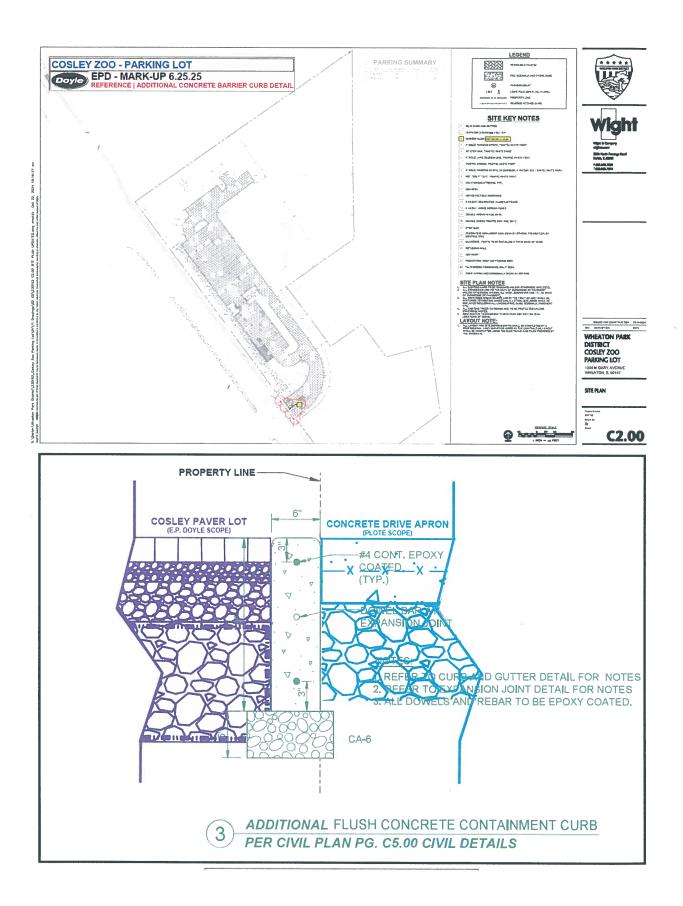

# 5. Cosley Zoo Staff and Overflow Parking Area Project

Motion to approve Change Orders #4 and #6 resulting in a contract increase of \$10,232.40 with E.P. Doyle Construction

- 6. Arrowhead Golf Club Driving Range Renovation Concept Design Motion to approve the proposal for \$23,500 from FMGA for Arrowhead Golf Club driving range renovation concept design services.
- 7. Prairie Path Park Playground Equipment Purchase Motion to approve the purchase of playground equipment from GameTime in the amount of \$82,183.08