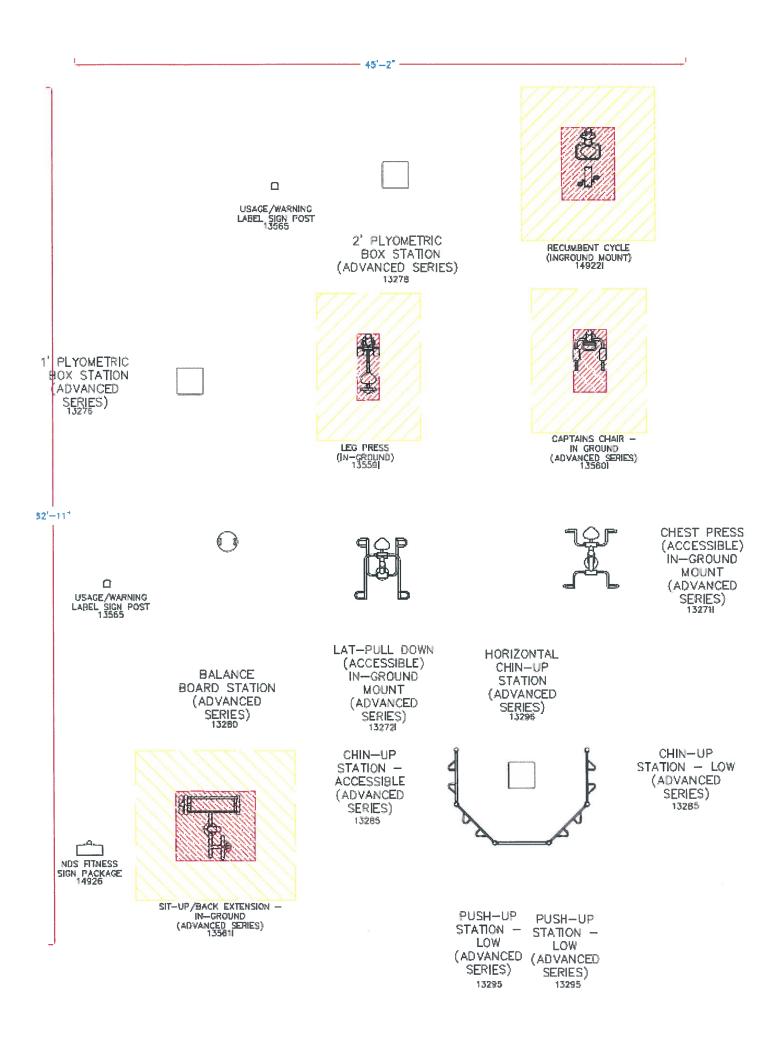

#### 8. Seven Gables Park Fitness Equipment Purchase Motion to approve the purchase of playground equipment from GameTime in the amount not to exceed \$48,437.16

## 9. Briar Patch Park Adult Fitness Area Safety Surface

Motion to approve the proposal from Perfect Turf for the Briar Patch Park Adult Fitness Area Safety Surface in the amount of \$23,345.00 plus a 10% contingency