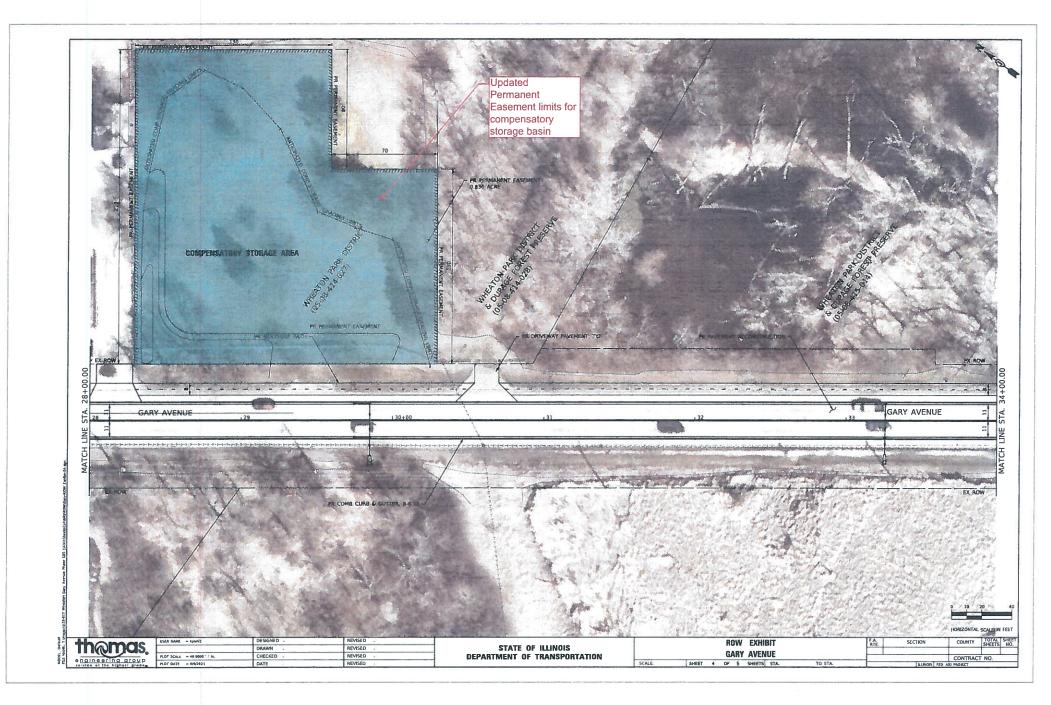

- 7. **City of Wheaton Gary Avenue Roadway Improvement Project** Motion to approve the Temporary and Permanent Easement Agreements for Gary Avenue Roadway Improvement Project.
- 8. Chlorine Purchase for Northside Pool and Rice Waterpark Motion to approve Resolution 2022-04 A Resolution Ratifying and Approving the Emergency Expenditure of Funds Without Competitive Bidding for The Purchase of Sodium Hypochlorite and continue to use Hawkins, Inc. for supply of Sodium Hypochlorite.
- 9. **Cosley Zoo Deck Replacement Project** Motion to approve the base bid of \$47,500 from Top Roofing plus a 10% contingency
- 10. **Picnic Table Replacement** Motion to approve the quote from The Park and Facilities Catalog for an amount of \$23,770.
- 11. Intergovernmental Agreement between the County of DuPage and the Wheaton Park District for Participation in the Local American Rescue Plan Act ("LARPA") – Motion to Approve Resolution 2022-05