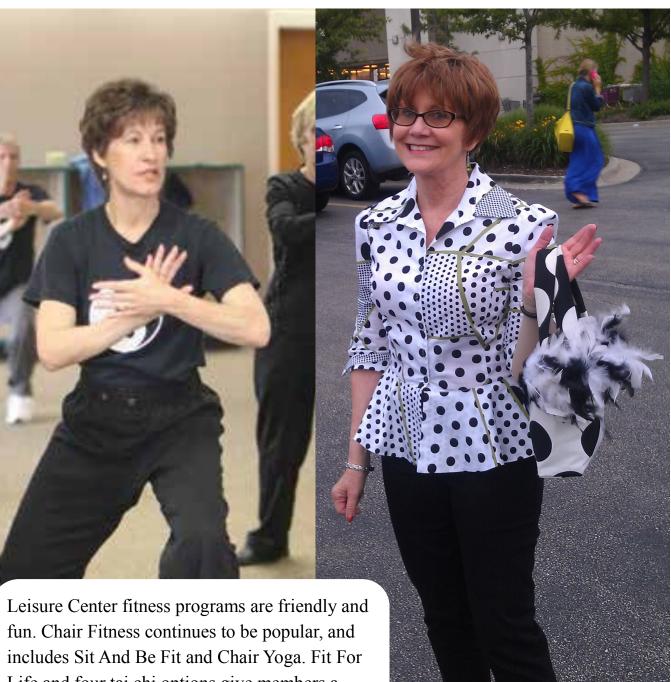

Commit to Be Fit

includes Sit And Be Fit and Chair Yoga. Fit For Life and four tai chi options give members a wide range of class choices. Increased flexibility, strength, and better balance are some of the benefits our fitness classes offer.