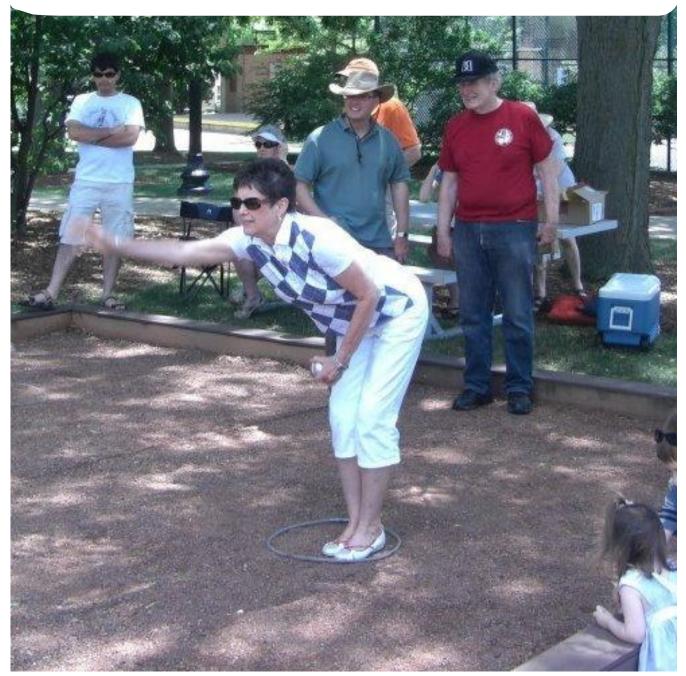

## **Fun and Games**

Ready, Set...Play!

Bridge is by far the most popular card game played at the Leisure Center. Other drop in games include: Pinochle, Bolivia, Dominoes, Maj Jong, and Canasta, which average a dozen players a week. Petanque (the French version of Bocce Ball) is now offered three days a week in the summer. Sunday draws a family crowd who enjoy playing in Memorial Park.