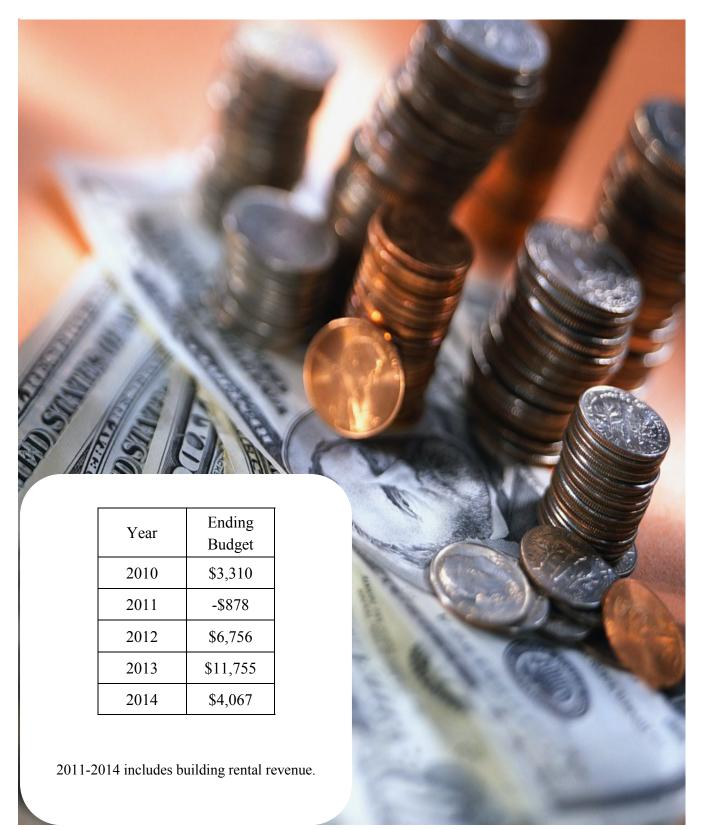

## **Financial Report**

Committed to Sustainability!

### 2014 Actual Budget

| Total Revenue  | 237,222 |
|----------------|---------|
| Total Expenses | 233,425 |
| Net Profit     | 4,067   |

| Budget Code and Title       | Revenue | Wages             | Contractual | Supply      | Total             |         |              |
|-----------------------------|---------|-------------------|-------------|-------------|-------------------|---------|--------------|
| Budget obde and Thie        | Revenue | Wages Contractual | Contractual | luai Suppiy | ontractual Suppry | Expense | Profit/ Loss |
| 0000 Grants & Donations     | 0       | 0                 | 0           | 0           | 0                 | 0       |              |
| 5500 General                |         | 49,628            | 0           | 3,917       | 53,545            | -53,545 |              |
| 5501 - Special Events       | 22,924  | 1,026             | 19,630      | 550         | 21,206            | 1,718   |              |
| 5502 Silvertones            | 6,527   | 4,814             | 1,175       | 633         | 6,622             | -95     |              |
| 5505 Senior Fitness         | 8,144   | 4,007             | 0           | 0           | 4,007             | 4,137   |              |
| 5506 Volleyball             | 1,426   | 0                 | 0           | 0           | 0                 | 1,426   |              |
| 5508 Snappy Tappers         | 2,530   | 1,888             | 0           | 0           | 1,888             | 642     |              |
| 5509 Senior Yoga            | 1,674   | 440               | 905         | 0           | 1,345             | 329     |              |
| 5511 Ladies Golf            | 2,046   | 0                 | 594         | 1,340       | 1,934             | 112     |              |
| 5513 Beyond Glee            | 9,367   | 4,291             | 325         | 501         | 5,117             | 4,250   |              |
| 5515 Sponsorship            | 950     | 0                 | 0           | 0           | 0                 | 950     |              |
| 5519 Inhouse Events         | 6,968   | 2,817             | 0           | 0           | 2,817             | 4,151   |              |
| 5520 Nonresident            | 4,013   | 0                 | 0           | 0           | 0                 | 4,013   |              |
| 5522 - Adventure            | 34,033  | 1,487             | 27,632      | 0           | 29,119            | 4,914   |              |
| 5523 Tai Chi                | 7,585   | 5,215             | 0           | 0           | 5,215             | 2,370   |              |
| 5531 - Theatre              | 58,340  | 1,838             | 53,823      | 0           | 55,661            | 2,679   |              |
| 5538-Dog Train              | 9,360   |                   | 5,889       |             | 5,889             | 3,741   |              |
| 5545-Drive Yourself Theatre | 3,989   | 0                 | 806         | 0           | 806               | 3,183   |              |
| 5558 Raqueteers             | 1,718   | 1,542             | 0           | 0           | 1,542             | 176     |              |
| 5560 - Sport Trips          | 2,688   | 103               | 1,811       | 0           | 1,914             | 774     |              |
| 5563 - Commission Only      | 9,778   | 0                 | 0           | 0           | 0                 | 9,778   |              |
| 5596 - In House Extended    | 37,102  | 453               | 34,345      | 0           | 34,798            | 2,304   |              |
| Building Rentals            | 6,060   | 0                 | 0           | 0           | 0                 | 6,060   |              |
| SubTotals                   | 237,222 | 79,549            | 146,935     | 6,941       | 233,425           | 4,067   |              |