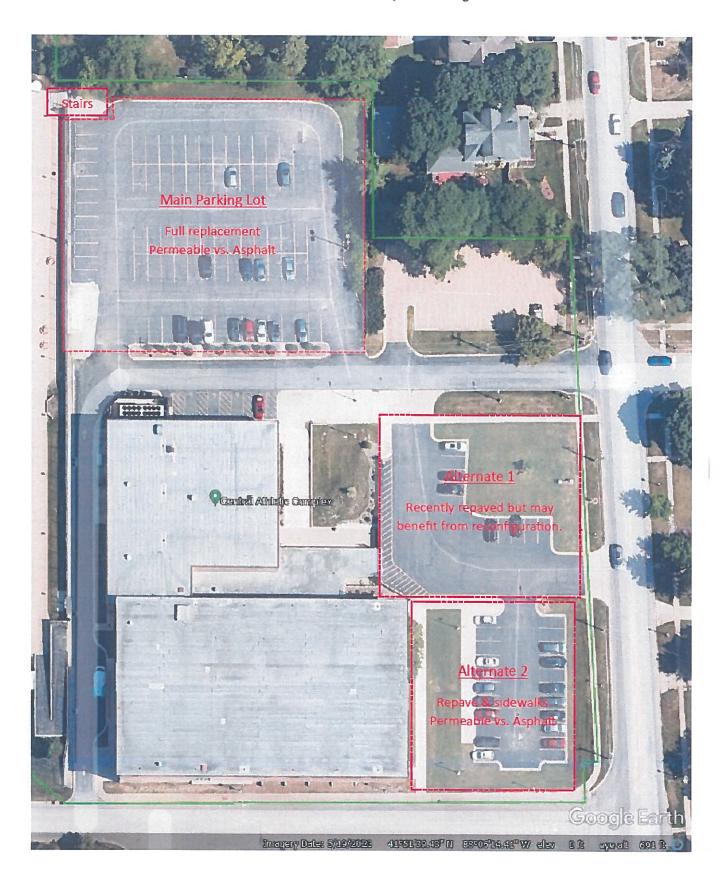

- 9. **Community Center Rehab Project Phase 2** Motion to Approve Change Order #3 in the amount of a (\$68,112.52) deduct with Stuckey Construction.
- 10. **Community Center Rehab Project Phase 2** Motion to Approve the additional services proposal from Williams Architects in the amount of \$7,550.
- 11. Central Athletic Center Parking Lot Replacement Project Motion to Approve a contract with Engineering Resource Associates in the amount of \$28,830 for civil engineering services related to the Central Athletic Complex, \$3,200 for a stormwater detention report if needed, and up to \$1,000 for reimbursable expenses.