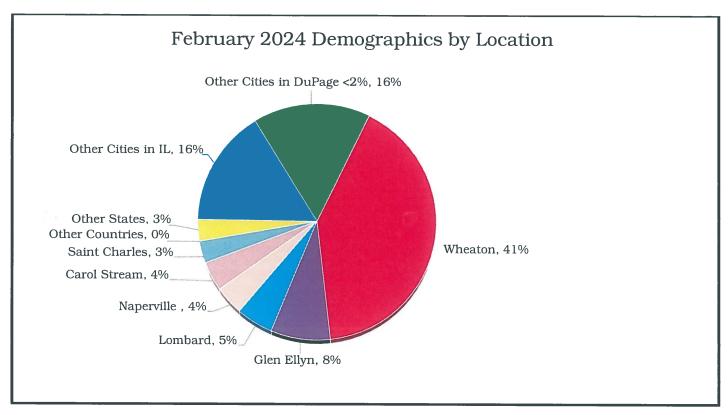

eum hosted a private rental on February 17, around 95 people attended.
- The Wheaton Chamber rented the Museum on February 15 for 60 Chamber members.
- A private rental was held on Saturday, February 24, around 80 attended.
- The Museum hosted a rental on Sunday, February 25 for around 110 attendees.
- Manager wrote a letter of support for a partnered project between the DuPage Forest Preserve District, City of Glen Ellyn and SOARRING Foundation.
- The Museum hosted a private rental on February 3, over 80 attended.

#### **Foundation**

- Museum staff worked with the Annual Giving and Events Manager to plan the agenda for the Foundation retreat.
- Staff attended a casino Night meeting on Friday, February 23. Casino Night decorations were explored.
- Staff led a donor tour on February 28.



Total Visitors for February 2024: 494 (compared to 444 in February 2023) **Total Visitors for 2024:** 865 (compared to 819 in 2023)

**Shop Sales February 2024:** \$224.39 (compared to \$148.43 in February 2023)

**Annual Shop Sales 2024:** \$323.77 (compared to \$377.09 in 2023)

TO:

Mike Benard, Executive Director

FROM:

Margie Wilhelmi, Director of Marketing and Fund Development

RE:

March 20, 2024, Board Report

## **Marketing**

### Arrowhead Restaurant, Golf Course & Driving Range

St. Patrick's Day, Easter Brunch, and Mardi Gras menu and promotions are all underway. The Spring lunch and dinner menus will launch in April. Updated golf print and web ads have been submitted to CDGA and Golf Chicago publications.

#### **Cosley Zoo**

Spring events, programming, and Cosley Run for