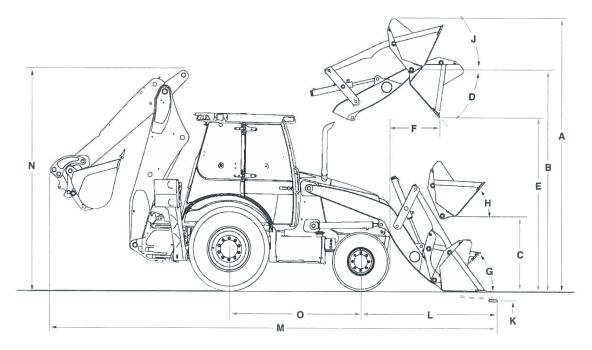

## **NEW BUSINESS**

- Ray Morrill Community Center Entrance Facade Improvement Project Motion to approve the base bid from LZ Design Group in the amount of \$66,700 plus a 10% contingency
- 2. Ray Morrill Community Center Memorial Room Sound System Improvement Project Motion to approve the base bid from Mesa Electronics in the amount of \$56,681.10
- Purchase of 2025 Backhoe Loader Motion to approve the purchase of a 2025 Case 580SN Backhoe Loader in the amount of \$130,874 from McCann Industries through the Sourcewell Purchasing Program
- 4. **Purchase 2025 Ford F-150** Motion to approve the purchase of a 2025 Ford F-150 in the amount of \$39,576 from Currie Motors Ford
- 5. **Purchase 2025 Ford F230 Crew Cab Dump Trucks (2)** Motion to approve the purchase of 2 2025 Ford F230 Crew Cab Trucks in the amount of \$143,836 from Morrow Brothers through the State Purchasing Program
- Blanchard Building Parking Lot Replacement Project Motion to approve change order
   #1 from Abbey Paving for a contract increase of \$15,378
- 7. **Cosley Zoo Education Pavilion & Duck Enclosure Project** Motion to approve change order #2 and #3 from EP Doyle Construction for a contract increase of \$7,850