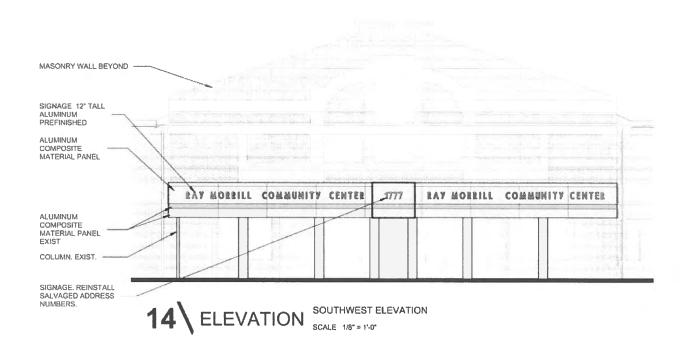

## **NEW BUSINESS**

- Ray Morrill Community Center Entrance Facade Improvement Project Motion to approve the base bid from LZ Design Group in the amount of \$66,700 plus a 10% contingency
- 2. Ray Morrill Community Center Memorial Room Sound System Improvement Project Motion to approve the base bid from Mesa Electronics in the amount of \$56,681.10
- Purchase of 2025 Backhoe Loader Motion to approve the purchase of a 2025 Case 580SN Backhoe Loader in the amount of \$130,874 from McCann Industries through the Sourcewell Purchasing Program
- 4. **Purchase 2025 Ford F-150** Motion to approve the purchase of a 2025 Ford F-150 in the amount of \$39,576 from Currie Motors Ford
- 5. **Purchase 2025 Ford F230 Crew Cab Dump Trucks (2)** Motion to approve the purchase of 2 2025 Ford F230 Crew Cab Trucks in the amount of \$143,836 from Morrow Brothers through the State Purchasing Program
- Blanchard Building Parking Lot Replacement Project Motion to approve change order
   #1 from Abbey Paving for a contract increase of \$15,378
- 7. **Cosley Zoo Education Pavilion & Duck Enclosure Project** Motion to approve change order #2 and #3 from EP Doyle Construction for a contract increase of \$7,850