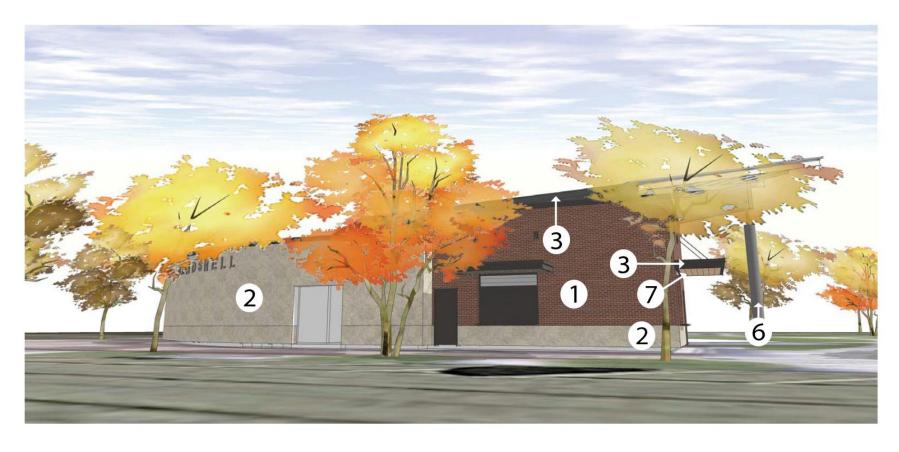

### **Bandshell Revisions**

#### Bandshell - Audio Visual

- Fixed system
- Ability to bring in special equipment
- Projection capabilities
- Remote speakers

Face Brick: Match Existing at SE Entrance and Mary Lubko Center

**Cut Stone** 

Building Fascia / Bandshell Fascia

Fiber Cement Panel

Stage Surround Panel

Window Frames / Column Cover

Bandshell Canopy / Building Soffits

Sample Project - Metal Façade System

Sample Project - Stone Veneer