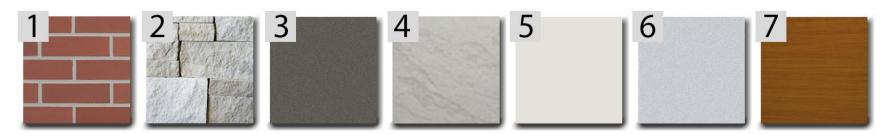

#### Bandshell - Audio Visual

- Fixed system
- Ability to bring in special equipment
- Projection capabilities
- Remote speakers

Face Brick: Match Existing at SE Entrance and Mary Lubko Center

**Cut Stone** 

Building Fascia / Bandshell Fascia

Fiber Cement Panel

Stage Surround Panel

Window Frames / Column Cover

Bandshell Canopy / Building Soffits

Sample Project - Metal Façade System

Sample Project - Stone Veneer