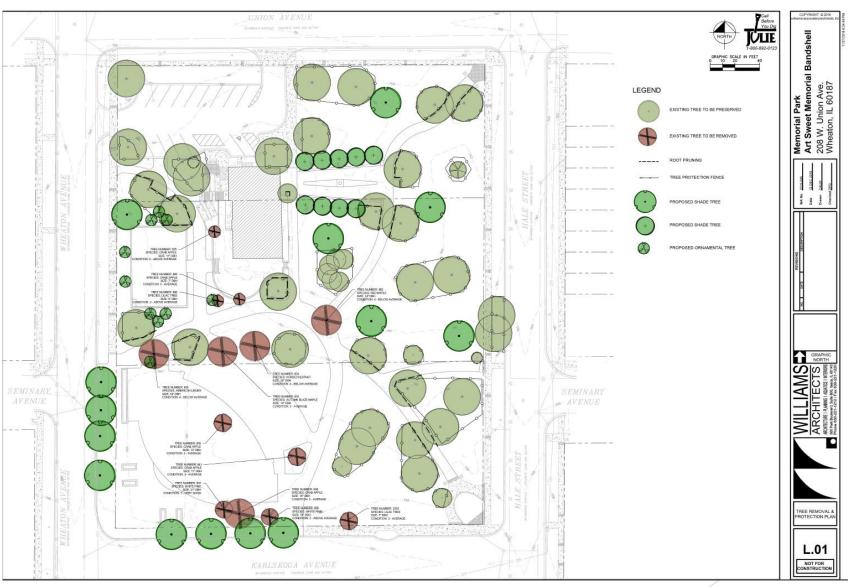

# Memorial Park Renovations

January 9, 2019

#### Memorial Park Renovations

- Agenda for this evening
  - Landscape plan including new plantings as well as information about removals
  - Stormwater Progress
  - Programming Plans Existing vs. Proposed
  - Park Access/Parking
  - Bandshell Revisions
  - Materials Selection Examples
  - Next meeting February ?















Landscape Plan



Landscape Plan



### Stormwater Planning

- Permeable pavement
- Detention Requirements
- Native Plantings/Urban Planter Boxes
- DuPage Water Quality Grant/OSLAD Grant



#### **Stormwater Detention**



### Programming

#### Existing Events / Program / Activities:

- ► Fun Run in Color
- Misc School Easter Egg Hunts/Art Walk
- ► Taste of Wheaton/Run for the Animals
- Municipal Band
- ▶ Bible Studies/Church Services
- Monday Entertainment in the Park
- Brewfest/Corporate rental
- Misc City National Night Out, Bike Festival, Festival of Cultures
- Shakespeare in the Park
- Octoberfest

### Park Access



C1.2

### Park Access/Parking



### **Bandshell Revisions**



### Concessions



### Restrooms



#### Bandshell - Audio Visual

- Fixed system
- Ability