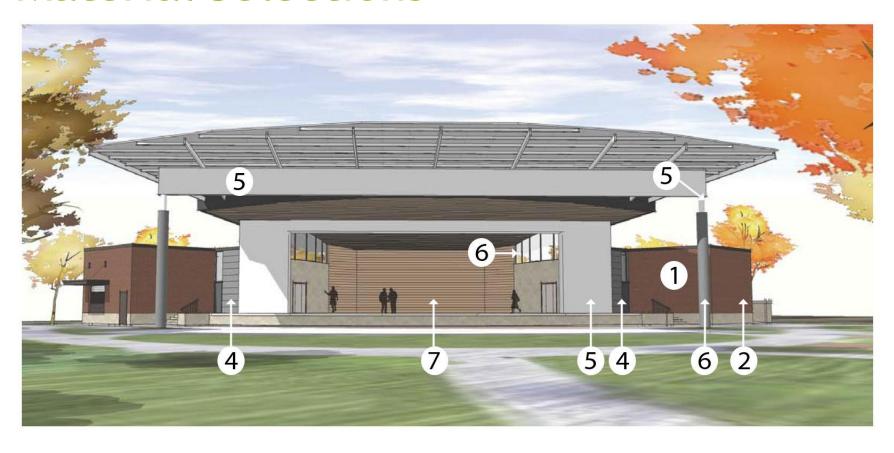

### **Bandshell Revisions**

#### Bandshell - Audio Visual

- Fixed system
- Ability to bring in special equipment
- Projection capabilities
- Remote speakers

Face Brick: Match Existing at SE Entrance and Mary Lubko Center

**Cut Stone** 

Building Fascia / Bandshell Fascia

Fiber Cement Panel

Stage Surround Panel

Window Frames / Column Cover

Bandshell Canopy / Building Soffits

Sample Project - Metal Façade System

Sample Project - Stone Veneer