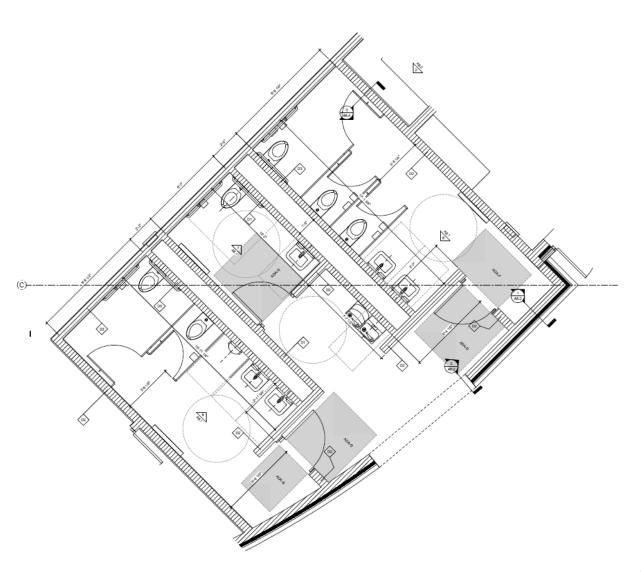

Materials Selection Examples
  - Next meeting February ?















Landscape Plan



Landscape Plan



### Stormwater Planning

- Permeable pavement
- Detention Requirements
- Native Plantings/Urban Planter Boxes
- DuPage Water Quality Grant/OSLAD Grant



#### **Stormwater Detention**



### Programming

#### Existing Events / Program / Activities:

- ► Fun Run in Color
- Misc School Easter Egg Hunts/Art Walk
- ► Taste of Wheaton/Run for the Animals
- Municipal Band
- ▶ Bible Studies/Church Services
- Monday Entertainment in the Park
- Brewfest/Corporate rental
- Misc City National Night Out, Bike Festival, Festival of Cultures
- Shakespeare in the Park
- Octoberfest

### Park Access



C1.2

### Park Access/Parking



### **Bandshell Revisions**



### Concessions



### Restrooms



#### Bandshell - Audio Visual

- Fixed system
- Ability to bring in special equipment
- Projection capabilities
- Remote speakers



Face Brick: Match Existing at SE Entrance and Mary Lubko Center



**Cut Stone** 



Building Fascia / Bandshell Fascia



Fiber Cement Panel



Stage Surround Panel



Window Frames / Column Cover



Bandshell Canopy / Building Soffits



Sample Project - Metal Façade System





Sample Project - Stone Veneer

















### **Next Steps**

- Budget Review
- Special Use Permit
- Grant Notices
- Building Permitting
- Bidding
- Questions
- Next Meeting