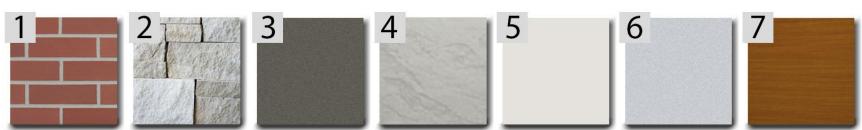

#### Bandshell - Audio Visual

- Fixed system
- Ability to bring in special equipment
- Projection capabilities
- Remote speakers

Face Brick: Match Existing at SE Entrance and Mary Lubko Center

**Cut Stone** 

Building Fascia / Bandshell Fascia

Fiber Cement Panel

Stage Surround Panel

Window Frames / Column Cover

Bandshell Canopy / Building Soffits

Sample Project - Metal Façade System

Sample Project - Stone Veneer