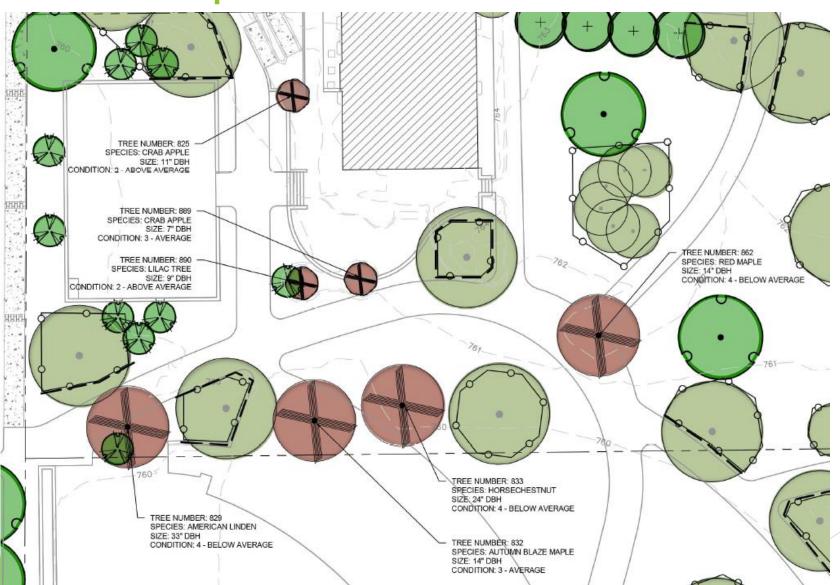

# Memorial Park Renovations

January 9, 2019

#### Memorial Park Renovations

- Agenda for this evening
  - Landscape plan including new plantings as well as information about removals
  - Stormwater Progress
  - Programming Plans Existing vs. Proposed
  - Park Access/Parking
  - Bandshell Revisions
  - Materials Selection Examples
  - Next meeting February ?















Landscape Plan



Landscape Plan



### Stormwater Planning

- Permeable pavement
- Detention Requirements
- Native Plantings/Urban Planter Boxes
- DuPage Water Quality Grant/OSLAD Grant



#### **Stormwater Detention**



### Programming

#### Existing Events / Program / Activities:

- ► Fun Run in Color
- Misc School Easter Egg Hunts/Art Walk
- ► Taste of Wheaton/Run for the Animals
- Municipal Band
- ▶ Bible Studies/Church Services
- Monday Entertainment in the Park
- Brewfest/Corporate rental
- Misc City National Night Out, Bike Festival, Festival of Cultures
- Shakespeare in the Park
- Octoberfest

### Park Access



C1.2

### Park Access/Parking



### **Bandshell Revisions**



### Concessions



### Restrooms



#### Bandshell - Audio Visual

- Fixed system
- Ability to