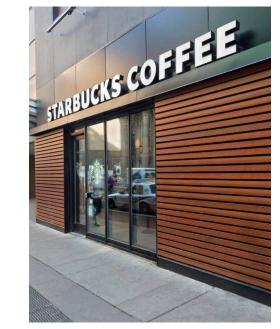

Building Fascia / Bandshell Fascia

Fiber Cement Panel

Stage Surround Panel

Window Frames / Column Cover

Bandshell Canopy / Building Soffits

Sample Project - Metal Façade System

Sample Project - Stone Veneer