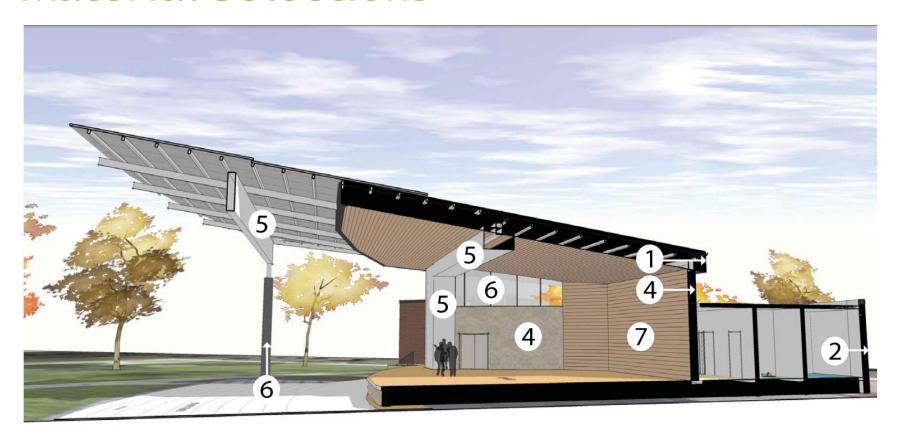

### **Bandshell Revisions**

#### Bandshell - Audio Visual

- Fixed system
- Ability to bring in special equipment
- Projection capabilities
- Remote speakers

Face Brick: Match Existing at SE Entrance and Mary Lubko Center

**Cut Stone** 

Building Fascia / Bandshell Fascia

Fiber Cement Panel

Stage Surround Panel

Window Frames / Column Cover

Bandshell Canopy / Building Soffits

Sample Project - Metal Façade System

Sample Project - Stone Veneer