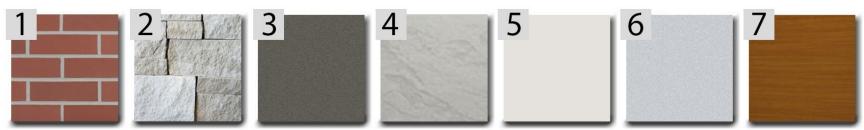

#### Bandshell - Audio Visual

- Fixed system
- Ability to bring in special equipment
- Projection capabilities
- Remote speakers

Face Brick: Match Existing at SE Entrance and Mary Lubko Center

**Cut Stone** 

Building Fascia / Bandshell Fascia

Fiber Cement Panel

Stage Surround Panel

Window Frames / Column Cover

Bandshell Canopy / Building Soffits

Sample Project - Metal Façade System

Sample Project - Stone Veneer