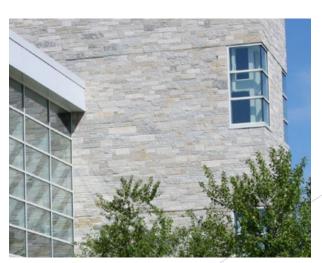

#### Bandshell - Audio Visual

- Fixed system
- Ability to bring in special equipment
- Projection capabilities
- Remote speakers

Face Brick: Match Existing at SE Entrance and Mary Lubko Center

**Cut Stone** 

Building Fascia / Bandshell Fascia

Fiber Cement Panel

Stage Surround Panel

Window Frames / Column Cover

Bandshell Canopy / Building Soffits

Sample Project - Metal Façade System

Sample Project - Stone Veneer