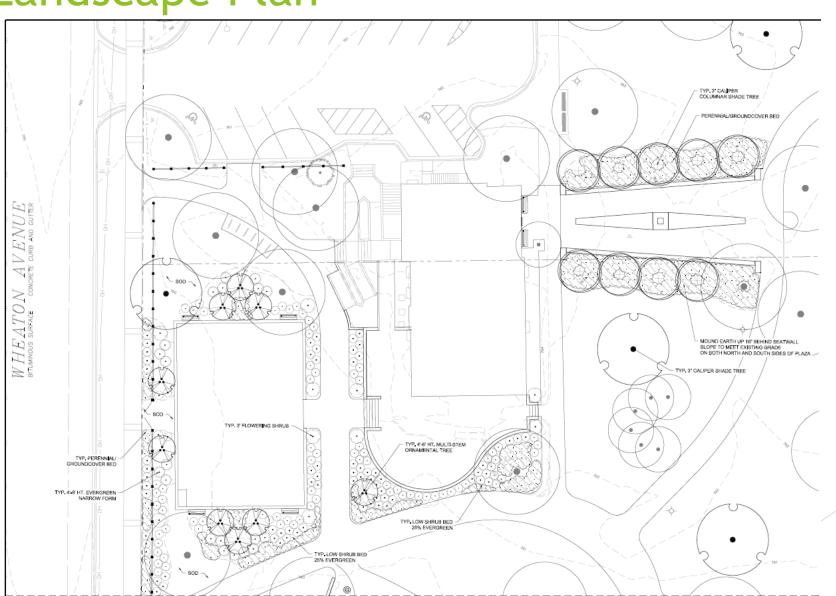

# Memorial Park Renovations

January 9, 2019

#### Memorial Park Renovations

- Agenda for this evening
  - Landscape plan including new plantings as well as information about removals
  - Stormwater Progress
  - Programming Plans Existing vs. Proposed
  - Park Access/Parking
  - Bandshell Revisions
  - Materials Selection Examples
  - Next meeting February ?















Landscape Plan



Landscape Plan



### Stormwater Planning

- Permeable pavement
- Detention Requirements
- Native Plantings/Urban Planter Boxes
- DuPage Water Quality Grant/OSLAD Grant



#### **Stormwater Detention**



### Programming

#### Existing Events / Program / Activities:

- ► Fun Run in Color
- Misc School Easter Egg Hunts/Art Walk
- ► Taste of Wheaton/Run for the Animals
- Municipal Band
- ▶ Bible Studies/Church Services
- Monday Entertainment in the Park
- Brewfest/Corporate rental
- Misc City National Night Out, Bike Festival, Festival of Cultures
- Shakespeare in the Park
- Octoberfest

### Park Access



C1.2

### Park Access/Parking



### **Bandshell Revisions**



### Concessions



### Restrooms



#### Bandshell - Audio Visual

- Fixed system
- Ability to bring in special equipment