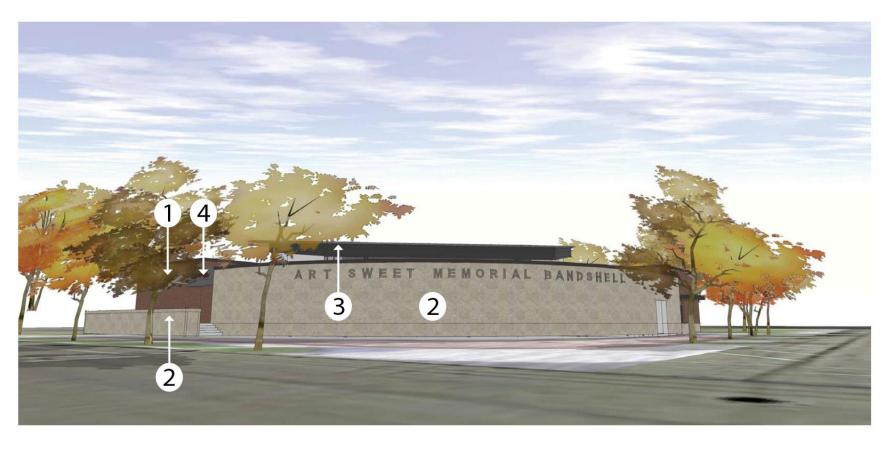

### **Bandshell Revisions**

#### Bandshell - Audio Visual

- Fixed system
- Ability to bring in special equipment
- Projection capabilities
- Remote speakers

Face Brick: Match Existing at SE Entrance and Mary Lubko Center

**Cut Stone** 

Building Fascia / Bandshell Fascia

Fiber Cement Panel

Stage Surround Panel

Window Frames / Column Cover

Bandshell Canopy / Building Soffits

Sample Project - Metal Façade System

Sample Project - Stone Veneer