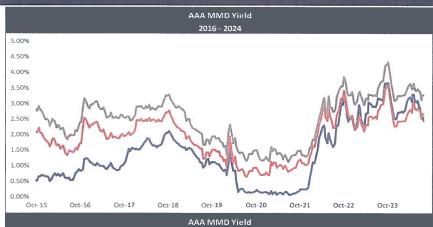

# **NEW BUSINESS**

| 1. | General Obligation Limited Tax Park Bonds, Series 2024 – Motion to Approve the Bid from       |
|----|-----------------------------------------------------------------------------------------------|
|    | at an Interest Rate of for the Issue of approximately                                         |
|    | \$2,122,668 General Obligation Limited Tax Park Bonds, Series 2024                            |
|    | Institution and Interest Rate to be determined on October 23, 2024 via an on-line competitive |
|    | bidding process executed by Speer Financial                                                   |

- 2. Ordinance 2024-08 Motion to Adopt Ordinance 2024-08, an Ordinance providing for the issue of approximately \$2,122,668 General Obligation Limited Tax Park Bonds, Series 2024, for the payment of land condemned or purchased for parks, for the building, maintaining, improving and protecting of the same and the existing land and facilities of the District and for the payment of certain outstanding bonds of the District, providing for the levy of taxes to pay said bonds and authorizing the sale of said bonds to the purchaser thereof
- **3. Resolution 2024-05** Motion to approve Resolution 2024-05 Authorizing the Estimate of the Annual Aggregate Levy in Compliance with the Truth in Taxation Law
- **4. 2025 Budget and Appropriation Ordinance Draft** Motion to Place the 2025 Budget and Appropriation Ordinance Draft and Related Reports on 30-day Public Inspection
- 5. Payroll Processing and Human Resources Information Services Motion to Approve an agreement extension with Paylocity through November 2027 for Payroll Processing and Human Resources Information Services with an estimated annual cost of \$127,000 (number of active employees will determine the actual cost)
- **6. Arrowhead Golf Club Food Purchases 2024-2025** Motion to Approve the Bids for the Following Products, Vendors, Costs and Pricing Terms as Presented: