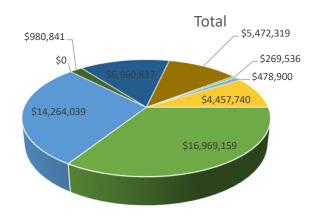

# **Checks Appoval Document**

Board of Commissioners Report from the period beginning September 11, 2024 ending October 15, 2024.

| Fund # and Description        | Invoice Amounts |
|-------------------------------|-----------------|
| 10-General                    | 218,997.19      |
| 20-Recreation                 | 369,457.18      |
| 22-Cosley Zoo                 | 32,874.17       |
| 23-Liability                  | 53,923.72       |
| 26-IMRF                       | 35,549.86       |
| 30-Debt Service               | 475.00          |
| 40-Capital Projects           | 417,629.19      |
| 60-Golf Fund                  | 352,902.27      |
| 70-Information Technology ISF | 47,629.52       |
| 75-Health Insurance ISF       | 182,165.75      |
| Grand Total *                 | 1,711,603.85    |