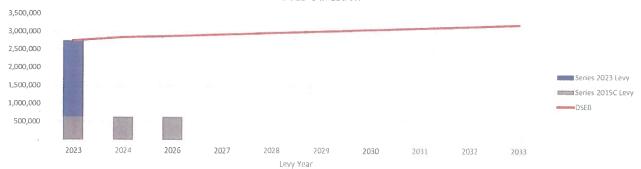

|                            |                           |               | 3,061,542.81 |  |
| 2031         | 2032         | 3,107,465.95 | 1.50%                                         |                            |                           |               | 3,107,465.95 |  |
| 2032         | 2033         | 3,154,077.93 | 1.50%                                         |                            |                           |               | 3,154,077.93 |  |
| 2033         | 2034         | 3,201,389.09 | 1.50%                                         |                            |                           |               | 3,201,389.09 |  |

<sup>\*</sup>Preliminary, subject to change. The District's DSEB is assumed to grow by a CPI adjustment of 1.50% per year.





FSPEER FINANCIAL

### General Obligation Alternate Revenue Source Bonds

|       |      | General Obligation Refunding<br>Bonds (Alt. Revenue Source), Series 2019A |             |             |           |  |  |
|-------|------|---------------------------------------------------------------------------|-------------|-------------|-----------|--|--|
| Levy  | Bond | D                                                                         | ated: Septe | ember 5, 20 | 19        |  |  |
| Year  | Year | Principal                                                                 | Coupon      | Interest    | Total     |  |  |
| 2023  | 2024 | 410,000                                                                   | 5.00%       | 162,400     | 572,400   |  |  |
| 2024  | 2025 | 425,000