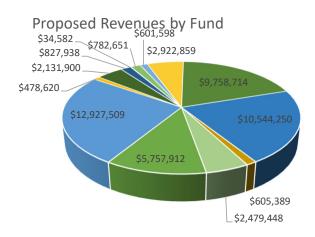

4 | \$1,547,731 | \$1,516,800 | \$1,484,000 | \$1,542,563 | \$1,050,918 | \$1,006,526 | \$971,457   |

NOTE: The amounts shown as "Bottom Line w/o Trf Out" for all of the funds above represent the net income or (loss) before the transfers out were taken out.

NOTE 2: The transfers out in 2020 were not made from the General, Recreation and Cosley Zoo funds due to the impact of the pandemic. They were also not budgeted for in 2021 due to the continuing impact of the pandemic. They have been budgeted to resume in 2022 and beyond.

#### **FUND STRUCTURE OVERVIEW**



#### **NOTES**

Funds in green and bold are major funds. The Cosley Zoo fund does not meet the criteria to be a major fund, but the District has opted to present it as a major fund.

#### Summarized Revenues and Expenses by Fund



|                          | REVENUES | 2025 Budget  |
|--------------------------|----------|--------------|
| 10-General               |          | \$5,757,912  |
| 20-Recreation            |          | \$12,927,509 |
| 21-Special Recreation    |          | \$478,620    |
| 22-Cosley Zoo            |          | \$2,131,900  |
| 23-Liability             |          | \$827,938    |
| 24-Audit                 |          | \$34,582     |
| 25-FICA                  |          | \$782,651    |
| 26-IMRF                  |          | \$601,598    |
| 30-Debt Service          |          | \$2,922,859  |
| 40-Capital Projects      |          | \$9,758,714  |
| 60-Golf Fund             |          | \$10,544,250 |
| 70-Information Technolog | gy       | \$605,389    |
| 75-Health Insurance      |