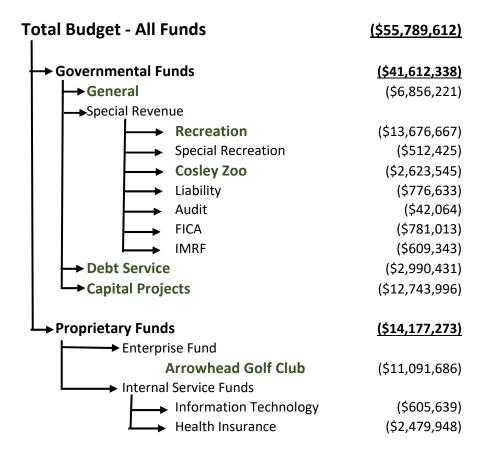

|
| Bottom Line w/o Trf Out | \$155,899 | \$232,816   | \$183,430   | \$413,167   | \$169,069   | \$167,200   | \$158,563   | \$355       | \$55,608    | \$64,931    |
| Ending Fund Balance     | \$849,477 | \$951,134   | \$1,134,564 | \$1,547,731 | \$1,516,800 | \$1,484,000 | \$1,542,563 | \$1,050,918 | \$1,006,526 | \$971,457   |

NOTE: The amounts shown as "Bottom Line w/o Trf Out" for all of the funds above represent the net income or (loss) before the transfers out were taken out.

NOTE 2: The transfers out in 2020 were not made from the General, Recreation and Cosley Zoo funds due to the impact of the pandemic. They were also not budgeted for in 2021 due to the continuing impact of the pandemic. They have been budgeted to resume in 2022 and beyond.

#### **FUND STRUCTURE OVERVIEW**



#### **NOTES**

Funds in green and bold are major funds. The Cosley Zoo fund does not meet the criteria to be a major fund, but the District has opted to present it as a major fund.

#### Summarized Revenues and Expenses by Fund



|                          | REVENUES | 2025 Budget  |
|--------------------------|----------|--------------|
| 10-General               |          | \$5,757,912  |
| 20-Recreation            |          | \$12,927,509 |
| 21-Special Recreation    |          | \$478,620    |
| 22-Cosley Zoo            |          | \$2,131,900  |
| 23-Liability             |          | \$827,938    |
| 24-Audit                 |          | \$34,582     |
| 25-FICA                  |          | \$782,651    |
| 26-IMRF                  |          | \$601,598    |
| 30-Debt Servic