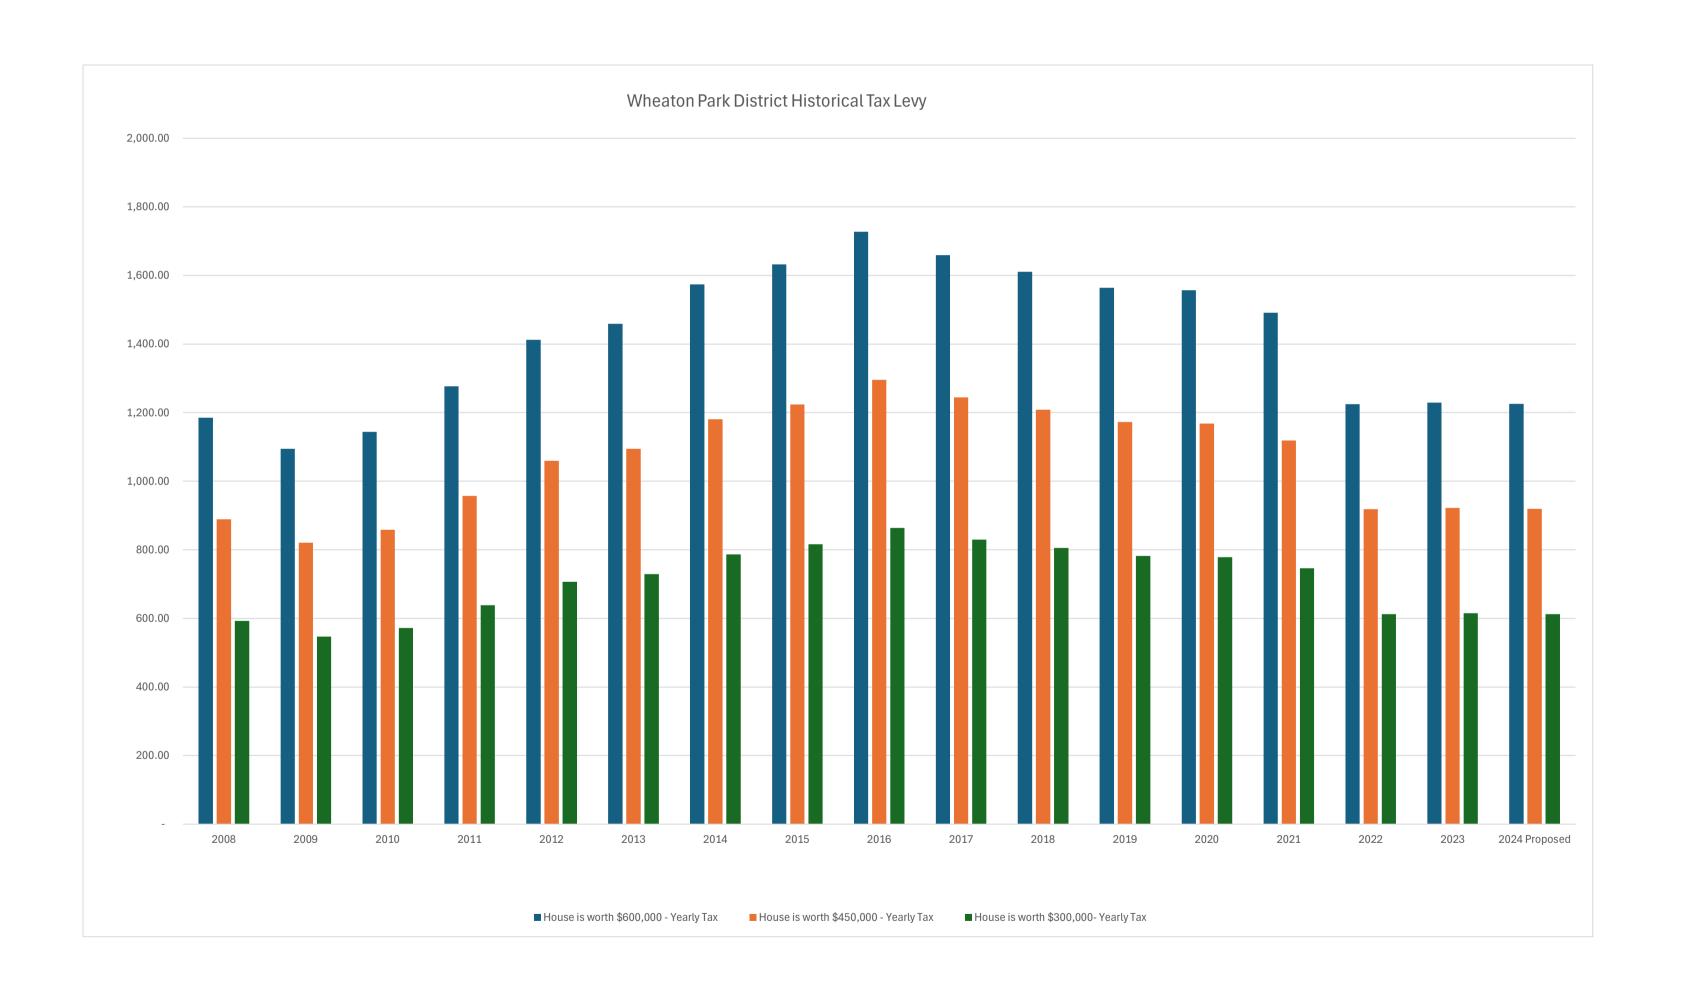

| 2015     | 2016     | 2017     | 2018     | 2019     | 2020     | 2021     | 2022     | 2023     | Proposed |
| House is worth \$600,000 - Yearly Tax | 1,184.73 | 1,094.15 | 1,144.03 | 1,276.48 | 1,412.57 | 1,458.76 | 1,573.71 | 1,631.82 | 1,727.10 | 1,659.35 | 1,611.10 | 1,564.00 | 1,557.07 | 1,491.62 | 1,224.26 | 1,229.54 | 1,221.81 |
| House is worth \$450,000 - Yearly Tax | 888.54   | 820.61   | 858.02   | 957.36   | 1,059.43 | 1,094.07 | 1,180.28 | 1,223.86 | 1,295.33 | 1,244.51 | 1,208.32 | 1,173.00 | 1,167.80 | 1,118.72 | 918.19   | 922.15   | 916.36   |
| House is worth \$300,000- Yearly Tax  | 592.36   | 547.07   | 572.01   | 638.24   | 706.28   | 729.38   | 786.85   | 815.91   | 863.55   | 829.68   | 805.55   | 782.00   | 778.53   | 745.81   | 612.13   | 614.77   | 610.91   |





# Levy Rate History

| Levy                      | 2014   | 2015   | 2016   | 2017   | 2018   | 2019   | 2020   | 2021   | 2022   | 2023   |
|---------------------------|--------|--------|--------|--------|--------|--------|--------|--------|--------|--------|
| General                   | 0.1914 | 0.1900 | 0.1790 | 0.1773 | 0.1791 | 0.1710 | 0.1867 | 0.1890 | 0.1871 | 0.1841 |
| Bond and Interest         | 0.1796 | 0.1742 | 0.1638 | 0.1559 | 0.1491 | 0.1456 | 0.1424 | 0.1160 | -      | -      |
| Bond and Interest Limited | 0.1116 | 0.1091 | 0.1033 | 0.1003 | 0.0977 | 0.0973 | 0.0971 | 0.0973 | 0.0978 | 0.0976 |
| IMRF                      | 0.0368 | 0.0343 | 0.0345 | 0.0318 | 0.0178 | 0.0358 | 0.0189 | 0.0217 | 0.0091 | 0.0068 |
| Audit                     | 0.0001 | 0.0002 | 0.0012