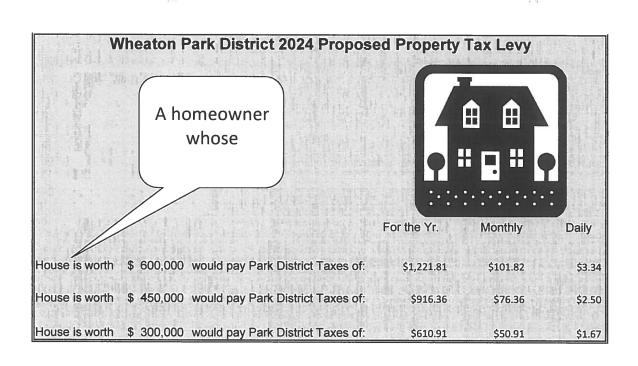

2015     | 2016     | 2017     | 2018     | 2019     | 2020     | 2021     | 2022     | 2023     | Proposed |
| House is worth \$600,000 - Yearly Tax | 1,184.73 | 1,094.15 | 1,144.03 | 1,276.48 | 1,412.57 | 1,458.76 | 1,573.71 | 1,631.82 | 1,727.10 | 1,659.35 | 1,611.10 | 1,564.00 | 1,557.07 | 1,491.62 | 1,224.26 | 1,229.54 | 1,221.81 |
| House is worth \$450,000 - Yearly Tax | 888.54   | 820 61   | 858.02   | 957.36   | 1,059.43 | 1,094.07 | 1,180.28 | 1,223.86 | 1,295.33 | 1,244.51 | 1,208.32 | 1,173.00 | 1,167.80 | 1,118.72 | 918-19   | 922.15   | 916.36   |
| House is worth \$300,000 Yearly Tax   | 592.36   | 547.07   | 572.01   | 638.24   | 706.28   | 729.38   | 786.85   | 815.91   | 863.55   | 829.68   | 805.55   | 782.00   | 778.53   | 745.81   | 612-13   | 614.77   | 610.91   |





# Levy Rate History

| Levy                      | 2014   | 2015   | 2016   | 2017   | 2018   | 2019   | 2020   | 2021   | 2022   | 2023   |
|---------------------------|--------|--------|--------|--------|--------|--------|--------|--------|--------|--------|
| General                   | 0.1914 | 0.1900 | 0.1790 | 0.1773 | 0.1791 | 0.1710 | 0.1867 | 0.1890 | 0.1871 | 0.1841 |
| Bond and Interest         | 0.1796 | 0.1742 | 0.1638 | 0.1559 | 0.1491 | 0.1456 | 0.1424 | 0.1160 | -      | -      |
| Bond and Interest Limited | 0.1116 | 0.1091 | 0.1033 | 0.1003 | 0.0977 | 0.0973 | 0.0971 | 0.0973 | 0.0978 | 0.0976 |
| IMRF                      | 0.0368 | 0.0343 | 0.0345 | 0.0318 | 0.0178 | 0.0358 | 0.0189 | 0.0217 | 0.0091 | 0.0068 |
| Audit                     | 0.0001 | 0.0002 | 0.0012 |