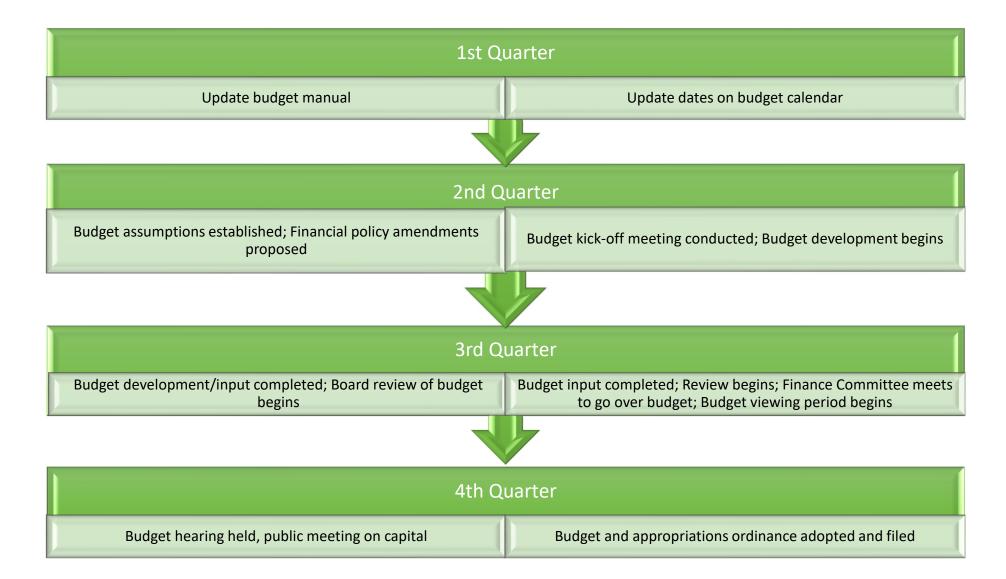

|                 |                   |                  |                  |                  |
| Capital Projects Fund  | 11,671,361      | 11,461,633        | 8,476,351        | 5,784,009        | 6,932,933        |
| <b>Total Funds</b>     | 11,671,361      | 11,461,633        | 8,476,351        | 5,784,009        | 6,932,933        |
|                        |                 |                   |                  |                  |                  |
|                        | 33,588,236      | 32,104,523        | 26,168,281       | 20,651,927       | 18,292,899       |

The projections above are developed taking the audited cash and investments and combining the 2024 projections or the applicable budgeted bottom lines in each fund to get the projection.

# **Budget Calendar**



# **Budget Development**

The functions of preparing and analyzing the budget are performed by the Departments and then reviewed by the Executive Director with final approval by the Board. The District prepares budgets for three years, only the first year is adopted in the budget and appropriations ordinance. The steps taken to prepare the budgets are as follows:

1st Quarter

In the first quarter of the year, a budget calendar is established to prepare a proposed budget that meets all of the provisions of the law.

(January - March) 2nd Quarter (April -June)

- Between and May and mid-June, Finance, HR, Marketing and Parks (for all but their General and Capital Fund input) prepare their budgets. These must be completed a week and a half prior to the budget kick off.

In June, the Execut