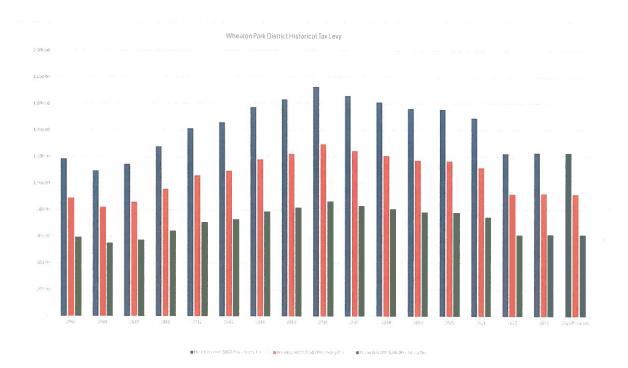

# **NEW BUSINESS**

| 1. | General Obligation Limited Tax Park Bonds, Series 2024 – Motion to Approve the Bid from       |
|----|-----------------------------------------------------------------------------------------------|
|    | at an Interest Rate of for the Issue of approximately                                         |
|    | \$2,122,668 General Obligation Limited Tax Park Bonds, Series 2024                            |
|    | Institution and Interest Rate to be determined on October 23, 2024 via an on-line competitive |
|    | bidding process executed by Speer Financial                                                   |

- 2. Ordinance 2024-08 Motion to Adopt Ordinance 2024-08, an Ordinance providing for the issue of approximately \$2,122,668 General Obligation Limited Tax Park Bonds, Series 2024, for the payment of land condemned or purchased for parks, for the building, maintaining, improving and protecting of the same and the existing land and facilities of the District and for the payment of certain outstanding bonds of the District, providing for the levy of taxes to pay said bonds and authorizing the sale of said bonds to the purchaser thereof
- **3. Resolution 2024-05** Motion to approve Resolution 2024-05 Authorizing the Estimate of the Annual Aggregate Levy in Compliance with the Truth in Taxation Law
- **4. 2025 Budget and Appropriation Ordinance Draft** Motion to Place the 2025 Budget and Appropriation Ordinance Draft and Related Reports on 30-day Public Inspection
- 5. Payroll Processing and Human Resources Information Services Motion to Approve an agreement extension with Paylocity through November 2027 for Payroll Processing and Human Resources Information Services with an estimated annual cost of \$127,000 (number of active employees will determine the actual cost)
- **6. Arrowhead Golf Club Food Purchases 2024-2025** Motion to Approve the Bids for the Following Products, Vendors, Costs and Pricing Terms as Presented: