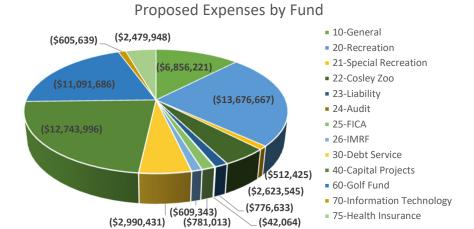

# **Checks Appoval Document**

Board of Commissioners Report from the period beginning September 11, 2024 ending October 15, 2024.

| Fund # and Description        | Invoice Amounts |
|-------------------------------|-----------------|
| 10-General                    | 218,997.19      |
| 20-Recreation                 | 369,457.18      |
| 22-Cosley Zoo                 | 32,874.17       |
| 23-Liability                  | 53,923.72       |
| 26-IMRF                       | 35,549.86       |
| 30-Debt Service               | 475.00          |
| 40-Capital Projects           | 417,629.19      |
| 60-Golf Fund                  | 352,902.27      |
| 70-Information Technology ISF | 47,629.52       |
| 75-Health Insurance ISF       | 182,165.75      |
| Grand Total *                 | 1,711,603.85    |