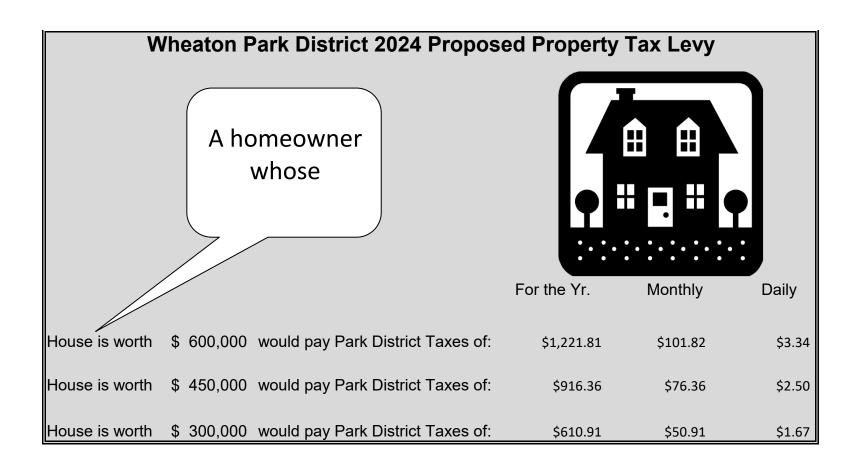

2015     | 2016     | 2017     | 2018     | 2019     | 2020     | 2021     | 2022     | 2023     | Proposed |
| House is worth \$600,000 - Yearly Tax | 1,184.73 | 1,094.15 | 1,144.03 | 1,276.48 | 1,412.57 | 1,458.76 | 1,573.71 | 1,631.82 | 1,727.10 | 1,659.35 | 1,611.10 | 1,564.00 | 1,557.07 | 1,491.62 | 1,224.26 | 1,229.54 | 1,221.81 |
| House is worth \$450,000 - Yearly Tax | 888.54   | 820.61   | 858.02   | 957.36   | 1,059.43 | 1,094.07 | 1,180.28 | 1,223.86 | 1,295.33 | 1,244.51 | 1,208.32 | 1,173.00 | 1,167.80 | 1,118.72 | 918.19   | 922.15   | 916.36   |
| House is worth \$300,000- Yearly Tax  | 592.36   | 547.07   | 572.01   | 638.24   | 706.28   | 729.38   | 786.85   | 815.91   | 863.55   | 829.68   | 805.55   | 782.00   | 778.53   | 745.81   | 612.13   | 614.77   | 610.91   |





# Levy Rate History

| Levy                      | 2014   | 2015   | 2016   | 2017   | 2018   | 2019   | 2020   | 2021   | 2022   | 2023   |
|---------------------------|--------|--------|--------|--------|--------|--------|--------|--------|--------|--------|
| General                   | 0.1914 | 0.1900 | 0.1790 | 0.1773 | 0.1791 | 0.1710 | 0.1867 | 0.1890 | 0.1871 | 0.1841 |
| Bond and Interest         | 0.1796 | 0.1742 | 0.1638 | 0.1559 | 0.1491 | 0.1456 | 0.1424 | 0.1160 | -      | -      |
| Bond and Interest Limited | 0.1116 | 0.1091 | 0.1033 | 0.1003 | 0.0977 | 0.0973 | 0.0971 | 0.0973 | 0.0978 | 0.0976 |
| IMRF                      | 0.0368 | 0.0343 | 0.0345 | 0.0318 | 0.0178 | 0.0358 | 0.0189 | 0.0217 | 0.0091 | 0.0068 |
| Audit                     | 0.0001 | 0.0002 | 0.0012 |