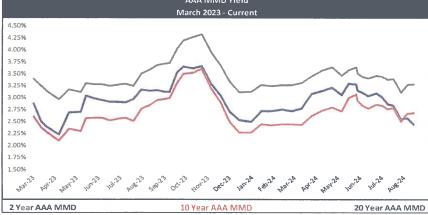

# **NEW BUSINESS**

| 1. | General Obligation Limited Tax Park Bonds, Series 2024 – Motion to Approve the Bid from       |
|----|-----------------------------------------------------------------------------------------------|
|    | at an Interest Rate of for the Issue of approximately                                         |
|    | \$2,122,668 General Obligation Limited Tax Park Bonds, Series 2024                            |
|    | Institution and Interest Rate to be determined on October 23, 2024 via an on-line competitive |
|    | bidding process executed by Speer Financial                                                   |

- 2. Ordinance 2024-08 Motion to Adopt Ordinance 2024-08, an Ordinance providing for the issue of approximately \$2,122,668 General Obligation Limited Tax Park Bonds, Series 2024, for the payment of land condemned or purchased for parks, for the building, maintaining, improving and protecting of the same and the existing land and facilities of the District and for the payment of certain outstanding bonds of the District, providing for the levy of taxes to pay said bonds and authorizing the sale of said bonds to the purchaser thereof
- **3. Resolution 2024-05** Motion to approve Resolution 2024-05 Authorizing the Estimate of the Annual Aggregate Levy in Compliance with the Truth in Taxation Law
- **4. 2025 Budget and Appropriation Ordinance Draft** Motion to Place the 2025 Budget and Appropriation Ordinance Draft and Related Reports on 30-day Public Inspection
- 5. Payroll Processing and Human Resources Information Services Motion to Approve an agreement extension with Paylocity through November 2027 for Payroll Processing and Human Resources Information Services with an estimated annual cost of \$127,000 (number of active employees will determine the actual cost)
- **6. Arrowhead Golf Club Food Purchases 2024-2025** Motion to Approve the Bids for the Following Products, Vendors, Costs and Pricing Terms as Presented: