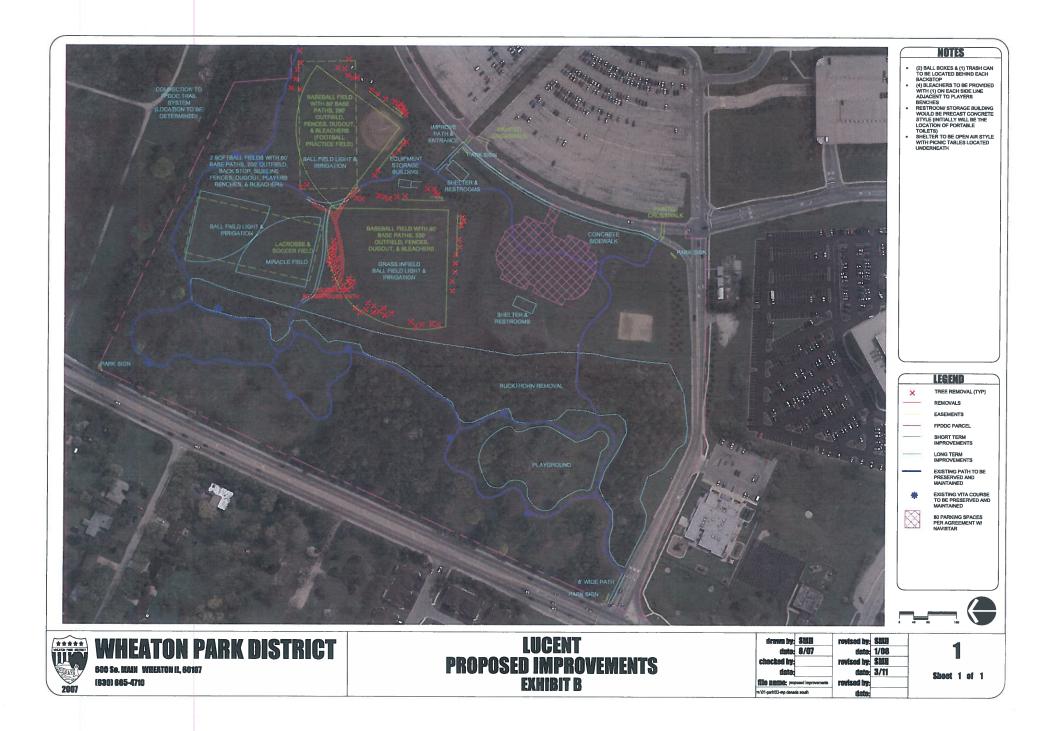

- 3. **Tourism Attractions and Festivals Grant Program** Motion to approve applications for the 2022 Tourism Attractions and Grant Program for the Cosley Zoo Parking Lot Project and the Shakespeare in the Park Event
- 4. **Open Space Land Acquisition and Development Program (OSLAD)** Motion to Approve Resolution 2022-07 authorizing the application for the 2022 OSLAD Grant Program for the Danada South Park Improvement Project
- 5. Vehicle Purchase for Cosley Zoo Motion to approve the purchase of a 2023 Ford Transit Connect Wagon XLT LWB fro \$35,486.86 through the state purchasing agreement via National Auto Fleet Group – Contract # 091521-NAF
- 6. Resolution 2022-06 Motion to approve Resolution 2022-06 ratifying and approving the emergency expenditure of funds without competitive bidding for the purchase of football helmets for the 2022 Rams Football season.