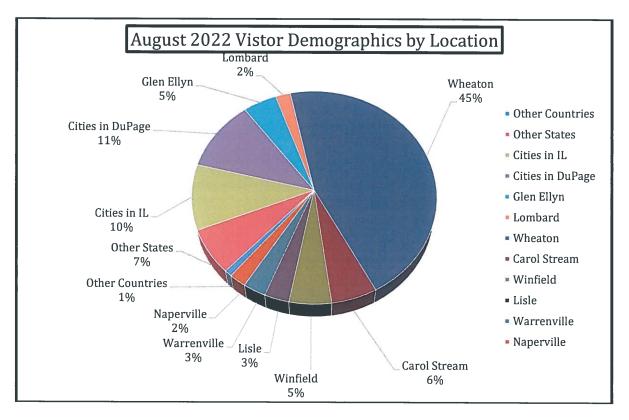

upcoming fall events.
- Staff continues to work with Marketing to promote school and scout programs for the upcoming Fall season.

# Administration, Rentals, Building, Training and Safety

- The Museum hosted two private rentals for the 567 Workshop group on August 23 and 24.
- County came in and worked on the HVAC system for basic maintenance. They reported no issues.
- The Park District Children's Theater staff members had one last training session on August 17 to go over opening and closing details. They began their rehearsals August 25 and will continue into the month of October.
- Curator attended Safety Committee Meeting on August 18 to go over updated PDRMA information.

#### Foundation

• Staff is preparing for the start of Mad Fore Plaid meetings regarding the January 2023 event



• Staff is working on developing craft ideas for October Fest kids craft tent.

**Total Visitors for August 2022:** 422 (compared to 307 in August 2021) **Total Visitors for 2022:** 2,926 (compared to 1,800 in 2021)

**Shop Sales August 2022:** \$75.94 (compared to \$107.45 in August 2021) **Annual Shop Sales 2022:** \$1015.08 (compared to \$368.84 in 2021) TO:Mike Benard, Executive DirectorFROM:Margie Wilhelmi, Director of Marketing and Fund DevelopmentRE:September 14, 2022, Board Report

#### **Marketing**

#### **District Wide**

Regular communications continue announcing the new rec trac registration system as well as the Community Center renovations starting in October.

#### Arrowhead Restaurant, Golf Course & Driving Range

The Oktoberfest menu, end of weekend breakfast and fall r